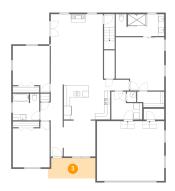

## Floor 1 - Patio

Dimensions: 12'3" x 10'3"

Area: 126 sq. ft

Counted as Living Area: No

Heated: No Finished: Yes Enclosed: No Contiguous: No Permitted: Yes Wet Space: No Addition: No Conversion: No