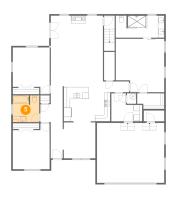

## 1 Floor 1 - Bedroom

Dimensions: 11'11" x 14'10"

Area: 157 sq. ft

Counted as Living Area:

Yes

Heated: Yes Finished: Yes Enclosed: Yes

Contiguous:

Yes

Permitted: Yes Wet Space: No Addition: No Conversion: No