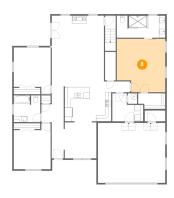

# Floor 1 - Garage

Dimensions: 21'9" x 19'4"

Area: 421 sq. ft

Counted as Living Area: No

Heated: No Finished: No Enclosed: Yes Contiguous: Yes Permitted: Yes Wet Space: No Addition: No Conversion: No