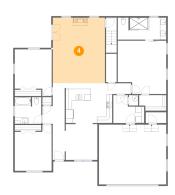

# 4 Floor 1 - Living Room

Dimensions: 16'11" x 21'2"

**Area:** 358 sq. ft

**Counted as Living Area:** 

Yes

Heated: Yes Finished: Yes Enclosed: Yes

Contiguous:

Yes

Permitted: Yes Wet Space: No Addition: No Conversion: No