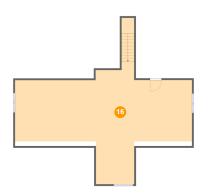

### 10 Floor 2 - Unfinished

**Dimensions:** 49'0" x 33'11"

Area: 1036 sq. ft

Counted as Living Area: No

Heated: Yes Finished: No Enclosed: Yes Contiguous: Yes Permitted: Yes Wet Space: No Addition: No Conversion: No