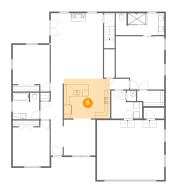

### 5 Floor 1 - Bath

Dimensions: 8'7" x 8'8"

Area: 73 sq. ft

Counted as Living Area:

Yes

Heated: Yes Finished: Yes Enclosed: Yes Contiguous: Yes

Permitted: Yes
Wet Space: Yes
Addition: No
Conversion: No

6 Floor 1 - Kitchen

**Dimensions:** 15'0" x 12'10" **Area:** 194 sq. ft

Counted as Living Area:

Yes

Heated: Yes Finished: Yes Enclosed: Yes Contiguous:

Yes

Permitted: Yes Wet Space: No Addition: No Conversion: No

**Floor 1 -** W.i.c.