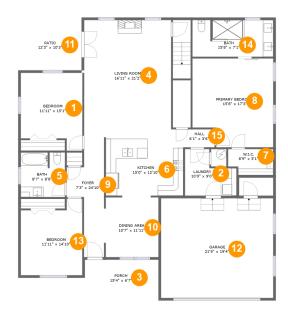

#### **Room Dimensions**

Floor 1 Total sqft: 2674 Living area: 1975

| #  | Room name       | Dimensions     | Area (sqft) | Counted as Living Area |
|----|-----------------|----------------|-------------|------------------------|
| 1  | Bedroom         | 11'11" x 15'1" | 159 sq. ft  | Yes                    |
| 2  | Laundry         | 10'0" x 9'0"   | 71 sq. ft   | Yes                    |
| 3  | Porch           | 15'4" x 6'7"   | 98 sq. ft   | No                     |
| 4  | Living Room     | 16'11" x 21'2" | 358 sq. ft  | Yes                    |
| 5  | Bath            | 8'7" x 8'8"    | 73 sq. ft   | Yes                    |
| 6  | Kitchen         | 15'0" x 12'10" | 194 sq. ft  | Yes                    |
| 7  | W.i.c.          | 8'9" x 5'1"    | 41 sq. ft   | Yes                    |
| 8  | Primary Bedroom | 15'8" x 17'3"  | 253 sq. ft  | Yes                    |
| 9  | Foyer           | 7'3" x 24'10"  | 117 sq. ft  | Yes                    |
| 10 | Dining Area     | 10'7" x 11'11" | 123 sq. ft  | Yes                    |
| 11 | Patio           | 12'3" x 10'3"  | 126 sq. ft  | No                     |

| #  | Room name | Dimensions      | Area (sqft) | Counted as Living Area |
|----|-----------|-----------------|-------------|------------------------|
| 12 | Garage    | 21'9" x 19'4"   | 421 sq. ft  | No                     |
| 13 | Bedroom   | 11'11" x 14'10" | 157 sq. ft  | Yes                    |
| 14 | Bath      | 15'8" x 7'1"    | 110 sq. ft  | Yes                    |
| 15 | Hall      | 6'1" x 3'6"     | 21 sq. ft   | Yes                    |