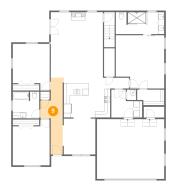

## 1 Floor 1 - Bedroom

Dimensions: 11'11" x 14'10"

Area: 157 sq. ft

Counted as Living Area:

Yes

Heated: Yes Finished: Yes Enclosed: Yes

Contiguous:

Yes

Permitted: Yes Wet Space: No Addition: No Conversion: No