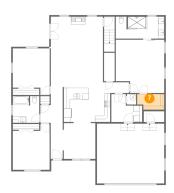

**Dimensions:** 15'0" x 12'10" **Area:** 194 sq. ft

Counted as Living Area:

Yes

Heated: Yes Finished: Yes Enclosed: Yes Contiguous:

Yes

Permitted: Yes Wet Space: No Addition: No Conversion: No

**Floor 1 -** W.i.c.

Dimensions: 8'9" x 5'1"

Area: 41 sq. ft

Counted as Living Area:

Yes

Heated: Yes Finished: Yes Enclosed: Yes Contiguous:

Yes

Permitted: Yes Wet Space: No Addition: No Conversion: No

Floor 1 - Primary Bedroom