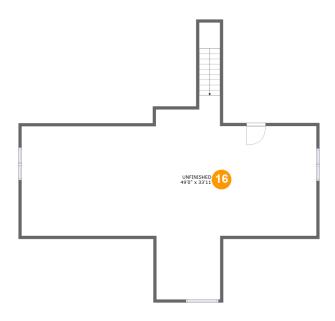

#### **Room Dimensions**

Floor 2 Total sqft: 1180 Living area: 0

| #  | Room name  | Dimensions     | Area (sqft) | Counted as Living Area |
|----|------------|----------------|-------------|------------------------|
| 16 | Unfinished | 49'0" x 33'11" | 1036 sq. ft | No                     |

### 10 Floor 2 - Unfinished

**Dimensions:** 49'0" x 33'11"

Area: 1036 sq. ft

Counted as Living Area: No

Heated: Yes Finished: No Enclosed: Yes Contiguous: Yes Permitted: Yes Wet Space: No Addition: No Conversion: No