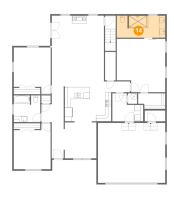

# Floor 1 - Garage

Dimensions: 21'9" x 19'4"

Area: 421 sq. ft

Counted as Living Area: No

Heated: No Finished: No Enclosed: Yes Contiguous: Yes Permitted: Yes Wet Space: No Addition: No Conversion: No