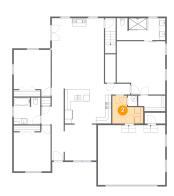

### 5 Floor 1 - Bath

Dimensions: 8'7" x 8'8"

Area: 73 sq. ft

Counted as Living Area:

Yes

Heated: Yes Finished: Yes Enclosed: Yes Contiguous: Yes

Permitted: Yes
Wet Space: Yes
Addition: No
Conversion: No

6 Floor 1 - Kitchen