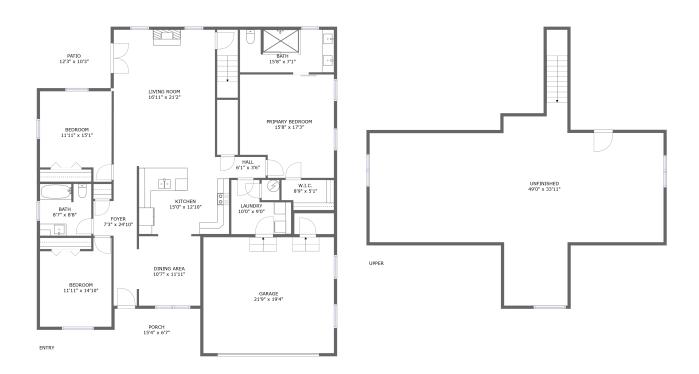

#### **Room Dimensions**

Floor 1 Total sqft: 2674 Living area: 1975

| #  | Room name       | Dimensions     | Area (sqft) | Counted as Living Area |
|----|-----------------|----------------|-------------|------------------------|
| 1  | Bedroom         | 11'11" x 15'1" | 159 sq. ft  | Yes                    |
| 2  | Laundry         | 10'0" x 9'0"   | 71 sq. ft   | Yes                    |
| 3  | Porch           | 15'4" x 6'7"   | 98 sq. ft   | No                     |
| 4  | Living Room     | 16'11" x 21'2" | 358 sq. ft  | Yes                    |
| 5  | Bath            | 8'7" x 8'8"    | 73 sq. ft   | Yes                    |
| 6  | Kitchen         | 15'0" x 12'10" | 194 sq. ft  | Yes                    |
| 7  | W.i.c.          | 8'9" x 5'1"    | 41 sq. ft   | Yes                    |
| 8  | Primary Bedroom | 15'8" x 17'3"  | 253 sq. ft  | Yes                    |
| 9  | Foyer           | 7'3" x 24'10"  | 117 sq. ft  | Yes                    |
| 10 | Dining Area     | 10'7" x 11'11" | 123 sq. ft  | Yes                    |
| 11 | Patio           | 12'3" x 10'3"  | 126 sq. ft  | No                     |

| #  | Room name | Dimensions      | Area (sqft) | Counted as Living Area |
|----|-----------|-----------------|-------------|------------------------|
| 12 | Garage    | 21'9" x 19'4"   | 421 sq. ft  | No                     |
| 13 | Bedroom   | 11'11" x 14'10" | 157 sq. ft  | Yes                    |
| 14 | Bath      | 15'8" x 7'1"    | 110 sq. ft  | Yes                    |
| 15 | Hall      | 6'1" x 3'6"     | 21 sq. ft   | Yes                    |