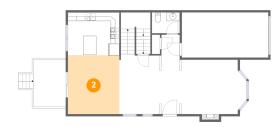

## Floor 2 - Living Room

Dimensions: 13'11" x 13'10"

**Area**: 253 sq. ft

Counted as living area: Yes

Heated: Yes Finished: Yes Enclosed: Yes Contiguous: Yes Permitted: Yes Wet space: No Addition: No Conversion: No