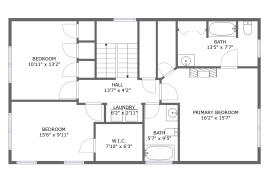

#### **Room dimensions**

Floor 3 Total sqft: 1036 Living area: 1036

| #  |         | Dimensions     | sqft       | Counted as living area |
|----|---------|----------------|------------|------------------------|
| 10 | Bath    | 13'5" x 7'7"   | 92 sq. ft  | Yes                    |
| 11 | Bedroom | 15'6" x 9'11"  | 141 sq. ft | Yes                    |
| 12 | Utility | 6'2" x 2'11"   | 18 sq. ft  | Yes                    |
| 13 | Bath    | 5'7" x 9'5"    | 53 sq. ft  | Yes                    |
| 14 | CI      | 7'10" x 6'3"   | 49 sq. ft  | Yes                    |
| 15 | Bedroom | 10'11" x 13'2" | 144 sq. ft | Yes                    |
| 16 | Hall    | 13'7" x 4'2"   | 119 sq. ft | Yes                    |
| 17 | Bedroom | 16'2" x 15'7"  | 219 sq. ft | Yes                    |

### Floor 3 - Bath

**Dimensions**: 13'5" x 7'7"

Area: 92 sq. ft

Counted as living area: Yes

Heated: Yes Finished: Yes Enclosed: Yes Contiguous: Yes Permitted: Yes Wet space: Yes Addition: No Conversion: No

#### Floor 3 - Bedroom

Dimensions: 15'6" x 9'11"

Area: 141 sq. ft

Counted as living area: Yes

# Floor 3 - Utility

Dimensions: 6'2" x 2'11"

Area: 18 sq. ft

Counted as living area: Yes

Heated: Yes Finished: Yes Enclosed: Yes Contiguous: Yes Permitted: Yes Wet space: No Addition: No Conversion: No

## Floor 3 - Bath

Dimensions: 5'7" x 9'5"

Area: 53 sq. ft

Counted as living area: Yes

Heated: Yes Finished: Yes Enclosed: Yes Contiguous: Yes Permitted: Yes Wet space: Yes Addition: No Conversion: No

#### 4 Floor 3 - Cl

**Dimensions:** 7'10" x 6'3"

Area: 49 sq. ft

Counted as living area: Yes

### <sup>15</sup> Floor 3 - Bedroom

Dimensions: 10'11" x 13'2"

**Area:** 144 sq. ft

Counted as living area: Yes

Heated: Yes Finished: Yes Enclosed: Yes Contiguous: Yes Permitted: Yes Wet space: No Addition: No Conversion: No

#### Floor 3 - Hall

Dimensions: 13'7" x 4'2"

Area: 119 sq. ft

Counted as living area: Yes

Heated: Yes Finished: Yes Enclosed: Yes Contiguous: Yes Permitted: Yes Wet space: No Addition: No Conversion: No

#### Floor 3 - Bedroom

**Dimensions:** 16'2" x 15'7"

Area: 219 sq. ft

Counted as living area: Yes