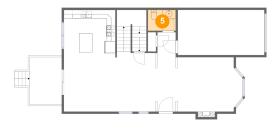

#### 5 Floor 2 - Bath

Dimensions: 6'5" x 4'10"

Area: 31 sq. ft

Counted as living area: Yes