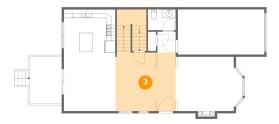

#### **Room dimensions**

Floor 3 Total sqft: 1036 Living area: 1036

| #  |         | Dimensions     | sqft       | Counted as living area |
|----|---------|----------------|------------|------------------------|
| 10 | Bath    | 13'5" x 7'7"   | 92 sq. ft  | Yes                    |
| 11 | Bedroom | 15'6" x 9'11"  | 141 sq. ft | Yes                    |
| 12 | Utility | 6'2" x 2'11"   | 18 sq. ft  | Yes                    |
| 13 | Bath    | 5'7" x 9'5"    | 53 sq. ft  | Yes                    |
| 14 | CI      | 7'10" x 6'3"   | 49 sq. ft  | Yes                    |
| 15 | Bedroom | 10'11" x 13'2" | 144 sq. ft | Yes                    |
| 16 | Hall    | 13'7" x 4'2"   | 119 sq. ft | Yes                    |
| 17 | Bedroom | 16'2" x 15'7"  | 219 sq. ft | Yes                    |

### Floor 3 - Bath

**Dimensions**: 13'5" x 7'7"

Area: 92 sq. ft

Counted as living area: Yes

Heated: Yes Finished: Yes Enclosed: Yes Contiguous: Yes Permitted: Yes Wet space: Yes Addition: No Conversion: No

#### Floor 3 - Bedroom

Dimensions: 15'6" x 9'11"

Area: 141 sq. ft

Counted as living area: Yes

# Floor 3 - Utility

Dimensions: 6'2" x 2'11"

Area: 18 sq. ft

Counted as living area: Yes

Heated: Yes Finished: Yes Enclosed: Yes Contiguous: Yes Permitted: Yes Wet space: No Addition: No Conversion: No

## Floor 3 - Bath

Dimensions: 5'7" x 9'5"

Area: 53 sq. ft

Counted as living area: Yes

Heated: Yes Finished: Yes Enclosed: Yes Contiguous: Yes Permitted: Yes Wet space: Yes Addition: No Conversion: No

#### 4 Floor 3 - Cl

**Dimensions:** 7'10" x 6'3"

Area: 49 sq. ft

Counted as living area: Yes

### <sup>15</sup> Floor 3 - Bedroom

Dimensions: 10'11" x 13'2"

**Area:** 144 sq. ft

Counted as living area: Yes

Heated: Yes Finished: Yes Enclosed: Yes Contiguous: Yes Permitted: Yes Wet space: No Addition: No Conversion: No

#### Floor 3 - Hall

Dimensions: 13'7" x 4'2"

Area: 119 sq. ft

Counted as living area: Yes

Heated: Yes Finished: Yes Enclosed: Yes Contiguous: Yes Permitted: Yes Wet space: No Addition: No Conversion: No

#### Floor 3 - Bedroom

**Dimensions:** 16'2" x 15'7"

Area: 219 sq. ft

Counted as living area: Yes