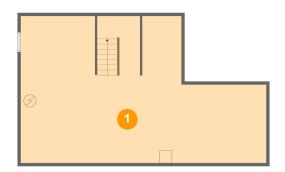

## Floor 2 - Dining Room

Dimensions: 11'11" x 13'7"

Area: 162 sq. ft

Counted as living area: Yes