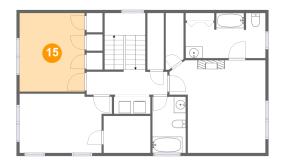

### <sup>15</sup> Floor 3 - Bedroom

Dimensions: 10'11" x 13'2"

**Area:** 144 sq. ft

Counted as living area: Yes

Heated: Yes Finished: Yes Enclosed: Yes Contiguous: Yes Permitted: Yes Wet space: No Addition: No Conversion: No