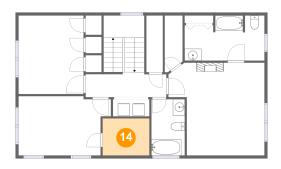

#### 4 Floor 3 - Cl

**Dimensions:** 7'10" x 6'3"

Area: 49 sq. ft

Counted as living area: Yes