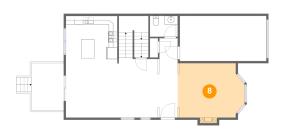

## Floor 2 - Living Room

**Dimensions:** 15'6" x 12'7"

Area: 188 sq. ft

Counted as living area: Yes

Finished: Yes Enclosed: Yes Contiguous: Yes Permitted: Yes Wet space: No Addition: No Conversion: No

Heated: Yes