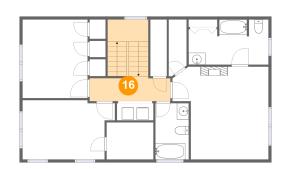

#### Floor 3 - Hall

Dimensions: 13'7" x 4'2"

Area: 119 sq. ft

Counted as living area: Yes

Heated: Yes Finished: Yes Enclosed: Yes Contiguous: Yes Permitted: Yes Wet space: No Addition: No Conversion: No