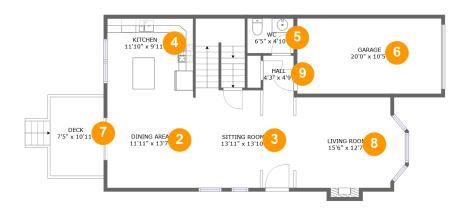

#### **Room dimensions**

Floor 2 Total sqft: 1155 Living area: 847

| # |             | Dimensions      | sqft       | Counted as living area |
|---|-------------|-----------------|------------|------------------------|
| 2 | Dining Room | 11'11" x 13'7"  | 162 sq. ft | Yes                    |
| 3 | Living Room | 13'11" x 13'10" | 253 sq. ft | Yes                    |
| 4 | Kitchen     | 11'10" x 9'11"  | 118 sq. ft | Yes                    |
| 5 | Bath        | 6'5" x 4'10"    | 31 sq. ft  | Yes                    |
| 6 | Garage      | 20'0" x 10'5"   | 208 sq. ft | No                     |
| 7 | Outdoor     | 7'5" x 10'11"   | 81 sq. ft  | No                     |
| 8 | Living Room | 15'6" x 12'7"   | 188 sq. ft | Yes                    |
| 9 | Hall        | 4'3" x 4'9"     | 20 sq. ft  | Yes                    |

## Floor 2 - Dining Room

Dimensions: 11'11" x 13'7"

Area: 162 sq. ft

Counted as living area: Yes

## Floor 2 - Living Room

Dimensions: 13'11" x 13'10"

**Area**: 253 sq. ft

Counted as living area: Yes

Heated: Yes Finished: Yes Enclosed: Yes Contiguous: Yes Permitted: Yes Wet space: No Addition: No Conversion: No

### 4 Floor 2 - Kitchen

Dimensions: 11'10" x 9'11"

Area: 118 sq. ft

Counted as living area: Yes

Heated: Yes Finished: Yes Enclosed: Yes Contiguous: Yes Permitted: Yes Wet space: No Addition: No Conversion: No

#### 5 Floor 2 - Bath

Dimensions: 6'5" x 4'10"

Area: 31 sq. ft

Counted as living area: Yes

## 6 Floor 2 - Garage

Dimensions: 20'0" x 10'5"

**Area:** 208 sq. ft

Counted as living area: No

Heated: No Finished: No Enclosed: Yes Contiguous: Yes Permitted: Yes Wet space: No Addition: No Conversion: No

### Floor 2 - Outdoor

**Dimensions:** 7'5" x 10'11"

Area: 81 sq. ft

Counted as living area: No

Heated: No Finished: Yes Enclosed: No Contiguous: Yes Permitted: Yes Wet space: No Addition: No Conversion: No

## Floor 2 - Living Room

**Dimensions:** 15'6" x 12'7"

Area: 188 sq. ft

Counted as living area: Yes

Finished: Yes Enclosed: Yes Contiguous: Yes Permitted: Yes Wet space: No Addition: No Conversion: No

Heated: Yes

## 9 Floor 2 - Hall

Dimensions: 4'3" x 4'9"

Area: 20 sq. ft

Counted as living area: Yes

Heated: Yes Finished: Yes Enclosed: Yes Contiguous: Yes Permitted: Yes Wet space: No Addition: No Conversion: No