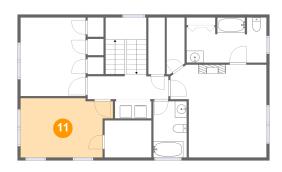

#### Floor 3 - Bedroom

**Dimensions:** 16'2" x 15'7"

Area: 219 sq. ft

Counted as living area: Yes