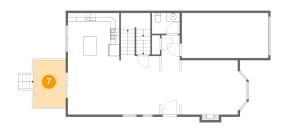

### Floor 2 - Outdoor

**Dimensions:** 7'5" x 10'11"

Area: 81 sq. ft

Counted as living area: No

Heated: No Finished: Yes Enclosed: No Contiguous: Yes Permitted: Yes Wet space: No Addition: No Conversion: No