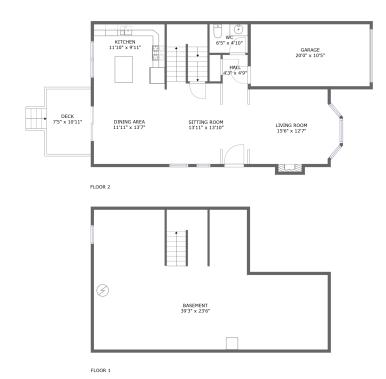

#### **Room dimensions**

Floor 1 Total sqft: 821 Living area: 0

| # |          | Dimensions    | sqft       | Counted as living area |
|---|----------|---------------|------------|------------------------|
| 1 | Basement | 39'3" x 23'6" | 768 sq. ft | No                     |

#### **Room dimensions**

Floor 2 Total sqft: 1155 Living area: 847

| # |             | Dimensions      | sqft       | Counted as living area |
|---|-------------|-----------------|------------|------------------------|
| 2 | Dining Room | 11'11" x 13'7"  | 162 sq. ft | Yes                    |
| 3 | Living Room | 13'11" x 13'10" | 253 sq. ft | Yes                    |
| 4 | Kitchen     | 11'10" x 9'11"  | 118 sq. ft | Yes                    |
| 5 | Bath        | 6'5" x 4'10"    | 31 sq. ft  | Yes                    |
| 6 | Garage      | 20'0" x 10'5"   | 208 sq. ft | No                     |
| 7 | Outdoor     | 7'5" x 10'11"   | 81 sq. ft  | No                     |
| 8 | Living Room | 15'6" x 12'7"   | 188 sq. ft | Yes                    |
| 9 | Hall        | 4'3" x 4'9"     | 20 sq. ft  | Yes                    |

### Floor 1 - Basement

Dimensions: 39'3" x 23'6"

**Area:** 768 sq. ft

Counted as living area: No

Heated: Yes Finished: No Enclosed: Yes Contiguous: Yes Permitted: Yes Wet space: No Addition: No Conversion: No

## Floor 2 - Dining Room

Dimensions: 11'11" x 13'7"

Area: 162 sq. ft

Counted as living area: Yes

## Floor 2 - Living Room

Dimensions: 13'11" x 13'10"

**Area**: 253 sq. ft

Counted as living area: Yes

Heated: Yes Finished: Yes Enclosed: Yes Contiguous: Yes Permitted: Yes Wet space: No Addition: No Conversion: No

### 4 Floor 2 - Kitchen

Dimensions: 11'10" x 9'11"

Area: 118 sq. ft

Counted as living area: Yes

Heated: Yes Finished: Yes Enclosed: Yes Contiguous: Yes Permitted: Yes Wet space: No Addition: No Conversion: No

#### 5 Floor 2 - Bath

Dimensions: 6'5" x 4'10"

Area: 31 sq. ft

Counted as living area: Yes

## 6 Floor 2 - Garage

Dimensions: 20'0" x 10'5"

**Area:** 208 sq. ft

Counted as living area: No

Heated: No Finished: No Enclosed: Yes Contiguous: Yes Permitted: Yes Wet space: No Addition: No Conversion: No

### Floor 2 - Outdoor

**Dimensions:** 7'5" x 10'11"

Area: 81 sq. ft

Counted as living area: No

Heated: No Finished: Yes Enclosed: No Contiguous: Yes Permitted: Yes Wet space: No Addition: No Conversion: No

## Floor 2 - Living Room

**Dimensions:** 15'6" x 12'7"

Area: 188 sq. ft

Counted as living area: Yes

Finished: Yes Enclosed: Yes Contiguous: Yes Permitted: Yes Wet space: No Addition: No Conversion: No

Heated: Yes

## 9 Floor 2 - Hall

Dimensions: 4'3" x 4'9"

Area: 20 sq. ft

Counted as living area: Yes

Heated: Yes Finished: Yes Enclosed: Yes Contiguous: Yes Permitted: Yes Wet space: No Addition: No Conversion: No