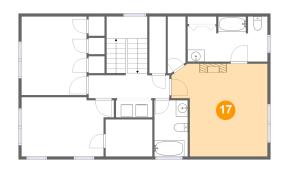

#### Floor 3 - Bedroom

**Dimensions:** 16'2" x 15'7"

Area: 219 sq. ft

Counted as living area: Yes