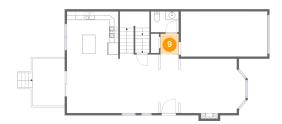

## 9 Floor 2 - Hall

Dimensions: 4'3" x 4'9"

Area: 20 sq. ft

Counted as living area: Yes

Heated: Yes Finished: Yes Enclosed: Yes Contiguous: Yes Permitted: Yes Wet space: No Addition: No Conversion: No