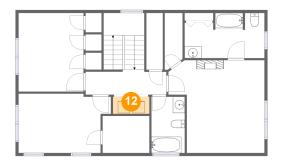

# Floor 3 - Utility

Dimensions: 6'2" x 2'11"

Area: 18 sq. ft

Counted as living area: Yes

Heated: Yes Finished: Yes Enclosed: Yes Contiguous: Yes Permitted: Yes Wet space: No Addition: No Conversion: No