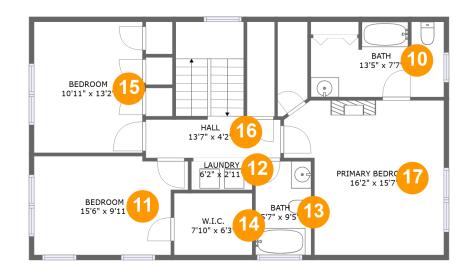

### Floor 1 - Basement

Dimensions: 39'3" x 23'6"

**Area:** 768 sq. ft

Counted as living area: No

Heated: Yes Finished: No Enclosed: Yes Contiguous: Yes Permitted: Yes Wet space: No Addition: No Conversion: No