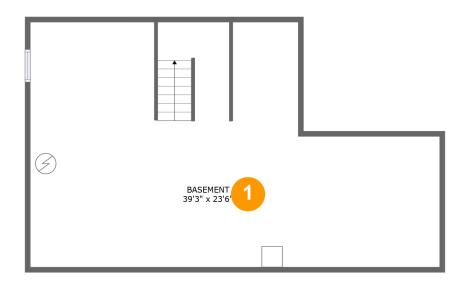

#### **Room dimensions**

Floor 1 Total sqft: 821 Living area: 0

| # |          | Dimensions    | sqft       | Counted as living area |
|---|----------|---------------|------------|------------------------|
| 1 | Basement | 39'3" x 23'6" | 768 sq. ft | No                     |

### Floor 1 - Basement

Dimensions: 39'3" x 23'6"

**Area:** 768 sq. ft

Counted as living area: No

Heated: Yes Finished: No Enclosed: Yes Contiguous: Yes Permitted: Yes Wet space: No Addition: No Conversion: No