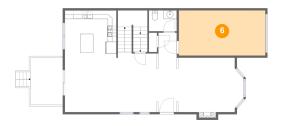

## 6 Floor 2 - Garage

Dimensions: 20'0" x 10'5"

**Area:** 208 sq. ft

Counted as living area: No

Heated: No Finished: No Enclosed: Yes Contiguous: Yes Permitted: Yes Wet space: No Addition: No Conversion: No