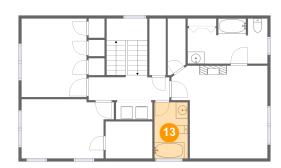

## Floor 3 - Bath

Dimensions: 5'7" x 9'5"

Area: 53 sq. ft

Counted as living area: Yes

Heated: Yes Finished: Yes Enclosed: Yes Contiguous: Yes Permitted: Yes Wet space: Yes Addition: No Conversion: No