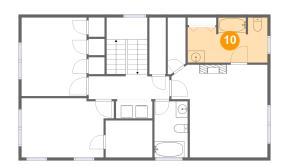

### Floor 3 - Bath

**Dimensions**: 13'5" x 7'7"

Area: 92 sq. ft

Counted as living area: Yes

Heated: Yes Finished: Yes Enclosed: Yes Contiguous: Yes Permitted: Yes Wet space: Yes Addition: No Conversion: No