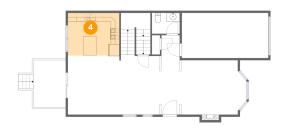

### 4 Floor 2 - Kitchen

Dimensions: 11'10" x 9'11"

Area: 118 sq. ft

Counted as living area: Yes

Heated: Yes Finished: Yes Enclosed: Yes Contiguous: Yes Permitted: Yes Wet space: No Addition: No Conversion: No