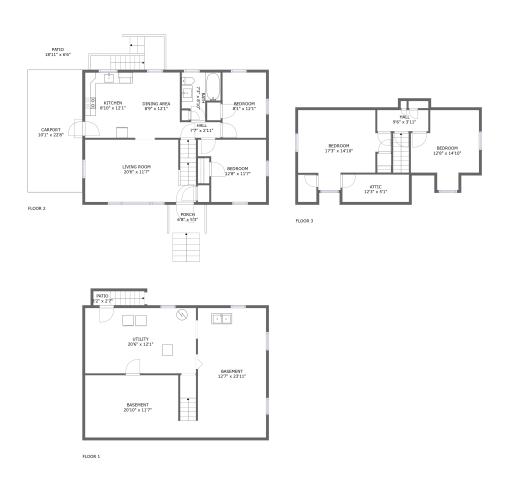

#### **Property summary**



area sqft





#### **Room dimensions**

Floor 1 Total sqft: 887 Living area: 0

| # |          | Dimensions     | sqft       | Counted as living area |
|---|----------|----------------|------------|------------------------|
| 1 | Patio    | 3'2" x 2'7"    | 25 sq. ft  | No                     |
| 2 | Basement | 12'7" x 23'11" | 303 sq. ft | No                     |
| 3 | Basement | 20'10" x 11'7" | 235 sq. ft | No                     |
| 4 | Utility  | 20'6" x 12'1"  | 248 sq. ft | No                     |





#### **Room dimensions**

Floor 2 Total sqft: 1309 Living area: 862

| #  |             | Dimensions    | sqft       | Counted as living area |
|----|-------------|---------------|------------|------------------------|
| 5  | Kitchen     | 8'10" x 12'