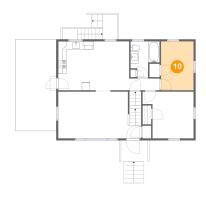

### 12 Floor 2 - Dining Area

Dimensions: 8'9" x 12'1"

**Area:** 106 sq. ft

Counted as living area: Yes

Heated: Yes Finished: Yes Enclosed: Yes Contiguous: Yes Permitted: Yes Wet space: No Addition: No Conversion: No