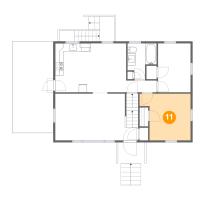

#### Floor 2 - Bedroom

Dimensions: 12'8" x 11'7"

Area: 125 sq. ft

Counted as living area: Yes