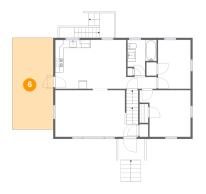

#### Floor 2 - Patio

Dimensions: 18'11" x 6'6"

Area: 157 sq. ft

Counted as living area: No

9 Floor 2 - Bath

**Dimensions:** 7'3" x 8'10"

Area: 50 sq. ft

Counted as living area: Yes