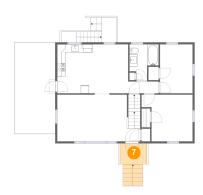

### Floor 2 - Porch

Dimensions: 6'8" x 5'3"

Area: 61 sq. ft

Counted as living area: No

Heated: No Finished: Yes Enclosed: No Contiguous: Yes Permitted: Yes Wet space: No Addition: No Conversion: No