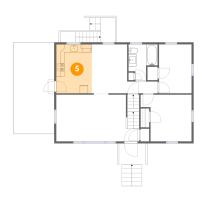

#### 5 Floor 2 - Kitchen

Dimensions: 8'10" x 12'1"

Area: 106 sq. ft

Counted as living area: Yes

6 Floor 2 - Carport

Dimensions: 10'1" x 22'8"

**Area**: 229 sq. ft

Counted as living area: No