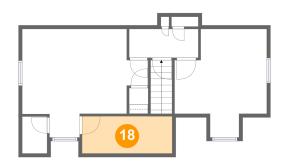

#### **Room dimensions**

Floor 3 Total sqft: 570 Living area: 432

| #  |         | Dimensions     | sqft       | Counted as living area |
|----|---------|----------------|------------|------------------------|
| 15 | Hall    | 9'6" x 3'11"   | 37 sq. ft  | Yes                    |
| 16 | Bedroom | 12'8" x 14'10" | 133 sq. ft | Yes                    |
| 17 | Bedroom | 17'3" x 14'10" | 172 sq. ft | Yes                    |
| 18 | Attic   | 12'3" x 5'1"   | 63 sq. ft  | No                     |

#### Floor 3 - Bedroom

Dimensions: 17'3" x 14'10"

Area: 172 sq. ft

Counted as living area: Yes

Floor 3 - Attic

**Dimensions:** 12'3" x 5'1"

Area: 63 sq. ft

Counted as living area: No