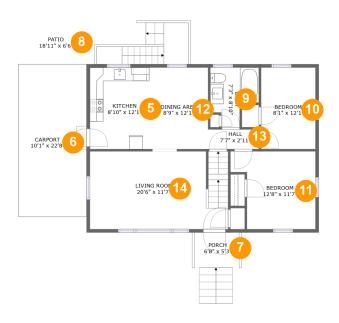

#### **Room dimensions**

Floor 2 Total sqft: 1309 Living area: 862

| #  |             | Dimensions    | sqft       | Counted as living area |
|----|-------------|---------------|------------|------------------------|
| 5  | Kitchen     | 8'10" x 12'1" | 106 sq. ft | Yes                    |
| 6  | Carport     | 10'1" x 22'8" | 229 sq. ft | No                     |
| 7  | Porch       | 6'8" x 5'3"   | 61 sq. ft  | No                     |
| 8  | Patio       | 18'11" x 6'6" | 157 sq. ft | No                     |
| 9  | Bath        | 7'3" x 8'10"  | 50 sq. ft  | Yes                    |
| 10 | Bedroom     | 8'1" x 12'1"  | 98 sq. ft  | Yes                    |
| 11 | Bedroom     | 12'8" x 11'7" | 125 sq. ft | Yes                    |
| 12 | Dining Area | 8'9" x 12'1"  | 106 sq. ft | Yes                    |
| 13 | Hall        | 7'7" x 2'11"  | 22 sq. ft  | Yes                    |
| 14 | Living Room | 20'6" x 11'7" | 235 sq. ft | Yes                    |

#### 5 Floor 2 - Kitchen

Dimensions: 8'10" x 12'1"

Area: 106 sq. ft

Counted as living area: Yes

6 Floor 2 - Carport

Dimensions: 10'1" x 22'8"

**Area**: 229 sq. ft

Counted as living area: No

Heated: No Finished: Yes Enclosed: No Contiguous: Yes Permitted: Yes Wet space: No Addition: No Conversion: No

### Floor 2 - Porch

Dimensions: 6'8" x 5'3"

Area: 61 sq. ft

Counted as living area: No

Heated: No Finished: Yes Enclosed: No Contiguous: Yes Permitted: Yes Wet space: No Addition: No Conversion: No

#### Floor 2 - Patio

Dimensions: 18'11" x 6'6"

Area: 157 sq. ft

Counted as living area: No

9 Floor 2 - Bath

**Dimensions:** 7'3" x 8'10"

Area: 50 sq. ft

Counted as living area: Yes

Heated: Yes Finished: Yes Enclosed: Yes Contiguous: Yes Permitted: Yes Wet space: Yes Addition: No Conversion: No

### Floor 2 - Bedroom

Dimensions: 8'1" x 12'1"

Area: 98 sq. ft

Counted as living area: Yes

Heated: Yes Finished: Yes Enclosed: Yes Contiguous: Yes Permitted: Yes Wet space: No Addition: No Conversion: No

#### Floor 2 - Bedroom

Dimensions: 12'8" x 11'7"

Area: 125 sq. ft

Counted as living area: Yes

### 12 Floor 2 - Dining Area

Dimensions: 8'9" x 12'1"

**Area:** 106 sq. ft

Counted as living area: Yes

Heated: Yes Finished: Yes Enclosed: Yes Contiguous: Yes Permitted: Yes Wet space: No Addition: No Conversion: No

### Floor 2 - Hall

Dimensions: 7'7" x 2'11"

Area: 22 sq. ft

Counted as living area: Yes

Heated: Yes Finished: Yes Enclosed: Yes Contiguous: Yes Permitted: Yes Wet space: No Addition: No Conversion: No

### Floor 2 - Living Room

Dimensions: 20'6" x 11'7"

Area: 235 sq. ft

Counted as living area: Yes

Floor 3 - Hall

**Dimensions:** 9'6" x 3'11"

Area: 37 sq. ft

Counted as living area: Yes