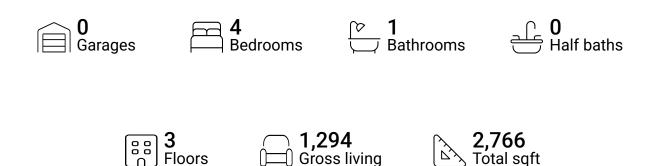

#### **Room dimensions**

Floor 1 Total sqft: 887 Living area: 0

| # |          | Dimensions     | sqft       | Counted as living area |
|---|----------|----------------|------------|------------------------|
| 1 | Patio    | 3'2" x 2'7"    | 25 sq. ft  | No                     |
| 2 | Basement | 12'7" x 23'11" | 303 sq. ft | No                     |
| 3 | Basement | 20'10" x 11'7" | 235 sq. ft | No                     |
| 4 | Utility  | 20'6" x 12'1"  | 248 sq. ft | No                     |

Floor 1 - Patio

Dimensions: 3'2" x 2'7" Area: 25 sq. ft

Counted as living area: No

Heated: No Finished: Yes Enclosed: No Contiguous: Yes Permitted: Yes Wet space: No Addition: No Conversion: No

#### Ploor 1 - Basement

Dimensions: 12'7" x 23'11"

Area: 303 sq. ft

Counted as living area: No

Floor 1 - Basement

Dimensions: 20'10" x 11'7"

Area: 235 sq. ft

Counted as living area: No

Heated: Yes Finished: No Enclosed: Yes Contiguous: Yes Permitted: Yes Wet space: No Addition: No Conversion: No

### Floor 1 - Utility

Dimensions: 20'6" x 12'1"

Area: 248 sq. ft

Counted as living area: No

Heated: Yes Finished: No Enclosed: Yes Contiguous: Yes Permitted: Yes Wet space: No Addition: No Conversion: No