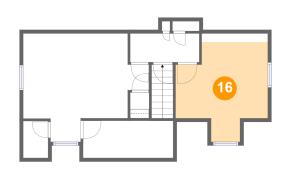

#### **Room dimensions**

Floor 3 Total sqft: 570 Living area: 432

| #  |         | Dimensions     | sqft       | Counted as living area |
|----|---------|----------------|------------|------------------------|
| 15 | Hall    | 9'6" x 3'11"   | 37 sq. ft  | Yes                    |
| 16 | Bedroom | 12'8" x 14'10" | 133 sq. ft | Yes                    |
| 17 | Bedroom | 17'3" x 14'10" | 172 sq. ft | Yes                    |
| 18 | Attic   | 12'3" x 5'1"   | 63 sq. ft  | No                     |

#### Floor 3 - Bedroom

Dimensions: 17'3" x 14'10"

Area: 172 sq. ft

Counted as living area: Yes

Floor 3 - Attic

**Dimensions:** 12'3" x 5'1"

Area: 63 sq. ft

Counted as living area: No