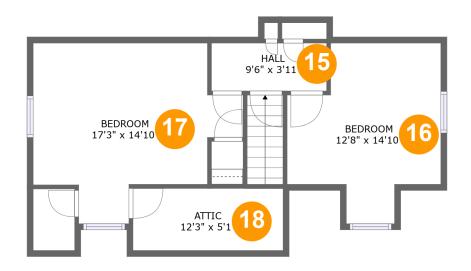

#### **Room dimensions**

Floor 3 Total sqft: 570 Living area: 432

| #  |         | Dimensions     | sqft       | Counted as living area |
|----|---------|----------------|------------|------------------------|
| 15 | Hall    | 9'6" x 3'11"   | 37 sq. ft  | Yes                    |
| 16 | Bedroom | 12'8" x 14'10" | 133 sq. ft | Yes                    |
| 17 | Bedroom | 17'3" x 14'10" | 172 sq. ft | Yes                    |
| 18 | Attic   | 12'3" x 5'1"   | 63 sq. ft  | No                     |

### Floor 2 - Living Room

Dimensions: 20'6" x 11'7"

Area: 235 sq. ft

Counted as living area: Yes

Floor 3 - Hall

**Dimensions:** 9'6" x 3'11"

Area: 37 sq. ft

Counted as living area: Yes

#### 6 Floor 3 - Bedroom

Dimensions: 12'8" x 14'10"

Area: 133 sq. ft

Counted as living area: Yes

Heated: Yes Finished: Yes Enclosed: Yes Contiguous: Yes Permitted: Yes Wet space: No Addition: No Conversion: No

#### Floor 3 - Bedroom

Dimensions: 17'3" x 14'10"

Area: 172 sq. ft

Counted as living area: Yes

Floor 3 - Attic

**Dimensions:** 12'3" x 5'1"

Area: 63 sq. ft

Counted as living area: No