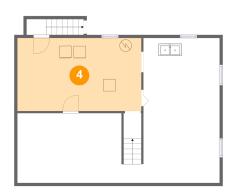

#### Floor 2 - Bedroom

Dimensions: 12'8" x 11'7"

Area: 125 sq. ft

Counted as living area: Yes