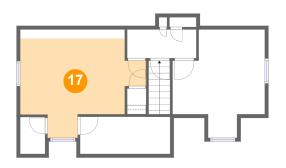

#### **Room dimensions**

Floor 3 Total sqft: 570 Living area: 432

| #  |         | Dimensions     | sqft       | Counted as living area |
|----|---------|----------------|------------|------------------------|
| 15 | Hall    | 9'6" x 3'11"   | 37 sq. ft  | Yes                    |
| 16 | Bedroom | 12'8" x 14'10" | 133 sq. ft | Yes                    |
| 17 | Bedroom | 17'3" x 14'10" | 172 sq. ft | Yes                    |
| 18 | Attic   | 12'3" x 5'1"   | 63 sq. ft  | No                     |

#### Floor 3 - Bedroom

Dimensions: 17'3" x 14'10"

Area: 172 sq. ft

Counted as living area: Yes

Floor 3 - Attic

**Dimensions:** 12'3" x 5'1"

Area: 63 sq. ft

Counted as living area: No