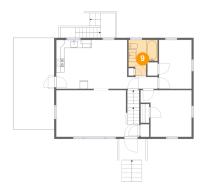

#### Floor 2 - Patio

Dimensions: 18'11" x 6'6"

Area: 157 sq. ft

Counted as living area: No

9 Floor 2 - Bath

**Dimensions:** 7'3" x 8'10"

Area: 50 sq. ft

Counted as living area: Yes