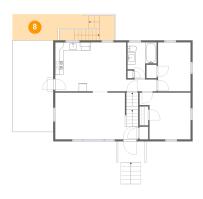

#### Floor 2 - Patio

Dimensions: 18'11" x 6'6"

Area: 157 sq. ft

Counted as living area: No

9 Floor 2 - Bath

**Dimensions:** 7'3" x 8'10"

Area: 50 sq. ft

Counted as living area: Yes