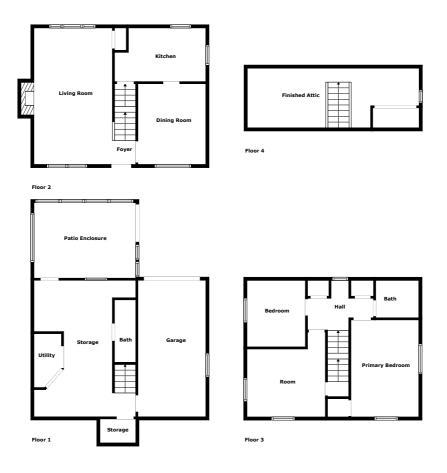

## Floor plan

Measurements Are Calculated By Cubicasa Technology. Deemed Highly Reliable But Not Guaranteed

## **Appendix 1: Data sheet**

| Garage - 1  | Utility - 1          | Bath - 2             |
|-------------|----------------------|----------------------|
| Storage - 2 | Dining - 1           | Kitchen - 1          |
| Entry - 1   | Entry - Foyer - 1    | LivingRoom - 1       |
| Bedroom - 2 | Bedroom - Master - 1 | Room - 1             |
| Hall - 1    | Attic - 1            | Attic - Finished - 1 |