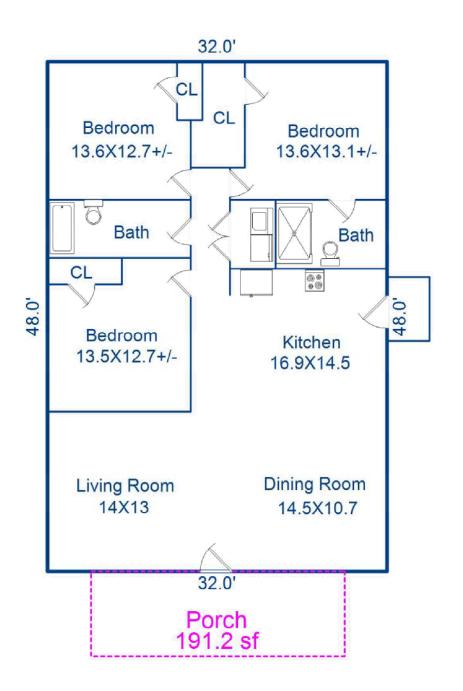

## **FLOORPLAN SKETCH**

 Borrower:
 File No.: 16529

 Property Address: 1012 W Carroll St
 Case No.:

 City: Cherryville
 State: NC
 Zip: 28021

 Lender:

## First Floor 1536 sf

Sketch by ApexSketch

| AREA CALCULATIONS SUMMARY |             |        |          |           | AREA CALCULATIONS BREAKDOWN |               |      |         |     |           |   |        |
|---------------------------|-------------|--------|----------|-----------|-----------------------------|---------------|------|---------|-----|-----------|---|--------|
| Code                      | Description | Factor | Net Size | Perimeter | Net Totals                  | Name          | Base | x Heigh | t x | Width     | = | Area   |
| GLA1                      | First Floor | 1.0    | 1536.0   | 160.0     | 1536.0                      | First Floor   |      | 48.     | 0 x | 32.0      | = | 1536.0 |
| P/P                       | Porch       | 1.0    | 191.2    | 63.8      | 191.2                       |               |      |         |     |           |   |        |
|                           | Net LIVABLE | cnt    | í        | (rounded) | 1,536                       | 1 total items |      |         |     | (rounded) |   | 1,536  |