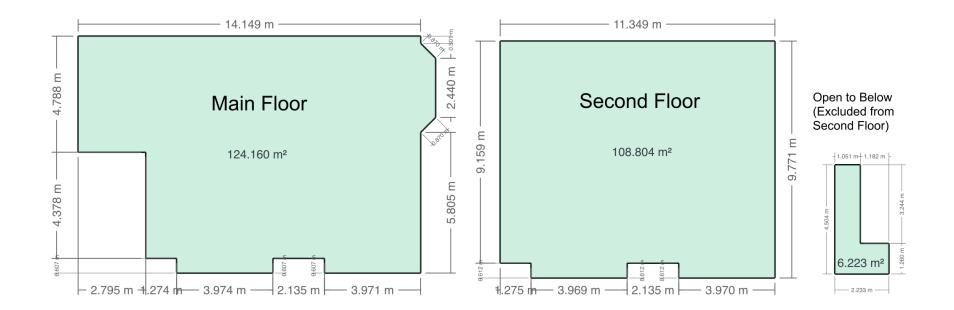

#### Floor Area Totals

|                            | Level | Metric (m <sup>2</sup> ) | Imperial (ft <sup>2</sup> ) |
|----------------------------|-------|--------------------------|-----------------------------|
| Main Floor                 | 1     | 124.16                   | 1336.46                     |
| Second Floor               | 2     | 102.58                   | 1104.18                     |
| Total Above Ground RMS Are | ea    | 226.74                   | 2440.64                     |