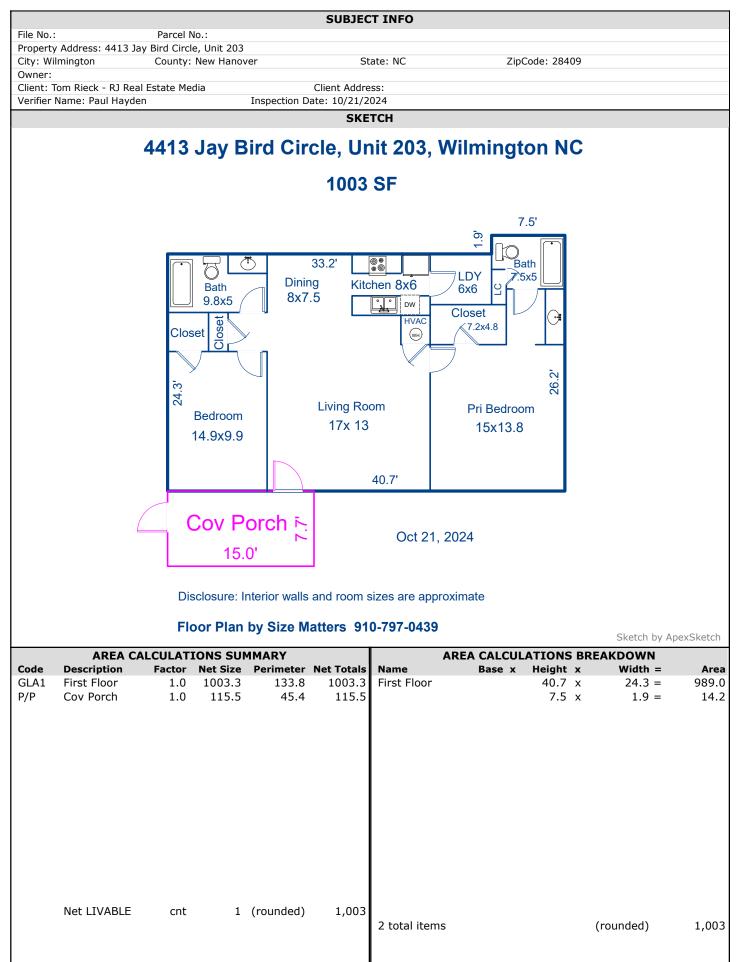

## SKETCH/AREA TABLE ADDENDUM

| SUBJECT INFO                                |            |                  |                |  |
|---------------------------------------------|------------|------------------|----------------|--|
| File No.: Parcel No.:                       |            |                  |                |  |
| Property Address: 4413 Jay Bird Circle, Uni | : 203      |                  |                |  |
| City: Wilmington County: New I              | lanover    | State: NC        | ZipCode: 28409 |  |
| Owner:                                      |            |                  |                |  |
| Client: Tom Rieck - RJ Real Estate Media    |            | Client Address:  |                |  |
| Verifier Name: Paul Hayden                  | Inspection | Date: 10/21/2024 |                |  |
| SKETCH                                      |            |                  |                |  |
| First Floor (GLA1)                          |            |                  |                |  |
| 40.70 x 24.30 =                             | 989.01     |                  |                |  |
| 7.50 x 1.90 =                               | 14.25      |                  |                |  |
| Total area:                                 | 1003.26    |                  |                |  |
| Cov Porch (P/P)                             |            |                  |                |  |
| 15.00 x 7.70 =                              | 115.50     |                  |                |  |
| Total area:                                 | 115.50     |                  |                |  |
|                                             |            |                  |                |  |
|                                             |            |                  |                |  |
|                                             |            |                  |                |  |