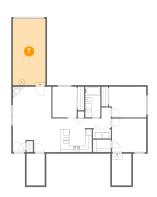

#### 2 Floor 1 - Kitchen

Dimensions: 10'2" x 7'8"

Area: 77 sq. ft

Counted as Living Area:

Yes

Heated: Yes Finished: Yes Enclosed: Yes Contiguous:

Yes

Dimensions: 5'10" x 10'2"

Area: 59 sq. ft

Counted as Living Area: No

Heated: No Finished: Yes Enclosed: No Contiguous: Yes Permitted: Yes Wet Space: No Addition: No Conversion: No