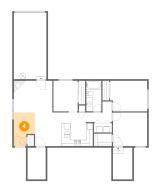

Area: 59 sq. ft

Counted as Living Area: No

Heated: No Finished: Yes Enclosed: No Contiguous: Yes Permitted: Yes Wet Space: No Addition: No Conversion: No