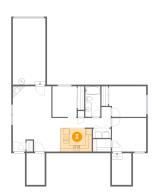

#### 1 Floor 1 - Bedroom

**Dimensions:** 11'11" x 9'10" **Area:** 114 sq. ft

Counted as Living Area:

Yes

Heated: Yes Finished: Yes Enclosed: Yes Contiguous:

Yes

Permitted: Yes Wet Space: No Addition: No Conversion: No