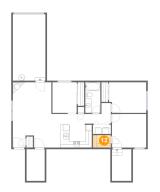

### Floor 1 - Dining Area

**Dimensions:** 8'5" x 10'9"

Area: 91 sq. ft

Counted as Living Area:

Yes

Heated: Yes Finished: Yes Enclosed: Yes Contiguous:

Yes

Floor 1 - Hall