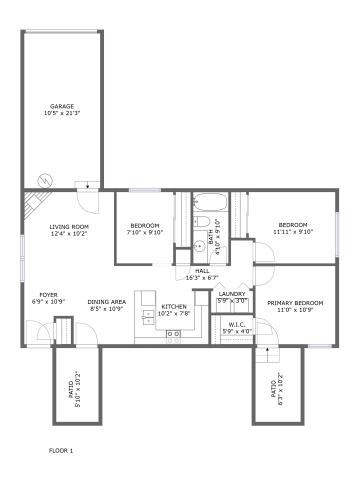

#### **Room Dimensions**

Floor 1 Total sqft: 1243 Living area: 898

| #  | Room name   | Dimensions     | Area (sqft) | Counted as Living Area |
|----|-------------|----------------|-------------|------------------------|
| 1  | Bedroom     | 11'11" x 9'10" | 114 sq. ft  | Yes                    |
| 2  | Kitchen     | 10'2" x 7'8"   | 77 sq. ft   | Yes                    |
| 3  | Patio       | 5'10" x 10'2"  | 59 sq. ft   | No                     |
| 4  | Foyer       | 6'9" x 10'9"   | 63 sq. ft   | Yes                    |
| 5  | Bath        | 4'10" x 9'10"  | 48 sq. ft   | Yes                    |
| 6  | Living Room | 12'4" x 10'2"  | 126 sq. ft  | Yes                    |
| 7  | Garage      | 10'5" x 21'3"  | 223 sq. ft  | No                     |
| 8  | Dining Area | 8'5" x 10'9"   | 91 sq. ft   | Yes                    |
| 9  | Hall        | 16'3" x 6'7"   | 61 sq. ft   | Yes                    |
| 10 | Patio       | 6'3" x 10'2"   | 63 sq. ft   | No                     |
| 11 | Laundry     | 5'9" x 3'0"    | 17 sq. ft   | Yes                    |

| #  | Room name       | Dimensions    | Area (sqft) | Counted as Living Area |
|----|-----------------|---------------|-------------|------------------------|
| 12 | W.i.c.          | 5'9" x 4'0"   | 23 sq. ft   | Yes                    |
| 13 | Bedroom         | 7'10" x 9'10" | 77 sq. ft   | Yes                    |
| 14 | Primary Bedroom | 11'0" x 10'9" | 118 sq. ft  | Yes                    |