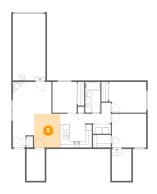

### Floor 1 - Foyer

**Dimensions**: 6'9" x 10'9"

Area: 63 sq. ft

Counted as Living Area:

Yes

Heated: Yes Finished: Yes Enclosed: Yes

**Contiguous:** 

Yes

Permitted: Yes Wet Space: No Addition: No Conversion: No