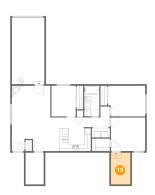

### Floor 1 - Laundry

**Dimensions:** 5'9" x 3'0"

Area: 17 sq. ft

Counted as Living Area:

Yes

Heated: Yes Finished: Yes Enclosed: Yes Contiguous: Yes

Ploor 1 - W.i.c.

Dimensions: 5'9" x 4'0" Area: 23 sq. ft