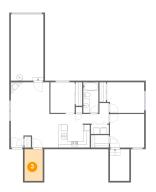

#### 2 Floor 1 - Kitchen

Dimensions: 10'2" x 7'8"

Area: 77 sq. ft

Counted as Living Area:

Yes

Heated: Yes Finished: Yes Enclosed: Yes Contiguous:

Yes

Dimensions: 5'10" x 10'2"