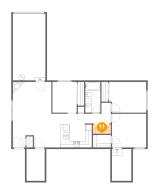

#### 2 Floor 1 - Kitchen

Dimensions: 10'2" x 7'8"

Area: 77 sq. ft

Counted as Living Area:

Yes

Heated: Yes Finished: Yes Enclosed: Yes Contiguous:

Yes

Dimensions: 5'10" x 10'2"

Area: 59 sq. ft

Counted as Living Area: No

Heated: No Finished: Yes Enclosed: No Contiguous: Yes Permitted: Yes Wet Space: No Addition: No Conversion: No