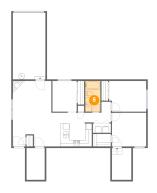

### Floor 1 - Foyer

**Dimensions**: 6'9" x 10'9"

Area: 63 sq. ft

Counted as Living Area:

Yes

Heated: Yes Finished: Yes Enclosed: Yes

**Contiguous:** 

Yes

Permitted: Yes Wet Space: No Addition: No Conversion: No