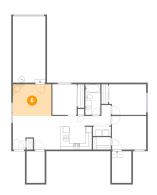

#### 1 Floor 1 - Bedroom

**Dimensions:** 11'11" x 9'10" **Area:** 114 sq. ft

Counted as Living Area:

Yes

Heated: Yes Finished: Yes Enclosed: Yes Contiguous:

Yes

Permitted: Yes Wet Space: No Addition: No Conversion: No