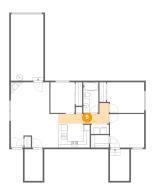

#### 5 Floor 1 - Bath

**Dimensions:** 4'10" x 9'10"

Area: 48 sq. ft

Counted as Living Area:

Yes

Heated: Yes Finished: Yes Enclosed: Yes Contiguous:

Yes