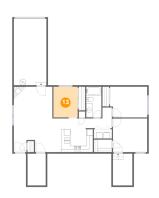

#### 1 Floor 1 - Bedroom

**Dimensions:** 11'11" x 9'10" **Area:** 114 sq. ft

Counted as Living Area:

Yes

Heated: Yes Finished: Yes Enclosed: Yes Contiguous:

Yes

Permitted: Yes Wet Space: No Addition: No Conversion: No