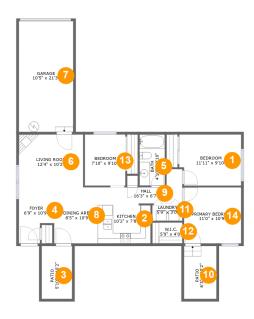

#### **Room Dimensions**

Floor 1 Total sqft: 1243 Living area: 898

| #  | Room name   | Dimensions     | Area (sqft) | Counted as Living Area |
|----|-------------|----------------|-------------|------------------------|
| 1  | Bedroom     | 11'11" x 9'10" | 114 sq. ft  | Yes                    |
| 2  | Kitchen     | 10'2" x 7'8"   | 77 sq. ft   | Yes                    |
| 3  | Patio       | 5'10" x 10'2"  | 59 sq. ft   | No                     |
| 4  | Foyer       | 6'9" x 10'9"   | 63 sq. ft   | Yes                    |
| 5  | Bath        | 4'10" x 9'10"  | 48 sq. ft   | Yes                    |
| 6  | Living Room | 12'4" x 10'2"  | 126 sq. ft  | Yes                    |
| 7  | Garage      | 10'5" x 21'3"  | 223 sq. ft  | No                     |
| 8  | Dining Area | 8'5" x 10'9"   | 91 sq. ft   | Yes                    |
| 9  | Hall        | 16'3" x 6'7"   | 61 sq. ft   | Yes                    |
| 10 | Patio       | 6'3" x 10'2"   | 63 sq. ft   | No                     |
| 11 | Laundry     | 5'9" x 3'0"    | 17 sq. ft   | Yes                    |

| #  | Room name       | Dimensions    | Area (sqft) | Counted as Living Area |
|----|-----------------|---------------|-------------|------------------------|
| 12 | W.i.c.          | 5'9" x 4'0"   | 23 sq. ft   | Yes                    |
| 13 | Bedroom         | 7'10" x 9'10" | 77 sq. ft   | Yes                    |
| 14 | Primary Bedroom | 11'0" x 10'9" | 118 sq. ft  | Yes                    |