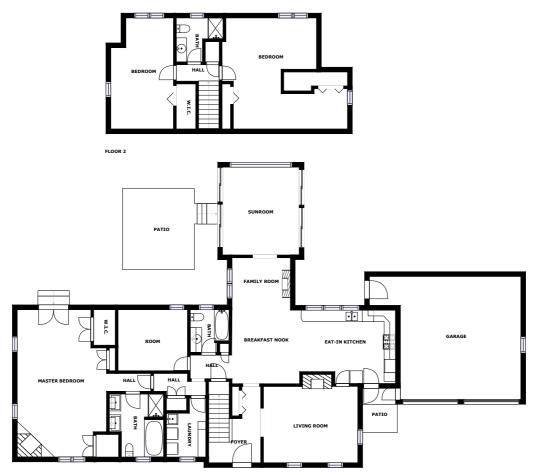

## Floor plan

FLOOR 1

### **Appendix 1: Data sheet**

| Outdoor - 2           | Outdoor - Patio - 2  | Room - 2                |
|-----------------------|----------------------|-------------------------|
| Room - Glass - 1      | LivingRoom - 2       | LivingRoom - Family - 1 |
| Nook - 1              | Nook - Breakfast - 1 | Hall - 4                |
| Kitchen - 1           | Kitchen - Eatln - 1  | Bedroom - 3             |
| Bedroom - Master - 1  | Garage - 1           | Entry - 1               |
| Entry - Foyer - 1     | Bath - 3             | Utility - 1             |
| Utility - Laundry - 1 | Closet - 2           | Closet - Walkin - 2     |