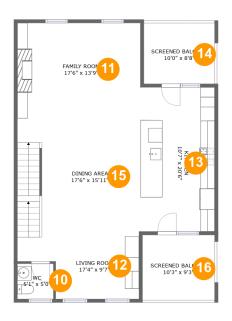

#### **Room dimensions**

Floor 2 Total sqft: 1145 Living area: 959

| #  |                  | Dimensions     | sqft       | Counted as living area |
|----|------------------|----------------|------------|------------------------|
| 10 | WC               | 5'1" x 5'0"    | 26 sq. ft  | Yes                    |
| 11 | Family Room      | 17'6" x 13'9"  | 240 sq. ft | Yes                    |
| 12 | Living Room      | 17'4" x 9'7"   | 137 sq. ft | Yes                    |
| 13 | Kitchen          | 10'7" x 20'6"  | 216 sq. ft | Yes                    |
| 14 | Screened Balcony | 10'0" x 8'8"   | 87 sq. ft  | No                     |
| 15 | Dining Area      | 17'6" x 15'11" | 278 sq. ft | Yes                    |
| 16 | Screened Balcony | 10'3" x 9'3"   | 95 sq. ft  | No                     |

#### Floor 2 - WC

Dimensions: 5'1" x 5'0"

Area: 26 sq. ft

Counted as living area: Yes

Heated: Yes Finished: Yes Enclosed: Yes Contiguous: Yes Permitted: Yes Wet space: Yes Addition: No Conversion: No

## Floor 2 - Family Room

**Dimensions**: 17'6" x 13'9"

Area: 240 sq. ft

Counted as living area: Yes

# Floor 2 - Living Room

**Dimensions**: 17'4" x 9'7"

**Area:** 137 sq. ft

Counted as living area: Yes

Heated: Yes Finished: Yes Enclosed: Yes Contiguous: Yes Permitted: Yes Wet space: No Addition: No Conversion: No

### Floor 2 - Kitchen

Dimensions: 10'7" x 20'6"

Area: 216 sq. ft

Counted as living area: Yes

Heated: Yes Finished: Yes Enclosed: Yes Contiguous: Yes Permitted: Yes Wet space: No Addition: No Conversion: No

## Floor 2 - Screened Balcony

Dimensions: 10'0" x 8'8"

Area: 87 sq. ft

Counted as living area: No

# 15 Floor 2 - Dining Area

Dimensions: 17'6" x 15'11"

Area: 278 sq. ft

Counted as living area: Yes

Heated: Yes Finished: Yes Enclosed: Yes Contiguous: Yes Permitted: Yes Wet space: No Addition: No Conversion: No

## Floor 2 - Screened Balcony

**Dimensions:** 10'3" x 9'3"

Area: 95 sq. ft

Counted as living area: No

Heated: No Finished: Yes Enclosed: No Contiguous: Yes Permitted: Yes Wet space: No Addition: No Conversion: No