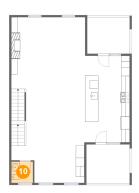

#### Floor 2 - WC

Dimensions: 5'1" x 5'0"

Area: 26 sq. ft

Counted as living area: Yes

Heated: Yes Finished: Yes Enclosed: Yes Contiguous: Yes Permitted: Yes Wet space: Yes Addition: No Conversion: No