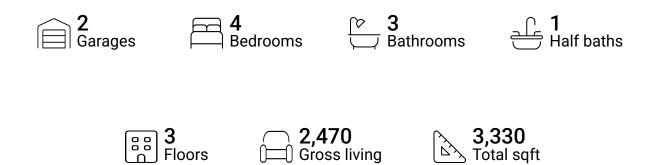

### **Property summary**



area sqft





#### **Room dimensions**

Floor 1 Total sqft: 1040 Living area: 463

| # |                 | Dimensions     | sqft       | Counted as living area |
|---|-----------------|----------------|------------|------------------------|
| 1 | Electrical Room | 4'6" x 3'10"   | 17 sq. ft  | No                     |
| 2 | Garage          | 12'10" x 20'6" | 222 sq. ft | No                     |
| 3 | Bath            | 7'3" x 7'6"    | 46 sq. ft  | Yes                    |
| 4 | Hall            | 3'8" x 15'1"   | 105 sq. ft | Yes                    |
| 5 | Foyer           | 7'2" x 5'3"    | 38 sq. ft  | Yes                    |
| 6 | Garage          | 11'5" x 20'1"  | 199 sq. ft | No                     |
| 7 | Bedroom         | 17'6" x 15'0"  | 205 sq. ft | Yes                    |
| 8