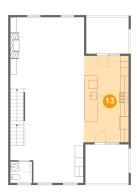

# 15 Floor 2 - Dining Area

Dimensions: 17'6" x 15'11"

Area: 278 sq. ft

Counted as living area: Yes

Heated: Yes Finished: Yes Enclosed: Yes Contiguous: Yes Permitted: Yes Wet space: No Addition: No Conversion: No