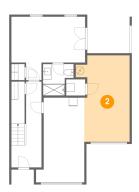

### 4 Floor 1 - Hall

**Dimensions:** 3'8" x 15'1"

**Area:** 105 sq. ft

Counted as living area: Yes

Heated: Yes Finished: Yes Enclosed: Yes Contiguous: Yes Permitted: Yes Wet space: No Addition: No Conversion: No