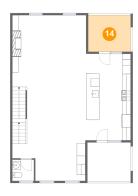

## Floor 2 - Screened Balcony

Dimensions: 10'0" x 8'8"

Area: 87 sq. ft

Counted as living area: No