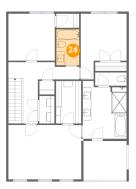

## 4 Floor 3 - Bath

Dimensions: 5'6" x 8'6" Area: 47 sq. ft

Counted as living area: Yes

Heated: Yes Finished: Yes Enclosed: Yes Contiguous: Yes Permitted: Yes Wet space: Yes Addition: No Conversion: No