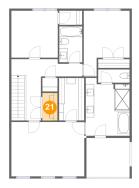

# Floor 3 - Laundry

Dimensions: 3'7" x 6'6"

Area: 24 sq. ft

Counted as living area: Yes

Heated: Yes Finished: Yes Enclosed: Yes Contiguous: Yes Permitted: Yes Wet space: No Addition: No Conversion: No