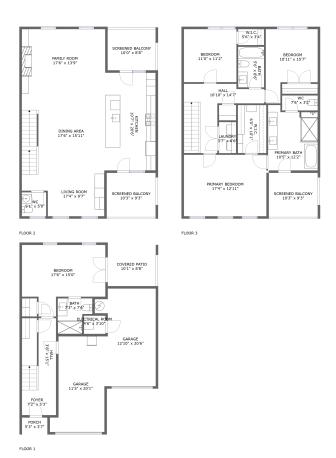

#### **Room dimensions**

Floor 1 Total sqft: 1040 Living area: 463

| # |                 | Dimensions     | sqft       | Counted as living area |
|---|-----------------|----------------|------------|------------------------|
| 1 | Electrical Room | 4'6" x 3'10"   | 17 sq. ft  | No                     |
| 2 | Garage          | 12'10" x 20'6" | 222 sq. ft | No                     |
| 3 | Bath            | 7'3" x 7'6"    | 46 sq. ft  | Yes                    |
| 4 | Hall            | 3'8" x 15'1"   | 105 sq. ft | Yes                    |
| 5 | Foyer           | 7'2" x 5'3"    | 38 sq. ft  | Yes                    |
| 6 | Garage          | 11'5" x 20'1"  | 199 sq. ft | No                     |
| 7 | Bedroom         | 17'6" x 15'0"  | 205 sq. ft | Yes                    |
| 8 | Porch           | 5'3" x 3'7"    | 19 sq. ft  | No                     |
| 9 | Covered Patio   | 10'1" x 8'8"   | 87 sq. ft  | No                     |

#### **Room dimensions**

Floor 2 Total sqft: 1145 Living area: 959

| #  |                  | Dimensions     | sqft       | Counted as living area |
|----|------------------|----------------|------------|------------------------|
| 10 | WC               | 5'1" x 5'0"    | 26 sq. ft  | Yes                    |
| 11 | Family Room      | 17'6" x 13'9"  | 240 sq. ft | Yes                    |
| 12 | Living Room      | 17'4" x 9'7"   | 137 sq. ft | Yes                    |
| 13 | Kitchen          | 10'7" x 20'6"  | 216 sq. ft | Yes                    |
| 14 | Screened Balcony | 10'0" x 8'8"   | 87 sq. ft  | No                     |
| 15 | Dining Area      | 17'6" x 15'11" | 278 sq. ft | Yes                    |
| 16 | Screened Balcony | 10'3" x 9'3"   | 95 sq. ft  | No                     |

#### **Room dimensions**

Floor 3 Total sqft: 1145 Living area: 1048

| #  |                  | Dimensions     | sqft       | Counted as living area |
|----|------------------|----------------|------------|------------------------|
| 17 | Bedroom          | 11'0" x 11'2"  | 123 sq. ft | Yes                    |
| 18 | wc               | 7'6" x 3'2"    | 24 sq. ft  | Yes                    |
| 19 | Primary Bedroom  | 17'4" x 12'11" | 223 sq. ft | Yes                    |
| 20 | Primary Bath     | 10'5" x 12'2"  | 131 sq. ft | Yes                    |
| 21 | Laundry          | 3'7" x 6'6"    | 24 sq. ft  | Yes                    |
| 22 | W.I.C.           | 5'6" x 3'4"    | 18 sq. ft  | Yes                    |
| 23 | Screened Balcony | 10'3" x 9'3"   | 95 sq. ft  | No                     |
| 24 | Bath             | 5'6" x 8'6"    | 47 sq. ft  | Yes                    |
| 25 | W.I.C.           | 6'0" x 10'1"   | 61 sq. ft  | Yes                    |
| 26 | Hall             | 16'10" x 14'7" | 136 sq. ft | Yes                    |
| 27 | Bedroom          | 10'11" x 15'7" | 135 sq. ft | Yes                    |