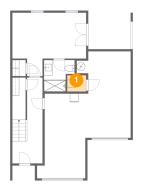

## 3 Floor 1 - Bath

**Dimensions:** 7'3" x 7'6"

Area: 46 sq. ft

Counted as living area: Yes

Heated: Yes Finished: Yes Enclosed: Yes Contiguous: Yes Permitted: Yes Wet space: Yes Addition: No Conversion: No