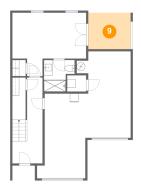

# 15 Floor 2 - Dining Area

Dimensions: 17'6" x 15'11"

Area: 278 sq. ft

Counted as living area: Yes

Heated: Yes Finished: Yes Enclosed: Yes Contiguous: Yes Permitted: Yes Wet space: No Addition: No Conversion: No