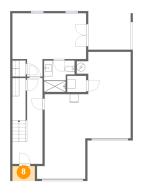

### Floor 1 - Porch

Dimensions: 5'3" x 3'7"

Area: 19 sq. ft

Counted as living area: No