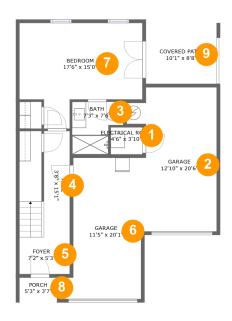

#### **Room dimensions**

Floor 1 Total sqft: 1040 Living area: 463

| # |                 | Dimensions     | sqft       | Counted as living area |
|---|-----------------|----------------|------------|------------------------|
| 1 | Electrical Room | 4'6" x 3'10"   | 17 sq. ft  | No                     |
| 2 | Garage          | 12'10" x 20'6" | 222 sq. ft | No                     |
| 3 | Bath            | 7'3" x 7'6"    | 46 sq. ft  | Yes                    |
| 4 | Hall            | 3'8" x 15'1"   | 105 sq. ft | Yes                    |
| 5 | Foyer           | 7'2" x 5'3"    | 38 sq. ft  | Yes                    |
| 6 | Garage          | 11'5" x 20'1"  | 199 sq. ft | No                     |
| 7 | Bedroom         | 17'6" x 15'0"  | 205 sq. ft | Yes                    |
| 8 | Porch           | 5'3" x 3'7"    | 19 sq. ft  | No                     |
| 9 | Covered Patio   | 10'1" x 8'8"   | 87 sq. ft  | No                     |

## Floor 1 - Electrical Room

Dimensions: 4'6" x 3'10"

Area: 17 sq. ft

Counted as living area: No

Heated: No Finished: No Enclosed: Yes Contiguous: Yes Permitted: Yes Wet space: No Addition: No Conversion: No

# Floor 1 - Garage

Dimensions: 12'10" x 20'6"

Area: 222 sq. ft

Counted as living area: No

## 3 Floor 1 - Bath

**Dimensions:** 7'3" x 7'6"

Area: 46 sq. ft

Counted as living area: Yes

Heated: Yes Finished: Yes Enclosed: Yes Contiguous: Yes Permitted: Yes Wet space: Yes Addition: No Conversion: No

### 4 Floor 1 - Hall

**Dimensions:** 3'8" x 15'1"

**Area:** 105 sq. ft

Counted as living area: Yes

Heated: Yes Finished: Yes Enclosed: Yes Contiguous: Yes Permitted: Yes Wet space: No Addition: No Conversion: No

# 5 Floor 1 - Foyer

Dimensions: 7'2" x 5'3"

Area: 38 sq. ft

Counted as living area: Yes

# 6 Floor 1 - Garage

Dimensions: 11'5" x 20'1"

**Area:** 199 sq. ft

Counted as living area: No

Heated: No Finished: No Enclosed: Yes Contiguous: Yes Permitted: Yes Wet space: No Addition: No

Conversion: No

#### Floor 1 - Bedroom

**Dimensions**: 17'6" x 15'0"

Area: 205 sq. ft

Counted as living area: Yes

Heated: Yes Finished: Yes Enclosed: Yes Contiguous: Yes Permitted: Yes Wet space: No Addition: No Conversion: No

### Floor 1 - Porch

Dimensions: 5'3" x 3'7"

Area: 19 sq. ft

Counted as living area: No

### Floor 1 - Covered Patio

**Dimensions:** 10'1" x 8'8"

Area: 87 sq. ft

Counted as living area: No

Heated: No Finished: Yes Enclosed: No Contiguous: Yes Permitted: Yes Wet space: No Addition: No Conversion: No