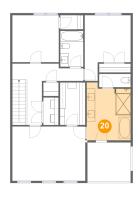

## Floor 3 - Primary Bath

Dimensions: 10'5" x 12'2"

Area: 131 sq. ft

Counted as living area: Yes