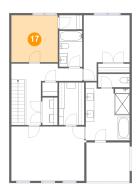

### Floor 3 - Bedroom

Dimensions: 11'0" x 11'2"

Area: 123 sq. ft

Counted as living area: Yes