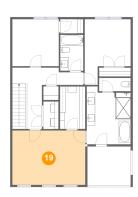

# Floor 3 - Primary Bedroom

Dimensions: 17'4" x 12'11"

Area: 223 sq. ft

Counted as living area: Yes

Heated: Yes Finished: Yes Enclosed: Yes Contiguous: Yes Permitted: Yes Wet space: No Addition: No Conversion: No