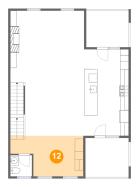

### Floor 2 - Kitchen

Dimensions: 10'7" x 20'6"

Area: 216 sq. ft

Counted as living area: Yes

Heated: Yes Finished: Yes Enclosed: Yes Contiguous: Yes Permitted: Yes Wet space: No Addition: No Conversion: No