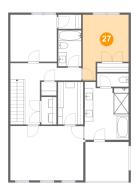

### Floor 3 - Bedroom

**Dimensions:** 10'11" x 15'7"

**Area:** 135 sq. ft

Counted as living area: Yes