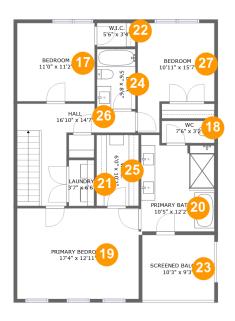

## Floor 1 - Electrical Room

Dimensions: 4'6" x 3'10"

Area: 17 sq. ft

Counted as living area: No

Heated: No Finished: No Enclosed: Yes Contiguous: Yes Permitted: Yes Wet space: No Addition: No Conversion: No

# Floor 1 - Garage

Dimensions: 12'10" x 20'6"

Area: 222 sq. ft

Counted as living area: No