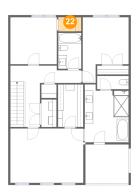

### **Floor 3 - W.I.C.**

Dimensions: 5'6" x 3'4"

Area: 18 sq. ft

Counted as living area: Yes

Heated: Yes Finished: Yes Enclosed: Yes Contiguous: Yes Permitted: Yes Wet space: No Addition: No Conversion: No