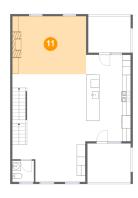

## Floor 2 - Family Room

**Dimensions**: 17'6" x 13'9"

Area: 240 sq. ft

Counted as living area: Yes