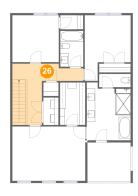

### <sup>26</sup> Floor 3 - Hall

Dimensions: 16'10" x 14'7"

Area: 136 sq. ft

Counted as living area: Yes