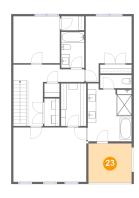

# <sup>29</sup> Floor 3 - Screened Balcony

Dimensions: 10'3" x 9'3"

Area: 95 sq. ft

Counted as living area: No