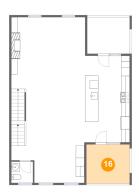

## Floor 2 - Screened Balcony

**Dimensions:** 10'3" x 9'3"

Area: 95 sq. ft

Counted as living area: No

Heated: No Finished: Yes Enclosed: No Contiguous: Yes Permitted: Yes Wet space: No Addition: No Conversion: No