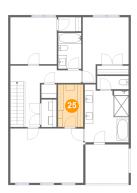

### **5** Floor 3 - W.I.C.

Dimensions: 6'0" x 10'1"

Area: 61 sq. ft

Counted as living area: Yes

Heated: Yes Finished: Yes Enclosed: Yes Contiguous: Yes Permitted: Yes Wet space: No Addition: No Conversion: No