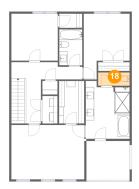

## <sup>18</sup> Floor 3 - WC

Dimensions: 7'6" x 3'2"

Area: 24 sq. ft

Counted as living area: Yes

Heated: Yes Finished: Yes Enclosed: Yes Contiguous: Yes Permitted: Yes Wet space: Yes Addition: No Conversion: No