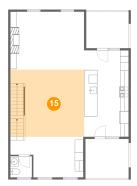

# 15 Floor 2 - Dining Area

Dimensions: 17'6" x 15'11"

Area: 278 sq. ft

Counted as living area: Yes

Heated: Yes Finished: Yes Enclosed: Yes Contiguous: Yes Permitted: Yes Wet space: No Addition: No Conversion: No