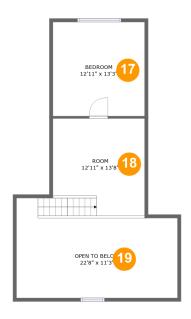

#### **Room dimensions**

Floor 3 Total sqft: 685 Living area: 231

| #  |               | Dimensions     | sqft       | Counted as living area |
|----|---------------|----------------|------------|------------------------|
| 17 | Bedroom       | 12'11" x 13'3" | 102 sq. ft | Yes                    |
| 18 | Room          | 12'11" x 13'8" | 122 sq. ft | Yes                    |
| 19 | Open To Below | 22'8" x 11'3"  | 263 sq. ft | No                     |

### Floor 3 - Bedroom

Dimensions: 12'11" x 13'3"

Area: 102 sq. ft

Counted as living area: Yes

## <sup>10</sup> Floor 3 - Room

Dimensions: 12'11" x 13'8"

**Area:** 122 sq. ft

Counted as living area: Yes

Heated: Yes Finished: Yes Enclosed: Yes Contiguous: Yes Permitted: Yes Wet space: No Addition: No Conversion: No

# 19 Floor 3 - Open To Below

Dimensions: 22'8" x 11'3"

Area: 263 sq. ft

Counted as living area: No