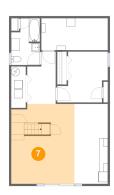

### Floor 1 - Recreation Room

Dimensions: 14'10" x 18'9"

Area: 272 sq. ft

Counted as living area: Yes

Heated: Yes Finished: Yes Enclosed: Yes Contiguous: Yes Permitted: Yes Wet space: No Addition: No Conversion: No