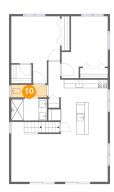

## <sup>10</sup> Floor 3 - Room

Dimensions: 12'11" x 13'8"

**Area:** 122 sq. ft

Counted as living area: Yes

Heated: Yes Finished: Yes Enclosed: Yes Contiguous: Yes Permitted: Yes Wet space: No Addition: No Conversion: No