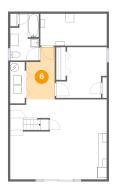

# Floor 2 - Living Room

**Dimensions**: 15'3" x 14'0"

Area: 201 sq. ft

Counted as living area: Yes

Heated: Yes Finished: Yes Enclosed: Yes Contiguous: Yes Permitted: Yes Wet space: No Addition: No Conversion: No