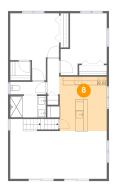

#### Floor 2 - Kitchen

Dimensions: 11'2" x 12'8"

Area: 141 sq. ft

Counted as living area: Yes