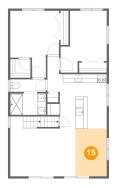

# Floor 2 - Dining Area

**Dimensions:** 7'5" x 11'3" Area: 83 sq. ft

Finished: Yes Counted as living area: Yes Enclosed: Yes Contiguous: Yes Permitted: Yes Wet space: No

Addition: No Conversion: No

Heated: Yes