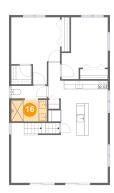

## <sup>10</sup> Floor 3 - Room

Dimensions: 12'11" x 13'8"

**Area:** 122 sq. ft

Counted as living area: Yes

Heated: Yes Finished: Yes Enclosed: Yes Contiguous: Yes Permitted: Yes Wet space: No Addition: No Conversion: No