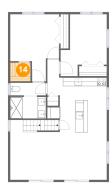

#### Floor 2 - W.I.C.

Dimensions: 4'9" x 4'4"

Area: 21 sq. ft

Counted as living area: Yes