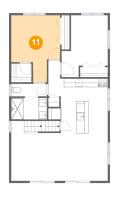

## Floor 2 - Primary Bedroom

**Dimensions**: 11'5" x 15'9"

Area: 139 sq. ft

Counted as living area: Yes