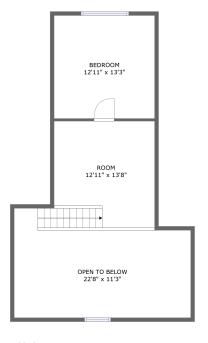

#### **Room dimensions**

Floor 3 Total sqft: 685 Living area: 231

| #  |               | Dimensions     | sqft       | Counted as living area |
|----|---------------|----------------|------------|------------------------|
| 17 | Bedroom       | 12'11" x 13'3" | 102 sq. ft | Yes                    |
| 18 | Room          | 12'11" x 13'8" | 122 sq. ft | Yes                    |
| 19 | Open To Below | 22'8" x 11'3"  | 263 sq. ft | No                     |

### Floor 3 - Bedroom

Dimensions: 12'11" x 13'3"

Area: 102 sq. ft

Counted as living area: Yes

## <sup>10</sup> Floor 3 - Room

Dimensions: 12'11" x 13'8"

**Area:** 122 sq. ft

Counted as living area: Yes

Heated: Yes Finished: Yes Enclosed: Yes Contiguous: Yes Permitted: Yes Wet space: No Addition: No Conversion: No

# 19 Floor 3 - Open To Below

Dimensions: 22'8" x 11'3"

Area: 263 sq. ft

Counted as living area: No