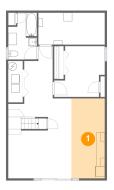

## 1 - Bar

**Dimensions**: 7'10" x 18'9" **Area**: 147 sq. ft

Counted as living area: Yes

Heated: Yes Finished: Yes Enclosed: Yes Contiguous: Yes Permitted: Yes Wet space: No Addition: No Conversion: No