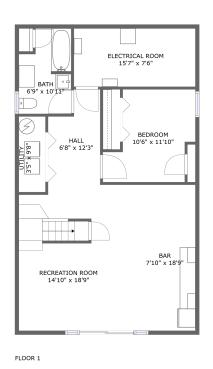

#### **Room dimensions**

Floor 1 Total sqft: 940 Living area: 767

| # |                 | Dimensions     | sqft       | Counted as living area |
|---|-----------------|----------------|------------|------------------------|
| 1 | Bar             | 7'10" x 18'9"  | 147 sq. ft | Yes                    |
| 2 | Utility         | 3'5" x 9'8"    | 33 sq. ft  | No                     |
| 3 | Bath            | 6'9" x 10'11"  | 66 sq. ft  | Yes                    |
| 4 | Bedroom         | 10'6" x 11'10" | 114 sq. ft | Yes                    |
| 5 | Electrical Room | 15'7" x 7'6"   | 117 sq. ft | No                     |
| 6 | Hall            | 6'8" x 12'3"   | 70 sq. ft  | Yes                    |
| 7 | Recreation Room | 14'10" x 18'9" | 272 sq. ft | Yes                    |

## 1 - Bar

**Dimensions**: 7'10" x 18'9" **Area**: 147 sq. ft

Counted as living area: Yes

Heated: Yes Finished: Yes Enclosed: Yes Contiguous: Yes Permitted: Yes Wet space: No Addition: No Conversion: No

# Floor 1 - Utility

Dimensions: 3'5" x 9'8"

Area: 33 sq. ft

Counted as living area: No

## 3 Floor 1 - Bath

**Dimensions**: 6'9" x 10'11"

Area: 66 sq. ft

Counted as living area: Yes

Heated: Yes Finished: Yes Enclosed: Yes Contiguous: Yes Permitted: Yes Wet space: Yes Addition: No Conversion: No

### Floor 1 - Bedroom

Dimensions: 10'6" x 11'10"

Area: 114 sq. ft

Counted as living area: Yes

Heated: Yes Finished: Yes Enclosed: Yes Contiguous: Yes Permitted: Yes Wet space: No Addition: No Conversion: No

### 5 Floor 1 - Electrical Room

**Dimensions:** 15'7" x 7'6"

**Area:** 117 sq. ft

Counted as living area: No

## 6 Floor 1 - Hall

Dimensions: 6'8" x 12'3"

Area: 70 sq. ft

Counted as living area: Yes

Heated: Yes Finished: Yes Enclosed: Yes Contiguous: Yes Permitted: Yes Wet space: No Addition: No Conversion: No

### Floor 1 - Recreation Room

Dimensions: 14'10" x 18'9"

Area: 272 sq. ft

Counted as living area: Yes

Heated: Yes Finished: Yes Enclosed: Yes Contiguous: Yes Permitted: Yes Wet space: No Addition: No Conversion: No