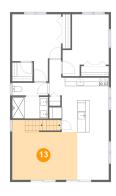

# Floor 2 - Living Room

**Dimensions**: 15'3" x 14'0"

Area: 201 sq. ft

Counted as living area: Yes

Heated: Yes Finished: Yes Enclosed: Yes Contiguous: Yes Permitted: Yes Wet space: No Addition: No Conversion: No