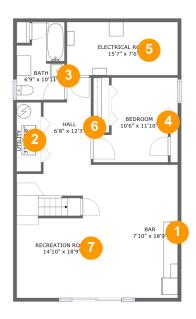

#### **Room dimensions**

Floor 1 Total sqft: 940 Living area: 767

| # |                 | Dimensions     | sqft       | Counted as living area |
|---|-----------------|----------------|------------|------------------------|
| 1 | Bar             | 7'10" x 18'9"  | 147 sq. ft | Yes                    |
| 2 | Utility         | 3'5" x 9'8"    | 33 sq. ft  | No                     |
| 3 | Bath            | 6'9" x 10'11"  | 66 sq. ft  | Yes                    |
| 4 | Bedroom         | 10'6" x 11'10" | 114 sq. ft | Yes                    |
| 5 | Electrical Room | 15'7" x 7'6"   | 117 sq. ft | No                     |
| 6 | Hall            | 6'8" x 12'3"   | 70 sq. ft  | Yes                    |
| 7 | Recreation Room | 14'10" x 18'9" | 272 sq. ft | Yes                    |

## 1 - Bar

**Dimensions**: 7'10" x 18'9" **Area**: 147 sq. ft

Counted as living area: Yes

Heated: Yes Finished: Yes Enclosed: Yes Contiguous: Yes Permitted: Yes Wet space: No Addition: No Conversion: No

# Floor 1 - Utility

Dimensions: 3'5" x 9'8"

Area: 33 sq. ft

Counted as living area: No

## 3 Floor 1 - Bath

**Dimensions**: 6'9" x 10'11"

Area: 66 sq. ft

Counted as living area: Yes

Heated: Yes Finished: Yes Enclosed: Yes Contiguous: Yes Permitted: Yes Wet space: Yes Addition: No Conversion: No

### Floor 1 - Bedroom

Dimensions: 10'6" x 11'10"

Area: 114 sq. ft

Counted as living area: Yes

Heated: Yes Finished: Yes Enclosed: Yes Contiguous: Yes Permitted: Yes Wet space: No Addition: No Conversion: No

### 5 Floor 1 - Electrical Room

**Dimensions:** 15'7" x 7'6"

**Area:** 117 sq. ft

Counted as living area: No

## 6 Floor 1 - Hall

Dimensions: 6'8" x 12'3"

Area: 70 sq. ft

Counted as living area: Yes

Heated: Yes Finished: Yes Enclosed: Yes Contiguous: Yes Permitted: Yes Wet space: No Addition: No Conversion: No

### Floor 1 - Recreation Room

Dimensions: 14'10" x 18'9"

Area: 272 sq. ft

Counted as living area: Yes

Heated: Yes Finished: Yes Enclosed: Yes Contiguous: Yes Permitted: Yes Wet space: No Addition: No Conversion: No