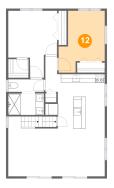

## Ploor 2 - Bedroom

Dimensions: 10'10" x 14'6"

**Area:** 120 sq. ft

Counted as living area: Yes

Heated: Yes Finished: Yes Enclosed: Yes Contiguous: Yes Permitted: Yes Wet space: No Addition: No Conversion: No