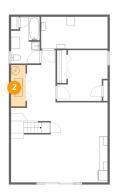

# Floor 1 - Utility

Dimensions: 3'5" x 9'8"

Area: 33 sq. ft

Counted as living area: No