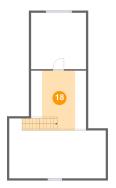

## <sup>10</sup> Floor 3 - Room

Dimensions: 12'11" x 13'8"

**Area:** 122 sq. ft

Counted as living area: Yes

Heated: Yes Finished: Yes Enclosed: Yes Contiguous: Yes Permitted: Yes Wet space: No Addition: No Conversion: No