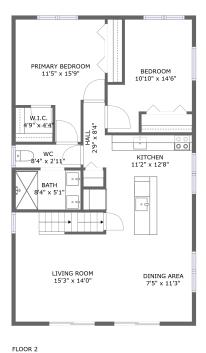

#### **Room dimensions**

Floor 2 Total sqft: 940 Living area: 940

| #  |                 | Dimensions     | sqft       | Counted as living area |
|----|-----------------|----------------|------------|------------------------|
| 8  | Kitchen         | 11'2" x 12'8"  | 141 sq. ft | Yes                    |
| 9  | Hall            | 2'9" x 8'4"    | 23 sq. ft  | Yes                    |
| 10 | wc              | 8'4" x 2'11"   | 25 sq. ft  | Yes                    |
| 11 | Primary Bedroom | 11'5" x 15'9"  | 139 sq. ft | Yes                    |
| 12 | Bedroom         | 10'10" x 14'6" | 120 sq. ft | Yes                    |
| 13 | Living Room     | 15'3" x 14'0"  | 201 sq. ft | Yes                    |
| 14 | W.I.C.          | 4'9" x 4'4"    | 21 sq. ft  | Yes                    |
| 15 | Dining Area     | 7'5" x 11'3"   | 83 sq. ft  | Yes                    |
| 16 | Bath            | 8'4" x 5'1"    | 42 sq. ft  | Yes                    |

#### Floor 2 - Kitchen

Dimensions: 11'2" x 12'8"

Area: 141 sq. ft

Counted as living area: Yes

## 9 Floor 2 - Hall

Dimensions: 2'9" x 8'4"

Area: 23 sq. ft

Counted as living area: Yes

Heated: Yes Finished: Yes Enclosed: Yes Contiguous: Yes Permitted: Yes Wet space: No Addition: No Conversion: No

### Floor 2 - WC

Dimensions: 8'4" x 2'11"

Area: 25 sq. ft

Counted as living area: Yes

Heated: Yes Finished: Yes Enclosed: Yes Contiguous: Yes Permitted: Yes Wet space: No Addition: No Conversion: No

## Floor 2 - Primary Bedroom

**Dimensions**: 11'5" x 15'9"

Area: 139 sq. ft

Counted as living area: Yes

## Ploor 2 - Bedroom

Dimensions: 10'10" x 14'6"

**Area:** 120 sq. ft

Counted as living area: Yes

Heated: Yes Finished: Yes Enclosed: Yes Contiguous: Yes Permitted: Yes Wet space: No Addition: No Conversion: No

# Floor 2 - Living Room

**Dimensions**: 15'3" x 14'0"

Area: 201 sq. ft

Counted as living area: Yes

Heated: Yes Finished: Yes Enclosed: Yes Contiguous: Yes Permitted: Yes Wet space: No Addition: No Conversion: No

#### Floor 2 - W.I.C.

Dimensions: 4'9" x 4'4"

Area: 21 sq. ft

Counted as living area: Yes

# Floor 2 - Dining Area

**Dimensions:** 7'5" x 11'3" Area: 83 sq. ft

Finished: Yes Counted as living area: Yes Enclosed: Yes Contiguous: Yes Permitted: Yes Wet space: No

Addition: No Conversion: No

Heated: Yes

### Floor 2 - Bath

Dimensions: 8'4" x 5'1"

Area: 42 sq. ft

Counted as living area: Yes

Heated: Yes Finished: Yes Enclosed: Yes Contiguous: Yes Permitted: Yes Wet space: Yes Addition: No Conversion: No