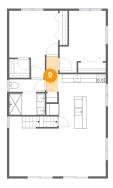

## 9 Floor 2 - Hall

Dimensions: 2'9" x 8'4"

Area: 23 sq. ft

Counted as living area: Yes

Heated: Yes Finished: Yes Enclosed: Yes Contiguous: Yes Permitted: Yes Wet space: No Addition: No Conversion: No