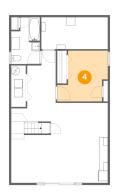

## Floor 2 - Primary Bedroom

**Dimensions**: 11'5" x 15'9"

Area: 139 sq. ft

Counted as living area: Yes