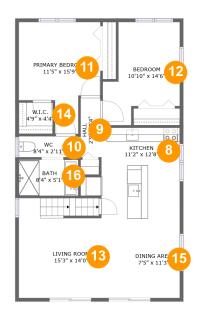

#### **Room dimensions**

Floor 2 Total sqft: 940 Living area: 940

| #  |                 | Dimensions     | sqft       | Counted as living area |
|----|-----------------|----------------|------------|------------------------|
| 8  | Kitchen         | 11'2" x 12'8"  | 141 sq. ft | Yes                    |
| 9  | Hall            | 2'9" x 8'4"    | 23 sq. ft  | Yes                    |
| 10 | wc              | 8'4" x 2'11"   | 25 sq. ft  | Yes                    |
| 11 | Primary Bedroom | 11'5" x 15'9"  | 139 sq. ft | Yes                    |
| 12 | Bedroom         | 10'10" x 14'6" | 120 sq. ft | Yes                    |
| 13 | Living Room     | 15'3" x 14'0"  | 201 sq. ft | Yes                    |
| 14 | W.I.C.          | 4'9" x 4'4"    | 21 sq. ft  | Yes                    |
| 15 | Dining Area     | 7'5" x 11'3"   | 83 sq. ft  | Yes                    |
| 16 | Bath            | 8'4" x 5'1"    | 42 sq. ft  | Yes                    |

#### Floor 2 - Kitchen

Dimensions: 11'2" x 12'8"

Area: 141 sq. ft

Counted as living area: Yes

## 9 Floor 2 - Hall

Dimensions: 2'9" x 8'4"

Area: 23 sq. ft

Counted as living area: Yes

Heated: Yes Finished: Yes Enclosed: Yes Contiguous: Yes Permitted: Yes Wet space: No Addition: No Conversion: No

### Floor 2 - WC

Dimensions: 8'4" x 2'11"

Area: 25 sq. ft

Counted as living area: Yes

Heated: Yes Finished: Yes Enclosed: Yes Contiguous: Yes Permitted: Yes Wet space: No Addition: No Conversion: No

## Floor 2 - Primary Bedroom

**Dimensions**: 11'5" x 15'9"

Area: 139 sq. ft

Counted as living area: Yes

## Ploor 2 - Bedroom

Dimensions: 10'10" x 14'6"

**Area:** 120 sq. ft

Counted as living area: Yes

Heated: Yes Finished: Yes Enclosed: Yes Contiguous: Yes Permitted: Yes Wet space: No Addition: No Conversion: No

# Floor 2 - Living Room

**Dimensions**: 15'3" x 14'0"

Area: 201 sq. ft

Counted as living area: Yes

Heated: Yes Finished: Yes Enclosed: Yes Contiguous: Yes Permitted: Yes Wet space: No Addition: No Conversion: No

#### Floor 2 - W.I.C.

Dimensions: 4'9" x 4'4"

Area: 21 sq. ft

Counted as living area: Yes

# Floor 2 - Dining Area

**Dimensions:** 7'5" x 11'3" Area: 83 sq. ft

Finished: Yes Counted as living area: Yes Enclosed: Yes Contiguous: Yes Permitted: Yes Wet space: No

Addition: No Conversion: No

Heated: Yes

### Floor 2 - Bath

Dimensions: 8'4" x 5'1"

Area: 42 sq. ft

Counted as living area: Yes

Heated: Yes Finished: Yes Enclosed: Yes Contiguous: Yes Permitted: Yes Wet space: Yes Addition: No Conversion: No