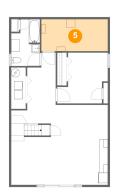

## Ploor 2 - Bedroom

Dimensions: 10'10" x 14'6"

**Area:** 120 sq. ft

Counted as living area: Yes

Heated: Yes Finished: Yes Enclosed: Yes Contiguous: Yes Permitted: Yes Wet space: No Addition: No Conversion: No