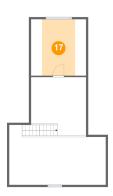

### Floor 3 - Bedroom

Dimensions: 12'11" x 13'3"

Area: 102 sq. ft

Counted as living area: Yes