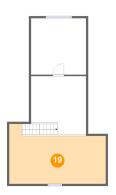

#### **Room dimensions**

Floor 3 Total sqft: 685 Living area: 231

| #  |               | Dimensions     | sqft       | Counted as living area |
|----|---------------|----------------|------------|------------------------|
| 17 | Bedroom       | 12'11" x 13'3" | 102 sq. ft | Yes                    |
| 18 | Room          | 12'11" x 13'8" | 122 sq. ft | Yes                    |
| 19 | Open To Below | 22'8" x 11'3"  | 263 sq. ft | No                     |

# 19 Floor 3 - Open To Below

Dimensions: 22'8" x 11'3"

Area: 263 sq. ft

Counted as living area: No