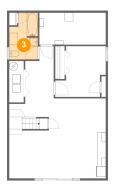

### Floor 1 - Bedroom

Dimensions: 10'6" x 11'10"

Area: 114 sq. ft

Counted as living area: Yes

Heated: Yes Finished: Yes Enclosed: Yes Contiguous: Yes Permitted: Yes Wet space: No Addition: No Conversion: No