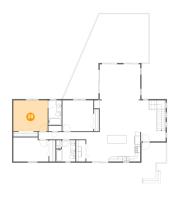

Floor 1 - Recreation Room

Dimensions: 23'0" x 18'0"

**Area:** 355 sq. ft

Counted as living area: Yes