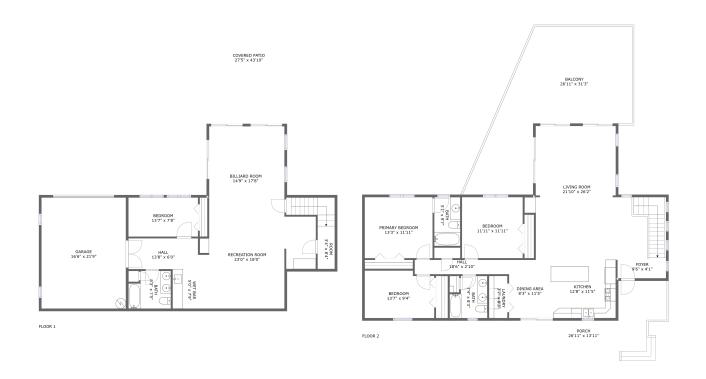

#### **Room dimensions**

Floor 1 Total sqft: 2307 Living area: 1084

| # |                 | Dimensions     | sqft       | Counted as living area |
|---|-----------------|----------------|------------|------------------------|
| 1 | Garage          | 16'6" x 21'9"  | 359 sq. ft | No                     |
| 2 | Covered Patio   | 27'5" x 43'10" | 836 sq. ft | No                     |
| 3 | Bath            | 8'3" x 7'5"    | 56 sq. ft  | Yes                    |
| 4 | Wet Bar         | 5'0" x 7'9"    | 38 sq. ft  | Yes                    |
| 5 | Bedroom         | 13'7" x 7'8"   | 104 sq. ft | Yes                    |
| 6 | Room            | 3'4" x 8'4"    | 68 sq. ft  | Yes                    |
| 7 | Hall            | 13'8" x 6'0"   | 82 sq. ft  | Yes                    |
| 8 | Recreation Room | 23'0" x 18'0"  | 355 sq. ft | Yes                    |
| 9 | Billiard Room   | 14'9" x 17'8"  | 261 sq. ft | Yes                    |