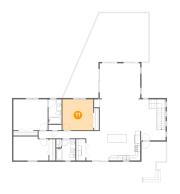

#### Floor 2 - Bedroom

Dimensions: 11'11" x 11'11"

Area: 142 sq. ft

Counted as living area: Yes