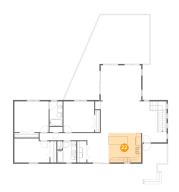

#### **Room dimensions**

Floor 1 Total sqft: 2307 Living area: 1084

| # |                 | Dimensions     | sqft       | Counted as living area |
|---|-----------------|----------------|------------|------------------------|
| 1 | Garage          | 16'6" x 21'9"  | 359 sq. ft | No                     |
| 2 | Covered Patio   | 27'5" x 43'10" | 836 sq. ft | No                     |
| 3 | Bath            | 8'3" x 7'5"    | 56 sq. ft  | Yes                    |
| 4 | Wet Bar         | 5'0" x 7'9"    | 38 sq. ft  | Yes                    |
| 5 | Bedroom         | 13'7" x 7'8"   | 104 sq. ft | Yes                    |
| 6 | Room            | 3'4" x 8'4"    | 68 sq. ft  | Yes                    |
| 7 | Hall            | 13'8" x 6'0"   | 82 sq. ft  | Yes                    |
| 8 | Recreation Room | 23'0" x 18'0"  | 355 sq. ft | Yes                    |
| 9 | Billiard Room   | 14'9" x 17'8"  | 261 sq. ft | Yes                    |