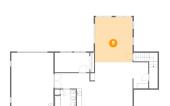

#### Floor 2 - Bath

Dimensions: 5'1" x 9'7"

Area: 48 sq. ft

Counted as living area: Yes

Heated: Yes Finished: Yes Enclosed: Yes Contiguous: Yes Permitted: Yes Wet space: Yes Addition: No Conversion: No