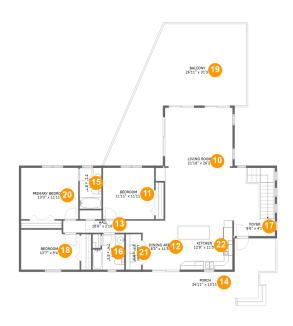

### Floor 2 - Living Room

Dimensions: 21'10" x 26'2"

**Area:** 533 sq. ft

Counted as living area: Yes

Heated: Yes Finished: Yes Enclosed: Yes Contiguous: Yes Permitted: Yes Wet space: No Addition: No Conversion: No

#### Floor 2 - Bedroom

Dimensions: 11'11" x 11'11"

Area: 142 sq. ft

Counted as living area: Yes

## 12 Floor 2 - Dining Area

Dimensions: 8'3" x 11'5" Area: 94 sq. ft

Counted as living area: Yes

Heated: Yes Finished: Yes Enclosed: Yes Contiguous: Yes Permitted: Yes Wet space: No Addition: No Conversion: No

### Floor 2 - Hall

Dimensions: 18'6" x 2'10"

Area: 52 sq. ft

Counted as living area: Yes

Heated: Yes Finished: Yes Enclosed: Yes Contiguous: Yes Permitted: Yes Wet space: No Addition: No Conversion: No

### 4 Floor 2 - Porch

Dimensions: 26'11" x 13'11"

Area: 238 sq. ft

Counted as living area: No

#### Floor 2 - Bath

Dimensions: 5'1" x 9'7"

Area: 48 sq. ft

Counted as living area: Yes

Heated: Yes Finished: Yes Enclosed: Yes Contiguous: Yes Permitted: Yes Wet space: Yes Addition: No Conversion: No

#### Floor 2 - Bath

Dimensions: 7'4" x 8'3"

Area: 53 sq. ft

Counted as living area: Yes

Heated: Yes Finished: Yes Enclosed: Yes Contiguous: Yes Permitted: Yes Wet space: Yes Addition: No Conversion: No

#### Floor 2 - Foyer

Dimensions: 9'6" x 4'1"

Area: 39 sq. ft

Counted as living area: Yes

### <sup>10</sup> Floor 2 - Bedroom

Dimensions: 13'7" x 9'4" Area: 122 sq. ft

Counted as living area: Yes

Heated: Yes Finished: Yes Enclosed: Yes Contiguous: Yes Permitted: Yes Wet space: No Addition: No Conversion: No

### Floor 2 - Balcony

Dimensions: 26'11" x 31'3"

**Area:** 590 sq. ft

Counted as living area: No

Heated: No Finished: Yes Enclosed: No Contiguous: Yes Permitted: Yes Wet space: No Addition: No Conversion: No

### Floor 2 - Primary Bedroom

Dimensions: 13'3" x 11'11"

Area: 159 sq. ft

Counted as living area: Yes

#### Floor 2 - Laundry

Dimensions: 3'7" x 8'3" Area: 30 sq. ft

Counted as living area: Yes

Heated: Yes Finished: Yes Enclosed: Yes Contiguous: Yes Permitted: Yes Wet space: No Addition: No Conversion: No

#### Floor 2 - Kitchen

Dimensions: 12'8" x 11'5"

Area: 144 sq. ft

Counted as living area: Yes