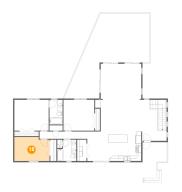

5 Floor 1 - Bedroom

**Dimensions:** 13'7" x 7'8"

Area: 104 sq. ft

Counted as living area: Yes

6 Floor 1 - Room

Dimensions: 3'4" x 8'4"

Area: 68 sq. ft

Counted as living area: Yes