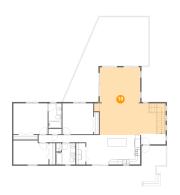

#### Floor 2 - Bedroom

Dimensions: 11'11" x 11'11"

Area: 142 sq. ft

Counted as living area: Yes