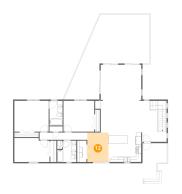

#### Floor 2 - Bedroom

Dimensions: 11'11" x 11'11"

Area: 142 sq. ft

Counted as living area: Yes