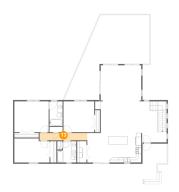

#### Floor 2 - Bedroom

Dimensions: 11'11" x 11'11"

Area: 142 sq. ft

Counted as living area: Yes