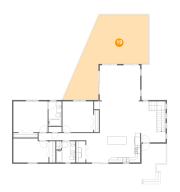

### 4 Floor 2 - Porch

Dimensions: 26'11" x 13'11"

Area: 238 sq. ft

Counted as living area: No