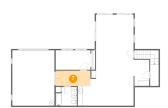

## 12 Floor 2 - Dining Area

Dimensions: 8'3" x 11'5" Area: 94 sq. ft

Counted as living area: Yes

Heated: Yes Finished: Yes Enclosed: Yes Contiguous: Yes Permitted: Yes Wet space: No Addition: No Conversion: No