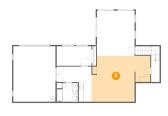

### Floor 2 - Living Room

Dimensions: 21'10" x 26'2"

**Area:** 533 sq. ft

Counted as living area: Yes

Heated: Yes Finished: Yes Enclosed: Yes Contiguous: Yes Permitted: Yes Wet space: No Addition: No Conversion: No