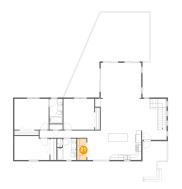

#### Floor 2 - Kitchen

Dimensions: 12'8" x 11'5"

Area: 144 sq. ft

Counted as living area: Yes