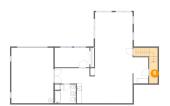

#### Floor 1 - Covered Patio

Dimensions: 27'5" x 43'10"

Area: 836 sq. ft

Counted as living area: No

3 Floor 1 - Bath

Dimensions: 8'3" x 7'5"

Area: 56 sq. ft

Counted as living area: Yes