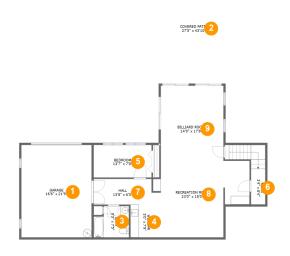

1 - Garage

Dimensions: 16'6" x 21'9"

Area: 359 sq. ft

Counted as living area: No

Heated: No Finished: No Enclosed: Yes Contiguous: Yes Permitted: Yes Wet space: No Addition: No Conversion: No

#### Floor 1 - Covered Patio

Dimensions: 27'5" x 43'10"

Area: 836 sq. ft

Counted as living area: No

3 Floor 1 - Bath

Dimensions: 8'3" x 7'5"

Area: 56 sq. ft

Counted as living area: Yes

Heated: Yes Finished: Yes Enclosed: Yes Contiguous: Yes Permitted: Yes Wet space: Yes Addition: No Conversion: No

Floor 1 - Wet Bar

Dimensions: 5'0" x 7'9"

Area: 38 sq. ft

Counted as living area: Yes

Heated: Yes Finished: Yes Enclosed: Yes Contiguous: Yes Permitted: Yes Wet space: No Addition: No Conversion: No

5 Floor 1 - Bedroom

**Dimensions:** 13'7" x 7'8"

Area: 104 sq. ft

Counted as living area: Yes

6 Floor 1 - Room

Dimensions: 3'4" x 8'4"

Area: 68 sq. ft

Counted as living area: Yes

Heated: Yes Finished: Yes Enclosed: Yes Contiguous: Yes Permitted: Yes Wet space: No Addition: No Conversion: No

Floor 1 - Hall

**Dimensions**: 13'8" x 6'0"

Area: 82 sq. ft

Counted as living area: Yes

Heated: Yes Finished: Yes Enclosed: Yes Contiguous: Yes Permitted: Yes Wet space: No Addition: No Conversion: No

Floor 1 - Recreation Room

Dimensions: 23'0" x 18'0"

**Area:** 355 sq. ft

Counted as living area: Yes

### 9 Floor 1 - Billiard Room

Dimensions: 14'9" x 17'8"

**Area:** 261 sq. ft

Counted as living area: Yes

Heated: Yes Finished: Yes Enclosed: Yes Contiguous: Yes Permitted: Yes Wet space: No Addition: No Conversion: No