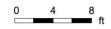

#### **Room Measurements**

Only major rooms are listed. Some listed rooms may be excluded from total interior floor area (e.g. garage). Room dimensions are largest length and width; parts of room may be smaller. Room area is not always equal to product of length and width.

Main Building 1ST FLOOR

Bath: 4'6" x 4'6" (4.5' x 4.5') | 20 sq ft

Garage: 18'3" x 19'5" (18.3' x 19.4') | 354 sq ft

Kitchen: 9'7" x 17' (9.6' x 17') | 163 sq ft Living: 14'7" x 15'2" (14.6' x 15.1') | 221 sq ft