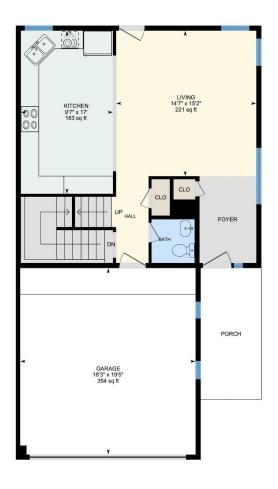

### **Coldwell Banker Legacy**

1st Floor Exterior Area 646.72 sq ft

2nd Floor Exterior Area 1061.95 sq ft

PREPARED: 2021/12/07

1st Floor Total Exterior Area 646.72 sq ft

Main Building 1ST FLOOR

Bath: 4'6" x 4'6" (4.5' x 4.5') | 20 sq ft

Garage: 18'3" x 19'5" (18.3' x 19.4') | 354 sq ft

Kitchen: 9'7" x 17' (9.6' x 17') | 163 sq ft Living: 14'7" x 15'2" (14.6' x 15.1') | 221 sq ft