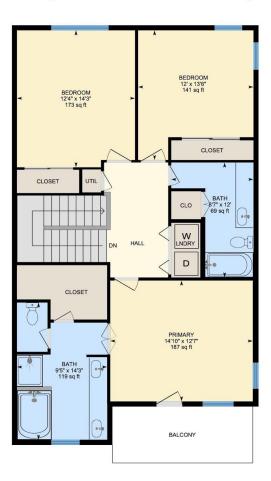

# **Coldwell Banker Legacy**

PREPARED: 2021/12/07

2nd Floor Total Exterior Area 1061.95 sq ft

2ND FLOOR

Bath: 9'5" x 14'3" (9.4' x 14.3') | 119 sq ft Bath: 8'7" x 12' (8.6' x 12') | 69 sq ft

Bedroom: 12'4" x 14'3" (12.3' x 14.3') | 173 sq ft Bedroom: 12' x 13'6" (12' x 13.5') | 141 sq ft Primary: 14'10" x 12'7" (14.8' x 12.6') | 187 sq ft