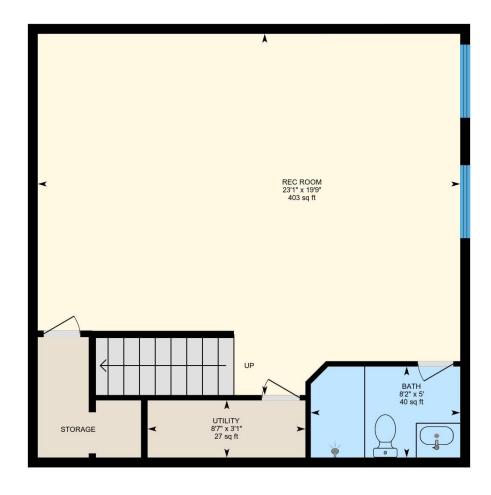

**BASEMENT** 

Bath: 8'2" x 5' (8.2' x 5') | 40 sq ft

Rec Room: 23'1" x 19'9" (23.1' x 19.7') | 403 sq ft

Utility: 8'7" x 3'1" (8.6' x 3.1') | 27 sq ft