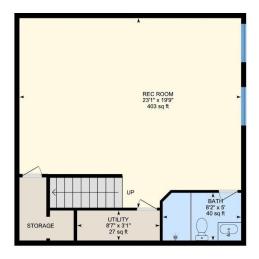

# **Coldwell Banker Legacy**

PREPARED: 2021/12/07

Basement Total Exterior Area 585.67 sq ft

**BASEMENT** 

Bath: 8'2" x 5' (8.2' x 5') | 40 sq ft

Rec Room: 23'1" x 19'9" (23.1' x 19.7') | 403 sq ft

Utility: 8'7" x 3'1" (8.6' x 3.1') | 27 sq ft