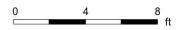

#### **Room Measurements**

Only major rooms are listed. Some listed rooms may be excluded from total interior floor area (e.g. garage). Room dimensions are largest length and width; parts of room may be smaller. Room area is not always equal to product of length and width.

2ND FLOOR

Bath: 9'5" x 14'3" (9.4' x 14.3') | 119 sq ft Bath: 8'7" x 12' (8.6' x 12') | 69 sq ft

Bedroom: 12'4" x 14'3" (12.3' x 14.3') | 173 sq ft Bedroom: 12' x 13'6" (12' x 13.5') | 141 sq ft Primary: 14'10" x 12'7" (14.8' x 12.6') | 187 sq ft