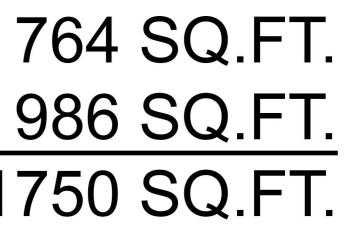

## Floor Area Totals

|                            | Level | Metric (m <sup>2</sup> ) | Imperial (ft <sup>2</sup> ) |
|----------------------------|-------|--------------------------|-----------------------------|
| Main Floor                 | 1     | 70.98                    | 764.00                      |
| Second Floor               | 2     | 91.58                    | 985.80                      |
| Total Above Ground RMS Are | ea    | 162.56                   | 1749.80                     |

## MAIN SECOND 986 SQ.FT. TOTAL 1750 SQ.FT.