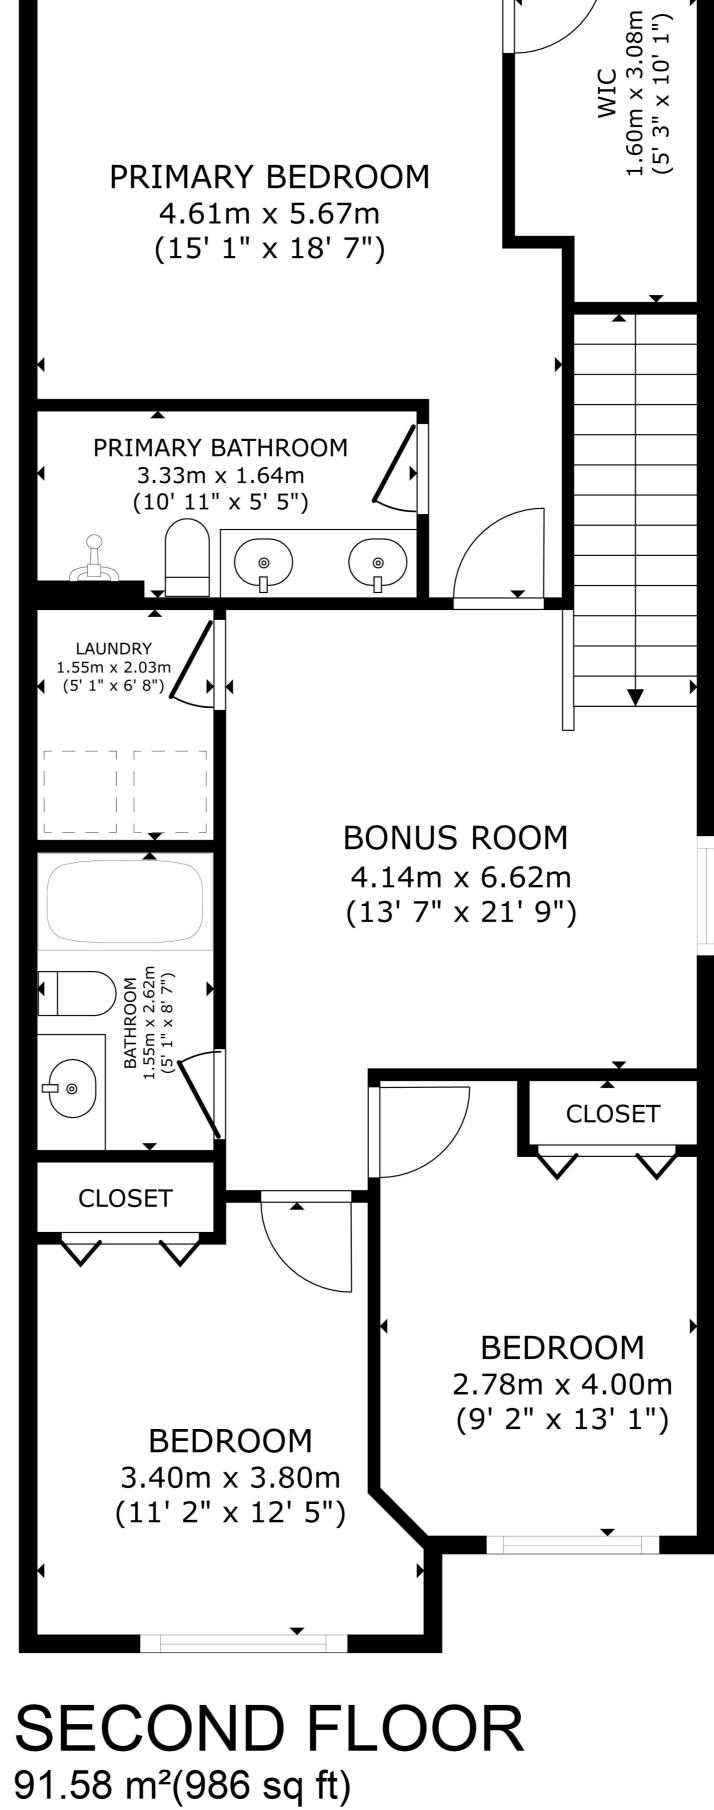

## Floor Area Totals

|                            | Level | Metric (m <sup>2</sup> ) | Imperial (ft <sup>2</sup> ) |
|----------------------------|-------|--------------------------|-----------------------------|
| Main Floor                 | 1     | 70.98                    | 764.00                      |
| Second Floor               | 2     | 91.58                    | 985.80                      |
| Total Above Ground RMS Are | ea    | 162.56                   | 1749.80                     |

## **Room Dimensions**

|                     | Level | Metric (m) Imperial (ft) |  |                |
|---------------------|-------|--------------------------|--|----------------|
| Living Room         | 1     | 3.53 x 4.65              |  | 11'7" x 15'3"  |
| Dining Room         | 1     | 2.11 x 3.05              |  | 6'11" x 10'0"  |
| Kitchen             | 1     | 4.61 x 5.57              |  | 15'1" x 18'3"  |
| Bonus Room          | 2     | 4.14 x 6.62              |  | 13'7" x 21'9"  |
| Laundry Room        | 2     | 1.55 x 2.03              |  | 5'1" x 6'8"    |
| Primary Bedroom     | 2     | 4.61 x 5.67              |  | 15'1" x 18'7"  |
| Bedroom 2           | 2     | 3.40 x 3.80              |  | 11'2" x 12'6"  |
| Bedroom 3           | 2     | 2.78 x 4.00              |  | 9'1" x 13'1"   |
| Garage Door (H x W) |       | 2.13 x 2.74              |  | 6'12" x 8'12"  |
| Garage              |       | 6.01 x 3.31              |  | 19'8" x 10'10" |

## Bathroom Count

|                     | Level | Pieces |
|---------------------|-------|--------|
| Bathroom 1          | 1     | 2      |
| Bathroom 2          | 2     | 4      |
| Bathroom 3(Ensuite) | 2     | 4      |