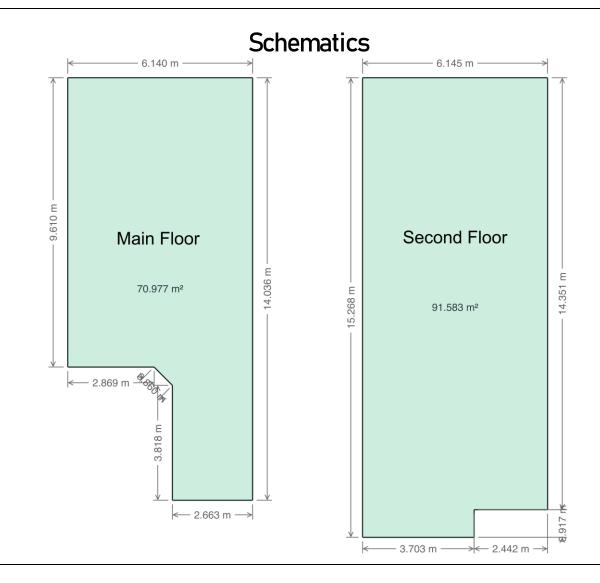

## Floor Area Totals

|                            | Level | Metric (m <sup>2</sup> ) | Imperial (ft <sup>2</sup> ) |
|----------------------------|-------|--------------------------|-----------------------------|
| Main Floor                 | 1     | 70.98                    | 764.00                      |
| Second Floor               | 2     | 91.58                    | 985.80                      |
| Total Above Ground RMS Are | ea    | 162.56                   | 1749.80                     |

## **Room Dimensions**

|                     | Level | Metric (m) Imperial (ft) |  |                |
|---------------------|-------|--------------------------|--|----------------|
| Living Room         | 1     | 3.53 x 4.65              |  | 11'7" x 15'3"  |
| Dining Room         | 1     | 2.11 x 3.05              |  | 6'11" x 10'0"  |
| Kitchen             | 1     | 4.61 x 5.57              |  | 15'1" x 18'3"  |
| Bonus Room          | 2     | 4.14 x 6.62              |  | 13'7" x 21'9"  |
| Laundry Room        | 2     | 1.55 x 2.03              |  | 5'1" x 6'8"    |
| Primary Bedroom     | 2     | 4.61 x 5.67              |  | 15'1" x 18'7"  |
| Bedroom 2           | 2     | 3.40 x 3.80              |  | 11'2" x 12'6"  |
| Bedroom 3           | 2     | 2.78 x 4.00              |  | 9'1" x 13'1"   |
| Garage Door (H x W) |       | 2.13 x 2.74              |  | 6'12" x 8'12"  |
| Garage              |       | 6.01 x 3.31              |  | 19'8" x 10'10" |

# **2538 COUGHLAN RD SW** EDMONTON, AB

**EXTERIOR WALL THICKNESS: 6.5"** 

MAIN FLOOR 70.98 m²(764 sq ft)

## MAIN SECOND 986 SQ.FT. TOTAL 1750 SQ.FT.