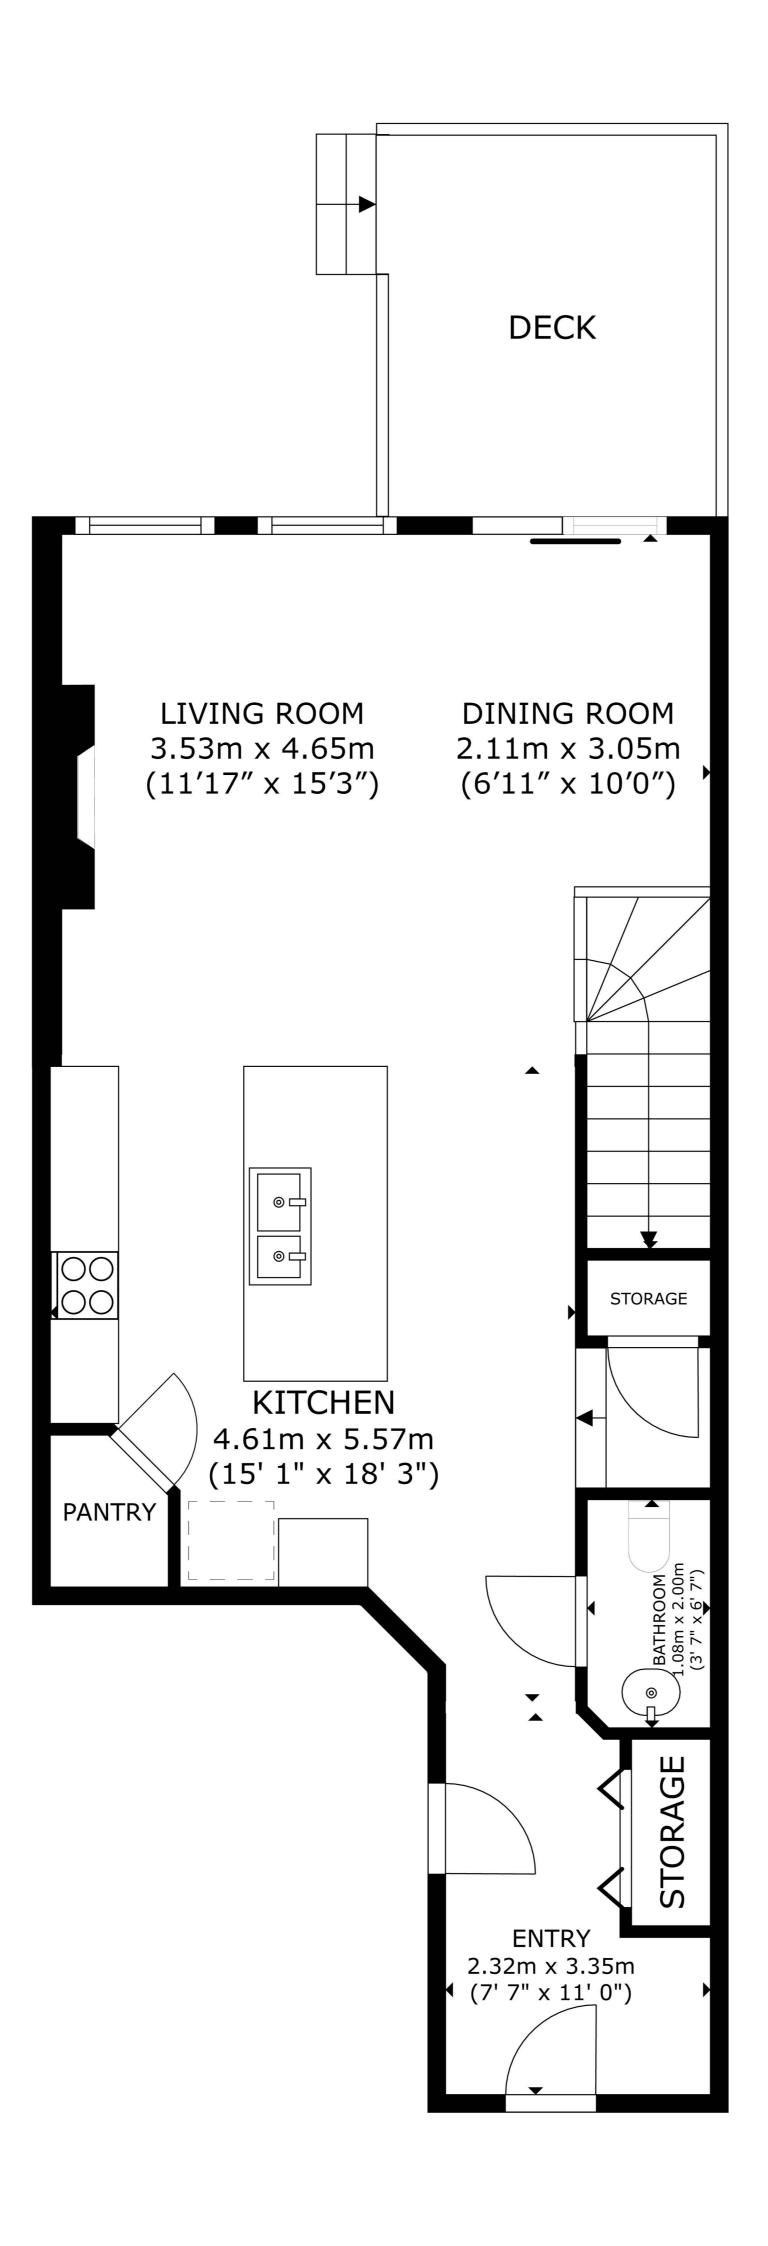

## Floor Area Totals

|                            | Level | Metric (m <sup>2</sup> ) | Imperial (ft <sup>2</sup> ) |
|----------------------------|-------|--------------------------|-----------------------------|
| Main Floor                 | 1     | 70.98                    | 764.00                      |
| Second Floor               | 2     | 91.58                    | 985.80                      |
| Total Above Ground RMS Are | ea    | 162.56                   | 1749.80                     |

## **Room Dimensions**

|                     | Level | Metric (m) Imperial (ft) |  |                |
|---------------------|-------|--------------------------|--|----------------|
| Living Room         | 1     | 3.53 x 4.65              |  | 11'7" x 15'3"  |
| Dining Room         | 1     | 2.11 x 3.05              |  | 6'11" x 10'0"  |
| Kitchen             | 1     | 4.61 x 5.57              |  | 15'1" x 18'3"  |
| Bonus Room          | 2     | 4.14 x 6.62              |  | 13'7" x 21'9"  |
| Laundry Room        | 2     | 1.55 x 2.03              |  | 5'1" x 6'8"    |
| Primary Bedroom     | 2     | 4.61 x 5.67              |  | 15'1" x 18'7"  |
| Bedroom 2           | 2     | 3.40 x 3.80              |  | 11'2" x 12'6"  |
| Bedroom 3           | 2     | 2.78 x 4.00              |  | 9'1" x 13'1"   |
| Garage Door (H x W) |       | 2.13 x 2.74              |  | 6'12" x 8'12"  |
| Garage              |       | 6.01 x 3.31              |  | 19'8" x 10'10" |

## Bathroom Count

|                     | Level | Pieces |
|---------------------|-------|--------|
| Bathroom 1          | 1     | 2      |
| Bathroom 2          | 2     | 4      |
| Bathroom 3(Ensuite) | 2     | 4      |

# **2538 COUGHLAN RD SW** EDMONTON, AB

**EXTERIOR WALL THICKNESS: 6.5"** 

MAIN FLOOR 70.98 m²(764 sq ft)