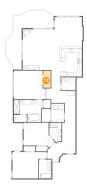

## 1 - Kitchen

**Dimensions**: 13'9" x 13'11" **Area**: 164 sq. ft

Counted as Living Area:

Yes

Heated: Yes Finished: Yes Enclosed: Yes Contiguous:

Yes

Permitted: Yes Wet Space: No Addition: No Conversion: No