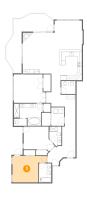

# Floor 1 - Living Room

**Dimensions**: 16'9" x 18'9"

**Area:** 300 sq. ft

Counted as Living Area:

Yes

Heated: Yes Finished: Yes Enclosed: Yes Contiguous:

Yes