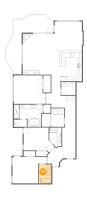

## Floor 1 - Primary Bath

Dimensions: 13'4" x 10'2"

**Area:** 108 sq. ft

Counted as Living Area:

Yes

Heated: Yes Finished: Yes Enclosed: Yes Contiguous:

Yes

Permitted: Yes Wet Space: Yes Addition: No Conversion: No