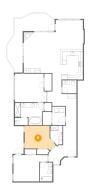

# 9 Floor 1 - Balcony

**Dimensions:** 18'5" x 25'1"

Area: 240 sq. ft

Counted as Living Area: No

Heated: No Finished: Yes Enclosed: No Contiguous: Yes Permitted: Yes Wet Space: No Addition: No Conversion: No