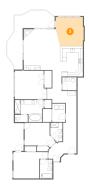

# Floor 1 - Primary Bedroom

Dimensions: 14'6" x 13'1"

Area: 179 sq. ft

Counted as Living Area:

Yes

Heated: Yes Finished: Yes Enclosed: Yes

Contiguous:

Yes

Permitted: Yes Wet Space: No Addition: No Conversion: No