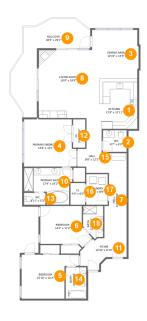

#### **Room Dimensions**

Floor 1 Total sqft: 2077 Living area: 1837

| #  | Room name       | Dimensions     | Area (sqft) | Counted as Living Area |
|----|-----------------|----------------|-------------|------------------------|
| 1  | Kitchen         | 13'9" x 13'11" | 164 sq. ft  | Yes                    |
| 2  | Wc              | 6'7" x 6'0"    | 39 sq. ft   | Yes                    |
| 3  | Dining Area     | 12'10" x 13'5" | 162 sq. ft  | Yes                    |
| 4  | Primary Bedroom | 14'6" x 13'1"  | 179 sq. ft  | Yes                    |
| 5  | Bedroom         | 15'10" x 12'2" | 156 sq. ft  | Yes                    |
| 6  | Bedroom         | 14'4" x 11'2"  | 129 sq. ft  | Yes                    |
| 7  | Hall            | 6'2" x 23'6"   | 126 sq. ft  | Yes                    |
| 8  | Living Room     | 16'9" x 18'9"  | 300 sq. ft  | Yes                    |
| 9  | Balcony         | 18'5" x 25'1"  | 240 sq. ft  | No                     |
| 10 | Primary Bath    | 13'4" x 10'2"  | 108 sq. ft  | Yes                    |
| 11 | Foyer           | 12'10" x 8'10" | 78 sq. ft   | Yes                    |

| #  | Room name | Dimensions   | Area (sqft) | Counted as Living Area |
|----|-----------|--------------|-------------|------------------------|
| 12 | Cl        | 3'4" x 7'10" | 26 sq. ft   | Yes                    |
| 13 | Wc        | 5'11" x 3'3" | 19 sq. ft   | Yes                    |
| 14 | Bath      | 5'8" x 8'8"  | 50 sq. ft   | Yes                    |
| 15 | Hall      | 8'8" x 12'2" | 74 sq. ft   | Yes                    |
| 16 | Cl        | 4'0" x 6'0"  | 24 sq. ft   | Yes                    |
| 17 | Laundry   | 5'11" x 8'6" | 50 sq. ft   | Yes                    |
| 18 | Bath      | 5'7" x 9'1"  | 44 sq. ft   | Yes                    |