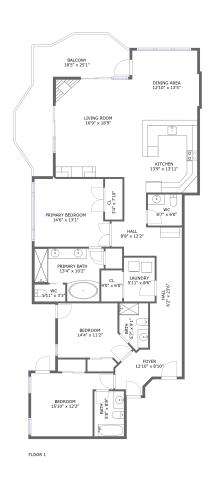

### **Property Summary**

1,837 Gross Living Area sqft

#### **Room Dimensions**

Floor 1 Total sqft: 2077 Living area: 1837

| #  | Room name       | Dimensions     | Area (sqft) | Counted as Living Area |
|----|-----------------|----------------|-------------|------------------------|
| 1  | Kitchen         | 13'9" x 13'11" | 164 sq. ft  | Yes                    |
| 2  | Wc              | 6'7" x 6'0"    | 39 sq. ft   | Yes                    |
| 3  | Dining Area     | 12'10" x 13'5" | 162 sq. ft  | Yes                    |
| 4  | Primary Bedroom | 14'6" x 13'1"  | 179 sq. ft  | Yes                    |
| 5  | Bedroom         | 15'10" x 12'2" | 156 sq. ft  | Yes                    |
| 6  | Bedroom         | 14'4" x 11'2"  | 129 sq. ft  | Yes                    |
| 7  | Hall            | 6'2" x 23'6"   | 126 sq. ft  | Yes                    |
| 8  | Living Room     | 16'9" x 18'9"  | 300 sq. ft  | Yes                    |
| 9  | Balcony         | 18'5" x 25'1"  | 240 sq. ft  | No                     |
| 10 | Primary Bath    | 13'4" x 10'2"  | 108 sq. ft  | Yes                    |
| 11 | Foyer           | 12'10" x 8'10" | 78 sq. ft   | Yes                    |

| #  | Room name | Dimensions   | Area (sqft) | Counted as Living Area |
|----|-----------|--------------|-------------|------------------------|
| 12 | Cl        | 3'4" x 7'10" | 26 sq. ft   | Yes                    |
| 13 | Wc        | 5'11" x 3'3" | 19 sq. ft   | Yes                    |
| 14 | Bath      | 5'8" x 8'8"  | 50 sq. ft   | Yes                    |
| 15 | Hall      | 8'8" x 12'2" | 74 sq. ft   | Yes                    |
| 16 | Cl        | 4'0" x 6'0"  | 24 sq. ft   | Yes                    |
| 17 | Laundry   | 5'11" x 8'6" | 50 sq. ft   | Yes                    |
| 18 | Bath      | 5'7" x 9'1"  | 44 sq. ft   | Yes                    |