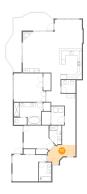

# 9 Floor 1 - Balcony

**Dimensions:** 18'5" x 25'1"

Area: 240 sq. ft

Counted as Living Area: No

Heated: No Finished: Yes Enclosed: No Contiguous: Yes Permitted: Yes Wet Space: No Addition: No Conversion: No