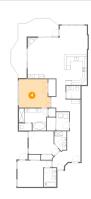

### 5 Floor 1 - Bedroom

Dimensions: 15'10" x 12'2"

**Area:** 156 sq. ft

Counted as Living Area:

Yes

Heated: Yes Finished: Yes Enclosed: Yes Contiguous:

Yes