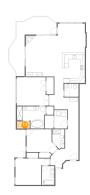

# Floor 1 - Laundry

**Dimensions:** 5'11" x 8'6"

Area: 50 sq. ft

Counted as Living Area:

Yes

Heated: Yes Finished: Yes Enclosed: Yes Contiguous: Yes