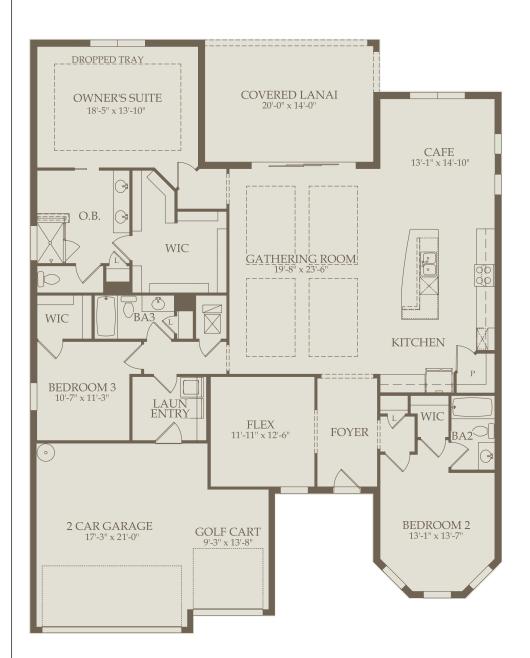

## SHOREVIEW AT LAKEWOOD RANCH WATERSIDE

7824 Grande Shores Drive, Sarasota, FL 34240 866-297-2740

Pinnacle Floor Plan
3-4 Bedrooms \* 3-4 Bathrooms \* 3.5 Car Garage

## Floor 1

Options not selected include: 4' Extension at Garage, Sink at Garage, Shower at Bath 2, Shower at Bath 3, Dropped Tray Ceiling at Bedroom 2, Covered Lanai Extension, Patio Extension, Outdoor Kitchen Prep. at Covered Lanai, Den, Dropped Tray Ceiling at Den, Entry Door Sidelites at Foyer, Pocket Sliding at Gathering Room, Sliding Glass Door Zero Corner at Gathering Room, Stairs to Floor 2, Built-In Appliances at Kitchen, Entertainment Package at Kitchen, Large Island at Kitchen, Cabinets & Sink at Laundry/ Entry, Shower Seat at Owner's Bath, Tub Upgrade at Owner's Bath, Walk-In Shower at Owner's Bath, Rear Entry Door at Owner's Suite, Sliding Glass Door at Owner's Suite, Loft w/ Bedroom & Bath