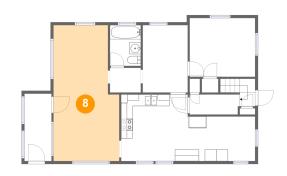

### Floor 2 - Living Room

Dimensions: 11'3" x 23'4"

Area: 241 sq. ft

Counted as Living Area: Yes

Contiguous: Yes

Permitted: Yes
Wet Space: No
Addition: No
Conversion: No

Heated: Yes

Finished: Yes

Enclosed: Yes