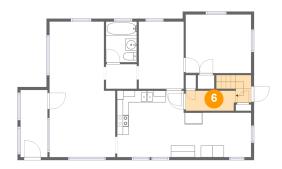

6 Floor 2 - Hall

Dimensions: 8'7" x 3'5" Area: 50 sq. ft

Counted as Living Area:

Yes

Heated: Yes Finished: Yes Enclosed: Yes Contiguous:

Yes

Permitted: Yes Wet Space: No Addition: No Conversion: No