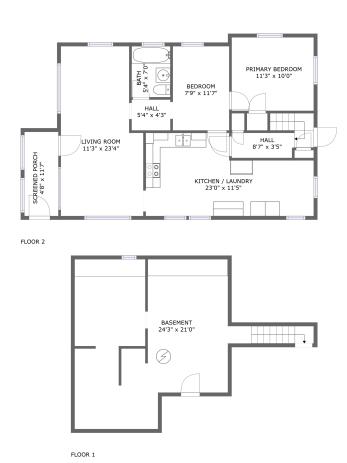

#### **Room Dimensions**

Floor 1 Total sqft: 527 Living area: 0

| # | Room name | Dimensions    | Area (sqft) | Counted as Living Area |
|---|-----------|---------------|-------------|------------------------|
| 1 | Basement  | 24'3" x 21'0" | 461 sq. ft  | No                     |

#### **Room Dimensions**

Floor 2 Total sqft: 945 Living area: 880

| # | Room name         | Dimensions    | Area (sqft) | Counted as Living Area |
|---|-------------------|---------------|-------------|------------------------|
| 2 | Primary Bedroom   | 11'3" x 10'0" | 113 sq. ft  | Yes                    |
| 3 | Kitchen / Laundry | 23'0" x 11'5" | 219 sq. ft  | Yes                    |
| 4 | Hall              | 5'4" x 4'3"   | 22 sq. ft   | Yes                    |
| 5 | Bath              | 5'4" x 7'0"   | 37 sq. ft   | Yes                    |
| 6 | Hall              | 8'7" x 3'5"   | 50 sq. ft   | Yes                    |
| 7 | Screened Porch    | 4'8" x 11'7"  | 54 sq. ft   | No                     |
| 8 | Living Room       | 11'3" x 23'4" | 241 sq. ft  | Yes                    |
| 9 | Bedroom           | 7'9" x 11'7"  | 89 sq. ft   | Yes                    |