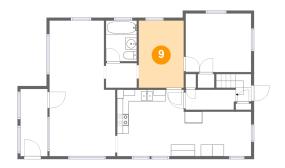

#### Floor 2 - Bedroom

Dimensions: 7'9" x 11'7"

Area: 89 sq. ft

Counted as Living Area:

Yes

Heated: Yes Finished: Yes Enclosed: Yes Contiguous:

Yes

Permitted: Yes Wet Space: No Addition: No Conversion: No