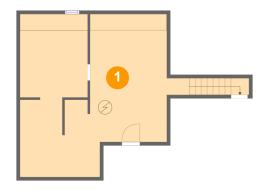

#### 1 Floor 1 - Basement

Dimensions: 24'3" x 21'0"

**Area:** 461 sq. ft

Counted as Living Area: No

Heated: No Finished: Yes Enclosed: Yes Contiguous: Yes Permitted: Yes Wet Space: No Addition: No Conversion: No