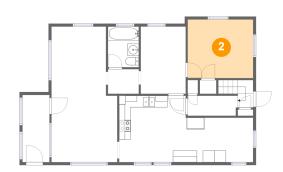

### Primary Bedroom

Dimensions: 11'3" x 10'0"

**Area:** 113 sq. ft

Counted as Living Area:

yes

Heated: Yes Finished: Yes Enclosed: Yes Contiguous:

Yes

Permitted: Yes Wet Space: No Addition: No Conversion: No