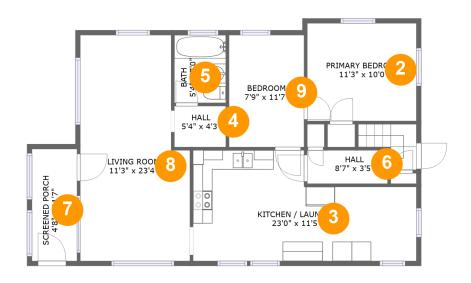

### Primary Bedroom

Dimensions: 11'3" x 10'0"

**Area:** 113 sq. ft

Counted as Living Area:

yes

Heated: Yes Finished: Yes Enclosed: Yes Contiguous:

Yes

Permitted: Yes Wet Space: No Addition: No Conversion: No

Floor 2 - Kitchen / Laundry

Dimensions: 23'0" x 11'5" Area: 219 sq. ft

Counted as Living Area:

Yes

Heated: Yes Finished: Yes Enclosed: Yes Contiguous:

Yes

Permitted: Yes Wet Space: No Addition: No Conversion: No

#### 4 Floor 2 - Hall

Dimensions: 5'4" x 4'3"

Area: 22 sq. ft

Counted as Living Area:

Yes

Heated: Yes Finished: Yes Enclosed: Yes Contiguous:

Yes

Permitted: Yes Wet Space: No Addition: No Conversion: No

#### 5 Floor 2 - Bath

Dimensions: 5'4" x 7'0"

Area: 37 sq. ft

Counted as Living Area:

Yes

Heated: Yes Finished: Yes Enclosed: Yes Contiguous:

Yes Permitted: Yes Wet Space: Yes Addition: No

Conversion: No

6 Floor 2 - Hall

Dimensions: 8'7" x 3'5" Area: 50 sq. ft

Counted as Living Area:

Yes

Heated: Yes Finished: Yes Enclosed: Yes Contiguous:

Yes

Permitted: Yes Wet Space: No Addition: No Conversion: No

#### Floor 2 - Screened Porch

**Dimensions:** 4'8" x 11'7"

Area: 54 sq. ft

Counted as Living Area: No

Heated: No Finished: Yes Enclosed: No Contiguous: Yes Permitted: Yes Wet Space: No Addition: No Conversion: No

### Floor 2 - Living Room

Dimensions: 11'3" x 23'4"

Area: 241 sq. ft

Counted as Living Area: Yes

Contiguous: Yes

Permitted: Yes
Wet Space: No
Addition: No
Conversion: No

Heated: Yes

Finished: Yes

Enclosed: Yes

#### Floor 2 - Bedroom

Dimensions: 7'9" x 11'7"

Area: 89 sq. ft

Counted as Living Area:

Yes

Heated: Yes Finished: Yes Enclosed: Yes Contiguous:

Yes

Permitted: Yes Wet Space: No Addition: No Conversion: No