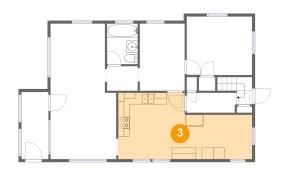

Floor 2 - Kitchen / Laundry

Dimensions: 23'0" x 11'5" Area: 219 sq. ft

Counted as Living Area:

Yes

Heated: Yes Finished: Yes Enclosed: Yes Contiguous:

Yes

Permitted: Yes Wet Space: No Addition: No Conversion: No