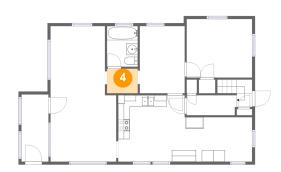

#### 4 Floor 2 - Hall

Dimensions: 5'4" x 4'3"

Area: 22 sq. ft

Counted as Living Area:

Yes

Heated: Yes Finished: Yes Enclosed: Yes Contiguous:

Yes

Permitted: Yes Wet Space: No Addition: No Conversion: No