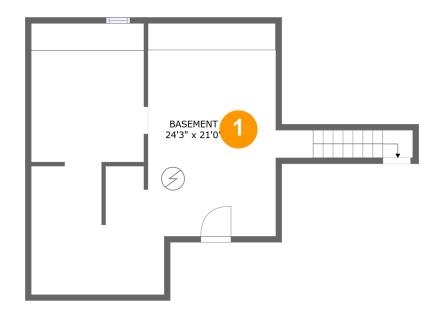

#### 1 Floor 1 - Basement

Dimensions: 24'3" x 21'0"

**Area:** 461 sq. ft

Counted as Living Area: No

Heated: No Finished: Yes Enclosed: Yes Contiguous: Yes Permitted: Yes Wet Space: No Addition: No Conversion: No