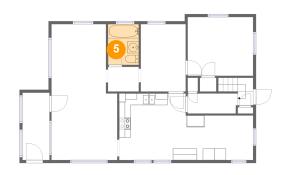

#### 5 Floor 2 - Bath

Dimensions: 5'4" x 7'0"

Area: 37 sq. ft

Counted as Living Area:

Yes

Heated: Yes Finished: Yes Enclosed: Yes Contiguous:

Yes Permitted: Yes Wet Space: Yes Addition: No

Conversion: No