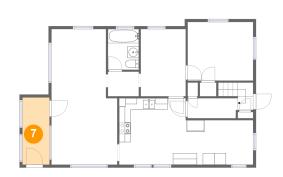

#### Floor 2 - Screened Porch

**Dimensions:** 4'8" x 11'7"

Area: 54 sq. ft

Counted as Living Area: No

Heated: No Finished: Yes Enclosed: No Contiguous: Yes Permitted: Yes Wet Space: No Addition: No Conversion: No