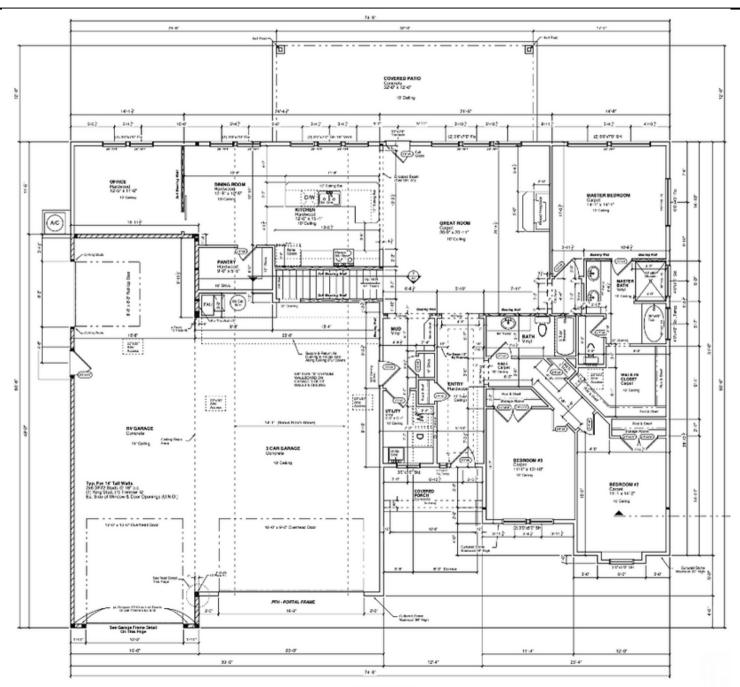

## FLOORPLAN - 1ST FLOOR

#### TIMELINES & DETAILS

- ESTIMATED COMPLETION DATE IS THE END OF APRIL 2024.
- 3,070 TOTAL SQUARE FOOTAGE
  - MAIN FLOOR: 2,245 SQ. FT
  - UPPER FLOOR: 814 SQ FT
- 4 CAR TANDEM GARAGE WITH 48 FT RV GARAGE
- 5 BEDS, 3 BATHS
- 1.01 ACRE LOT