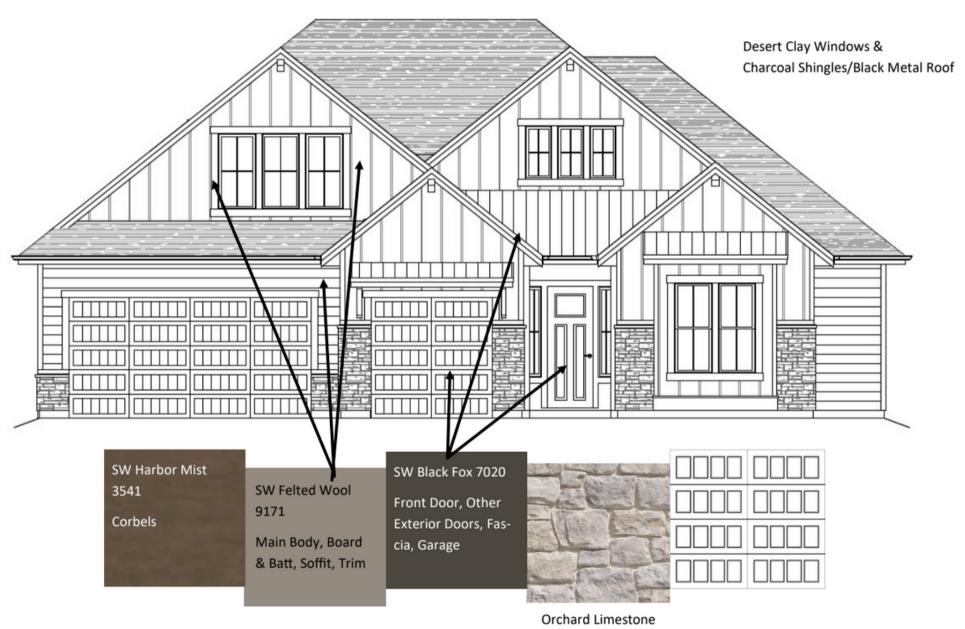

## 13788 ROBIE CREEK ST







#### TIMELINES & DETAILS

- ESTIMATED COMPLETION DATE IS THE END OF APRIL 2024.
- 3,070 TOTAL SQUARE FOOTAGE
  - MAIN FLOOR: 2,245 SQ. FT
  - UPPER FLOOR: 814 SQ FT
- 4 CAR TANDEM GARAGE WITH 48 FT RV GARAGE
- 5 BEDS, 3 BATHS
- 1.01 ACRE LOT

## FLOORPLAN - 1ST FLOOR



## FLOORPLAN - 2ND FLOOR



## **EXTERIOR FINISHES**



Orchard Limestone Wildflower

#### CARPET

•DX-150 Charcoal



## LAMINATE FLOOR

•Mannington Woodland Maple Mist



## KITCHEN BACKSPLASH

Middleton Square Oxford White



# MAIN BATH & LAUNDRY

- Backsplash
  Volare Ciele
- Countertop
  WA 4943-38 Classic Linen
- Floor Mannington Lattice Gardenia







## MASTER BATHROOM

- Floor & Shower Walls
  Cosmic White 12x24
- Shower Pan
  Cultura Winter
- Backsplash & Shower Accent

Bliss Iceland Mist





#### ABOUT THE BUILDER

Sunset Homes specializes in building in and around Canyon County, which is about 20-30 miles outside of Boise. The company builds on acreage in a rural setting or in one of the areas reputable communities.

Jerry Smith is a hometown, second generation builder born and raised in the Treasure Valley. Jerry started Sunse