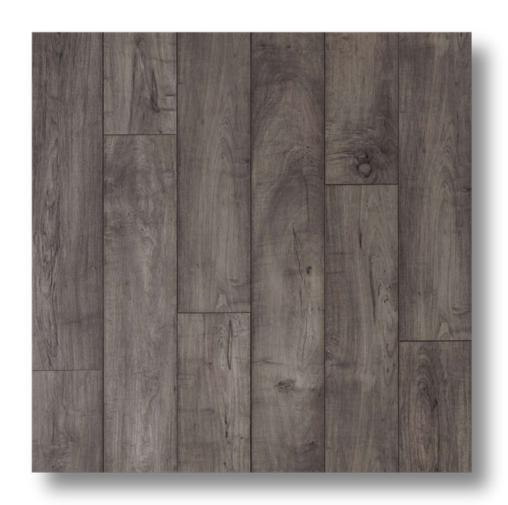

## 13788 ROBIE CREEK ST







#### TIMELINES & DETAILS

- ESTIMATED COMPLETION DATE IS THE END OF APRIL 2024.
- 3,070 TOTAL SQUARE FOOTAGE
  - MAIN FLOOR: 2,245 SQ. FT
  - UPPER FLOOR: 814 SQ FT
- 4 CAR TANDEM GARAGE WITH 48 FT RV GARAGE
- 5 BEDS, 3 BATHS
- 1.01 ACRE LOT

## FLOORPLAN - 1ST FLOOR



## FLOORPLAN - 2ND FLOOR



## **EXTERIOR FINISHES**



Orchard Limestone Wildflower

#### CARPET

•DX-150 Charcoal



## LAMINATE FLOOR

•Mannington Woodland Maple Mist



## KITCHEN BACKSPLASH

Middleton Square Oxford White



# MAIN BATH & LAUNDRY

- Backsplash
  Volare Ciele
- Countertop
  WA 4943-38 Classic Linen
- Floor Mannington Lattice Gardenia







## MASTER BATHROOM

- Floor & Shower Walls
  Cosmic White 12x24
- Shower Pan
  Cultura Winter
- Backsplash & Shower Accent

Bliss Iceland Mist





#### ABOUT THE BUILDER

Sunset Homes specializes in building in and around Canyon County, which is about 20-30 miles outside of Boise. The company builds on acreage in a rural setting or in one of the areas reputable communities.

Jerry Smith is a hometown, second generation builder born and raised in the Treasure Valley. Jerry started Sunset Homes in 2008 after years of learning the trade from his father. The familiarity of the valley gives Jerry the abil