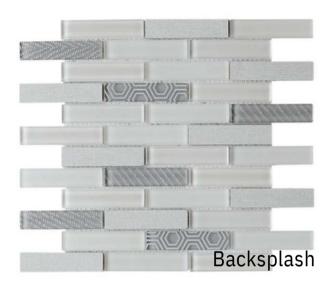

## 13788 ROBIE CREEK ST







#### TIMELINES & DETAILS

- ESTIMATED COMPLETION DATE IS THE END OF APRIL 2024.
- 3,070 TOTAL SQUARE FOOTAGE
  - MAIN FLOOR: 2,245 SQ. FT
  - UPPER FLOOR: 814 SQ FT
- 4 CAR TANDEM GARAGE WITH 48 FT RV GARAGE
- 5 BEDS, 3 BATHS
- 1.01 ACRE LOT

## FLOORPLAN - 1ST FLOOR



## FLOORPLAN - 2ND FLOOR



## **EXTERIOR FINISHES**



Orchard Limestone Wildflower

#### CARPET

•DX-150 Charcoal



## LAMINATE FLOOR

•Mannington Woodland Maple Mist



## KITCHEN BACKSPLASH

Middleton Square Oxford White



# MAIN BATH & LAUNDRY

- Backsplash
  Volare Ciele
- Countertop
  WA 4943-38 Classic Linen
- Floor Mannington Lattice Gardenia







## MASTER BATHROOM

- Floor & Shower Walls
  Cosmic White 12x24
- Shower Pan
  Cultura Winter
- Backsplash & Shower Accent

Bliss Iceland Mist





#### ABOUT THE BUILDER

Sunset Homes specializes in building in and around Canyon County, which is about 20-30 miles outside of Boise. The company builds on acreage in a rural setting or in one of the areas reputable communities.

Jerry Smith is a hometown, second generation builder born and raised in the Treasure Valley. Jerry started Sunset Homes in 2008 after years of learning the trade from his father. The familiarity of the valley gives Jerry the ability to pinpoint the



best location for a buyers specific wants and needs. Knowing the little gems within the big gem that is the Treasure Valley is a real plus for those trying to determ