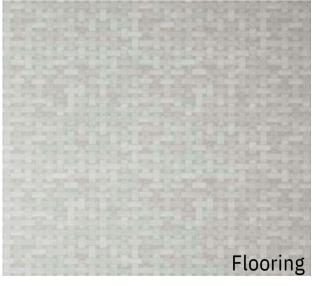

# MAIN BATH & LAUNDRY

- Backsplash
  Volare Ciele
- Countertop
  WA 4943-38 Classic Linen
- Floor Mannington Lattice Gardenia