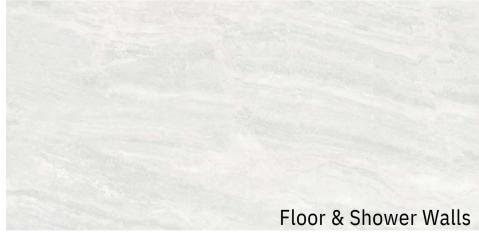

## MASTER BATHROOM

- Floor & Shower Walls
  Cosmic White 12x24
- Shower Pan
  Cultura Winter
- Backsplash & Shower Accent

Bliss Iceland Mist