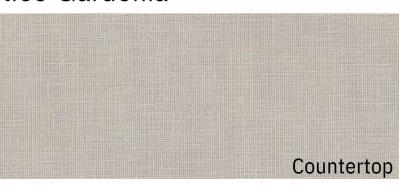

# MAIN BATH & LAUNDRY

- Backsplash
  Volare Ciele
- Countertop
  WA 4943-38 Classic Linen
- Floor Mannington Lattice Gardenia