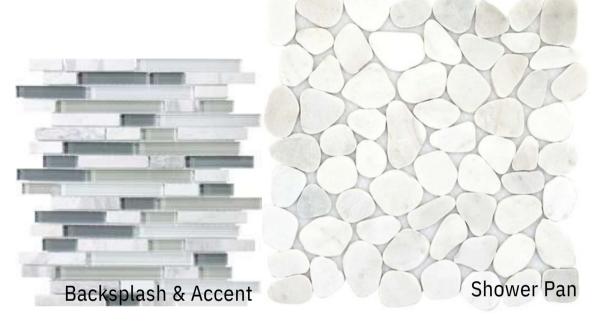

## MASTER BATHROOM

- Floor & Shower Walls
  Cosmic White 12x24
- Shower Pan
  Cultura Winter
- Backsplash & Shower Accent

Bliss Iceland Mist