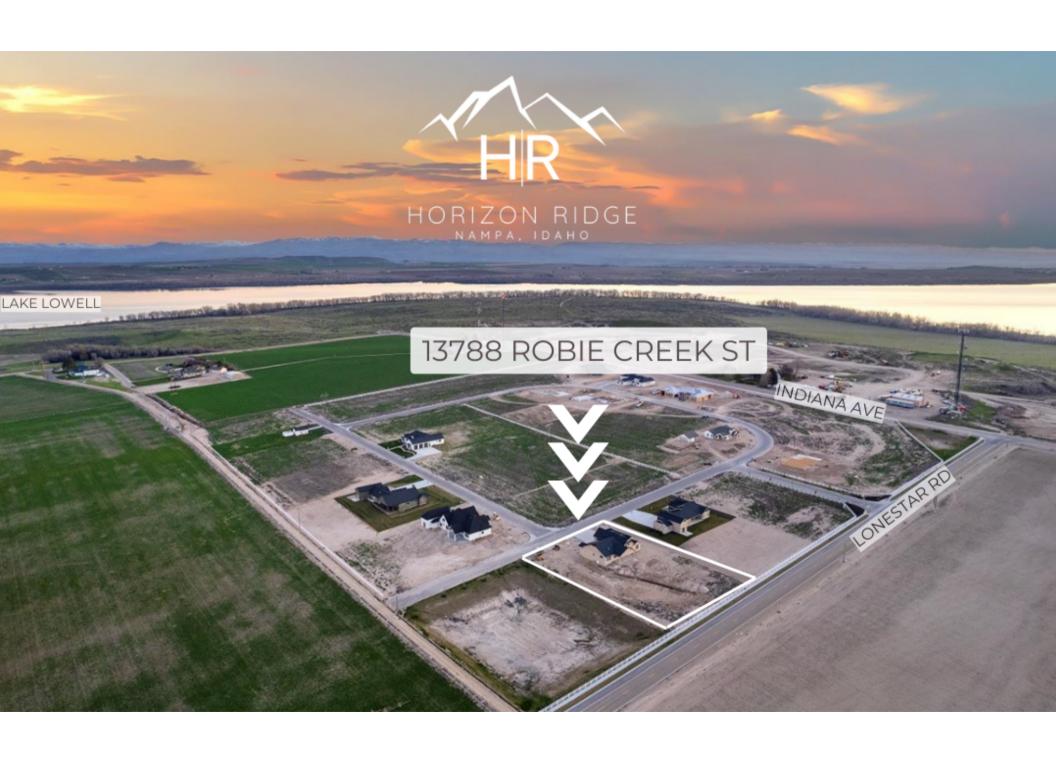

## 13788 ROBIE CREEK ST







#### TIMELINES & DETAILS

- ESTIMATED COMPLETION DATE IS THE END OF APRIL 2024.
- 3,070 TOTAL SQUARE FOOTAGE
  - MAIN FLOOR: 2,245 SQ. FT
  - UPPER FLOOR: 814 SQ FT
- 4 CAR TANDEM GARAGE WITH 48 FT RV GARAGE
- 5 BEDS, 3 BATHS
- 1.01 ACRE LOT

## FLOORPLAN - 1ST FLOOR



## FLOORPLAN - 2ND FLOOR



## **EXTERIOR FINISHES**



Orchard Limestone Wildflower

#### CARPET

•DX-150 Charcoal



## LAMINATE FLOOR

•Mannington Woodland Maple Mist



## KITCHEN BACKSPLASH

Middleton Square Oxford White



# MAIN BATH & LAUNDRY

- Backsplash
  Volare Ciele
- Countertop
  WA 4943-38 Classic Linen
- Floor Mannington Lattice Gardenia







## MASTER BATHROOM

- Floor & Shower Walls
  Cosmic White 12x24
- Shower Pan
  Cultura Winter
- Backsplash & Shower Accent

Bliss Iceland Mist





#### ABOUT THE B