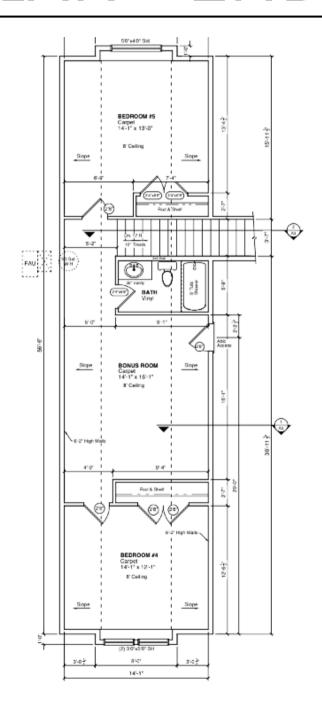

## FLOORPLAN - 2ND FLOOR

#### TIMELINES & DETAILS

- ESTIMATED COMPLETION DATE IS THE END OF APRIL 2024.
- 3,070 TOTAL SQUARE FOOTAGE
  - MAIN FLOOR: 2,245 SQ. FT
  - UPPER FLOOR: 814 SQ FT
- 4 CAR TANDEM GARAGE WITH 48 FT RV GARAGE
- 5 BEDS, 3 BATHS
- 1.01 ACRE LOT