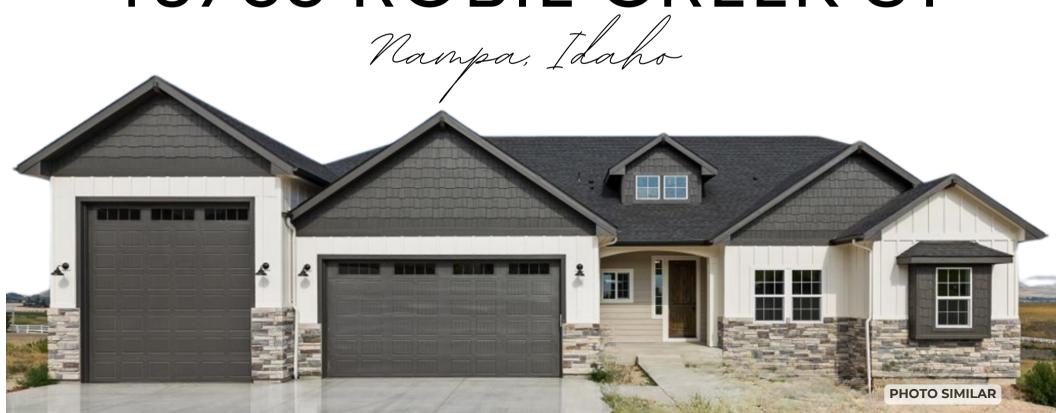

## 13788 ROBIE CREEK ST

#### TIMELINES & DETAILS

- ESTIMATED COMPLETION DATE IS THE END OF APRIL 2024.
- 3,070 TOTAL SQUARE FOOTAGE
  - MAIN FLOOR: 2,245 SQ. FT
  - UPPER FLOOR: 814 SQ FT
- 4 CAR TANDEM GARAGE WITH 48 FT RV GARAGE
- 5 BEDS, 3 BATHS
- 1.01 ACRE LOT