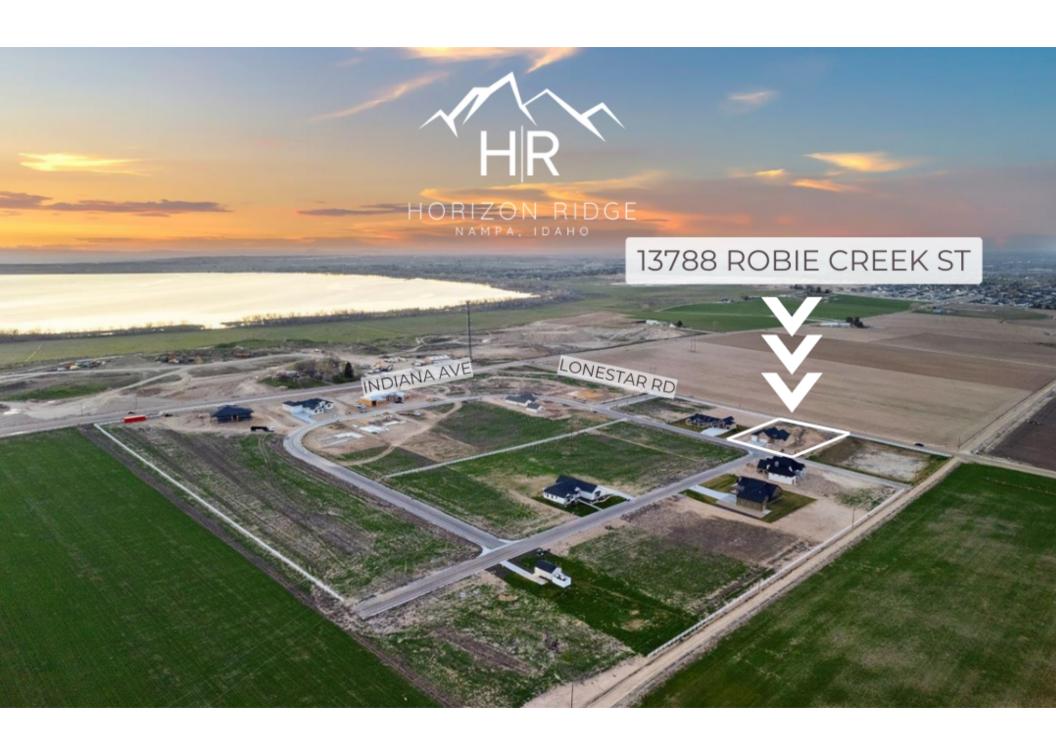

## 13788 ROBIE CREEK ST







#### TIMELINES & DETAILS

- ESTIMATED COMPLETION DATE IS THE END OF APRIL 2024.
- 3,070 TOTAL SQUARE FOOTAGE
  - MAIN FLOOR: 2,245 SQ. FT
  - UPPER FLOOR: 814 SQ FT
- 4 CAR TANDEM GARAGE WITH 48 FT RV GARAGE
- 5 BEDS, 3 BATHS
- 1.01 ACRE LOT

## FLOORPLAN - 1ST FLOOR



## FLOORPLAN - 2ND FLOOR



## **EXTERIOR FINISHES**



Orchard Limestone Wildflower

#### CARPET

•DX-150 Charcoal



## LAMINATE FLOOR

•Mannington Woodland Maple Mist



## KITCHEN BACKSPLASH

Middleton Square Oxford White



# MAIN BATH & LAUNDRY

- Backsplash
  Volare Ciele
- Countertop
  WA 4943-38 Classic Linen
- Floor Mannington Lattice Gardenia







## MASTER BATHROOM

- Floor & Shower Walls
  Cosmic White 12x24
- Shower Pan
  Cultura Winter
- Backsplash & Shower Accent

Bliss Iceland Mist





#### ABOUT THE