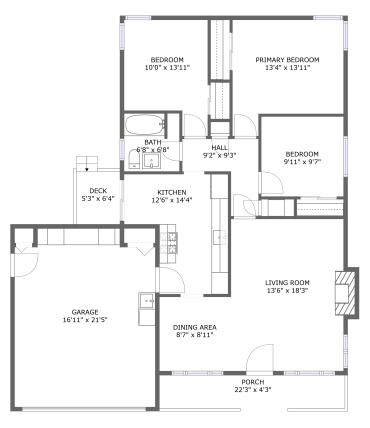

FLOOR 1

### **Room dimensions**

Floor 1

Total sqft: 1631

Living area: 1106

| #  |                 | Dimensions     | sqft       | Counted as living area |
|----|-----------------|----------------|------------|------------------------|
| 1  | Bedroom         | 9'11" x 9'7"   | 95 sq. ft  | Yes                    |
| 2  | Kitchen         | 12'6" x 14'4"  | 144 sq. ft | Yes                    |
| 3  | Bedroom         | 10'0" x 13'11" | 119 sq. ft | Yes                    |
| 4  | Deck            | 5'3" x 6'4"    | 33 sq. ft  | No                     |
| 5  | Bath            | 6'8" x 6'8"    | 45 sq. ft  | Yes                    |
| 6  | Garage          | 16'11" x 21'5" | 346 sq. ft | No                     |
| 7  | Porch           | 22'3" x 4'3"   | 91 sq. ft  | No                     |
| 8  | Dining Area     | 8'7" x 8'11"   | 76 sq. ft  | Yes                    |
| 9  | Hall            | 9'2" x 9'3"    | 54 sq. ft  | Yes                    |
| 10 | Primary Bedroom | 13'4" x 13'11" | 159 sq. ft | Yes                    |
| 11 | Living Room     | 13'6" x 18'3"  | 254 sq. ft | Yes                    |