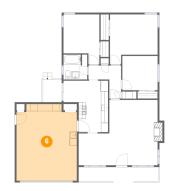

Dimensions: 10'0" x 13'11" Area: 119 sq. ft Counted as living area: Yes Heated: Yes Finished: Yes Enclosed: Yes Contiguous: Yes Permitted: Yes Wet space: No Addition: No Conversion: No

Floor 1 - Deck

Dimensions: 5'3" x 6'4" Area: 33 sq. ft Counted as living area: No Heated: No Finished: Yes Enclosed: No Contiguous: Yes Permitted: Yes Wet space: No Addition: No Conversion: No