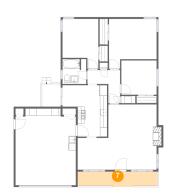

Floor 1 - Porch

Dimensions: 22'3" x 4'3" Area: 91 sq. ft Counted as living area: No Heated: No Finished: Yes Enclosed: No Contiguous: Yes Permitted: Yes Wet space: No Addition: No Conversion: No