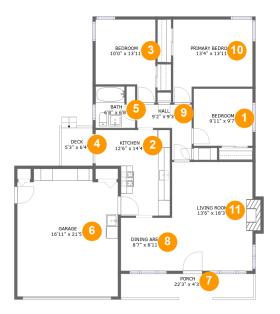

### **Room dimensions**

Floor 1

Total sqft: 1631

Living area: 1106

| #  |                 | Dimensions     | sqft       | Counted as living area |
|----|-----------------|----------------|------------|------------------------|
| 1  | Bedroom         | 9'11" x 9'7"   | 95 sq. ft  | Yes                    |
| 2  | Kitchen         | 12'6" x 14'4"  | 144 sq. ft | Yes                    |
| 3  | Bedroom         | 10'0" x 13'11" | 119 sq. ft | Yes                    |
| 4  | Deck            | 5'3" x 6'4"    | 33 sq. ft  | No                     |
| 5  | Bath            | 6'8" x 6'8"    | 45 sq. ft  | Yes                    |
| 6  | Garage          | 16'11" x 21'5" | 346 sq. ft | No                     |
| 7  | Porch           | 22'3" x 4'3"   | 91 sq. ft  | No                     |
| 8  | Dining Area     | 8'7" x 8'11"   | 76 sq. ft  | Yes                    |
| 9  | Hall            | 9'2" x 9'3"    | 54 sq. ft  | Yes                    |
| 10 | Primary Bedroom | 13'4" x 13'11" | 159 sq. ft | Yes                    |
| 11 | Living Room     | 13'6" x 18'3"  | 254 sq. ft | Yes                    |