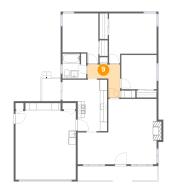

Scan captured on Mon, 03 Feb 2025 20:32:10 GMT Information is calculated by Cubicasa technology deemed highly reliable but not guaranteed.

Floor 1 - Hall

Dimensions: 9'2" x 9'3" Area: 54 sq. ft Counted as living area: Yes Heated: Yes Finished: Yes Enclosed: Yes Contiguous: Yes Permitted: Yes Wet space: No Addition: No Conversion: No