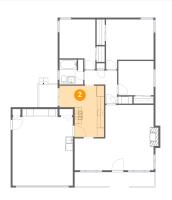

#### Ploor 1 - Kitchen

Dimensions: 12'6" x 14'4" Area: 144 sq. ft Counted as living area: Yes Heated: Yes Finished: Yes Enclosed: Yes Contiguous: Yes Permitted: Yes Wet space: No Addition: No Conversion: No