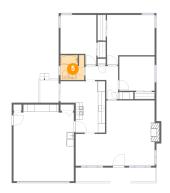

Dimensions: 10'0" x 13'11" Area: 119 sq. ft Counted as living area: Yes Heated: Yes Finished: Yes Enclosed: Yes Contiguous: Yes Permitted: Yes Wet space: No Addition: No Conversion: No

Floor 1 - Deck

Dimensions: 5'3" x 6'4" Area: 33 sq. ft Counted as living area: No Heated: No Finished: Yes Enclosed: No Contiguous: Yes Permitted: Yes Wet space: No Addition: No Conversion: No