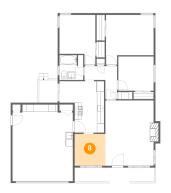

### 😳 Floor 1 - Primary Bedroom

Dimensions: 13'4" x 13'11" Area: 159 sq. ft Counted as living area: Yes Heated: Yes Finished: Yes Enclosed: Yes Contiguous: Yes Permitted: Yes Wet space: No Addition: No Conversion: No