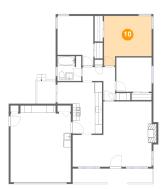

### 😳 Floor 1 - Primary Bedroom

Dimensions: 13'4" x 13'11" Area: 159 sq. ft Counted as living area: Yes Heated: Yes Finished: Yes Enclosed: Yes Contiguous: Yes Permitted: Yes Wet space: No Addition: No Conversion: No