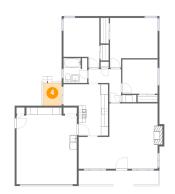

Dimensions: 10'0" x 13'11" Area: 119 sq. ft Counted as living area: Yes Heated: Yes Finished: Yes Enclosed: Yes Contiguous: Yes Permitted: Yes Wet space: No Addition: No Conversion: No

Floor 1 - Deck

Dimensions: 5'3" x 6'4" Area: 33 sq. ft Counted as living area: No Heated: No Finished: Yes Enclosed: No Contiguous: Yes Permitted: Yes Wet space: No Addition: No Conversion: No