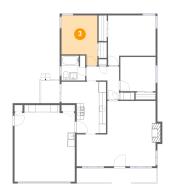

### Floor 1 - Bedroom

**Dimensions:** 9'11" x 9'7" Area: 95 sq. ft Counted as living area: Yes Heated: Yes Finished: Yes Enclosed: Yes Contiguous: Yes Permitted: Yes Wet space: No Addition: No Conversion: No