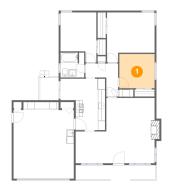

## Floor 1 - Living Room

Dimensions: 13'6" x 18'3" Area: 254 sq. ft Counted as living area: Yes Heated: Yes Finished: Yes Enclosed: Yes Contiguous: Yes Permitted: Yes Wet space: No Addition: No Conversion: No