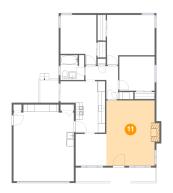

## Floor 1 - Living Room

Dimensions: 13'6" x 18'3" Area: 254 sq. ft Counted as living area: Yes Heated: Yes Finished: Yes Enclosed: Yes Contiguous: Yes Permitted: Yes Wet space: No Addition: No Conversion: No