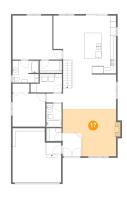

Heated: Yes

Floor 1 - Recreation Room

Dimensions: 16'3" x 15'5"

Area: 242 sq. ft

Counted as living area: Yes

6 Floor 1 - Hall

**Dimensions:** 6'0" x 13'6"

Area: 82 sq. ft