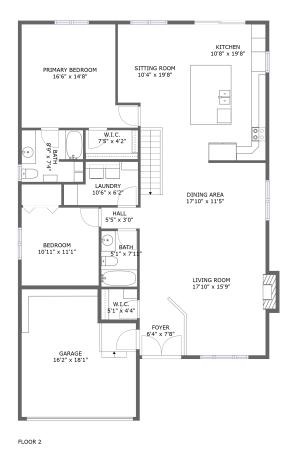

#### **Room dimensions**

Floor 2 Total sqft: 1861 Living area: 1563

| #  |                 | Dimensions     | sqft       | Counted as living area |
|----|-----------------|----------------|------------|------------------------|
| 12 | Sitting Room    | 10'4" x 19'8"  | 163 sq. ft | Yes                    |
| 13 | Kitchen         | 10'8" x 19'8"  | 206 sq. ft | Yes                    |
| 14 | Laundry         | 10'6" x 6'2"   | 55 sq. ft  | Yes                    |
| 15 | Primary Bedroom | 16'6" x 14'8"  | 205 sq. ft | Yes                    |
| 16 | Dining Area     | 17'10" x 11'5" | 215 sq. ft | Yes                    |
| 17 | Living Room     | 17'10" x 15'9" | 241 sq. ft | Yes                    |
| 18 | Garage          | 16'2" x 18'1"  | 267 sq. ft | No                     |
| 19 | W.I.C.          | 7'5" x 4'2"    | 31 sq. ft  | Yes                    |
| 20 | Bedroom         | 10'11" x 11'1" | 121 sq. ft | Yes                    |
| 21 | Hall            | 5'5" x 3'0"    | 16 sq. ft  | Yes                    |
| 22 | Foyer           | 6'4" x 7'8"    | 48 sq. ft  | Yes                    |

| #  |        | Dimensions   | sqft      | Counted as living area |
|----|--------|--------------|-----------|------------------------|
| 23 | Bath   | 8'9" x 7'4"  | 63 sq. ft | Yes                    |
| 24 | W.I.C. | 5'1" x 4'4"  | 22 sq. ft | Yes                    |
| 25 | Bath   | 5'1" x 7'11" | 40 sq. ft | Yes                    |