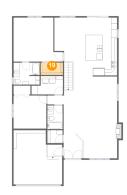

#### Floor 2 - Kitchen

Dimensions: 10'8" x 19'8"

Area: 206 sq. ft

Counted as living area: Yes

Heated: Yes Finished: Yes Enclosed: Yes Contiguous: Yes Permitted: Yes Wet space: No Addition: No Conversion: No