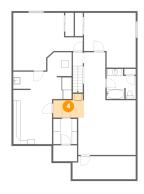

Heated: Yes Finished: Yes Enclosed: Yes Contiguous: Yes Permitted: Yes Wet space: Yes Addition: No Conversion: No

Floor 1 - Hall

Dimensions: 8'8" x 6'9"

Area: 48 sq. ft

Counted as living area: Yes

Heated: Yes Finished: Yes Enclosed: Yes Contiguous: Yes Permitted: Yes Wet space: No Addition: No Conversion: No

Heated: Yes

Floor 1 - Recreation Room

Dimensions: 16'3" x 15'5"

Area: 242 sq. ft

Counted as living area: Yes

6 Floor 1 - Hall

**Dimensions:** 6'0" x 13'6"

Area: 82 sq. ft