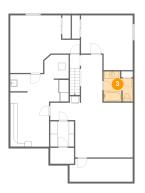

## Floor 1 - Storage

Dimensions: 6'9" x 7'2"

Area: 48 sq. ft

Counted as living area: No

Floor 1 - Bath

Dimensions: 8'3" x 8'6"

Area: 62 sq. ft

Counted as living area: Yes

Heated: Yes Finished: Yes Enclosed: Yes Contiguous: Yes Permitted: Yes Wet space: Yes Addition: No Conversion: No

Floor 1 - Hall

Dimensions: 8'8" x 6'9"

Area: 48 sq. ft

Counted as living area: Yes

Heated: Yes Finished: Yes Enclosed: Yes Contiguous: Yes Permitted: Yes Wet space: No Addition: No Conversion: No