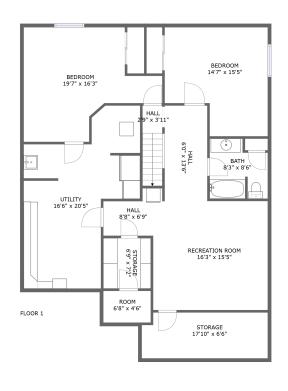

#### **Room dimensions**

Floor 1 Total sqft: 1563 Living area: 1029

| #  |                 | Dimensions    | sqft       | Counted as living area |
|----|-----------------|---------------|------------|------------------------|
| 1  | Bedroom         | 14'7" x 15'5" | 195 sq. ft | Yes                    |
| 2  | Storage         | 6'9" x 7'2"   | 48 sq. ft  | No                     |
| 3  | Bath            | 8'3" x 8'6"   | 62 sq. ft  | Yes                    |
| 4  | Hall            | 8'8" x 6'9"   | 48 sq. ft  | Yes                    |
| 5  | Recreation Room | 16'3" x 15'5" | 242 sq. ft | Yes                    |
| 6  | Hall            | 6'0" x 13'6"  | 82 sq. ft  | Yes                    |
| 7  | Utility         | 16'6" x 20'5" | 299 sq. ft | No                     |
| 8  | Bedroom         | 19'7" x 16'3" | 227 sq. ft | Yes                    |
| 9  | Storage         | 17'10" x 6'6" | 113 sq. ft | No                     |
| 10 | Room            | 6'8" x 4'6"   | 30 sq. ft  | No                     |
| 11 | Hall            | 2'9" x 3'11"  | 34 sq. ft  | Yes                    |