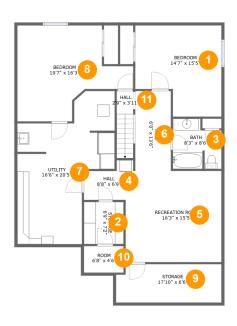

#### **Room dimensions**

Floor 1 Total sqft: 1563 Living area: 1029

| #  |                 | Dimensions    | sqft       | Counted as living area |
|----|-----------------|---------------|------------|------------------------|
| 1  | Bedroom         | 14'7" x 15'5" | 195 sq. ft | Yes                    |
| 2  | Storage         | 6'9" x 7'2"   | 48 sq. ft  | No                     |
| 3  | Bath            | 8'3" x 8'6"   | 62 sq. ft  | Yes                    |
| 4  | Hall            | 8'8" x 6'9"   | 48 sq. ft  | Yes                    |
| 5  | Recreation Room | 16'3" x 15'5" | 242 sq. ft | Yes                    |
| 6  | Hall            | 6'0" x 13'6"  | 82 sq. ft  | Yes                    |
| 7  | Utility         | 16'6" x 20'5" | 299 sq. ft | No                     |
| 8  | Bedroom         | 19'7" x 16'3" | 227 sq. ft | Yes                    |
| 9  | Storage         | 17'10" x 6'6" | 113 sq. ft | No                     |
| 10 | Room            | 6'8" x 4'6"   | 30 sq. ft  | No                     |
| 11 | Hall            | 2'9" x 3'11"  | 34 sq. ft  | Yes                    |

### 1 - Bedroom

**Dimensions**: 14'7" x 15'5" **Area**: 195 sq. ft

Counted as living area: Yes

Finished: Yes Enclosed: Yes Contiguous: Yes Permitted: Yes Wet space: No Addition: No Conversion: No

Heated: Yes

## Floor 1 - Storage

Dimensions: 6'9" x 7'2"

Area: 48 sq. ft

Counted as living area: No

Floor 1 - Bath

Dimensions: 8'3" x 8'6"

Area: 62 sq. ft

Counted as living area: Yes

Heated: Yes Finished: Yes Enclosed: Yes Contiguous: Yes Permitted: Yes Wet space: Yes Addition: No Conversion: No

Floor 1 - Hall

Dimensions: 8'8" x 6'9"

Area: 48 sq. ft

Counted as living area: Yes

Heated: Yes Finished: Yes Enclosed: Yes Contiguous: Yes Permitted: Yes Wet space: No Addition: No Conversion: No

Heated: Yes

Floor 1 - Recreation Room

Dimensions: 16'3" x 15'5"

Area: 242 sq. ft

Counted as living area: Yes

6 Floor 1 - Hall

**Dimensions:** 6'0" x 13'6"

Area: 82 sq. ft

Counted as living area: Yes

Heated: Yes Finished: Yes Enclosed: Yes Contiguous: Yes Permitted: Yes Wet space: No Addition: No Conversion: No

## Floor 1 - Utility

Dimensions: 16'6" x 20'5"

Area: 299 sq. ft

Counted as living area: No

Heated: Yes Finished: No Enclosed: Yes Contiguous: Yes Permitted: Yes Wet space: No Addition: No Conversion: No

#### Floor 1 - Bedroom

Dimensions: 19'7" x 16'3"

Area: 227 sq. ft

Counted as living area: Yes

## 9 Floor 1 - Storage

**Dimensions**: 17'10" x 6'6"

Area: 113 sq. ft

Counted as living area: No

Heated: No Finished: No Enclosed: No Contiguous: Yes Permitted: Yes Wet space: No Addition: No Conversion: No

#### Floor 1 - Room

Dimensions: 6'8" x 4'6"

Area: 30 sq. ft

Counted as living area: No

Heated: Yes Finished: No Enclosed: Yes Contiguous: Yes Permitted: Yes Wet space: No Addition: No Conversion: No

#### Floor 1 - Hall

Dimensions: 2'9" x 3'11"

Area: 34 sq. ft

Counted as living area: Yes