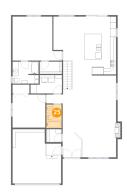

#### **Room dimensions**

Floor 1 Total sqft: 1563 Living area: 1029

| #  |                 | Dimensions    | sqft       | Counted as living area |
|----|-----------------|---------------|------------|------------------------|
| 1  | Bedroom         | 14'7" x 15'5" | 195 sq. ft | Yes                    |
| 2  | Storage         | 6'9" x 7'2"   | 48 sq. ft  | No                     |
| 3  | Bath            | 8'3" x 8'6"   | 62 sq. ft  | Yes                    |
| 4  | Hall            | 8'8" x 6'9"   | 48 sq. ft  | Yes                    |
| 5  | Recreation Room | 16'3" x 15'5" | 242 sq. ft | Yes                    |
| 6  | Hall            | 6'0" x 13'6"  | 82 sq. ft  | Yes                    |
| 7  | Utility         | 16'6" x 20'5" | 299 sq. ft | No                     |
| 8  | Bedroom         | 19'7" x 16'3" | 227 sq. ft | Yes                    |
| 9  | Storage         | 17'10" x 6'6" | 113 sq. ft | No                     |
| 10 | Room            | 6'8" x 4'6"   | 30 sq. ft  | No                     |
| 11 | Hall            | 2'9" x 3'11"  | 34 sq. ft  | Yes                    |