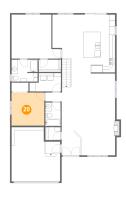

#### Ploor 2 - Bedroom

Dimensions: 10'11" x 11'1"

Area: 121 sq. ft

Counted as living area: Yes