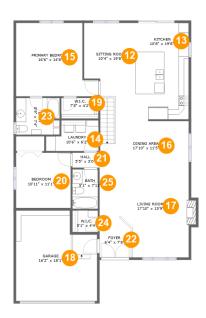

#### **Room dimensions**

Floor 2 Total sqft: 1861 Living area: 1563

| #  |                 | Dimensions     | sqft       | Counted as living area |
|----|-----------------|----------------|------------|------------------------|
| 12 | Sitting Room    | 10'4" x 19'8"  | 163 sq. ft | Yes                    |
| 13 | Kitchen         | 10'8" x 19'8"  | 206 sq. ft | Yes                    |
| 14 | Laundry         | 10'6" x 6'2"   | 55 sq. ft  | Yes                    |
| 15 | Primary Bedroom | 16'6" x 14'8"  | 205 sq. ft | Yes                    |
| 16 | Dining Area     | 17'10" x 11'5" | 215 sq. ft | Yes                    |
| 17 | Living Room     | 17'10" x 15'9" | 241 sq. ft | Yes                    |
| 18 | Garage          | 16'2" x 18'1"  | 267 sq. ft | No                     |
| 19 | W.I.C.          | 7'5" x 4'2"    | 31 sq. ft  | Yes                    |
| 20 | Bedroom         | 10'11" x 11'1" | 121 sq. ft | Yes                    |
| 21 | Hall            | 5'5" x 3'0"    | 16 sq. ft  | Yes                    |
| 22 | Foyer           | 6'4" x 7'8"    | 48 sq. ft  | Yes                    |

| #  |        | Dimensions   | sqft      | Counted as living area |
|----|--------|--------------|-----------|------------------------|
| 23 | Bath   | 8'9" x 7'4"  | 63 sq. ft | Yes                    |
| 24 | W.I.C. | 5'1" x 4'4"  | 22 sq. ft | Yes                    |
| 25 | Bath   | 5'1" x 7'11" | 40 sq. ft | Yes                    |

## 12 Floor 2 - Sitting Room

**Dimensions**: 10'4" x 19'8"

Area: 163 sq. ft

Counted as living area: Yes

Heated: Yes Finished: Yes Enclosed: Yes Contiguous: Yes Permitted: Yes Wet space: No Addition: No Conversion: No

#### Floor 2 - Kitchen

Dimensions: 10'8" x 19'8"

Area: 206 sq. ft

Counted as living area: Yes

Heated: Yes Finished: Yes Enclosed: Yes Contiguous: Yes Permitted: Yes Wet space: No Addition: No Conversion: No

### Floor 2 - Laundry

Dimensions: 10'6" x 6'2"

Area: 55 sq. ft

Counted as living area: Yes

## 15 Floor 2 - Primary Bedroom

**Dimensions:** 16'6" x 14'8"

**Area:** 205 sq. ft

Counted as living area: Yes

Heated: Yes Finished: Yes Enclosed: Yes Contiguous: Yes Permitted: Yes Wet space: No Addition: No Conversion: No

## Floor 2 - Dining Area

**Dimensions:** 17'10" x 11'5"

**Area:** 215 sq. ft

Counted as living area: Yes

Heated: Yes Finished: Yes Enclosed: Yes Contiguous: Yes Permitted: Yes Wet space: No Addition: No Conversion: No

### Floor 2 - Living Room

**Dimensions**: 17'10" x 15'9"

Area: 241 sq. ft

Counted as living area: Yes

## Floor 2 - Garage

Dimensions: 16'2" x 18'1"

Area: 267 sq. ft

Counted as living area: No

Heated: No Finished: No Enclosed: Yes Contiguous: Yes Permitted: Yes Wet space: No Addition: No Conversion: No

#### Floor 2 - W.I.C.

Dimensions: 7'5" x 4'2"

Area: 31 sq. ft

Counted as living area: Yes

Heated: Yes Finished: Yes Enclosed: Yes Contiguous: Yes Permitted: Yes Wet space: No Addition: No Conversion: No

#### Ploor 2 - Bedroom

Dimensions: 10'11" x 11'1"

Area: 121 sq. ft

Counted as living area: Yes

### Floor 2 - Hall

Dimensions: 5'5" x 3'0"

Area: 16 sq. ft

Counted as living area: Yes

Heated: Yes Finished: Yes Enclosed: Yes Contiguous: Yes Permitted: Yes Wet space: No Addition: No Conversion: No

## Floor 2 - Foyer

Dimensions: 6'4" x 7'8"

Area: 48 sq. ft

Counted as living area: Yes

Heated: Yes Finished: Yes Enclosed: Yes Contiguous: Yes Permitted: Yes Wet space: No Addition: No Conversion: No

#### Floor 2 - Bath

Dimensions: 8'9" x 7'4"

Area: 63 sq. ft

Counted as living area: Yes

24

Floor 2 - W.I.C.

Dimensions: 5'1" x 4'4"

Area: 22 sq. ft

Counted as living area: Yes

Heated: Yes Finished: Yes Enclosed: Yes Contiguous: Yes Permitted: Yes Wet space: No Addition: No Conversion: No

**Dimensions:** 5'1" x 7'11"

Area: 40 sq. ft

Counted as living area: Yes