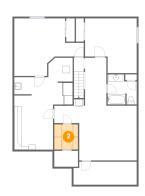

## Floor 1 - Storage

Dimensions: 6'9" x 7'2"

Area: 48 sq. ft

Counted as living area: No

Floor 1 - Bath

Dimensions: 8'3" x 8'6"

Area: 62 sq. ft

Counted as living area: Yes