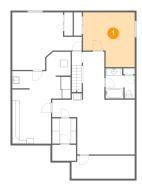

### 1 - Bedroom

**Dimensions**: 14'7" x 15'5" **Area**: 195 sq. ft

Counted as living area: Yes

Finished: Yes Enclosed: Yes Contiguous: Yes Permitted: Yes Wet space: No Addition: No Conversion: No

Heated: Yes