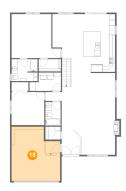

## Floor 1 - Utility

Dimensions: 16'6" x 20'5"

Area: 299 sq. ft

Counted as living area: No

Heated: Yes Finished: No Enclosed: Yes Contiguous: Yes Permitted: Yes Wet space: No Addition: No Conversion: No