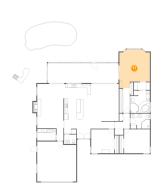

### Floor 1 - Primary Bedroom

Dimensions: 15'10" x 20'1"

**Area:** 274 sq. ft

Counted as Living Area:

Yes

Heated: Yes Finished: Yes Enclosed: Yes Contiguous:

Yes