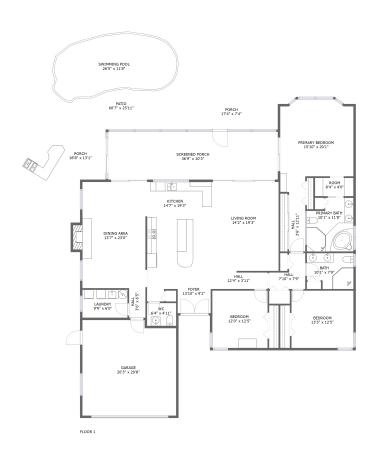

#### **Room Dimensions**

Floor 1 Total sqft: 4494 Living area: 2317

| #  | Room name      | Dimensions    | Area (sqft) | Counted as Living Area |
|----|----------------|---------------|-------------|------------------------|
| 1  | Bedroom        | 13'5" x 12'5" | 167 sq. ft  | Yes                    |
| 2  | Bedroom        | 12'0" x 12'5" | 149 sq. ft  | Yes                    |
| 3  | Laundry        | 9'9" x 6'0"   | 59 sq. ft   | Yes                    |
| 4  | Porch          | 17'4" x 7'4"  | 129 sq. ft  | No                     |
| 5  | Living Room    | 14'2" x 19'3" | 273 sq. ft  | Yes                    |
| 6  | Wc             | 6'4" x 4'11"  | 31 sq. ft   | Yes                    |
| 7  | Bath           | 10'1" x 7'9"  | 72 sq. ft   | Yes                    |
| 8  | Hall           | 7'10" x 7'9"  | 43 sq. ft   | Yes                    |
| 9  | Screened Porch | 36'9" x 10'3" | 380 sq. ft  | No                     |
| 10 | Hall           | 3'6" x 6'5"   | 23 sq. ft   | Yes                    |
| 11 | Dining Area    | 13'7" x 23'0" | 325 sq. ft  | Yes                    |

| #  | Room name       | Dimensions     | Area (sqft) | Counted as Living Area |
|----|-----------------|----------------|-------------|------------------------|
| 12 | Hall            | 3'6" x 12'11"  | 45 sq. ft   | Yes                    |
| 13 | Garage          | 20'3" x 20'8"  | 408 sq. ft  | No                     |
| 14 | Foyer           | 13'10" x 9'2"  | 101 sq. ft  | Yes                    |
| 15 | Primary Bath    | 10'1" x 11'8"  | 106 sq. ft  | Yes                    |
| 16 | Room            | 8'4" x 4'0"    | 33 sq. ft   | Yes                    |
| 17 | Primary Bedroom | 15'10" x 20'1" | 274 sq. ft  | Yes                    |
| 18 | Kitchen         | 14'7" x 19'3"  | 278 sq. ft  | Yes                    |
| 19 | Hall            | 12'4" x 3'11"  | 46 sq. ft   | Yes                    |
| 20 | Swimming Pool   | 26'5" x 11'8"  | 288 sq. ft  | No                     |
| 21 | Porch           | 18'8" x 13'1"  | 226 sq. ft  | No                     |
| 22 | Patio           | 60'7" x 25'11" | 1255 sq. ft | No                     |