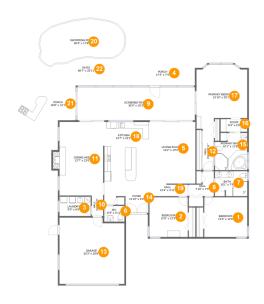

#### **Room Dimensions**

Floor 1 Total sqft: 4494 Living area: 2317

| #  | Room name      | Dimensions    | Area (sqft) | Counted as Living Area |
|----|----------------|---------------|-------------|------------------------|
| 1  | Bedroom        | 13'5" x 12'5" | 167 sq. ft  | Yes                    |
| 2  | Bedroom        | 12'0" x 12'5" | 149 sq. ft  | Yes                    |
| 3  | Laundry        | 9'9" x 6'0"   | 59 sq. ft   | Yes                    |
| 4  | Porch          | 17'4" x 7'4"  | 129 sq. ft  | No                     |
| 5  | Living Room    | 14'2" x 19'3" | 273 sq. ft  | Yes                    |
| 6  | Wc             | 6'4" x 4'11"  | 31 sq. ft   | Yes                    |
| 7  | Bath           | 10'1" x 7'9"  | 72 sq. ft   | Yes                    |
| 8  | Hall           | 7'10" x 7'9"  | 43 sq. ft   | Yes                    |
| 9  | Screened Porch | 36'9" x 10'3" | 380 sq. ft  | No                     |
| 10 | Hall           | 3'6" x 6'5"   | 23 sq. ft   | Yes                    |
| 11 | Dining Area    | 13'7" x 23'0" | 325 sq. ft  | Yes                    |

| #  | Room name       | Dimensions     | Area (sqft) | Counted as Living Area |
|----|-----------------|----------------|-------------|------------------------|
| 12 | Hall            | 3'6" x 12'11"  | 45 sq. ft   | Yes                    |
| 13 | Garage          | 20'3" x 20'8"  | 408 sq. ft  | No                     |
| 14 | Foyer           | 13'10" x 9'2"  | 101 sq. ft  | Yes                    |
| 15 | Primary Bath    | 10'1" x 11'8"  | 106 sq. ft  | Yes                    |
| 16 | Room            | 8'4" x 4'0"    | 33 sq. ft   | Yes                    |
| 17 | Primary Bedroom | 15'10" x 20'1" | 274 sq. ft  | Yes                    |
| 18 | Kitchen         | 14'7" x 19'3"  | 278 sq. ft  | Yes                    |
| 19 | Hall            | 12'4" x 3'11"  | 46 sq. ft   | Yes                    |
| 20 | Swimming Pool   | 26'5" x 11'8"  | 288 sq. ft  | No                     |
| 21 | Porch           | 18'8" x 13'1"  | 226 sq. ft  | No                     |
| 22 | Patio           | 60'7" x 25'11" | 1255 sq. ft | No                     |