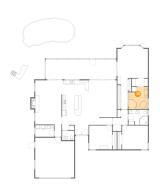

### 15 Floor 1 - Primary Bath

Dimensions: 10'1" x 11'8"

Area: 106 sq. ft

Counted as Living Area:

Yes

Heated: Yes Finished: Yes Enclosed: Yes Contiguous:

Yes

Permitted: Yes Wet Space: Yes Addition: No Conversion: No