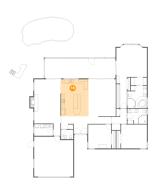

### <sup>10</sup> Floor 1 - Kitchen

Dimensions: 14'7" x 19'3"

Area: 278 sq. ft

Counted as Living Area:

Yes

Heated: Yes Finished: Yes Enclosed: Yes Contiguous:

Yes

Permitted: Yes Wet Space: No Addition: No Conversion: No