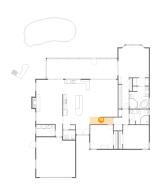

#### 6 Floor 1 - Room

Dimensions: 8'4" x 4'0"

Area: 33 sq. ft

Counted as Living Area:

Yes

Heated: Yes Finished: Yes Enclosed: Yes Contiguous:

Yes

Permitted: Yes Wet Space: No Addition: No Conversion: No