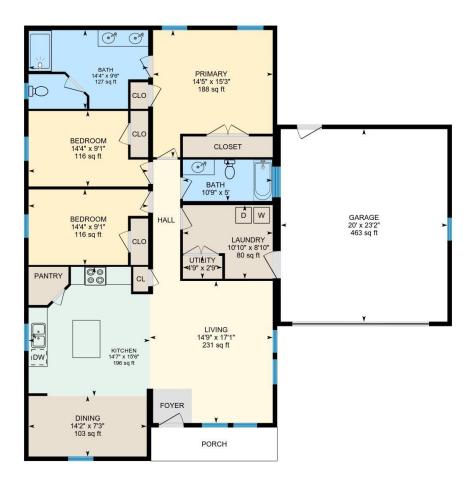

#### **Room Measurements**

Only major rooms are listed. Some listed rooms may be excluded from total interior floor area (e.g. garage). Room dimensions are largest length and width; parts of room may be smaller. Room area is not always equal to product of length and width.

### MAIN FLOOR

Bath: 14'4" x 9'6" (14.4' x 9.5') | 127 sq ft

Bath: 10'9" x 5' (10.7' x 5') | 53 sq ft

Bedroom: 14'4" x 9'1" (14.4' x 9.1') | 116 sq ft Bedroom: 14'4" x 9'1" (14.4' x 9.1') | 116 sq ft Dining: 14'2" x 7'3" (14.2' x 7.3') | 103 sq ft Garage: 20' x 23'2" (20' x 23.1') | 463 sq ft Kitchen: 14'7" x 15'6" (14.6' x 15.5') | 196 sq ft Laundry: 10'10" x 8'10" (10.8' x 8.8') | 80 sq ft

Living: 14'9" x 17'1" (14.8' x 17.1') | 231 sq ft Primary: 14'5" x 15'3" (14.4' x 15.3') | 188 sq ft

Utility: 4'9" x 2'9" (4.7' x 2.7') | 13 sq ft

## MAIN FLOOR

Interior Area: 1442.14 sq ft
Excluded Area: 463.35 sq ft
Perimeter Wall Length: 163 ft
Perimeter Wall Thickness: 6.5 in

Exterior Area: 1530.56 sq ft Total Above Grade Floor Area

Main Building Exterior: 1530.56 sq ft