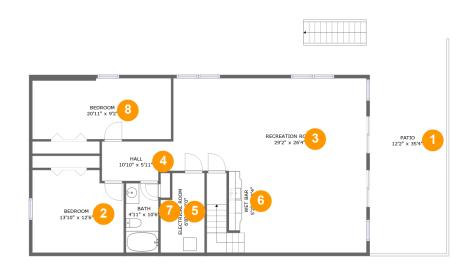

#### **Room Dimensions**

Floor 1 Total sqft: 1812 Living area: 1333

| # | Room name       | Dimensions     | Area (sqft) | Counted as Living Area |
|---|-----------------|----------------|-------------|------------------------|
| 1 | Patio           | 12'2" x 35'4"  | 403 sq. ft  | No                     |
| 2 | Bedroom         | 13'10" x 12'6" | 165 sq. ft  | Yes                    |
| 3 | Recreation Room | 29'2" x 26'4"  | 602 sq. ft  | Yes                    |
| 4 | Hall            | 10'10" x 5'11" | 61 sq. ft   | Yes                    |
| 5 | Electrical Room | 6'8" x 12'0"   | 73 sq. ft   | No                     |
| 6 | Wet Bar         | 5'2" x 12'4"   | 101 sq. ft  | Yes                    |
| 7 | Bath            | 4'11" x 10'6"  | 52 sq. ft   | Yes                    |
| 8 | Bedroom         | 20'11" x 9'2"  | 190 sq. ft  | Yes                    |

**Dimensions:** 12'2" x 35'4"

Area: 403 sq. ft

Counted as Living Area: No

Heated: No Finished: Yes Enclosed: No Contiguous: Yes Permitted: Yes Wet Space: No Addition: No Conversion: No

## 2 Floor 1 - Bedroom

Dimensions: 13'10" x 12'6"

**Area:** 165 sq. ft

Counted as Living Area:

Yes

Heated: Yes Finished: Yes Enclosed: Yes Contiguous:

Yes

Floor 1 - Recreation Room

Dimensions: 29'2" x 26'4" Area: 602 sq. ft

Counted as Living Area:

Yes

Heated: Yes Finished: Yes Enclosed: Yes **Contiguous:** 

Yes

Permitted: Yes Wet Space: No Addition: No Conversion: No

Floor 1 - Hall

Dimensions: 10'10" x 5'11"

Area: 61 sq. ft

Counted as Living Area:

Yes

Heated: Yes Finished: Yes Enclosed: Yes **Contiguous:** 

Yes

Permitted: Yes Wet Space: No Addition: No Conversion: No.

Heated: No

Floor 1 - Electrical Room

Dimensions: 6'8" x 12'0"

Area: 73 sq. ft

Counted as Living Area: No

Finished: No Enclosed: Yes Contiguous: Yes Permitted: Yes Wet Space: No Addition: No Conversion: No

Floor 1 - Wet Bar

Dimensions: 5'2" x 12'4" **Area:** 101 sq. ft

Counted as Living Area:

Yes

Heated: Yes Finished: Yes Enclosed: Yes **Contiguous:** 

Yes

Permitted: Yes Wet Space: No Addition: No Conversion: No

## Floor 1 - Bath

Dimensions: 4'11" x 10'6"

Area: 52 sq. ft

Counted as Living Area:

Yes

Heated: Yes Finished: Yes Enclosed: Yes

**Contiguous:** 

Yes

Permitted: Yes Wet Space: Yes Addition: No Conversion: No.

## Floor 1 - Bedroom

Dimensions: 20'11" x 9'2"

Area: 190 sq. ft

Counted as Living Area:

Yes

Heated: Yes Finished: Yes Enclosed: Yes Contiguous:

Yes

9 Floor 2 - W.i.c.