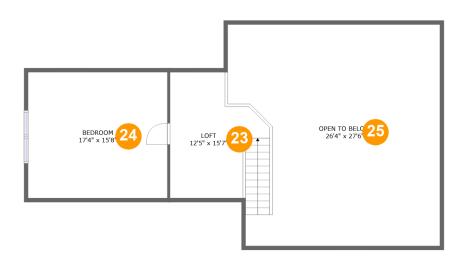

#### **Room Dimensions**

Floor 3 Total sqft: 1180 Living area: 361

| #  | Room name     | Dimensions    | Area (sqft) | Counted as Living Area |
|----|---------------|---------------|-------------|------------------------|
| 23 | Loft          | 12'5" x 15'7" | 180 sq. ft  | Yes                    |
| 24 | Bedroom       | 17'4" x 15'8" | 162 sq. ft  | Yes                    |
| 25 | Open To Below | 26'4" x 27'6" | 644 sq. ft  | No                     |

## Floor 3 - Loft

Dimensions: 12'5" x 15'7"

**Area:** 180 sq. ft

Counted as Living Area:

Yes

Heated: Yes Finished: Yes Enclosed: Yes Contiguous:

Yes

**Dimensions**: 17'4" x 15'8" **Area**: 162 sq. ft

Counted as Living Area:

Yes

Heated: Yes Finished: Yes Enclosed: Yes Contiguous:

Yes

Permitted: Yes Wet Space: No Addition: No Conversion: No

## <sup>45</sup> Floor 3 - Open To Below

Dimensions: 26'4" x 27'6"

Area: 644 sq. ft

Counted as Living Area: No

Heated: No Finished: No Enclosed: No Contiguous: Yes Permitted: No Wet Space: No Addition: No Conversion: No