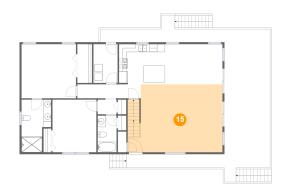

Dimensions: 6'8" x 12'0"

Area: 73 sq. ft

Counted as Living Area: No

Finished: No Enclosed: Yes Contiguous: Yes Permitted: Yes Wet Space: No Addition: No Conversion: No

Floor 1 - Wet Bar

Dimensions: 5'2" x 12'4" **Area:** 101 sq. ft