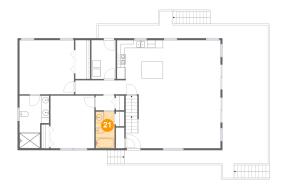

## Floor 2 - Bath

**Dimensions**: 4'10" x 9'4" **Area**: 45 sq. ft

Counted as Living Area:

Yes

Heated: Yes Finished: Yes Enclosed: Yes Contiguous:

Yes

Permitted: Yes Wet Space: Yes Addition: No Conversion: No