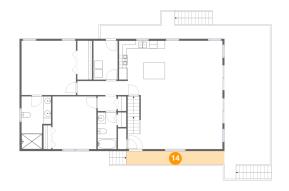

Dimensions: 29'2" x 26'4" Area: 602 sq. ft

Counted as Living Area:

Yes

Heated: Yes Finished: Yes Enclosed: Yes **Contiguous:** 

Yes

Permitted: Yes Wet Space: No Addition: No Conversion: No

Floor 1 - Hall

Dimensions: 10'10" x 5'11"

Area: 61 sq. ft

Counted as Living Area:

Yes

Heated: Yes Finished: Yes Enclosed: Yes **Contiguous:** 

Yes

Permitted: Yes Wet Space: No Addition: No Conversion: No.

Heated: No

Floor 1 - Electrical Room