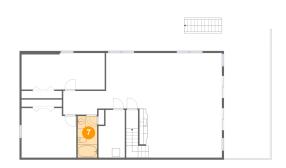

## Floor 1 - Bath

Dimensions: 4'11" x 10'6"

Area: 52 sq. ft

Counted as Living Area:

Yes

Heated: Yes Finished: Yes Enclosed: Yes

**Contiguous:** 

Yes

Permitted: Yes Wet Space: Yes Addition: No Conversion: No.