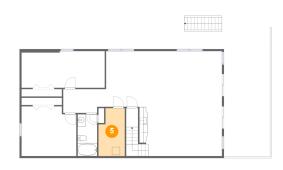

Dimensions: 6'8" x 12'0"

Area: 73 sq. ft

Counted as Living Area: No

Finished: No Enclosed: Yes Contiguous: Yes Permitted: Yes Wet Space: No Addition: No Conversion: No

Floor 1 - Wet Bar

Dimensions: 5'2" x 12'4" **Area:** 101 sq. ft