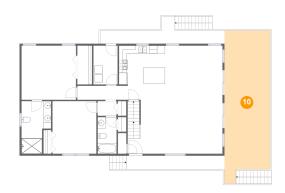

### Floor 2 - Deck

Dimensions: 11'8" x 38'11"

Area: 421 sq. ft

Counted as Living Area: No

Heated: No Finished: Yes Enclosed: No Contiguous: Yes Permitted: Yes Wet Space: No Addition: No Conversion: No