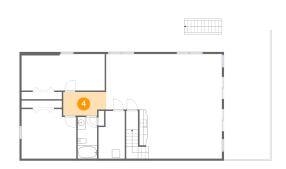

## 2 Floor 1 - Bedroom

Dimensions: 13'10" x 12'6"

**Area:** 165 sq. ft

Counted as Living Area:

Yes

Heated: Yes Finished: Yes Enclosed: Yes Contiguous:

Yes

Floor 1 - Recreation Room