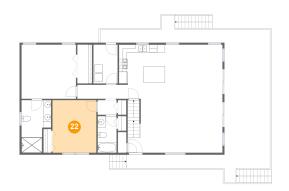

### 2 Floor 2 - Bedroom

Dimensions: 11'2" x 13'5"

Area: 150 sq. ft

Counted as Living Area:

Yes

Heated: Yes Finished: Yes Enclosed: Yes Contiguous:

Yes

Permitted: Yes Wet Space: No Addition: No Conversion: No