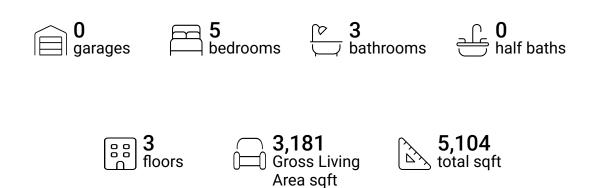

### **Property Summary**







#### **Room Dimensions**

Floor 1 Total sqft: 1812 Living area: 1333

| # | Room name       | Dimensions     | Area (sqft) | Counted as Living Area |
|---|-----------------|----------------|-------------|------------------------|
| 1 | Patio           | 12'2" x 35'4"  | 403 sq. ft  | No                     |
| 2 | Bedroom         | 13'10" x 12'6" | 165 sq. ft  | Yes                    |
| 3 | Recreation Room | 29'2" x 26'4"  | 602 sq. ft  | Yes                    |
| 4 | Hall            | 10'10" x 5'11" | 61 sq. ft   | Yes                    |
| 5 | Electrical Room | 6'8" x 12'0"   | 73 sq. ft   | No                     |
| 6 | Wet Bar         | 5'2" x 12'4"   | 101 sq. ft  | Yes                    |
| 7 | Bath            | 4'11" x 10'6"  | 52 sq. ft   | Yes                    |
| 8