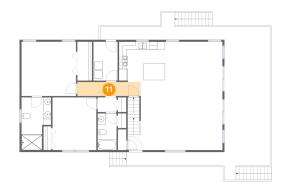

## Floor 2 - Hall

**Dimensions:** 16'2" x 3'7"

Area: 58 sq. ft

Counted as Living Area:

Yes

Heated: Yes Finished: Yes Enclosed: Yes Contiguous:

Yes