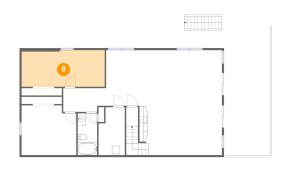

## Floor 1 - Bedroom

Dimensions: 20'11" x 9'2"

Area: 190 sq. ft

Counted as Living Area:

Yes

Heated: Yes Finished: Yes Enclosed: Yes Contiguous:

Yes

9 Floor 2 - W.i.c.