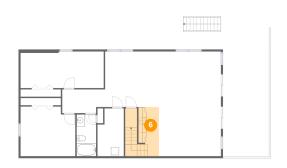

Dimensions: 6'8" x 12'0"

Area: 73 sq. ft

Counted as Living Area: No

Finished: No Enclosed: Yes Contiguous: Yes Permitted: Yes Wet Space: No Addition: No Conversion: No

Floor 1 - Wet Bar

Dimensions: 5'2" x 12'4" **Area:** 101 sq. ft

Counted as Living Area:

Yes

Heated: Yes Finished: Yes Enclosed: Yes **Contiguous:** 

Yes

Permitted: Yes Wet Space: No Addition: No Conversion: No