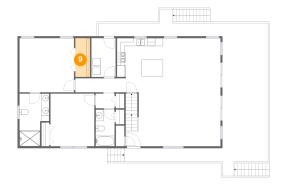

Dimensions: 3'9" x 9'10" Area: 37 sq. ft

Counted as Living Area:

Yes

Heated: Yes Finished: Yes Enclosed: Yes Contiguous:

Yes

Permitted: Yes Wet Space: No Addition: No Conversion: No