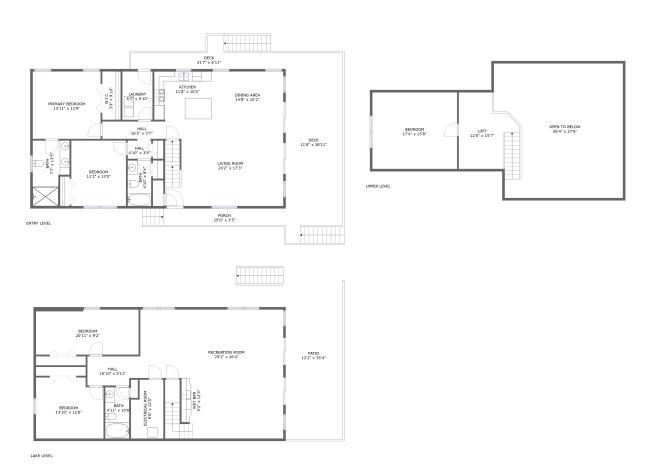

### **Property Summary**

#### **Room Dimensions**

Floor 1 Total sqft: 1812 Living area: 1333

| # | Room name       | Dimensions     | Area (sqft) | Counted as Living Area |
|---|-----------------|----------------|-------------|------------------------|
| 1 | Patio           | 12'2" x 35'4"  | 403 sq. ft  | No                     |
| 2 | Bedroom         | 13'10" x 12'6" | 165 sq. ft  | Yes                    |
| 3 | Recreation Room | 29'2" x 26'4"  | 602 sq. ft  | Yes                    |
| 4 | Hall            | 10'10" x 5'11" | 61 sq. ft   | Yes                    |
| 5 | Electrical Room | 6'8" x 12'0"   | 73 sq. ft   | No                     |
| 6 | Wet Bar         | 5'2" x 12'4"   | 101 sq. ft  | Yes                    |
| 7 | Bath            | 4'11" x 10'6"  | 52 sq. ft   | Yes                    |
| 8 | Bedroom         | 20'11" x 9'2"  | 190 sq. ft  | Yes                    |

#### **Room Dimensions**

Floor 2 Total sqft: 2112 Living area: 1487

| #  | Room name       | Dimensions     | Area (sqft) | Counted as Living Area |
|----|-----------------|----------------|-------------|------------------------|
| 9  | W.i.c.          | 3'9" x 9'10"   | 37 sq. ft   | Yes                    |
| 10 | Deck            | 11'8" x 38'11" | 421 sq. ft  | No                     |
| 11 | Hall            | 16'2" x 3'7"   | 58 sq. ft   | Yes                    |
| 12 | Laundry         | 6'2" x 9'10"   | 61 sq. ft   | Yes                    |
| 13 | Hall            | 4'10" x 3'9"   | 18 sq. ft   | Yes                    |
| 14 | Porch           | 25'0" x 3'5"   | 86 sq. ft   | No                     |
| 15 | Living Room     | 24'2" x 17'3"  | 403 sq. ft  | Yes                    |
| 16 | Deck            | 31'7" x 6'11"  | 117 sq. ft  | No                     |
| 17 | Primary Bedroom | 13'11" x 13'9" | 191 sq. ft  | Yes                    |
| 18 | Kitchen         | 11'8" x 10'2"  | 119 sq. ft  | Yes                    |
| 19 | Dining Area     | 14'8" x 10'2"  | 150 sq. ft  | Yes                    |

| #  | Room name | Dimensions    | Area (sqft) | Counted as Living Area |
|----|-----------|---------------|-------------|------------------------|
| 20 | Bath      | 7'7" x 13'5"  | 86 sq. ft   | Yes                    |
| 21 | Bath      | 4'10" x 9'4"  | 45 sq. ft   | Yes                    |
| 22 | Bedroom   | 11'2" x 13'5" | 150 sq. ft  | Yes                    |

#### **Room Dimensions**

Floor 3 Total sqft: 1180 Living area: 361

| #  | Room name     | Dimensions    | Area (sqft) | Counted as Living Area |
|----|---------------|---------------|-------------|------------------------|
| 23 | Loft          | 12'5" x 15'7" | 180 sq. ft  | Yes                    |
| 24 | Bedroom       | 17'4" x 15'8" | 162 sq. ft  | Yes                    |
| 25 | Open To Below | 26'4" x 27'6" | 644 sq. ft  | No                     |