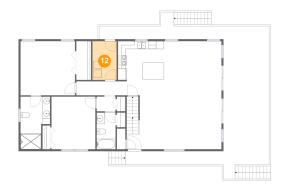

## 2 Floor 1 - Bedroom

Dimensions: 13'10" x 12'6"

**Area:** 165 sq. ft

Counted as Living Area:

Yes

Heated: Yes Finished: Yes Enclosed: Yes Contiguous:

Yes

Floor 1 - Recreation Room