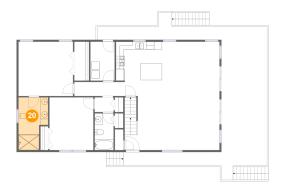

## Floor 2 - Bath

Dimensions: 7'7" x 13'5"

Area: 86 sq. ft

Counted as Living Area:

Yes

Heated: Yes Finished: Yes Enclosed: Yes Contiguous:

Yes