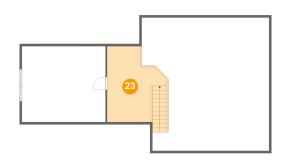

## Floor 3 - Loft

Dimensions: 12'5" x 15'7"

**Area:** 180 sq. ft

Counted as Living Area:

Yes

Heated: Yes Finished: Yes Enclosed: Yes Contiguous:

Yes

**Dimensions**: 17'4" x 15'8" **Area**: 162 sq. ft