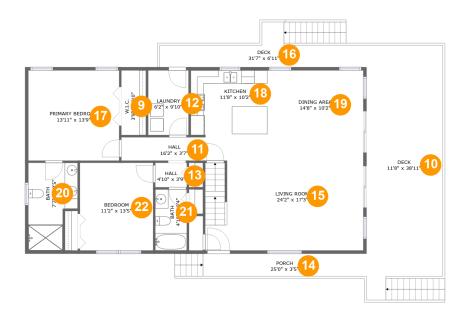

#### **Room Dimensions**

Floor 2 Total sqft: 2112 Living area: 1487

| #  | Room name       | Dimensions     | Area (sqft) | Counted as Living Area |
|----|-----------------|----------------|-------------|------------------------|
| 9  | W.i.c.          | 3'9" x 9'10"   | 37 sq. ft   | Yes                    |
| 10 | Deck            | 11'8" x 38'11" | 421 sq. ft  | No                     |
| 11 | Hall            | 16'2" x 3'7"   | 58 sq. ft   | Yes                    |
| 12 | Laundry         | 6'2" x 9'10"   | 61 sq. ft   | Yes                    |
| 13 | Hall            | 4'10" x 3'9"   | 18 sq. ft   | Yes                    |
| 14 | Porch           | 25'0" x 3'5"   | 86 sq. ft   | No                     |
| 15 | Living Room     | 24'2" x 17'3"  | 403 sq. ft  | Yes                    |
| 16 | Deck            | 31'7" x 6'11"  | 117 sq. ft  | No                     |
| 17 | Primary Bedroom | 13'11" x 13'9" | 191 sq. ft  | Yes                    |
| 18 | Kitchen         | 11'8" x 10'2"  | 119 sq. ft  | Yes                    |
| 19 | Dining Area     | 14'8" x 10'2"  | 150 sq. ft  | Yes                    |

| #  | Room name | Dimensions    | Area (sqft) | Counted as Living Area |
|----|-----------|---------------|-------------|------------------------|
| 20 | Bath      | 7'7" x 13'5"  | 86 sq. ft   | Yes                    |
| 21 | Bath      | 4'10" x 9'4"  | 45 sq. ft   | Yes                    |
| 22 | Bedroom   | 11'2" x 13'5" | 150 sq. ft  | Yes                    |

Dimensions: 3'9" x 9'10" Area: 37 sq. ft

Counted as Living Area:

Yes

Heated: Yes Finished: Yes Enclosed: Yes Contiguous:

Yes

Permitted: Yes Wet Space: No Addition: No Conversion: No

### Floor 2 - Deck

Dimensions: 11'8" x 38'11"

Area: 421 sq. ft

Counted as Living Area: No

Heated: No Finished: Yes Enclosed: No Contiguous: Yes Permitted: Yes Wet Space: No Addition: No Conversion: No

## Floor 2 - Hall

**Dimensions:** 16'2" x 3'7"

Area: 58 sq. ft

Counted as Living Area:

Yes

Heated: Yes Finished: Yes Enclosed: Yes Contiguous:

Yes

## Floor 2 - Laundry

Dimensions: 6'2" x 9'10" Area: 61 sq. ft

Counted as Living Area:

Yes

Heated: Yes Finished: Yes Enclosed: Yes **Contiguous:** 

Yes

Permitted: Yes Wet Space: No Addition: No Conversion: No

## Floor 2 - Hall

Dimensions: 4'10" x 3'9"

Area: 18 sq. ft

Counted as Living Area:

Yes

Heated: Yes Finished: Yes Enclosed: Yes **Contiguous:** 

Yes

Permitted: Yes Wet Space: No Addition: No Conversion: No.

## Floor 2 - Porch

Dimensions: 25'0" x 3'5"

Area: 86 sq. ft

Counted as Living Area: No

Heated: No Finished: Yes Enclosed: No Contiguous: Yes Permitted: Yes Wet Space: No Addition: No Conversion: No

## Floor 2 - Living Room

Dimensions: 24'2" x 17'3" Area: 403 sq. ft

Counted as Living Area:

Yes

Heated: Yes Finished: Yes Enclosed: Yes **Contiguous:** 

Yes

Permitted: Yes Wet Space: No Addition: No Conversion: No

### Floor 2 - Deck

**Dimensions:** 31'7" x 6'11"

Area: 117 sq. ft

Counted as Living Area: No

Heated: No Finished: Yes Enclosed: No Contiguous: Yes Permitted: Yes Wet Space: No Addition: No Conversion: No

## Floor 2 - Primary Bedroom

Dimensions: 13'11" x 13'9"

Area: 191 sq. ft

Counted as Living Area:

Yes

Heated: Yes Finished: Yes Enclosed: Yes Contiguous:

Yes

Dimensions: 11'8" x 10'2"

Area: 119 sq. ft

Counted as Living Area:

Counted as Living Area:

Yes

Heated: Yes Finished: Yes Enclosed: Yes Contiguous:

Yes

Permitted: Yes Wet Space: No Addition: No Conversion: No

## Floor 2 - Dining Area

Dimensions: 14'8" x 10'2"

**Area:** 150 sq. ft

Counted as Living Area:

Yes

Heated: Yes Finished: Yes Enclosed: Yes Contiguous:

Yes

Permitted: Yes Wet Space: No Addition: No Conversion: No

## Floor 2 - Bath

Dimensions: 7'7" x 13'5"

Area: 86 sq. ft

Counted as Living Area:

Yes

Heated: Yes Finished: Yes Enclosed: Yes Contiguous:

Yes

## Floor 2 - Bath

**Dimensions**: 4'10" x 9'4" **Area**: 45 sq. ft

Counted as Living Area:

Yes

Heated: Yes Finished: Yes Enclosed: Yes Contiguous:

Yes

Permitted: Yes Wet Space: Yes Addition: No Conversion: No

### 2 Floor 2 - Bedroom

Dimensions: 11'2" x 13'5"

Area: 150 sq. ft

Counted as Living Area:

Yes

Heated: Yes Finished: Yes Enclosed: Yes Contiguous:

Yes

Permitted: Yes Wet Space: No Addition: No Conversion: No