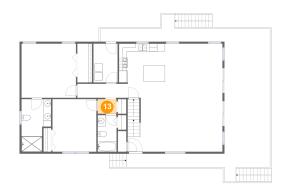

Dimensions: 29'2" x 26'4" Area: 602 sq. ft

Counted as Living Area:

Yes

Heated: Yes Finished: Yes Enclosed: Yes **Contiguous:** 

Yes

Permitted: Yes Wet Space: No Addition: No Conversion: No

Floor 1 - Hall

Dimensions: 10'10" x 5'11"