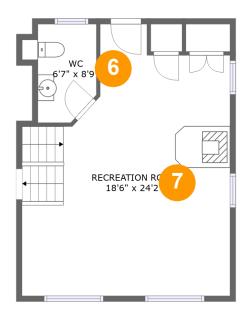

#### **Room dimensions**

Floor 2 Total sqft: 482 Living area: 482

| # |                 | Dimensions    | sqft       | Counted as living area |
|---|-----------------|---------------|------------|------------------------|
| 6 | wc              | 6'7" x 8'9"   | 45 sq. ft  | Yes                    |
| 7 | Recreation Room | 18'6" x 24'2" | 367 sq. ft | Yes                    |

### 6 Floor 2 - WC

Dimensions: 6'7" x 8'9" Area: 45 sq. ft

Counted as living area: Yes

Heated: Yes Finished: Yes Enclosed: Yes Contiguous: Yes Permitted: Yes Wet space: Yes Addition: No Conversion: No

### Floor 2 - Recreation Room

Dimensions: 18'6" x 24'2"

Area: 367 sq. ft

Counted as living area: Yes

Heated: Yes Finished: Yes Enclosed: Yes Contiguous: Yes Permitted: Yes Wet space: No Addition: No Conversion: No