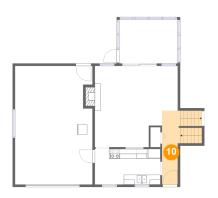

# Floor 3 - Foyer

**Dimensions:** 3'8" x 15'1"

Area: 80 sq. ft

Counted as living area: Yes

Heated: Yes Finished: Yes Enclosed: Yes Contiguous: Yes Permitted: Yes Wet space: No Addition: No Conversion: No