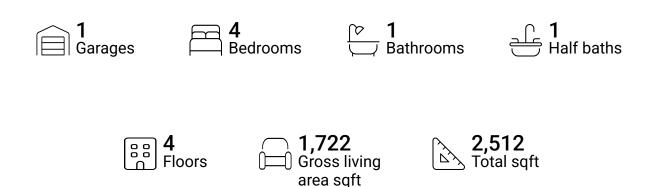

### **Property summary**







#### **Room dimensions**

Floor 1 Total sqft: 470 Living area: 211

| # |         | Dimensions     | sqft       | Counted as living area |
|---|---------|----------------|------------|------------------------|
| 1 | Bedroom | 9'11" x 11'7"  | 114 sq. ft | Yes                    |
| 2 | Utility | 16'11" x 12'3" | 155 sq. ft | No                     |
| 3 | Hall    | 10'9" x 3'2"   | 48 sq. ft  | Yes                    |
| 4 | Storage | 6'8" x 11'7"   | 77 sq. ft  | No                     |
| 5 | W.I.C.  | 3'10" x 3'2"   | 12 sq. ft  | Yes                    |





#### **Room dimensions**

Floor 2 Total sqft: 482 Living area: 482

| # |                 | Dimensions    | sqft       | Counted as living area |
|---|-----------------|---------------|------------|------------------------|