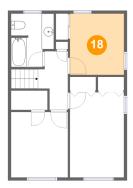

### <sup>18</sup> Floor 4 - Bedroom

Dimensions: 8'10" x 10'0"

Area: 89 sq. ft

Counted as living area: Yes

Heated: Yes Finished: Yes Enclosed: Yes Contiguous: Yes Permitted: Yes Wet space: No Addition: No Conversion: No