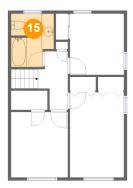

## 5 Floor 4 - Bath

**Dimensions:** 7'0" x 8'9"

Area: 55 sq. ft

Counted as living area: Yes

Heated: Yes Finished: Yes Enclosed: Yes Contiguous: Yes Permitted: Yes Wet space: Yes Addition: No Conversion: No

### **6** Floor 4 - W.I.C.

Dimensions: 6'0" x 3'2"

Area: 19 sq. ft

Counted as living area: Yes

Heated: Yes Finished: Yes Enclosed: Yes Contiguous: Yes Permitted: Yes Wet space: No Addition: No Conversion: No