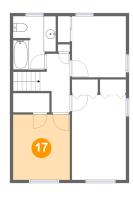

#### Floor 4 - Bedroom

Dimensions: 9'4" x 10'9"

Area: 100 sq. ft

Counted as living area: Yes