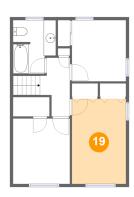

#### **Room dimensions**

Floor 4 Total sqft: 543 Living area: 543

| #  |                 | Dimensions     | sqft       | Counted as living area |
|----|-----------------|----------------|------------|------------------------|
| 14 | Hall            | 4'11" x 9'7"   | 51 sq. ft  | Yes                    |
| 15 | Bath            | 7'0" x 8'9"    | 55 sq. ft  | Yes                    |
| 16 | W.I.C.          | 6'0" x 3'2"    | 19 sq. ft  | Yes                    |
| 17 | Bedroom         | 9'4" x 10'9"   | 100 sq. ft | Yes                    |
| 18 | Bedroom         | 8'10" x 10'0"  | 89 sq. ft  | Yes                    |
| 19 | Primary Bedroom | 8'10" x 13'11" | 123 sq. ft | Yes                    |

## Floor 4 - Primary Bedroom

**Dimensions:** 8'10" x 13'11"

Area: 123 sq. ft

Counted as living area: Yes