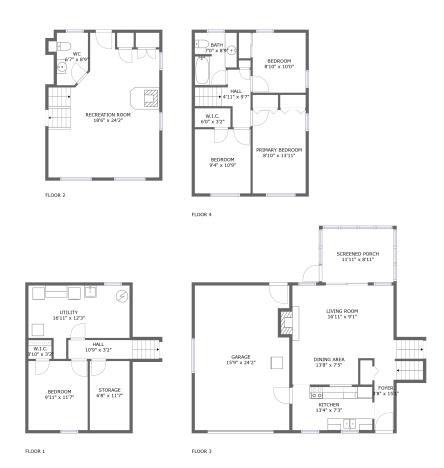

#### **Room dimensions**

Floor 1 Total sqft: 470 Living area: 211

| # |         | Dimensions     | sqft       | Counted as living area |
|---|---------|----------------|------------|------------------------|
| 1 | Bedroom | 9'11" x 11'7"  | 114 sq. ft | Yes                    |
| 2 | Utility | 16'11" x 12'3" | 155 sq. ft | No                     |
| 3 | Hall    | 10'9" x 3'2"   | 48 sq. ft  | Yes                    |
| 4 | Storage | 6'8" x 11'7"   | 77 sq. ft  | No                     |
| 5 | W.I.C.  | 3'10" x 3'2"   | 12 sq. ft  | Yes                    |

#### **Room dimensions**

Floor 2 Total sqft: 482 Living area: 482

| # |                 | Dimensions    | sqft       | Counted as living area |
|---|-----------------|---------------|------------|------------------------|
| 6 | wc              | 6'7" x 8'9"   | 45 sq. ft  | Yes                    |
| 7 | Recreation Room | 18'6" x 24'2" | 367 sq. ft | Yes                    |

#### **Room dimensions**

Floor 3 Total sqft: 1017 Living area: 486

| #  |                | Dimensions     | sqft       | Counted as living area |
|----|----------------|----------------|------------|------------------------|
| 8  | Dining Area    | 13'8" x 7'5"   | 90 sq. ft  | Yes                    |
| 9  | Living Room    | 16'11" x 9'1"  | 161 sq. ft | Yes                    |
| 10 | Foyer          | 3'8" x 15'1"   | 80 sq. ft  | Yes                    |
| 11 | Screened Porch | 11'11" x 8'11" | 107 sq. ft | No                     |
| 12 | Garage         | 15'9" x 24'2"  | 372 sq. ft | No                     |
| 13 | Kitchen        | 13'4" x 7'3"   | 97 sq. ft  | Yes                    |

#### **Room dimensions**

Floor 4 Total sqft: 543 Living area: 543

| #  |                 | Dimensions     | sqft       | Counted as living area |
|----|-----------------|----------------|------------|------------------------|
| 14 | Hall            | 4'11" x 9'7"   | 51 sq. ft  | Yes                    |
| 15 | Bath            | 7'0" x 8'9"    | 55 sq. ft  | Yes                    |
| 16 | W.I.C.          | 6'0" x 3'2"    | 19 sq. ft  | Yes                    |
| 17 | Bedroom         | 9'4" x 10'9"   | 100 sq. ft | Yes                    |
| 18 | Bedroom         | 8'10" x 10'0"  | 89 sq. ft  | Yes                    |
| 19 | Primary Bedroom | 8'10" x 13'11" | 123 sq. ft | Yes                    |