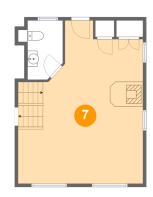

### Floor 2 - Recreation Room

Dimensions: 18'6" x 24'2"

Area: 367 sq. ft

Counted as living area: Yes

Heated: Yes Finished: Yes Enclosed: Yes Contiguous: Yes Permitted: Yes Wet space: No Addition: No Conversion: No