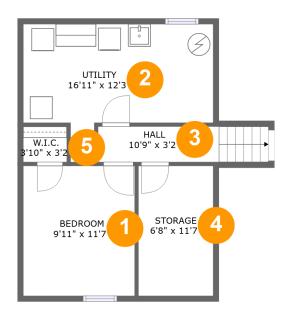

#### **Room dimensions**

Floor 1 Total sqft: 470 Living area: 211

| # |         | Dimensions     | sqft       | Counted as living area |
|---|---------|----------------|------------|------------------------|
| 1 | Bedroom | 9'11" x 11'7"  | 114 sq. ft | Yes                    |
| 2 | Utility | 16'11" x 12'3" | 155 sq. ft | No                     |
| 3 | Hall    | 10'9" x 3'2"   | 48 sq. ft  | Yes                    |
| 4 | Storage | 6'8" x 11'7"   | 77 sq. ft  | No                     |
| 5 | W.I.C.  | 3'10" x 3'2"   | 12 sq. ft  | Yes                    |

# Floor 1 - Utility

Dimensions: 16'11" x 12'3"

Area: 155 sq. ft

Counted as living area: No

## 3 Floor 1 - Hall

Dimensions: 10'9" x 3'2"

Area: 48 sq. ft

Counted as living area: Yes

Heated: Yes Finished: Yes Enclosed: Yes Contiguous: Yes Permitted: Yes Wet space: No Addition: No Conversion: No

# 4 Floor 1 - Storage

**Dimensions:** 6'8" x 11'7"

Area: 77 sq. ft

Counted as living area: No

Heated: No Finished: No Enclosed: No Contiguous: Yes Permitted: Yes Wet space: No Addition: No Conversion: No

## **5** Floor 1 - W.I.C.

Dimensions: 3'10" x 3'2"

Area: 12 sq. ft

Counted as living area: Yes