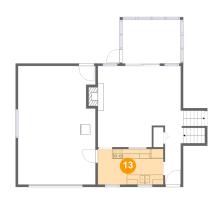

### 13 Floor 3 - Kitchen

**Dimensions:** 13'4" x 7'3"

Area: 97 sq. ft

Counted as living area: Yes

Heated: Yes Finished: Yes Enclosed: Yes Contiguous: Yes Permitted: Yes Wet space: No Addition: No Conversion: No