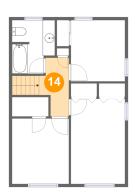

### Floor 4 - Hall

**Dimensions:** 4'11" x 9'7"

Area: 51 sq. ft

Counted as living area: Yes