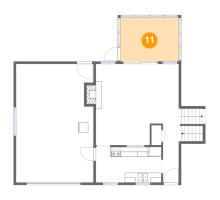

### Floor 3 - Screened Porch

Dimensions: 11'11" x 8'11"

Area: 107 sq. ft

Counted as living area: No