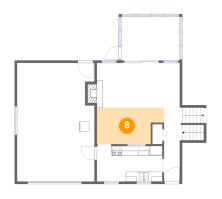

### 13 Floor 3 - Kitchen

**Dimensions:** 13'4" x 7'3"

Area: 97 sq. ft

Counted as living area: Yes

Heated: Yes Finished: Yes Enclosed: Yes Contiguous: Yes Permitted: Yes Wet space: No Addition: No Conversion: No