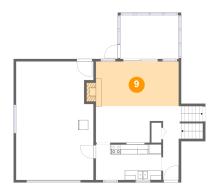

## Floor 3 - Living Room

**Dimensions**: 16'11" x 9'1"

**Area:** 161 sq. ft

Counted as living area: Yes

Heated: Yes Finished: Yes Enclosed: Yes Contiguous: Yes Permitted: Yes Wet space: No Addition: No Conversion: No