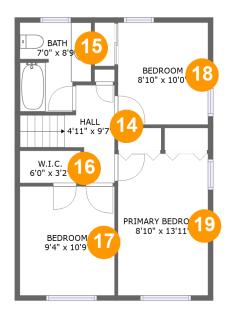

#### **Room dimensions**

Floor 4 Total sqft: 543 Living area: 543

| #  |                 | Dimensions     | sqft       | Counted as living area |
|----|-----------------|----------------|------------|------------------------|
| 14 | Hall            | 4'11" x 9'7"   | 51 sq. ft  | Yes                    |
| 15 | Bath            | 7'0" x 8'9"    | 55 sq. ft  | Yes                    |
| 16 | W.I.C.          | 6'0" x 3'2"    | 19 sq. ft  | Yes                    |
| 17 | Bedroom         | 9'4" x 10'9"   | 100 sq. ft | Yes                    |
| 18 | Bedroom         | 8'10" x 10'0"  | 89 sq. ft  | Yes                    |
| 19 | Primary Bedroom | 8'10" x 13'11" | 123 sq. ft | Yes                    |

### Floor 4 - Hall

**Dimensions:** 4'11" x 9'7"

Area: 51 sq. ft

Counted as living area: Yes

## 5 Floor 4 - Bath

**Dimensions:** 7'0" x 8'9"

Area: 55 sq. ft

Counted as living area: Yes

Heated: Yes Finished: Yes Enclosed: Yes Contiguous: Yes Permitted: Yes Wet space: Yes Addition: No Conversion: No

### **6** Floor 4 - W.I.C.

Dimensions: 6'0" x 3'2"

Area: 19 sq. ft

Counted as living area: Yes

Heated: Yes Finished: Yes Enclosed: Yes Contiguous: Yes Permitted: Yes Wet space: No Addition: No Conversion: No

#### Floor 4 - Bedroom

Dimensions: 9'4" x 10'9"

Area: 100 sq. ft

Counted as living area: Yes

### <sup>18</sup> Floor 4 - Bedroom

Dimensions: 8'10" x 10'0"

Area: 89 sq. ft

Counted as living area: Yes

Heated: Yes Finished: Yes Enclosed: Yes Contiguous: Yes Permitted: Yes Wet space: No Addition: No Conversion: No

## Floor 4 - Primary Bedroom

**Dimensions:** 8'10" x 13'11"

Area: 123 sq. ft

Counted as living area: Yes