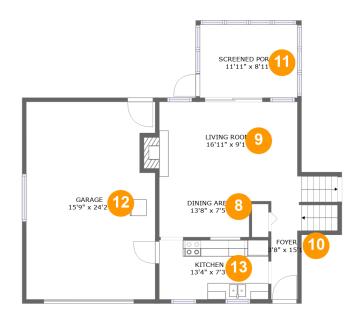

#### **Room dimensions**

Floor 3 Total sqft: 1017 Living area: 486

| #  |                | Dimensions     | sqft       | Counted as living area |
|----|----------------|----------------|------------|------------------------|
| 8  | Dining Area    | 13'8" x 7'5"   | 90 sq. ft  | Yes                    |
| 9  | Living Room    | 16'11" x 9'1"  | 161 sq. ft | Yes                    |
| 10 | Foyer          | 3'8" x 15'1"   | 80 sq. ft  | Yes                    |
| 11 | Screened Porch | 11'11" x 8'11" | 107 sq. ft | No                     |
| 12 | Garage         | 15'9" x 24'2"  | 372 sq. ft | No                     |
| 13 | Kitchen        | 13'4" x 7'3"   | 97 sq. ft  | Yes                    |

## Floor 3 - Dining Area

**Dimensions:** 13'8" x 7'5"

Area: 90 sq. ft

Counted as living area: Yes

## Floor 3 - Living Room

**Dimensions**: 16'11" x 9'1"

**Area:** 161 sq. ft

Counted as living area: Yes

Heated: Yes Finished: Yes Enclosed: Yes Contiguous: Yes Permitted: Yes Wet space: No Addition: No Conversion: No

# Floor 3 - Foyer

**Dimensions:** 3'8" x 15'1"

Area: 80 sq. ft

Counted as living area: Yes

Heated: Yes Finished: Yes Enclosed: Yes Contiguous: Yes Permitted: Yes Wet space: No Addition: No Conversion: No

### Floor 3 - Screened Porch

Dimensions: 11'11" x 8'11"

Area: 107 sq. ft

Counted as living area: No

# Floor 3 - Garage

Dimensions: 15'9" x 24'2"

**Area:** 372 sq. ft

Counted as living area: No

Heated: No Finished: No Enclosed: Yes Contiguous: Yes Permitted: Yes Wet space: No Addition: No Conversion: No

### 13 Floor 3 - Kitchen

**Dimensions:** 13'4" x 7'3"

Area: 97 sq. ft

Counted as living area: Yes

Heated: Yes Finished: Yes Enclosed: Yes Contiguous: Yes Permitted: Yes Wet space: No Addition: No Conversion: No