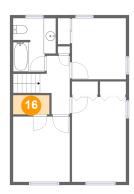

### **6** Floor 4 - W.I.C.

Dimensions: 6'0" x 3'2"

Area: 19 sq. ft

Counted as living area: Yes

Heated: Yes Finished: Yes Enclosed: Yes Contiguous: Yes Permitted: Yes Wet space: No Addition: No Conversion: No

#### Floor 4 - Bedroom

Dimensions: 9'4" x 10'9"

Area: 100 sq. ft

Counted as living area: Yes