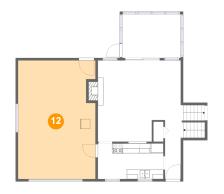

# Floor 3 - Garage

Dimensions: 15'9" x 24'2"

**Area:** 372 sq. ft

Counted as living area: No

Heated: No Finished: No Enclosed: Yes Contiguous: Yes Permitted: Yes Wet space: No Addition: No Conversion: No