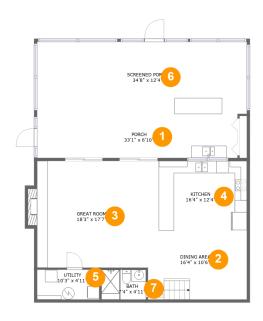

#### **Room dimensions**

Floor 1 Total sqft: 1563 Living area: 796

| # |             | Dimensions    | sqft       | Counted as living area |
|---|-------------|---------------|------------|------------------------|
| 1 | Outdoor     | 33'1" x 6'10" | 227 sq. ft | No                     |
| 2 | Dining Room | 16'4" x 10'6" | 172 sq. ft | Yes                    |
| 3 | Living Room | 18'3" x 17'7" | 332 sq. ft | Yes                    |
| 4 | Kitchen     | 16'4" x 12'4" | 201 sq. ft | Yes                    |
| 5 | Utility     | 10'3" x 4'11" | 51 sq. ft  | No                     |
| 6 | Outdoor     | 34'8" x 12'4" | 426 sq. ft | No                     |
| 7 | Bath        | 7'4" x 4'11"  | 36 sq. ft  | Yes                    |

### • Floor 1 - Outdoor

**Dimensions:** 33'1" x 6'10"

**Area:** 227 sq. ft

Counted as living area: No

Heated: No Finished: Yes Enclosed: No Contiguous: Yes Permitted: Yes Wet space: No Addition: No Conversion: No

## Floor 1 - Dining Room

Dimensions: 16'4" x 10'6"

Area: 172 sq. ft

Counted as living area: Yes

Heated: Yes Finished: Yes Enclosed: Yes Contiguous: Yes Permitted: Yes Wet space: No Addition: No Conversion: No

Floor 1 - Living Room

**Dimensions:** 18'3" x 17'7"

Area: 332 sq. ft

Counted as living area: Yes

Heated: Yes Finished: Yes Enclosed: Yes Contiguous: Yes Permitted: Yes Wet space: No Addition: No Conversion: No

### Floor 1 - Kitchen

Dimensions: 16'4" x 12'4"

Area: 201 sq. ft

Counted as living area: Yes

Heated: Yes Finished: Yes Enclosed: Yes Contiguous: Yes Permitted: Yes Wet space: No Addition: No Conversion: No

## Floor 1 - Utility

Dimensions: 10'3" x 4'11"

Area: 51 sq. ft

Counted as living area: No

Heated: Yes Finished: No Enclosed: Yes Contiguous: Yes Permitted: Yes Wet space: No Addition: No Conversion: No

Dimensions: 34'8" x 12'4"

**Area:** 426 sq. ft

Counted as living area: No

Heated: No Finished: Yes Enclosed: No Contiguous: Yes Permitted: Yes Wet space: No Addition: No Conversion: No

### Floor 1 - Bath

Dimensions: 7'4" x 4'11"

Area: 36 sq. ft

Counted as living area: Yes

Heated: Yes Finished: Yes Enclosed: Yes Contiguous: Yes Permitted: Yes Wet space: Yes Addition: No Conversion: No