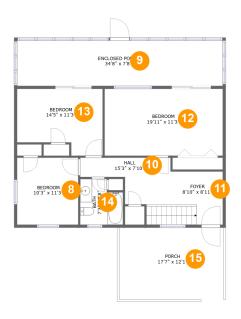

#### **Room dimensions**

Floor 2 Total sqft: 1354 Living area: 851

| #  |                | Dimensions     | sqft       | Counted as living area |
|----|----------------|----------------|------------|------------------------|
| 8  | Bedroom        | 10'3" x 11'3"  | 116 sq. ft | Yes                    |
| 9  | Enclosed Porch | 34'8" x 7'8"   | 265 sq. ft | No                     |
| 10 | Hall           | 15'3" x 7'10"  | 99 sq. ft  | Yes                    |
| 11 | Entry          | 8'10" x 8'11"  | 79 sq. ft  | Yes                    |
| 12 | Bedroom        | 19'11" x 11'3" | 224 sq. ft | Yes                    |
| 13 | Bedroom        | 14'5" x 11'3"  | 142 sq. ft | Yes                    |
| 14 | Bath           | 7'3" x 7'8"    | 49 sq. ft  | Yes                    |
| 15 | Outdoor        | 17'7" x 12'1"  | 213 sq. ft | No                     |

#### Floor 2 - Bedroom

Dimensions: 10'3" x 11'3"

Area: 116 sq. ft

Counted as living area: Yes

Heated: Yes Finished: Yes Enclosed: Yes Contiguous: Yes Permitted: Yes Wet space: No Addition: No Conversion: No

Dimensions: 34'8" x 7'8" **Area:** 265 sq. ft

Counted as living area: No

Heated: No Finished: Yes Enclosed: No Contiguous: Yes Permitted: Yes Wet space: No Addition: No Conversion: No

### Floor 2 - Hall

Dimensions: 15'3" x 7'10"

Area: 99 sq. ft

Counted as living area: Yes

Heated: Yes Finished: Yes Enclosed: Yes Contiguous: Yes Permitted: Yes Wet space: No Addition: No Conversion: No

### Floor 2 - Entry

Dimensions: 8'10" x 8'11"

Area: 79 sq. ft

Counted as living area: Yes

Heated: Yes Finished: Yes Enclosed: Yes Contiguous: Yes Permitted: Yes Wet space: No Addition: No Conversion: No

### Ploor 2 - Bedroom

**Dimensions:** 19'11" x 11'3"

**Area:** 224 sq. ft

Counted as living area: Yes

Heated: Yes Finished: Yes Enclosed: Yes Contiguous: Yes Permitted: Yes Wet space: No Addition: No Conversion: No

### 13 Floor 2 - Bedroom

Dimensions: 14'5" x 11'3"

**Area:** 142 sq. ft

Counted as living area: Yes

Heated: Yes Finished: Yes Enclosed: Yes Contiguous: Yes Permitted: Yes Wet space: No Addition: No Conversion: No

#### Floor 2 - Bath

Dimensions: 7'3" x 7'8"

Area: 49 sq. ft

Counted as living area: Yes

Heated: Yes Finished: Yes Enclosed: Yes Contiguous: Yes Permitted: Yes Wet space: Yes Addition: No Conversion: No

### Floor 2 - Outdoor

Dimensions: 17'7" x 12'1"

**Area:** 213 sq. ft

Counted as living area: No

Heated: No Finished: Yes Enclosed: No Contiguous: Yes Permitted: Yes Wet space: No Addition: No Conversion: No