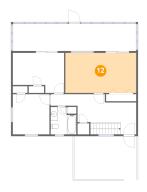

### Ploor 2 - Bedroom

**Dimensions:** 19'11" x 11'3"

**Area:** 224 sq. ft

Counted as living area: Yes

Heated: Yes Finished: Yes Enclosed: Yes Contiguous: Yes Permitted: Yes Wet space: No Addition: No Conversion: No