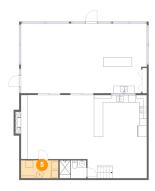

### Floor 1 - Bath

Dimensions: 7'4" x 4'11"

Area: 36 sq. ft

Counted as living area: Yes

Heated: Yes Finished: Yes Enclosed: Yes Contiguous: Yes Permitted: Yes Wet space: Yes Addition: No Conversion: No