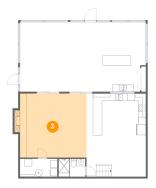

Floor 1 - Living Room

**Dimensions:** 18'3" x 17'7"

Area: 332 sq. ft

Counted as living area: Yes

Heated: Yes Finished: Yes Enclosed: Yes Contiguous: Yes Permitted: Yes Wet space: No Addition: No Conversion: No