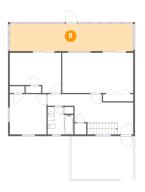

Dimensions: 34'8" x 7'8" **Area:** 265 sq. ft

Counted as living area: No

Heated: No Finished: Yes Enclosed: No Contiguous: Yes Permitted: Yes Wet space: No Addition: No Conversion: No