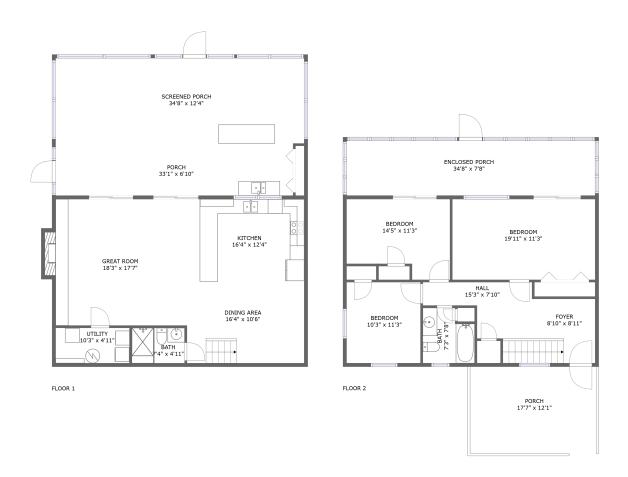

#### **Room dimensions**

Floor 1 Total sqft: 1563 Living area: 796

| # |             | Dimensions    | sqft       | Counted as living area |
|---|-------------|---------------|------------|------------------------|
| 1 | Outdoor     | 33'1" x 6'10" | 227 sq. ft | No                     |
| 2 | Dining Room | 16'4" x 10'6" | 172 sq. ft | Yes                    |
| 3 | Living Room | 18'3" x 17'7" | 332 sq. ft | Yes                    |
| 4 | Kitchen     | 16'4" x 12'4" | 201 sq. ft | Yes                    |
| 5 | Utility     | 10'3" x 4'11" | 51 sq. ft  | No                     |
| 6 | Outdoor     | 34'8" x 12'4" | 426 sq. ft | No                     |
| 7 | Bath        | 7'4" x 4'11"  | 36 sq. ft  | Yes                    |

### • Floor 1 - Outdoor

**Dimensions:** 33'1" x 6'10"

**Area:** 227 sq. ft

Counted as living area: No

Heated: No Finished: Yes Enclosed: No Contiguous: Yes Permitted: Yes Wet space: No Addition: No Conversion: No

## Floor 1 - Dining Room

Dimensions: 16'4" x 10'6"

Area: 172 sq. ft

Counted as living area: Yes

Heated: Yes Finished: Yes Enclosed: Yes Contiguous: Yes Permitted: Yes Wet space: No Addition: No Conversion: No

Floor 1 - Living Room

**Dimensions:** 18'3" x 17'7"

Area: 332 sq. ft

Counted as living area: Yes

Heated: Yes Finished: Yes Enclosed: Yes Contiguous: Yes Permitted: Yes Wet space: No Addition: No Conversion: No

### Floor 1 - Kitchen

Dimensions: 16'4" x 12'4"

Area: 201 sq. ft

Counted as living area: Yes

Heated: Yes Finished: Yes Enclosed: Yes Contiguous: Yes Permitted: Yes Wet space: No Addition: No Conversion: No

## Floor 1 - Utility

Dimensions: 10'3" x 4'11"

Area: 51 sq. ft

Counted as living area: No

Heated: Yes Finished: No Enclosed: Yes Contiguous: Yes Permitted: Yes Wet space: No Addition: No Conversion: No

Dimensions: 34'8" x 12'4"

**Area:** 426 sq. ft

Counted as living area: No

Heated: No Finished: Yes Enclosed: No Contiguous: Yes Permitted: Yes Wet space: No Addition: No Conversion: No

### Floor 1 - Bath

Dimensions: 7'4" x 4'11"

Area: 36 sq. ft

Counted as living area: Yes

Heated: Yes Finished: Yes Enclosed: Yes Contiguous: Yes Permitted: Yes Wet space: Yes Addition: No Conversion: No