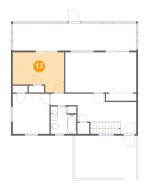

### 13 Floor 2 - Bedroom

Dimensions: 14'5" x 11'3"

**Area:** 142 sq. ft

Counted as living area: Yes

Heated: Yes Finished: Yes Enclosed: Yes Contiguous: Yes Permitted: Yes Wet space: No Addition: No Conversion: No