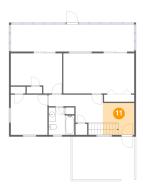

### Floor 2 - Entry

Dimensions: 8'10" x 8'11"

Area: 79 sq. ft

Counted as living area: Yes

Heated: Yes Finished: Yes Enclosed: Yes Contiguous: Yes Permitted: Yes Wet space: No Addition: No Conversion: No