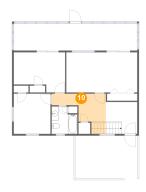

### Floor 2 - Hall

Dimensions: 15'3" x 7'10"

Area: 99 sq. ft

Counted as living area: Yes

Heated: Yes Finished: Yes Enclosed: Yes Contiguous: Yes Permitted: Yes Wet space: No Addition: No Conversion: No