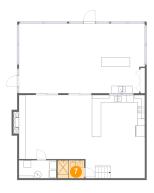

### Floor 1 - Bath

Dimensions: 7'4" x 4'11"

Area: 36 sq. ft

Counted as living area: Yes

Heated: Yes Finished: Yes Enclosed: Yes Contiguous: Yes Permitted: Yes Wet space: Yes Addition: No Conversion: No