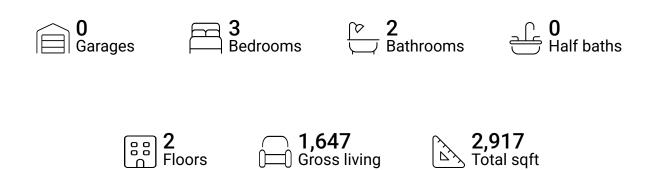

### **Property summary**



area sqft





#### **Room dimensions**

Floor 1 Total sqft: 1563 Living area: 796

| # |             | Dimensions    | sqft       | Counted as living area |
|---|-------------|---------------|------------|------------------------|
| 1 | Outdoor     | 33'1" x 6'10" | 227 sq. ft | No                     |
| 2 | Dining Room | 16'4" x 10'6" | 172 sq. ft | Yes                    |
| 3 | Living Room | 18'3" x 17'7" | 332 sq. ft | Yes                    |
| 4 | Kitchen     | 16'4" x 12'4" | 201 sq. ft | Yes                    |
| 5 | Utility     | 10'3" x 4'11" | 51 sq. ft  | No                     |
| 6 | Outdoor     | 34'8" x 12'4" | 426 sq. ft | No                     |
| 7 | Bath        | 7'4" x 4'11"  | 36 sq. ft  | Yes                    |





#### **Room dimensions**

Floor 2 Total sqf