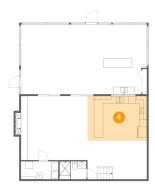

## Floor 1 - Utility

Dimensions: 10'3" x 4'11"

Area: 51 sq. ft

Counted as living area: No

Heated: Yes Finished: No Enclosed: Yes Contiguous: Yes Permitted: Yes Wet space: No Addition: No Conversion: No

Dimensions: 34'8" x 12'4"