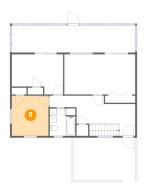

#### Floor 2 - Bedroom

Dimensions: 10'3" x 11'3"

Area: 116 sq. ft

Counted as living area: Yes

Heated: Yes Finished: Yes Enclosed: Yes Contiguous: Yes Permitted: Yes Wet space: No Addition: No Conversion: No