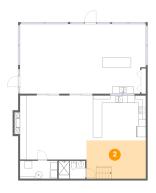

### Floor 1 - Kitchen

Dimensions: 16'4" x 12'4"

Area: 201 sq. ft

Counted as living area: Yes

Heated: Yes Finished: Yes Enclosed: Yes Contiguous: Yes Permitted: Yes Wet space: No Addition: No Conversion: No