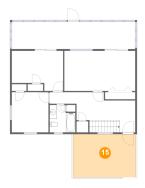

### Floor 2 - Outdoor

Dimensions: 17'7" x 12'1"

**Area:** 213 sq. ft

Counted as living area: No

Heated: No Finished: Yes Enclosed: No Contiguous: Yes Permitted: Yes Wet space: No Addition: No Conversion: No