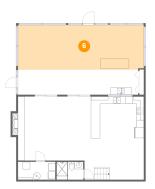

Dimensions: 34'8" x 7'8" **Area:** 265 sq. ft

Counted as living area: No

Heated: No Finished: Yes Enclosed: No Contiguous: Yes Permitted: Yes Wet space: No Addition: No Conversion: No