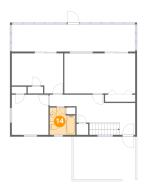

### Ploor 2 - Bedroom

**Dimensions:** 19'11" x 11'3"

**Area:** 224 sq. ft

Counted as living area: Yes

Heated: Yes Finished: Yes Enclosed: Yes Contiguous: Yes Permitted: Yes Wet space: No Addition: No Conversion: No