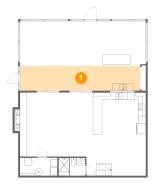

## Floor 1 - Dining Room

Dimensions: 16'4" x 10'6"

Area: 172 sq. ft

Counted as living area: Yes

Heated: Yes Finished: Yes Enclosed: Yes Contiguous: Yes Permitted: Yes Wet space: No Addition: No Conversion: No