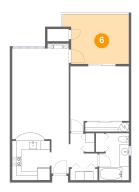

6 Floor 1 - Balcony

**Dimensions:** 14'5" x 10'10"

Area: 144 sq. ft

Counted as Living Area: No

Heated: No Finished: Yes Enclosed: No Contiguous: Yes Permitted: Yes Wet Space: No Addition: No Conversion: No