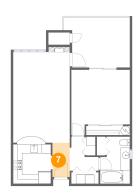

7 Floor 1 - Foyer

**Dimensions:** 3'10" x 7'6"

Area: 29 sq. ft

Counted as Living Area:

Yes

Heated: Yes Finished: Yes Enclosed: Yes

Contiguous:

Yes

Permitted: Yes Wet Space: No Addition: No Conversion: No

Floor 1 - Hall

Dimensions: 6'4" x 7'6"

Area: 33 sq. ft

Counted as Living Area:

Yes

Heated: Yes Finished: Yes Enclosed: Yes Contiguous:

Yes