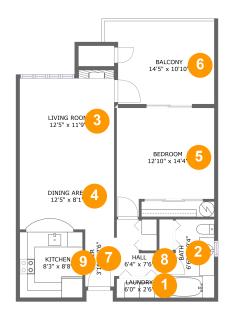

#### **Room Dimensions**

Floor 1 Total sqft: 844 Living area: 684

| # | Room name   | Dimensions     | Area (sqft) | Counted as Living Area |
|---|-------------|----------------|-------------|------------------------|
| 1 | Laundry     | 6'0" x 2'6"    | 15 sq. ft   | Yes                    |
| 2 | Bath        | 6'6" x 10'4"   | 61 sq. ft   | Yes                    |
| 3 | Living Room | 12'5" x 11'9"  | 152 sq. ft  | Yes                    |
| 4 | Dining Area | 12'5" x 8'1"   | 103 sq. ft  | Yes                    |
| 5 | Bedroom     | 12'10" x 14'4" | 161 sq. ft  | Yes                    |
| 6 | Balcony     | 14'5" x 10'10" | 144 sq. ft  | No                     |
| 7 | Foyer       | 3'10" x 7'6"   | 29 sq. ft   | Yes                    |
| 8 | Hall        | 6'4" x 7'6"    | 33 sq. ft   | Yes                    |
| 9 | Kitchen     | 8'3" x 8'8"    | 72 sq. ft   | Yes                    |

### 1 - Laundry

Dimensions: 6'0" x 2'6" Area: 15 sq. ft

Counted as Living Area:

Yes

Heated: Yes Finished: Yes Enclosed: Yes Contiguous:

Yes

Permitted: Yes Wet Space: No Addition: No Conversion: No

### 2 Floor 1 - Bath

**Dimensions**: 6'6" x 10'4"

Area: 61 sq. ft

Counted as Living Area:

Yes

Heated: Yes Finished: Yes Enclosed: Yes Contiguous:

Yes

Permitted: Yes Wet Space: Yes Addition: No Conversion: No

Floor 1 - Living Room

**Dimensions**: 12'5" x 11'9" **Area**: 152 sq. ft

Counted as Living Area:

Yes

Heated: Yes Finished: Yes Enclosed: Yes Contiguous:

Yes

Permitted: Yes Wet Space: No Addition: No Conversion: No

Floor 1 - Dining Area

Dimensions: 12'5" x 8'1"

**Area:** 103 sq. ft

Counted as Living Area:

Yes

Heated: Yes Finished: Yes Enclosed: Yes Contiguous:

Yes

Permitted: Yes Wet Space: No Addition: No Conversion: No

5 Floor 1 - Bedroom

Dimensions: 12'10" x 14'4"

Area: 161 sq. ft

Counted as Living Area:

Yes

Heated: Yes Finished: Yes Enclosed: Yes Contiguous:

Yes

Permitted: Yes Wet Space: No Addition: No Conversion: No

6 Floor 1 - Balcony

**Dimensions:** 14'5" x 10'10"

Area: 144 sq. ft

Counted as Living Area: No

Heated: No Finished: Yes Enclosed: No Contiguous: Yes Permitted: Yes Wet Space: No Addition: No Conversion: No

7 Floor 1 - Foyer

**Dimensions:** 3'10" x 7'6"

Area: 29 sq. ft

Counted as Living Area:

Yes

Heated: Yes Finished: Yes Enclosed: Yes

Contiguous:

Yes

Permitted: Yes Wet Space: No Addition: No Conversion: No

Floor 1 - Hall

Dimensions: 6'4" x 7'6"

Area: 33 sq. ft

Counted as Living Area:

Yes

Heated: Yes Finished: Yes Enclosed: Yes Contiguous:

Yes

### Floor 1 - Kitchen

Dimensions: 8'3" x 8'8" Area: 72 sq. ft

Counted as Living Area:

Yes

Heated: Yes Finished: Yes Enclosed: Yes Contiguous:

Yes

Permitted: Yes Wet Space: No Addition: No Conversion: No