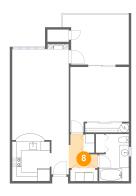

Permitted: Yes Wet Space: No Addition: No Conversion: No

Floor 1 - Hall

Dimensions: 6'4" x 7'6"

Area: 33 sq. ft

Counted as Living Area:

Yes

Heated: Yes Finished: Yes Enclosed: Yes Contiguous:

Yes

Permitted: Yes Wet Space: No Addition: No Conversion: No