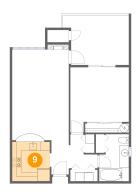

### Floor 1 - Kitchen

Dimensions: 8'3" x 8'8" Area: 72 sq. ft

Counted as Living Area:

Yes

Heated: Yes Finished: Yes Enclosed: Yes Contiguous:

Yes

Permitted: Yes Wet Space: No Addition: No Conversion: No