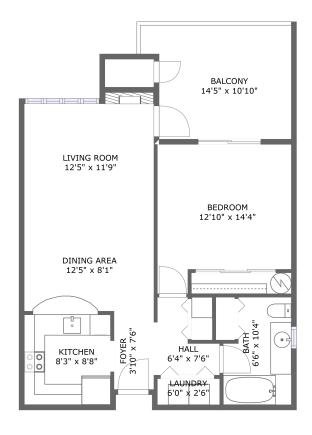

FLOOR 1

#### **Room Dimensions**

Floor 1 Total sqft: 844 Living area: 684

| # | Room name   | Dimensions     | Area (sqft) | Counted as Living Area |
|---|-------------|----------------|-------------|------------------------|
| 1 | Laundry     | 6'0" x 2'6"    | 15 sq. ft   | Yes                    |
| 2 | Bath        | 6'6" x 10'4"   | 61 sq. ft   | Yes                    |
| 3 | Living Room | 12'5" x 11'9"  | 152 sq. ft  | Yes                    |
| 4 | Dining Area | 12'5" x 8'1"   | 103 sq. ft  | Yes                    |
| 5 | Bedroom     | 12'10" x 14'4" | 161 sq. ft  | Yes                    |
| 6 | Balcony     | 14'5" x 10'10" | 144 sq. ft  | No                     |
| 7 | Foyer       | 3'10" x 7'6"   | 29 sq. ft   | Yes                    |
| 8 | Hall        | 6'4" x 7'6"    | 33 sq. ft   | Yes                    |
| 9 | Kitchen     | 8'3" x 8'8"    | 72 sq. ft   | Yes                    |