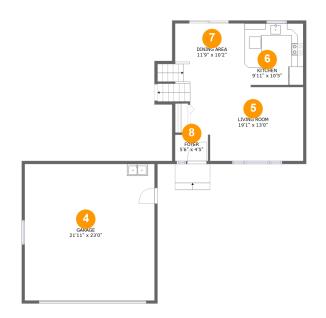

#### Total:520sqft Excluded: 504sqft

| # |             | Max Dimensions | sqft       | Included |
|---|-------------|----------------|------------|----------|
| 4 | Garage      | 21'11" x 23'0" | 504 sq. ft | No       |
| 5 | Living Room | 19'1" x 13'0"  | 245 sq. ft | Yes      |
| 6 | Kitchen     | 9'11" x 10'5"  | 103 sq. ft | Yes      |
| 7 | Dining Area | 11'9" x 10'2"  | 128 sq. ft | Yes      |
| 8 | Foyer       | 5'6" x 4'5"    | 25 sq. ft  | Yes      |

## 🔮 Floor 2 - Garage

Max Dimensions: 21'11" x 23'0" Calculated Area: 504 sq. ft Included: No Heated: No Finished: No Enclosed: Yes Contiguous: Yes Permitted: Yes Wet space: No Addition: No Conversion: No

# 5 Floor 2 - Living Room

Max Dimensions: 19'1" x 13'0" Calculated Area: 245 sq. ft Included: Yes

Max Dimensions: 9'11" x 10'5" Calculated Area: 103 sq. ft Included: Yes Heated: Yes Finished: Yes Enclosed: Yes Contiguous: Yes Permitted: Yes Wet space: No Addition: No Conversion: No

## Floor 2 - Dining Area

Max Dimensions: 11'9" x 10'2" Calculated Area: 128 sq. ft Included: Yes Heated: Yes Finished: Yes Enclosed: Yes Contiguous: Yes Permitted: Yes Wet space: No Addition: No Conversion: No

# **Floor 2** - Foyer

Max Dimensions: 5'6" x 4'5" Calculated Area: 25 sq. ft Included: Yes