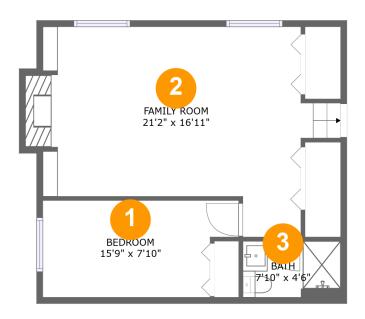

# **Room dimensions**

| Flo | or 1        | Total:527sqftExcluded: 10sqft |            |          |
|-----|-------------|-------------------------------|------------|----------|
| #   |             | Max Dimensions                | sqft       | Included |
| 1   | Bedroom     | 15'9" x 7'10"                 | 112 sq. ft | Yes      |
| 2   | Family Room | 21'2" x 16'11"                | 317 sq. ft | Yes      |
| 3   | Bath        | 7'10" x 4'6"                  | 36 sq. ft  | Yes      |

# Floor 1 - Bedroom

Max Dimensions: 15'9" x 7'10" Calculated Area: 112 sq. ft Included: Yes

Heated: Yes Finished: Yes Enclosed: Yes Contiguous: Yes Permitted: Yes Wet space: No Addition: No Conversion: No

# Ploor 1 - Family Room

Max Dimensions: 21'2" x 16'11" Calculated Area: 317 sq. ft Included: Yes

### Floor 1 - Bath

Max Dimensions: 7'10" x 4'6" Calculated Area: 36 sq. ft Included: Yes Heated: Yes Finished: Yes Enclosed: Yes Contiguous: Yes Permitted: Yes Wet space: Yes Addition: No Conversion: No