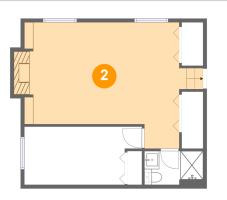

# **Room dimensions**

| Flo | or 1        | Total:527sqftExcluded: 10sqft |            |          |
|-----|-------------|-------------------------------|------------|----------|
| #   |             | Max Dimensions                | sqft       | Included |
| 1   | Bedroom     | 15'9" x 7'10"                 | 112 sq. ft | Yes      |
| 2   | Family Room | 21'2" x 16'11"                | 317 sq. ft | Yes      |
| 3   | Bath        | 7'10" x 4'6"                  | 36 sq. ft  | Yes      |

# Ploor 1 - Family Room

Max Dimensions: 21'2" x 16'11" Calculated Area: 317 sq. ft Included: Yes