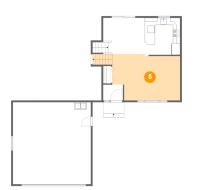

## 🔮 Floor 2 - Garage

Max Dimensions: 21'11" x 23'0" Calculated Area: 504 sq. ft Included: No Heated: No Finished: No Enclosed: Yes Contiguous: Yes Permitted: Yes Wet space: No Addition: No Conversion: No