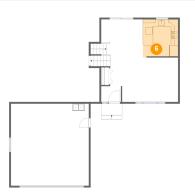

# 5 Floor 2 - Living Room

Max Dimensions: 19'1" x 13'0" Calculated Area: 245 sq. ft Included: Yes

Max Dimensions: 9'11" x 10'5" Calculated Area: 103 sq. ft Included: Yes Heated: Yes Finished: Yes Enclosed: Yes Contiguous: Yes Permitted: Yes Wet space: No Addition: No Conversion: No