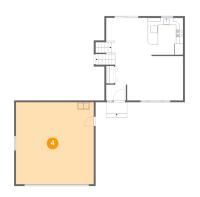

# Floor 1 - Bedroom

Max Dimensions: 15'9" x 7'10" Calculated Area: 112 sq. ft Included: Yes

Heated: Yes Finished: Yes Enclosed: Yes Contiguous: Yes Permitted: Yes Wet space: No Addition: No Conversion: No