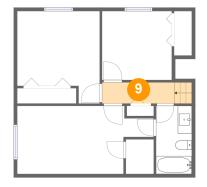

## Floor 3 - Hall

Max Dimensions: 10'4" x 3'0" Calculated Area: 38 sq. ft Included: Yes Heated: Yes Finished: Yes Enclosed: Yes Contiguous: Yes Permitted: Yes Wet space: No Addition: No Conversion: No