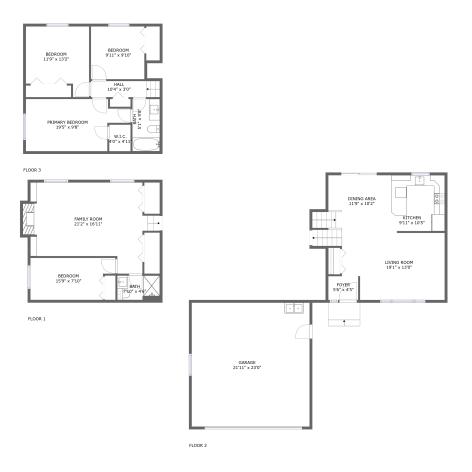

## Total Area: 1613 sq. ft

Floor 1: 527 sq. ft, Floor 2: 520 sq. ft, Floor 3: 566 sq. ft Excluded: Fireplace 10 sq. ft, Garage 504 sq. ft, Walls: 191 sq. ft

# **Room dimensions**

| Flo | or 1        | Total:527sqftExcluded: 10sqft |            |          |
|-----|-------------|-------------------------------|------------|----------|
| #   |             | Max Dimensions                | sqft       | Included |
| 1   | Bedroom     | 15'9" x 7'10"                 | 112 sq. ft | Yes      |
| 2   | Family Room | 21'2" x 16'11"                | 317 sq. ft | Yes      |
| 3   | Bath        | 7'10" x 4'6"                  | 36 sq. ft  | Yes      |

# **Room dimensions**

#### Floor 2

#### Total:520sqft Excluded: 504sqft

| # |             | Max Dimensions | sqft       | Included |
|---|-------------|----------------|------------|----------|
| 4 | Garage      | 21'11" x 23'0" | 504 sq. ft | No       |
| 5 | Living Room | 19'1" x 13'0"  | 245 sq. ft | Yes      |
| 6 | Kitchen     | 9'11" x 10'5"  | 103 sq. ft | Yes      |
| 7 | Dining Area | 11'9" x 10'2"  | 128 sq. ft | Yes      |
| 8 | Foyer       | 5'6" x 4'5"    | 25 sq. ft  | Yes      |

# **Room dimensions**

Floor 3

Total:566sqft E

Excluded: 0sqft

| #  |                 | Max Dimensions | sqft       | Included |
|----|-----------------|----------------|------------|----------|
| 9  | Hall            | 10'4" x 3'0"   | 38 sq. ft  | Yes      |
| 10 | Bedroom         | 11'9" x 13'2"  | 133 sq. ft | Yes      |
| 11 | W.I.C.          | 4'0" x 4'11"   | 20 sq. ft  | Yes      |
| 12 | Bath            | 5'1" x 9'8"    | 49 sq. ft  | Yes      |
| 13 | Bedroom         | 9'11" x 9'10"  | 97 sq. ft  | Yes      |
| 14 | Primary Bedroom | 19'5" x 9'8"   | 159 sq. ft | Yes      |