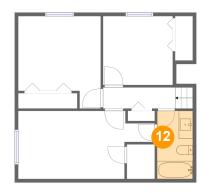

# **Room dimensions**

Floor 3

Total:566sqft E

Excluded: 0sqft

| #  |                 | Max Dimensions | sqft       | Included |
|----|-----------------|----------------|------------|----------|
| 9  | Hall            | 10'4" x 3'0"   | 38 sq. ft  | Yes      |
| 10 | Bedroom         | 11'9" x 13'2"  | 133 sq. ft | Yes      |
| 11 | W.I.C.          | 4'0" x 4'11"   | 20 sq. ft  | Yes      |
| 12 | Bath            | 5'1" x 9'8"    | 49 sq. ft  | Yes      |
| 13 | Bedroom         | 9'11" x 9'10"  | 97 sq. ft  | Yes      |
| 14 | Primary Bedroom | 19'5" x 9'8"   | 159 sq. ft | Yes      |

# Floor 3 - Bedroom

Max Dimensions: 9'11" x 9'10" Calculated Area: 97 sq. ft Included: Yes Heated: Yes Finished: Yes Enclosed: Yes Contiguous: Yes Permitted: Yes Wet space: No Addition: No Conversion: No