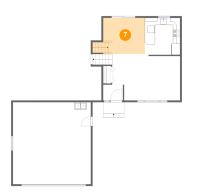

# **Floor 2** - Foyer

Max Dimensions: 5'6" x 4'5" Calculated Area: 25 sq. ft Included: Yes