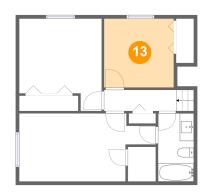

# **Room dimensions**

Floor 3

Total:566sqft E

Excluded: 0sqft

| #  |                 | Max Dimensions | sqft       | Included |
|----|-----------------|----------------|------------|----------|
| 9  | Hall            | 10'4" x 3'0"   | 38 sq. ft  | Yes      |
| 10 | Bedroom         | 11'9" x 13'2"  | 133 sq. ft | Yes      |
| 11 | W.I.C.          | 4'0" x 4'11"   | 20 sq. ft  | Yes      |
| 12 | Bath            | 5'1" x 9'8"    | 49 sq. ft  | Yes      |
| 13 | Bedroom         | 9'11" x 9'10"  | 97 sq. ft  | Yes      |
| 14 | Primary Bedroom | 19'5" x 9'8"   | 159 sq. ft | Yes      |

# 🤨 Floor 3 - Primary Bedroom

Max Dimensions: 19'5" x 9'8" Calculated Area: 159 sq. ft Included: Yes