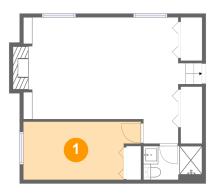

# **Room dimensions**

| Flo | or 1        | Total:527sqftExcluded: 10sqft |            |          |
|-----|-------------|-------------------------------|------------|----------|
| #   |             | Max Dimensions                | sqft       | Included |
| 1   | Bedroom     | 15'9" x 7'10"                 | 112 sq. ft | Yes      |
| 2   | Family Room | 21'2" x 16'11"                | 317 sq. ft | Yes      |
| 3   | Bath        | 7'10" x 4'6"                  | 36 sq. ft  | Yes      |

# Floor 1 - Bedroom

Max Dimensions: 15'9" x 7'10" Calculated Area: 112 sq. ft Included: Yes

Heated: Yes Finished: Yes Enclosed: Yes Contiguous: Yes Permitted: Yes Wet space: No Addition: No Conversion: No