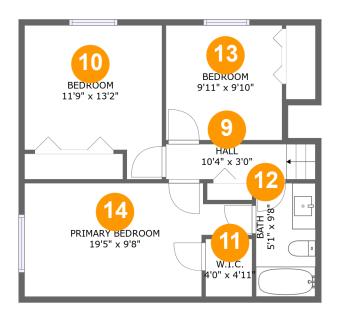

# **Room dimensions**

Floor 3

Total:566sqft E

Excluded: 0sqft

| #  |                 | Max Dimensions | sqft       | Included |
|----|-----------------|----------------|------------|----------|
| 9  | Hall            | 10'4" x 3'0"   | 38 sq. ft  | Yes      |
| 10 | Bedroom         | 11'9" x 13'2"  | 133 sq. ft | Yes      |
| 11 | W.I.C.          | 4'0" x 4'11"   | 20 sq. ft  | Yes      |
| 12 | Bath            | 5'1" x 9'8"    | 49 sq. ft  | Yes      |
| 13 | Bedroom         | 9'11" x 9'10"  | 97 sq. ft  | Yes      |
| 14 | Primary Bedroom | 19'5" x 9'8"   | 159 sq. ft | Yes      |

## Floor 3 - Hall

Max Dimensions: 10'4" x 3'0" Calculated Area: 38 sq. ft Included: Yes Heated: Yes Finished: Yes Enclosed: Yes Contiguous: Yes Permitted: Yes Wet space: No Addition: No Conversion: No

# 😳 Floor 3 - Bedroom

Max Dimensions: 11'9" x 13'2" Calculated Area: 133 sq. ft Included: Yes Heated: Yes Finished: Yes Enclosed: Yes Contiguous: Yes Permitted: Yes Wet space: No Addition: No Conversion: No

# Floor 3 - W.I.C.

Max Dimensions: 4'0" x 4'11" Calculated Area: 20 sq. ft Included: Yes

Max Dimensions: 5'1" x 9'8" Calculated Area: 49 sq. ft Included: Yes Heated: Yes Finished: Yes Enclosed: Yes Contiguous: Yes Permitted: Yes Wet space: Yes Addition: No Conversion: No

# Floor 3 - Bedroom

Max Dimensions: 9'11" x 9'10" Calculated Area: 97 sq. ft Included: Yes Heated: Yes Finished: Yes Enclosed: Yes Contiguous: Yes Permitted: Yes Wet space: No Addition: No Conversion: No

# 🤨 Floor 3 - Primary Bedroom

Max Dimensions: 19'5" x 9'8" Calculated Area: 159 sq. ft Included: Yes