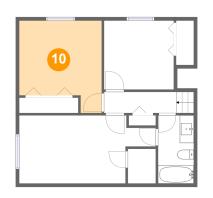

# 😳 Floor 3 - Bedroom

Max Dimensions: 11'9" x 13'2" Calculated Area: 133 sq. ft Included: Yes Heated: Yes Finished: Yes Enclosed: Yes Contiguous: Yes Permitted: Yes Wet space: No Addition: No Conversion: No