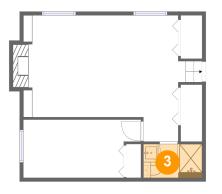

# **Room dimensions**

| Flo | or 1        | Total:527sqftExcluded: 10sqft |            |          |
|-----|-------------|-------------------------------|------------|----------|
| #   |             | Max Dimensions                | sqft       | Included |
| 1   | Bedroom     | 15'9" x 7'10"                 | 112 sq. ft | Yes      |
| 2   | Family Room | 21'2" x 16'11"                | 317 sq. ft | Yes      |
| 3   | Bath        | 7'10" x 4'6"                  | 36 sq. ft  | Yes      |

### Floor 1 - Bath

Max Dimensions: 7'10" x 4'6" Calculated Area: 36 sq. ft Included: Yes Heated: Yes Finished: Yes Enclosed: Yes Contiguous: Yes Permitted: Yes Wet space: Yes Addition: No Conversion: No