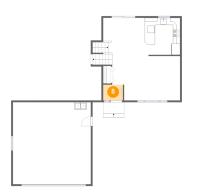

## 🔮 Floor 2 - Garage

Max Dimensions: 21'11" x 23'0" Calculated Area: 504 sq. ft Included: No Heated: No Finished: No Enclosed: Yes Contiguous: Yes Permitted: Yes Wet space: No Addition: No Conversion: No