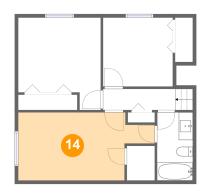

# **Room dimensions**

Floor 3

Total:566sqft E

Excluded: 0sqft

| #  |                 | Max Dimensions | sqft       | Included |
|----|-----------------|----------------|------------|----------|
| 9  | Hall            | 10'4" x 3'0"   | 38 sq. ft  | Yes      |
| 10 | Bedroom         | 11'9" x 13'2"  | 133 sq. ft | Yes      |
| 11 | W.I.C.          | 4'0" x 4'11"   | 20 sq. ft  | Yes      |
| 12 | Bath            | 5'1" x 9'8"    | 49 sq. ft  | Yes      |
| 13 | Bedroom         | 9'11" x 9'10"  | 97 sq. ft  | Yes      |
| 14 | Primary Bedroom | 19'5" x 9'8"   | 159 sq. ft | Yes      |

# 🤨 Floor 3 - Primary Bedroom

Max Dimensions: 19'5" x 9'8" Calculated Area: 159 sq. ft Included: Yes