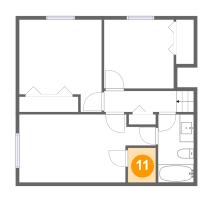

# Floor 3 - Bedroom

Max Dimensions: 9'11" x 9'10" Calculated Area: 97 sq. ft Included: Yes Heated: Yes Finished: Yes Enclosed: Yes Contiguous: Yes Permitted: Yes Wet space: No Addition: No Conversion: No