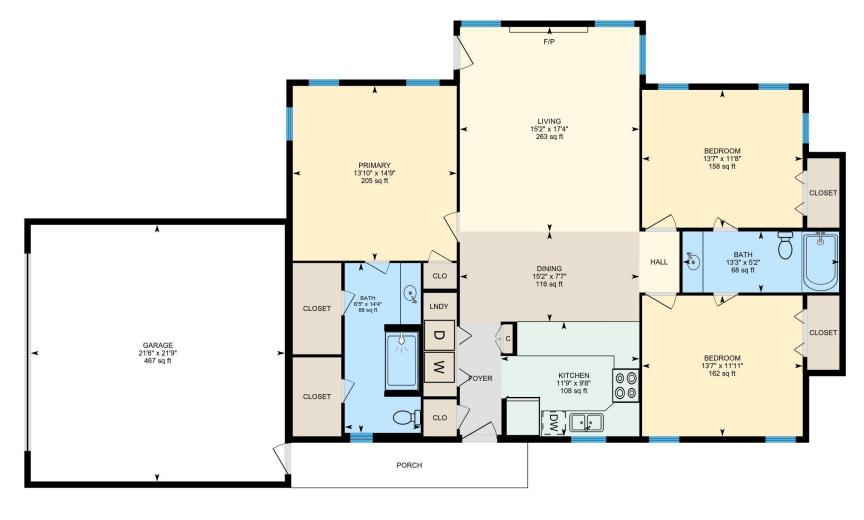

### **Room Measurements**

Only major rooms are listed. Some listed rooms may be excluded from total interior floor area (e.g. garage). Room dimensions are largest length and width; parts of room may be smaller. Room area is not always equal to product of length and width.

## MAIN FLOOR

Bath: 14'4" x 6'5" (14.4' x 6.4') | 88 sq ft Bath: 5'2" x 13'3" (5.2' x 13.3') | 68 sq ft

Bedroom: 11'8" x 13'7" (11.7' x 13.6') | 158 sq ft Bedroom: 11'11" x 13'7" (11.9' x 13.6') | 162 sq ft

Dining: 7'7" x 15'2" (7.6' x 15.2') | 116 sq ft Garage: 21'9" x 21'6" (21.7' x 21.5') | 467 sq ft Kitchen: 9'8" x 11'9" (9.7' x 11.7') | 108 sq ft Living: 17'4" x 15'2" (17.3' x 15.2') | 263 sq ft Primary: 14'9" x 13'10" (14.8' x 13.9') | 205 sq ft

### Floor Area Information

Floor areas include footprint area of interior walls. All displayed floor areas are rounded to two decimal places. Total area is computed before rounding and may not equal to sum of displayed floor areas.

## MAIN FLOOR

Interior Area: 1403.30 sq ft Excluded Area: 466.75 sq ft Perimeter Wall Length: 164 ft Perimeter Wall Thickness: 6.5 in

Exterior Area: 1492.11 sq ft Total Above Grade Floor Area

Main Building Exterior: 1492.11 sq ft