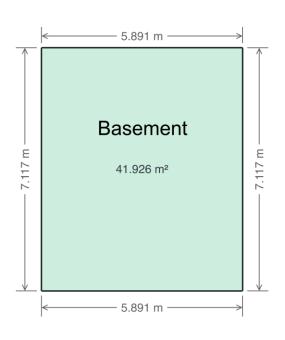

#### Floor Area Totals

|                             | Level | Metric (m²) | Imperial (ft <sup>2</sup> ) |
|-----------------------------|-------|-------------|-----------------------------|
| Main Floor                  | 1     | 51.71       | 556.55                      |
| Second Floor                | 2     | 57.85       | 622.64                      |
| Basement                    | В     | 41.93       | 451.29                      |
| Total Above Ground RMS Area |       | 109.55      | 1179.20                     |

#### **Room Dimensions**

|                 | Level | Metric (m)  | Imperial (ft)  |  |  |
|-----------------|-------|-------------|----------------|--|--|
| Living Room     | 1     | 3.63 x 3.20 | 11'11" x 10'6" |  |  |
| Dining Room     | 1     | 3.63 x 2.80 | 11'11" x 9'2"  |  |  |
| Kitchen         | 1     | 4.04 x 3.69 | 13'3" x 12'1"  |  |  |
| Laundry Room    | В     | 2.33 x 2.26 | 7'8" x 7'5"    |  |  |
| Primary Bedroom | 2     | 5.16 x 3.05 | 16'11" x 10'0" |  |  |
| Bedroom 2       | 2     | 4.00 x 2.90 | 13'2" x 9'6"   |  |  |
| Bedroom 3       | 2     | 4.13 x 2.06 | 13'7" x 6'9"   |  |  |
| Family Room     | В     | 7.17 x 3.73 | 23'6" x 12'3"  |  |  |

## **Schematics**