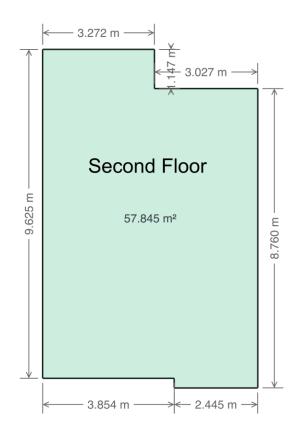

#### Floor Area Totals

|                             | Level | Metric (m²) | Imperial (ft <sup>2</sup> ) |
|-----------------------------|-------|-------------|-----------------------------|
| Main Floor                  | 1     | 51.71       | 556.55                      |
| Second Floor                | 2     | 57.85       | 622.64                      |
| Basement                    | В     | 41.93       | 451.29                      |
| Total Above Ground RMS Area |       | 109.55      | 1179.20                     |

#### **Room Dimensions**

|                 | Level | Metric (m)  | Imperial (ft)  |  |  |
|-----------------|-------|-------------|----------------|--|--|
| Living Room     | 1     | 3.63 x 3.20 | 11'11" x 10'6" |  |  |
| Dining Room     | 1     | 3.63 x 2.80 | 11'11" x 9'2"  |  |  |
| Kitchen         | 1     | 4.04 x 3.69 | 13'3" x 12'1"  |  |  |
| Laundry Room    | В     | 2.33 x 2.26 | 7'8" x 7'5"    |  |  |
| Primary Bedroom | 2     | 5.16 x 3.05 | 16'11" x 10'0" |  |  |
| Bedroom 2       | 2     | 4.00 x 2.90 | 13'2" x 9'6"   |  |  |
| Bedroom 3       | 2     | 4.13 x 2.06 | 13'7" x 6'9"   |  |  |
| Family Room     | В     | 7.17 x 3.73 | 23'6" x 12'3"  |  |  |

## **Schematics**