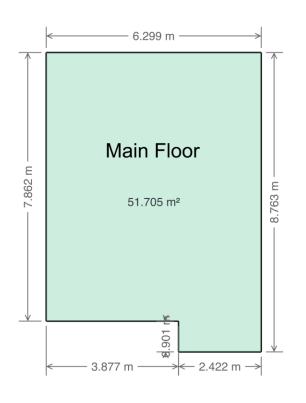

#### Floor Area Totals

|                             | Level | Metric (m²) | Imperial (ft <sup>2</sup> ) |
|-----------------------------|-------|-------------|-----------------------------|
| Main Floor                  | 1     | 51.71       | 556.55                      |
| Second Floor                | 2     | 57.85       | 622.64                      |
| Basement                    | В     | 41.93       | 451.29                      |
| Total Above Ground RMS Area |       | 109.55      | 1179.20                     |

#### **Room Dimensions**

|                 | Level | Metric (m)  | Imperial (ft)  |  |  |
|-----------------|-------|-------------|----------------|--|--|
| Living Room     | 1     | 3.63 x 3.20 | 11'11" x 10'6" |  |  |
| Dining Room     | 1     | 3.63 x 2.80 | 11'11" x 9'2"  |  |  |
| Kitchen         | 1     | 4.04 x 3.69 | 13'3" x 12'1"  |  |  |
| Laundry Room    | В     | 2.33 x 2.26 | 7'8" x 7'5"    |  |  |
| Primary Bedroom | 2     | 5.16 x 3.05 | 16'11" x 10'0" |  |  |
| Bedroom 2       | 2     | 4.00 x 2.90 | 13'2" x 9'6"   |  |  |
| Bedroom 3       | 2     | 4.13 x 2.06 | 13'7" x 6'9"   |  |  |
| Family Room     | В     | 7.17 x 3.73 | 23'6" x 12'3"  |  |  |

## **Schematics**