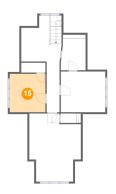

# Floor 3 - Bedroom

**Dimensions:** 9'8" x 10'4" **Area:** 100 sq. ft

Counted as living area: Yes