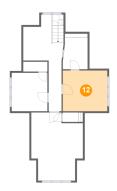

## Ploor 3 - Bedroom

Dimensions: 12'0" x 11'0"

**Area:** 132 sq. ft

Counted as living area: Yes

Heated: Yes Finished: Yes Enclosed: Yes Contiguous: Yes Permitted: Yes Wet space: No Addition: No Conversion: No