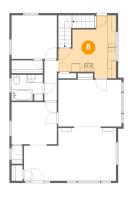

### Floor 2 - Kitchen

Dimensions: 13'7" x 14'10"

Area: 143 sq. ft

Counted as living area: Yes