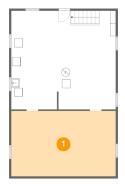

### **Room dimensions**

Floor 1 Total sqft: 1021 Living area: 0

| # |          | Dimensions    | sqft       | Counted as living area |
|---|----------|---------------|------------|------------------------|
| 1 | Basement | 24'7" x 15'5" | 378 sq. ft | No                     |
| 2 | Basement | 24'6" x 23'2" | 569 sq. ft | No                     |

## 1 Floor 1 - Basement

Dimensions: 24'7" x 15'5"

**Area:** 378 sq. ft

Counted as living area: No

Heated: Yes Finished: No Enclosed: Yes Contiguous: Yes Permitted: Yes Wet space: No Addition: No Conversion: No