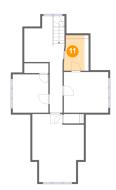

### Floor 3 - W.I.C.

Dimensions: 6'8" x 9'7"

Area: 51 sq. ft

Counted as living area: Yes