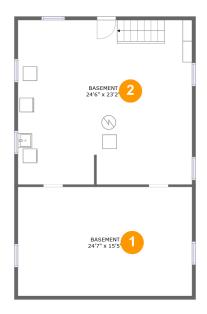

### **Room dimensions**

Floor 1 Total sqft: 1021 Living area: 0

| # |          | Dimensions    | sqft       | Counted as living area |
|---|----------|---------------|------------|------------------------|
| 1 | Basement | 24'7" x 15'5" | 378 sq. ft | No                     |
| 2 | Basement | 24'6" x 23'2" | 569 sq. ft | No                     |

## 1 Floor 1 - Basement

Dimensions: 24'7" x 15'5"

**Area:** 378 sq. ft

Counted as living area: No

Heated: Yes Finished: No Enclosed: Yes Contiguous: Yes Permitted: Yes Wet space: No Addition: No Conversion: No

### Floor 1 - Basement

Dimensions: 24'6" x 23'2"

Area: 569 sq. ft

Counted as living area: No