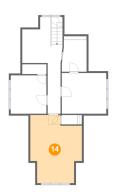

# Floor 3 - Primary Bedroom

Dimensions: 13'11" x 18'5"

Area: 216 sq. ft

Counted as living area: Yes