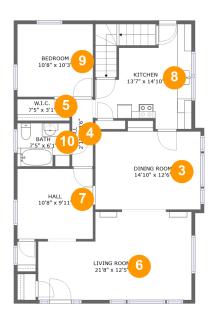

### **Room dimensions**

Floor 2 Total sqft: 1036 Living area: 1036

| #  |             | Dimensions     | sqft       | Counted as living area |
|----|-------------|----------------|------------|------------------------|
| 3  | Dining Room | 14'10" x 12'6" | 169 sq. ft | Yes                    |
| 4  | Hall        | 2'11" x 9'6"   | 28 sq. ft  | Yes                    |
| 5  | W.I.C.      | 7'5" x 3'1"    | 22 sq. ft  | Yes                    |
| 6  | Living Room | 21'8" x 12'5"  | 235 sq. ft | Yes                    |
| 7  | Hall        | 10'8" x 9'11"  | 106 sq. ft | Yes                    |
| 8  | Kitchen     | 13'7" x 14'10" | 143 sq. ft | Yes                    |
| 9  | Bedroom     | 10'8" x 10'3"  | 109 sq. ft | Yes                    |
| 10 | Bath        | 7'5" x 6'1"    | 44 sq. ft  | Yes                    |

# Floor 2 - Dining Room

Dimensions: 14'10" x 12'6"

**Area:** 169 sq. ft

Counted as living area: Yes

Heated: Yes Finished: Yes Enclosed: Yes Contiguous: Yes Permitted: Yes Wet space: No Addition: No Conversion: No

## 4 Floor 2 - Hall

**Dimensions:** 2'11" x 9'6"

Area: 28 sq. ft

Counted as living area: Yes

Heated: Yes Finished: Yes Enclosed: Yes Contiguous: Yes Permitted: Yes Wet space: No Addition: No Conversion: No

### 5 Floor 2 - W.I.C.

Dimensions: 7'5" x 3'1"

Area: 22 sq. ft

Counted as living area: Yes

# 6 Floor 2 - Living Room

Dimensions: 21'8" x 12'5"

**Area:** 235 sq. ft

Counted as living area: Yes

Heated: Yes Finished: Yes Enclosed: Yes Contiguous: Yes Permitted: Yes Wet space: No Addition: No Conversion: No

## Floor 2 - Hall

**Dimensions**: 10'8" x 9'11"

**Area:** 106 sq. ft

Counted as living area: Yes

Heated: Yes Finished: Yes Enclosed: Yes Contiguous: Yes Permitted: Yes Wet space: No Addition: No Conversion: No

### Floor 2 - Kitchen

Dimensions: 13'7" x 14'10"

Area: 143 sq. ft

Counted as living area: Yes

## Floor 2 - Bedroom

**Dimensions**: 10'8" x 10'3"

**Area:** 109 sq. ft

Counted as living area: Yes

Heated: Yes Finished: Yes Enclosed: Yes Contiguous: Yes Permitted: Yes Wet space: No Addition: No Conversion: No

## Floor 2 - Bath

Dimensions: 7'5" x 6'1"

Area: 44 sq. ft

Counted as living area: Yes

Heated: Yes Finished: Yes Enclosed: Yes Contiguous: Yes Permitted: Yes Wet space: Yes Addition: No Conversion: No