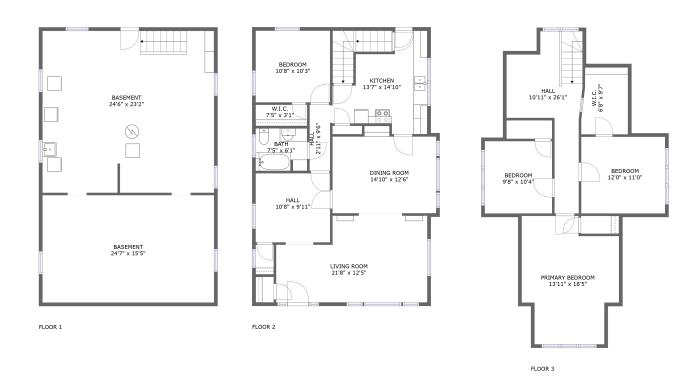

### **Room dimensions**

Floor 1 Total sqft: 1021 Living area: 0

| # |          | Dimensions    | sqft       | Counted as living area |
|---|----------|---------------|------------|------------------------|
| 1 | Basement | 24'7" x 15'5" | 378 sq. ft | No                     |
| 2 | Basement | 24'6" x 23'2" | 569 sq. ft | No                     |

### **Room dimensions**

Floor 2 Total sqft: 1036 Living area: 1036

| #  |             | Dimensions     | sqft       | Counted as living area |
|----|-------------|----------------|------------|------------------------|
| 3  | Dining Room | 14'10" x 12'6" | 169 sq. ft | Yes                    |
| 4  | Hall        | 2'11" x 9'6"   | 28 sq. ft  | Yes                    |
| 5  | W.I.C.      | 7'5" x 3'1"    | 22 sq. ft  | Yes                    |
| 6  | Living Room | 21'8" x 12'5"  | 235 sq. ft | Yes                    |
| 7  | Hall        | 10'8" x 9'11"  | 106 sq. ft | Yes                    |
| 8  | Kitchen     | 13'7" x 14'10" | 143 sq. ft | Yes                    |
| 9  | Bedroom     | 10'8" x 10'3"  | 109 sq. ft | Yes                    |
| 10 | Bath        | 7'5" x 6'1"    | 44 sq. ft  | Yes                    |

### **Room dimensions**

Floor 3 Total sqft: 804 Living area: 767

| #  |                 | Dimensions     | sqft       | Counted as living area |
|----|-----------------|----------------|------------|------------------------|
| 11 | W.I.C.          | 6'8" x 9'7"    | 51 sq. ft  | Yes                    |
| 12 | Bedroom         | 12'0" x 11'0"  | 132 sq. ft | Yes                    |
| 13 | Hall            | 10'11" x 26'1" | 153 sq. ft | Yes                    |
| 14 | Primary Bedroom | 13'11" x 18'5" | 216 sq. ft | Yes                    |
| 15 | Bedroom         | 9'8" x 10'4"   | 100 sq. ft | Yes                    |