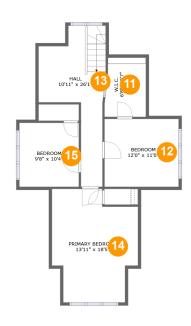

### **Room dimensions**

Floor 3 Total sqft: 804 Living area: 767

| #  |                 | Dimensions     | sqft       | Counted as living area |
|----|-----------------|----------------|------------|------------------------|
| 11 | W.I.C.          | 6'8" x 9'7"    | 51 sq. ft  | Yes                    |
| 12 | Bedroom         | 12'0" x 11'0"  | 132 sq. ft | Yes                    |
| 13 | Hall            | 10'11" x 26'1" | 153 sq. ft | Yes                    |
| 14 | Primary Bedroom | 13'11" x 18'5" | 216 sq. ft | Yes                    |
| 15 | Bedroom         | 9'8" x 10'4"   | 100 sq. ft | Yes                    |

### Floor 3 - W.I.C.

Dimensions: 6'8" x 9'7"

Area: 51 sq. ft

Counted as living area: Yes

## Ploor 3 - Bedroom

Dimensions: 12'0" x 11'0"

**Area:** 132 sq. ft

Counted as living area: Yes

Heated: Yes Finished: Yes Enclosed: Yes Contiguous: Yes Permitted: Yes Wet space: No Addition: No Conversion: No

## Floor 3 - Hall

Dimensions: 10'11" x 26'1"

Area: 153 sq. ft

Counted as living area: Yes

Heated: Yes Finished: Yes Enclosed: Yes Contiguous: Yes Permitted: Yes Wet space: No Addition: No Conversion: No

# Floor 3 - Primary Bedroom

Dimensions: 13'11" x 18'5"

Area: 216 sq. ft

Counted as living area: Yes

# Floor 3 - Bedroom

**Dimensions:** 9'8" x 10'4" **Area:** 100 sq. ft

Counted as living area: Yes