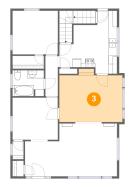

### **Room dimensions**

Floor 2 Total sqft: 1036 Living area: 1036

| #  |             | Dimensions     | sqft       | Counted as living area |
|----|-------------|----------------|------------|------------------------|
| 3  | Dining Room | 14'10" x 12'6" | 169 sq. ft | Yes                    |
| 4  | Hall        | 2'11" x 9'6"   | 28 sq. ft  | Yes                    |
| 5  | W.I.C.      | 7'5" x 3'1"    | 22 sq. ft  | Yes                    |
| 6  | Living Room | 21'8" x 12'5"  | 235 sq. ft | Yes                    |
| 7  | Hall        | 10'8" x 9'11"  | 106 sq. ft | Yes                    |
| 8  | Kitchen     | 13'7" x 14'10" | 143 sq. ft | Yes                    |
| 9  | Bedroom     | 10'8" x 10'3"  | 109 sq. ft | Yes                    |
| 10 | Bath        | 7'5" x 6'1"    | 44 sq. ft  | Yes                    |

# 6 Floor 2 - Living Room

Dimensions: 21'8" x 12'5"

**Area:** 235 sq. ft

Counted as living area: Yes

Heated: Yes Finished: Yes Enclosed: Yes Contiguous: Yes Permitted: Yes Wet space: No Addition: No Conversion: No