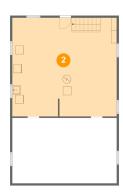

### **Room dimensions**

Floor 1 Total sqft: 1021 Living area: 0

| # |          | Dimensions    | sqft       | Counted as living area |
|---|----------|---------------|------------|------------------------|
| 1 | Basement | 24'7" x 15'5" | 378 sq. ft | No                     |
| 2 | Basement | 24'6" x 23'2" | 569 sq. ft | No                     |

### Floor 1 - Basement

Dimensions: 24'6" x 23'2"

Area: 569 sq. ft

Counted as living area: No