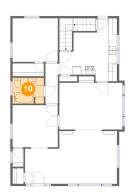

## Floor 2 - Bath

Dimensions: 7'5" x 6'1"

Area: 44 sq. ft

Counted as living area: Yes

Heated: Yes Finished: Yes Enclosed: Yes Contiguous: Yes Permitted: Yes Wet space: Yes Addition: No Conversion: No