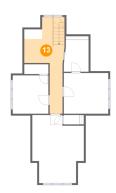

## Floor 3 - Hall

Dimensions: 10'11" x 26'1"

Area: 153 sq. ft

Counted as living area: Yes

Heated: Yes Finished: Yes Enclosed: Yes Contiguous: Yes Permitted: Yes Wet space: No Addition: No Conversion: No