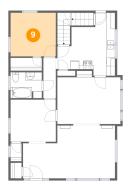

## Floor 2 - Bedroom

**Dimensions**: 10'8" x 10'3"

**Area:** 109 sq. ft

Counted as living area: Yes

Heated: Yes Finished: Yes Enclosed: Yes Contiguous: Yes Permitted: Yes Wet space: No Addition: No Conversion: No