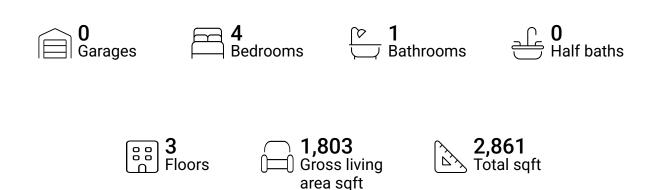

### **Property summary**







### **Room dimensions**

Floor 1 Total sqft: 1021 Living area: 0

| # |          | Dimensions    | sqft       | Counted as living area |
|---|----------|---------------|------------|------------------------|
| 1 | Basement | 24'7" x 15'5" | 378 sq. ft | No                     |
| 2 | Basement | 24'6" x 23'2" | 569 sq. ft | No                     |





### **Room dimensions**

Floor 2 Total sqft: 1036 Living area: 1036

| #  |             | Dimensions     | sqft       | Counted as living area |
|----|-------------|----------------|------------|------------------------|
| 3  | Dining Room | 14'10" x 12'6" | 169 sq. ft | Yes                    |
| 4  | Hall        | 2'11" x 9'6"   | 28 sq. ft  | Yes                    |
| 5  | W.I.C.      | 7'5" x 3'1"    | 22 sq. ft  | Yes