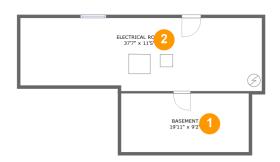

#### **Room dimensions**

Floor 1 Total sqft: 662 Living area: 0

| # |          | Dimensions    | sqft       | Counted as living area |
|---|----------|---------------|------------|------------------------|
| 1 | Basement | 19'11" x 9'2" | 182 sq. ft | No                     |
| 2 | Room     | 37'7" x 11'5" | 414 sq. ft | No                     |

### Floor 1 - Basement

Dimensions: 19'11" x 9'2"

Area: 182 sq. ft

Counted as living area: No

Heated: Yes Finished: No Enclosed: Yes Contiguous: Yes Permitted: Yes Wet space: No Addition: No Conversion: No

### Floor 1 - Room

**Dimensions:** 37'7" x 11'5"

Area: 414 sq. ft

Counted as living area: No

Heated: No Finished: No Enclosed: Yes Contiguous: Yes Permitted: Yes Wet space: No Addition: No Conversion: No

Dimensions: 12'7" x 3'4"

Area: 42 sq. ft

Counted as living area: Yes

Heated: Yes Finished: Yes Enclosed: Yes Contiguous: Yes Permitted: Yes Wet space: No Addition: No Conversion: No