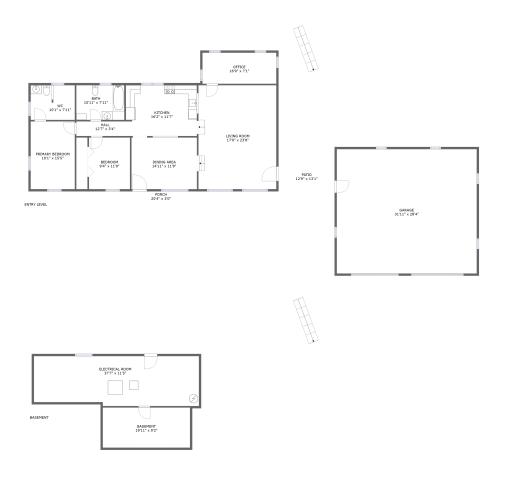

#### **Room dimensions**

Floor 2 Total sqft: 2734 Living area: 1539

| #  |             | Dimensions     | sqft       | Counted as living area |
|----|-------------|----------------|------------|------------------------|
| 3  | Hall        | 12'7" x 3'4"   | 42 sq. ft  | Yes                    |
| 4  | Outdoor     | 20'4" x 3'0"   | 62 sq. ft  | No                     |
| 5  | Office      | 16'9" x 7'1"   | 119 sq. ft | Yes                    |
| 6  | Bath        | 10'1" x 7'11"  | 80 sq. ft  | Yes                    |
| 7  | Bath        | 10'11" x 7'11" | 87 sq. ft  | Yes                    |
| 8  | Bedroom     | 9'4" x 11'9"   | 110 sq. ft | Yes                    |
| 9  | Garage      | 31'11" x 28'4" | 904 sq. ft | No                     |
| 10 | Kitchen     | 16'2" x 11'7"  | 185 sq. ft | Yes                    |
| 11 | Dining Room | 14'11" x 11'9" | 176 sq. ft | Yes                    |
| 12 | Bedroom     | 10'1" x 15'5"  | 155 sq. ft | Yes                    |
| 13 | Living Room | 17'9" x 23'8"  | 422 sq. ft | Yes                    |

| #  |         | Dimensions    | sqft       | Counted as living area |
|----|---------|---------------|------------|------------------------|
| 14 | Outdoor | 12'9" x 13'1" | 168 sq. ft | No                     |

### 4 Floor 2 - Outdoor

**Dimensions**: 20'4" x 3'0"

Area: 62 sq. ft

Counted as living area: No

Heated: No Finished: Yes Enclosed: No Contiguous: Yes Permitted: Yes Wet space: No Addition: No Conversion: No

#### 5 Floor 2 - Office

Dimensions: 16'9" x 7'1"

Area: 119 sq. ft

Counted as living area: Yes

Heated: Yes Finished: Yes Enclosed: Yes Contiguous: Yes Permitted: Yes Wet space: No Addition: No Conversion: No

Dimensions: 10'1" x 7'11"

Area: 80 sq. ft

Counted as living area: Yes

Heated: Yes Finished: Yes Enclosed: Yes Contiguous: Yes Permitted: Yes Wet space: Yes Addition: No Conversion: No

### Floor 2 - Bath

Dimensions: 10'11" x 7'11"

Area: 87 sq. ft

Counted as living area: Yes

Heated: Yes Finished: Yes Enclosed: Yes Contiguous: Yes Permitted: Yes Wet space: Yes Addition: No Conversion: No

#### Floor 2 - Bedroom

**Dimensions:** 9'4" x 11'9"

Area: 110 sq. ft

Counted as living area: Yes

Heated: Yes Finished: Yes Enclosed: Yes Contiguous: Yes Permitted: Yes Wet space: No Addition: No Conversion: No

### 9 Floor 2 - Garage

Dimensions: 31'11" x 28'4"

Area: 904 sq. ft

Counted as living area: No

Heated: No Finished: No Enclosed: Yes Contiguous: Yes Permitted: Yes Wet space: No Addition: No Conversion: No

#### Floor 2 - Kitchen

**Dimensions:** 16'2" x 11'7"

Area: 185 sq. ft

Counted as living area: Yes

Heated: Yes Finished: Yes Enclosed: Yes Contiguous: Yes Permitted: Yes Wet space: No Addition: No Conversion: No

### Floor 2 - Dining Room

Dimensions: 14'11" x 11'9"

**Area:** 176 sq. ft

Counted as living area: Yes

Finished: Yes
area: Yes
Enclosed: Yes
Contiguous: Yes
Permitted: Yes
Wet space: No
Addition: No
Conversion: No

### Ploor 2 - Bedroom

**Dimensions**: 10'1" x 15'5"

**Area:** 155 sq. ft

Counted as living area: Yes

Heated: Yes Finished: Yes Enclosed: Yes Contiguous: Yes Permitted: Yes Wet space: No Addition: No Conversion: No

### Floor 2 - Living Room

Dimensions: 17'9" x 23'8"

**Area:** 422 sq. ft

Counted as living area: Yes

Heated: Yes Finished: Yes Enclosed: Yes Contiguous: Yes Permitted: Yes Wet space: No Addition: No Conversion: No

#### Floor 2 - Outdoor

Dimensions: 12'9" x 13'1"

Area: 168 sq. ft

Counted as living area: No

Heated: No Finished: Yes Enclosed: No Contiguous: Yes Permitted: Yes Wet space: No Addition: No Conversion: No