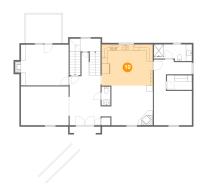

#### Floor 2 - Kitchen

Dimensions: 17'2" x 13'9"

**Area:** 237 sq. ft

Counted as Living Area:

Yes

Heated: Yes Finished: Yes Enclosed: Yes Contiguous:

Yes

Permitted: Yes Wet Space: No Addition: No Conversion: No