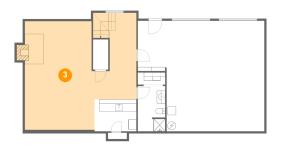

### Floor 1 - Garage

Dimensions: 30'3" x 26'4" Area: 699 sq. ft

Counted as Living Area: No

Heated: No Finished: No Enclosed: Yes Contiguous: Yes Permitted: Yes Wet Space: No Addition: No Conversion: No

3 Floor 1 - Recreation Room

Dimensions: 26'8" x 25'11"

Area: 612 sq. ft

Counted as Living Area:

Yes

Heated: Yes Finished: Yes Enclosed: Yes Contiguous:

Yes

Permitted: Yes Wet Space: No Addition: No Conversion: No