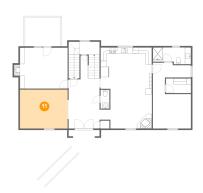

### Floor 2 - Dining Area

**Dimensions:** 17'6" x 13'3"

Area: 196 sq. ft

Counted as Living Area: Yes

Contiguous: Yes

Permitted: Yes
Wet Space: No
Addition: No
Conversion: No

Heated: Yes

Finished: Yes