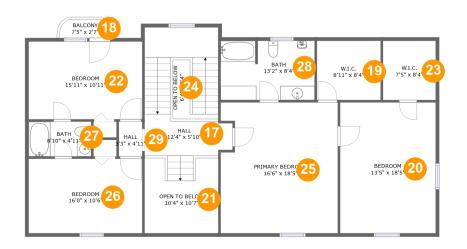

#### **Room Dimensions**

Floor 3 Total sqft: 1671 Living area: 1529

| #  | Room name       | Dimensions      | Area (sqft) | Counted as Living Area |
|----|-----------------|-----------------|-------------|------------------------|
| 17 | Hall            | 12'4" x 5'10"   | 189 sq. ft  | Yes                    |
| 18 | Balcony         | 7'5" x 2'7"     | 18 sq. ft   | No                     |
| 19 | W.i.c.          | 8'11" x 8'4"    | 75 sq. ft   | Yes                    |
| 20 | Bedroom         | 13'5" x 18'5"   | 247 sq. ft  | Yes                    |
| 21 | Open To Below   | 10'4" x 10'7"   | 96 sq. ft   | No                     |
| 22 | Bedroom         | 15'11" x 10'11" | 174 sq. ft  | Yes                    |
| 23 | W.i.c.          | 7'5" x 8'4"     | 62 sq. ft   | Yes                    |
| 24 | Open To Below   | 6'4" x 8'4"     | 23 sq. ft   | No                     |
| 25 | Primary Bedroom | 16'6" x 18'5"   | 294 sq. ft  | Yes                    |
| 26 | Bedroom         | 16'0" x 10'6"   | 167 sq. ft  | Yes                    |
| 27 | Bath            | 8'10" x 4'11"   | 43 sq. ft   | Yes                    |

| #  | Room name | Dimensions   | Area (sqft) | Counted as Living Area |
|----|-----------|--------------|-------------|------------------------|
| 28 | Bath      | 13'2" x 8'4" | 109 sq. ft  | Yes                    |
| 29 | Hall      | 3'3" x 4'11" | 16 sq. ft   | Yes                    |

### Floor 3 - Hall

Dimensions: 12'4" x 5'10"

**Area:** 189 sq. ft

Counted as Living Area:

Yes

Heated: Yes Finished: Yes Enclosed: Yes Contiguous:

Yes

18 Floor 3 - Balcony

Dimensions: 7'5" x 2'7"

Area: 18 sq. ft

Counted as Living Area: No

Heated: No Finished: Yes Enclosed: No Contiguous: Yes Permitted: Yes Wet Space: No Addition: No Conversion: No

19 Floor 3 - W.i.c.

**Dimensions:** 8'11" x 8'4"

Area: 75 sq. ft

**Counted as Living Area:** 

Yes

Heated: Yes Finished: Yes Enclosed: Yes Contiguous:

Yes

Permitted: Yes Wet Space: No Addition: No Conversion: No

20 Floor 3 - Bedroom

**Dimensions:** 13'5" x 18'5"

**Area:** 247 sq. ft

Counted as Living Area:

Yes

Heated: Yes Finished: Yes Enclosed: Yes Contiguous:

Yes

4 Floor 3 - Open To Below

**Dimensions:** 10'4" x 10'7"

Area: 96 sq. ft

Counted as Living Area: No

Heated: No Finished: No Enclosed: No Contiguous: Yes Permitted: No Wet Space: No Addition: No Conversion: No

#### 22 Floor 3 - Bedroom

Dimensions: 15'11" x 10'11"

Area: 174 sq. ft

Counted as Living Area:

Yes

Heated: Yes Finished: Yes Enclosed: Yes Contiguous:

Yes

Permitted: Yes Wet Space: No Addition: No Conversion: No

#### <sup>20</sup> Floor 3 - W.i.c.

Dimensions: 7'5" x 8'4"

Area: 62 sq. ft

Counted as Living Area:

Yes

Heated: Yes Finished: Yes Enclosed: Yes Contiguous:

Yes

### Floor 3 - Open To Below

Dimensions: 6'4" x 8'4"

Area: 23 sq. ft

Counted as Living Area: No

Heated: No Finished: No Enclosed: No Contiguous: Yes Permitted: No Wet Space: No Addition: No Conversion: No

### Floor 3 - Primary Bedroom

**Dimensions**: 16'6" x 18'5"

Area: 294 sq. ft

**Counted as Living Area:** 

Yes

Heated: Yes Finished: Yes Enclosed: Yes Contiguous:

Yes

Permitted: Yes Wet Space: No Addition: No Conversion: No

#### 26 Floor 3 - Bedroom

Dimensions: 16'0" x 10'6"

**Area:** 167 sq. ft

Counted as Living Area:

Yes

Heated: Yes Finished: Yes Enclosed: Yes Contiguous:

#### Floor 3 - Bath

Dimensions: 8'10" x 4'11" Area: 43 sq. ft

Counted as Living Area:

Yes

Heated: Yes Finished: Yes Enclosed: Yes Contiguous:

Yes

Permitted: Yes Wet Space: Yes Addition: No Conversion: No

#### Floor 3 - Bath

Dimensions: 13'2" x 8'4"

**Area:** 109 sq. ft

**Counted as Living Area:** 

Yes

Heated: Yes Finished: Yes Enclosed: Yes Contiguous:

Yes

Permitted: Yes Wet Space: Yes Addition: No Conversion: No

#### 29 Floor 3 - Hall

Dimensions: 3'3" x 4'11"

Area: 16 sq. ft

Counted as Living Area:

Yes

Heated: Yes Finished: Yes Enclosed: Yes Contiguous:

Yes