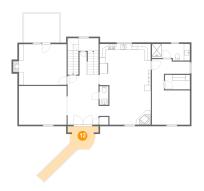

### Floor 2 - Foyer

Dimensions: 10'4" x 24'4"

**Area:** 294 sq. ft

**Counted as Living Area:** 

Yes

Heated: Yes Finished: Yes Enclosed: Yes Contiguous:

Yes

Permitted: Yes Wet Space: No Addition: No Conversion: No