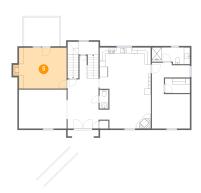

### 5 Floor 2 - Family Room

Dimensions: 15'11" x 13'7"

Area: 225 sq. ft

Counted as Living Area:

Yes

Heated: Yes Finished: Yes Enclosed: Yes Contiguous:

Yes

Dimensions: 2'11" x 6'3" Area: 18 sq. ft