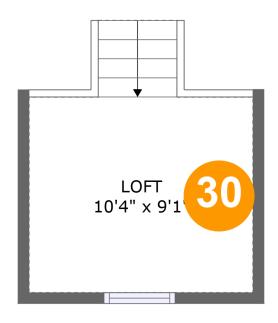

#### **Room Dimensions**

Floor 4 Total sqft: 122 Living area: 122

| #  | Room name | Dimensions   | Area (sqft) | Counted as Living Area |
|----|-----------|--------------|-------------|------------------------|
| 30 | Loft      | 10'4" x 9'1" | 107 sq. ft  | Yes                    |

#### Floor 4 - Loft

Dimensions: 10'4" x 9'1" Area: 107 sq. ft Counted as Living Area:

Counted as Living Area: Yes Heated: Yes Finished: Yes Enclosed: Yes Contiguous:

Yes