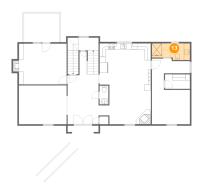

#### 1 Floor 2 - Bath

Dimensions: 12'9" x 5'7"

Area: 65 sq. ft

Counted as Living Area:

Yes

Heated: Yes Finished: Yes Enclosed: Yes Contiguous:

Yes

Permitted: Yes Wet Space: Yes Addition: No Conversion: No