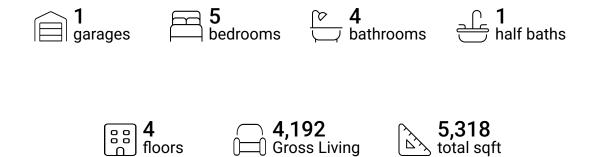

#### **Property Summary**

Gross Living Area sqft

#### **Room Dimensions**

Floor 1 Total sqft: 1634 Living area: 886

| # | Room name       | Dimensions     | Area (sqft) | Counted as Living Area |
|---|-----------------|----------------|-------------|------------------------|
| 1 | Bath            | 6'7" x 10'10"  | 70 sq. ft   | Yes                    |
| 2 | Garage          | 30'3" x 26'4"  | 699 sq. ft  | No                     |
| 3 | Recreation Room | 26'8" x 25'11" | 612 sq. ft  | Yes                    |
| 4 | Wet Bar         | 10'0" x 7'8"   | 76 sq. ft   | Yes                    |

#### **Room Dimensions**

Floor 2 Total sqft: 1891 Living area: 1655

| #  | Room name   | Dimensions     | Area (sqft) | Counted as Living Area |
|----|-------------|----------------|-------------|------------------------|
| 5  | Family Room | 15'11" x 13'7" | 225 sq. ft  | Yes                    |
| 6  | Wc          | 2'11" x 6'3"   | 18 sq. ft   | Yes                    |
| 7  | Balcony     | 11'11" x 9'9"  | 117 sq. ft  | No                     |
| 8  | Dining Area | 17'6" x 13'3"  | 196 sq. ft  | Yes                    |
| 9  | W.i.c.      | 8'4" x 4'10"   | 41 sq. ft   | Yes                    |
| 10 | Kitchen     | 17'2" x 13'9"  | 237 sq. ft  | Yes                    |
| 11 | Living Room | 16'0" x 12'11" | 207 sq. ft  | Yes                    |
| 12 | Porch       | 10'4" x 7'10"  | 110 sq. ft  | No                     |
| 13 | Bath        | 12'9" x 5'7"   | 65 sq. ft   | Yes                    |
| 14 | Hall        | 12'9" x 10'6"  | 80 sq. ft   | Yes                    |
| 15 | Bedroom     | 12'9" x 11'6"  | 146 sq. ft  | Yes                    |

| #  | Room name | Dimensions    | Area (sqft) | Counted as Living Area |
|----|-----------|---------------|-------------|------------------------|
| 16 | Foyer     | 10'4" x 24'4" | 294 sq. ft  | Yes                    |

#### **Room Dimensions**

Floor 3 Total sqft: 1671 Living area: 1529

| #  | Room name       | Dimensions      | Area (sqft) | Counted as Living Area |
|----|-----------------|-----------------|-------------|------------------------|
| 17 | Hall            | 12'4" x 5'10"   | 189 sq. ft  | Yes                    |
| 18 | Balcony         | 7'5" x 2'7"     | 18 sq. ft   | No                     |
| 19 | W.i.c.          | 8'11" x 8'4"    | 75 sq. ft   | Yes                    |
| 20 | Bedroom         | 13'5" x 18'5"   | 247 sq. ft  | Yes                    |
| 21 | Open To Below   | 10'4" x 10'7"   | 96 sq. ft   | No                     |
| 22 | Bedroom         | 15'11" x 10'11" | 174 sq. ft  | Yes                    |
| 23 | W.i.c.          | 7'5" x 8'4"     | 62 sq. ft   | Yes                    |
| 24 | Open To Below   | 6'4" x 8'4"     | 23 sq. ft   | No                     |
| 25 | Primary Bedroom | 16'6" x 18'5"   | 294 sq. ft  | Yes                    |
| 26 | Bedroom         | 16'0" x 10'6"   | 167 sq. ft  | Yes                    |
| 27 | Bath            | 8'10" x 4'11"   | 43 sq. ft   | Yes                    |

| #  | Room name | Dimensions   | Area (sqft) | Counted as Living Area |
|----|-----------|--------------|-------------|------------------------|
| 28 | Bath      | 13'2" x 8'4" | 109 sq. ft  | Yes                    |
| 29 | Hall      | 3'3" x 4'11" | 16 sq. ft   | Yes                    |

#### **Room Dimensions**

Floor 4 Total sqft: 122 Living area: 122

| #  | Room name | Dimensions   | Area (sqft) | Counted as Living Area |
|----|-----------|--------------|-------------|------------------------|
| 30 | Loft      | 10'4" x 9'1" | 107 sq. ft  | Yes                    |