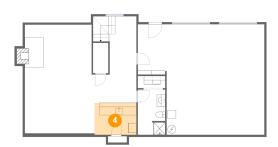

#### 4 Floor 1 - Wet Bar

**Dimensions:** 10'0" x 7'8"

Area: 76 sq. ft

Counted as Living Area:

Yes

Heated: Yes Finished: Yes Enclosed: Yes Contiguous:

Yes

Permitted: Yes Wet Space: No Addition: No Conversion: No