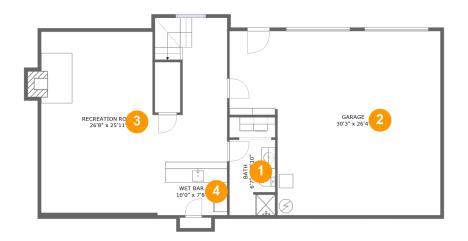

#### **Room Dimensions**

Floor 1 Total sqft: 1634 Living area: 886

| # | Room name       | Dimensions     | Area (sqft) | Counted as Living Area |
|---|-----------------|----------------|-------------|------------------------|
| 1 | Bath            | 6'7" x 10'10"  | 70 sq. ft   | Yes                    |
| 2 | Garage          | 30'3" x 26'4"  | 699 sq. ft  | No                     |
| 3 | Recreation Room | 26'8" x 25'11" | 612 sq. ft  | Yes                    |
| 4 | Wet Bar         | 10'0" x 7'8"   | 76 sq. ft   | Yes                    |

• Floor 1 - Bath

Dimensions: 6'7" x 10'10" Area: 70 sq. ft Counted as Living Area: Yes

Finished: Yes Enclosed: Yes Contiguous: Yes Permitted: Yes Wet Space: Yes Addition: No

Conversion: No

Heated: Yes

### Floor 1 - Garage

Dimensions: 30'3" x 26'4" Area: 699 sq. ft

Counted as Living Area: No

Heated: No Finished: No Enclosed: Yes Contiguous: Yes Permitted: Yes Wet Space: No Addition: No Conversion: No

3 Floor 1 - Recreation Room

Dimensions: 26'8" x 25'11"

Area: 612 sq. ft

Counted as Living Area:

Yes

Heated: Yes Finished: Yes Enclosed: Yes Contiguous:

Yes

Permitted: Yes Wet Space: No Addition: No Conversion: No

#### 4 Floor 1 - Wet Bar

**Dimensions:** 10'0" x 7'8"

Area: 76 sq. ft

Counted as Living Area:

Yes

Heated: Yes Finished: Yes Enclosed: Yes Contiguous:

Yes

Permitted: Yes Wet Space: No Addition: No Conversion: No