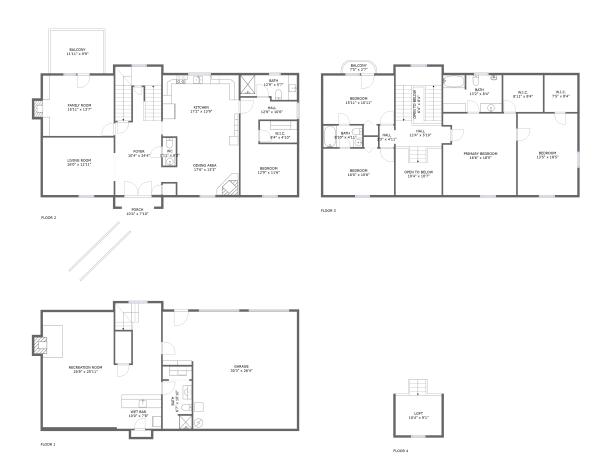

#### **Property Summary**

Gross Living Area sqft

#### **Room Dimensions**

Floor 1 Total sqft: 1634 Living area: 886

| # | Room name       | Dimensions     | Area (sqft) | Counted as Living Area |
|---|-----------------|----------------|-------------|------------------------|
| 1 | Bath            | 6'7" x 10'10"  | 70 sq. ft   | Yes                    |
| 2 | Garage          | 30'3" x 26'4"  | 699 sq. ft  | No                     |
| 3 | Recreation Room | 26'8" x 25'11" | 612 sq. ft  | Yes                    |
| 4 | Wet Bar         | 10'0" x 7'8"   | 76 sq. ft   | Yes                    |

#### **Room Dimensions**

Floor 2 Total sqft: 1891 Living area: 1655

| #  | Room name   | Dimensions     | Area (sqft) | Counted as Living Area |
|----|-------------|----------------|-------------|------------------------|
| 5  | Family Room | 15'11" x 13'7" | 225 sq. ft  | Yes                    |
| 6  | Wc          | 2'11" x 6'3"   | 18 sq. ft   | Yes                    |
| 7  | Balcony     | 11'11" x 9'9"  | 117 sq. ft  | No                     |
| 8  | Dining Area | 17'6" x 13'3"  | 196 sq. ft  | Yes                    |
| 9  | W.i.c.      | 8'4" x 4'10"   | 41 sq. ft   | Yes                    |
| 10 | Kitchen     | 17'2" x 13'9"  | 237 sq. ft  | Yes                    |
| 11 | Living Room | 16'0" x 12'11" | 207 sq. ft  | Yes                    |
| 12 | Porch       | 10'4" x 7'10"  | 110 sq. ft  | No                     |
| 13 | Bath        | 12'9" x 5'7"   | 65 sq. ft   | Yes                    |
| 14 | Hall        | 12'9" x 10'6"  | 80 sq. ft   | Yes                    |
| 15 | Bedroom     | 12'9" x 11'6"  | 146 sq. ft  | Yes                    |

| #  | Room name | Dimensions    | Area (sqft) | Counted as Living Area |
|----|-----------|---------------|-------------|------------------------|
| 16 | Foyer     | 10'4" x 24'4" | 294 sq. ft  | Yes                    |

#### **Room Dimensions**

Floor 3 Total sqft: 1671 Living area: 1529

| #  | Room name       | Dimensions      | Area (sqft) | Counted as Living Area |
|----|-----------------|-----------------|-------------|------------------------|
| 17 | Hall            | 12'4" x 5'10"   | 189 sq. ft  | Yes                    |
| 18 | Balcony         | 7'5" x 2'7"     | 18 sq. ft   | No                     |
| 19 | W.i.c.          | 8'11" x 8'4"    | 75 sq. ft   | Yes                    |
| 20 | Bedroom         | 13'5" x 18'5"   | 247 sq. ft  | Yes                    |
| 21 | Open To Below   | 10'4" x 10'7"   | 96 sq. ft   | No                     |
| 22 | Bedroom         | 15'11" x 10'11" | 174 sq. ft  | Yes                    |
| 23 | W.i.c.          | 7'5" x 8'4"     | 62 sq. ft   | Yes                    |
| 24 | Open To Below   | 6'4" x 8'4"     | 23 sq. ft   | No                     |
| 25 | Primary Bedroom | 16'6" x 18'5"   | 294 sq. ft  | Yes                    |
| 26 | Bedroom         | 16'0" x 10'6"   | 167 sq. ft  | Yes                    |
| 27 | Bath            | 8'10" x 4'11"   | 43 sq. ft   | Yes                    |

| #  | Room name | Dimensions   | Area (sqft) | Counted as Living Area |
|----|-----------|--------------|-------------|------------------------|
| 28 | Bath      | 13'2" x 8'4" | 109 sq. ft  | Yes                    |
| 29 | Hall      | 3'3" x 4'11" | 16 sq. ft   | Yes                    |

#### **Room Dimensions**

Floor 4 Total sqft: 122 Living area: 122

| #  | Room name | Dimensions   | Area (sqft) | Counted as Living Area |
|----|-----------|--------------|-------------|------------------------|
| 30 | Loft      | 10'4" x 9'1" | 107 sq. ft  | Yes                    |