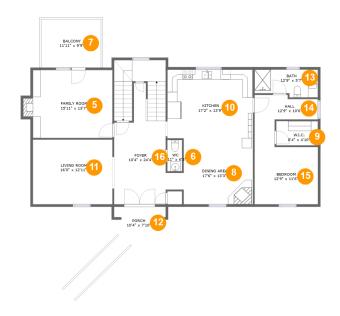

#### **Room Dimensions**

Floor 2 Total sqft: 1891 Living area: 1655

| #  | Room name   | Dimensions     | Area (sqft) | Counted as Living Area |
|----|-------------|----------------|-------------|------------------------|
| 5  | Family Room | 15'11" x 13'7" | 225 sq. ft  | Yes                    |
| 6  | Wc          | 2'11" x 6'3"   | 18 sq. ft   | Yes                    |
| 7  | Balcony     | 11'11" x 9'9"  | 117 sq. ft  | No                     |
| 8  | Dining Area | 17'6" x 13'3"  | 196 sq. ft  | Yes                    |
| 9  | W.i.c.      | 8'4" x 4'10"   | 41 sq. ft   | Yes                    |
| 10 | Kitchen     | 17'2" x 13'9"  | 237 sq. ft  | Yes                    |
| 11 | Living Room | 16'0" x 12'11" | 207 sq. ft  | Yes                    |
| 12 | Porch       | 10'4" x 7'10"  | 110 sq. ft  | No                     |
| 13 | Bath        | 12'9" x 5'7"   | 65 sq. ft   | Yes                    |
| 14 | Hall        | 12'9" x 10'6"  | 80 sq. ft   | Yes                    |
| 15 | Bedroom     | 12'9" x 11'6"  | 146 sq. ft  | Yes                    |

| #  | Room name | Dimensions    | Area (sqft) | Counted as Living Area |
|----|-----------|---------------|-------------|------------------------|
| 16 | Foyer     | 10'4" x 24'4" | 294 sq. ft  | Yes                    |

### 5 Floor 2 - Family Room

Dimensions: 15'11" x 13'7"

Area: 225 sq. ft

Counted as Living Area:

Yes

Heated: Yes Finished: Yes Enclosed: Yes Contiguous:

Yes

Dimensions: 2'11" x 6'3" Area: 18 sq. ft

Counted as Living Area:

Yes

Heated: Yes Finished: Yes Enclosed: Yes Contiguous:

Yes

Permitted: Yes Wet Space: Yes Addition: No Conversion: No

### Floor 2 - Balcony

**Dimensions:** 11'11" x 9'9"

Area: 117 sq. ft

Counted as Living Area: No

Heated: No Finished: Yes Enclosed: No Contiguous: Yes Permitted: Yes Wet Space: No Addition: No Conversion: No

### Floor 2 - Dining Area

**Dimensions:** 17'6" x 13'3"

Area: 196 sq. ft

Counted as Living Area: Yes

Contiguous: Yes

Permitted: Yes
Wet Space: No
Addition: No
Conversion: No

Heated: Yes

Finished: Yes

Enclosed: Yes

9 Floor 2 - W.i.c.

**Dimensions**: 8'4" x 4'10" **Area**: 41 sq. ft

Counted as Living Area:

Yes

Heated: Yes Finished: Yes Enclosed: Yes Contiguous:

Yes

Permitted: Yes Wet Space: No Addition: No Conversion: No

#### Floor 2 - Kitchen

Dimensions: 17'2" x 13'9"

**Area:** 237 sq. ft

Counted as Living Area:

Yes

Heated: Yes Finished: Yes Enclosed: Yes Contiguous:

Yes

Permitted: Yes Wet Space: No Addition: No Conversion: No

### Floor 2 - Living Room

Dimensions: 16'0" x 12'11"

Area: 207 sq. ft

Counted as Living Area:

Yes

Heated: Yes Finished: Yes Enclosed: Yes Contiguous:

Yes

Dimensions: 10'4" x 7'10"

Area: 110 sq. ft

Counted as Living Area: No

Heated: No Finished: Yes Enclosed: No Contiguous: Yes Permitted: Yes Wet Space: No Addition: No Conversion: No

#### 1 Floor 2 - Bath

Dimensions: 12'9" x 5'7"

Area: 65 sq. ft

Counted as Living Area:

Yes

Heated: Yes Finished: Yes Enclosed: Yes Contiguous:

Yes

Permitted: Yes Wet Space: Yes Addition: No Conversion: No

### 4 Floor 2 - Hall

Dimensions: 12'9" x 10'6"

Area: 80 sq. ft

Counted as Living Area:

Yes

Heated: Yes Finished: Yes Enclosed: Yes Contiguous:

Yes

#### 15

#### Floor 2 - Bedroom

**Dimensions**: 12'9" x 11'6" **Area**: 146 sq. ft

Counted as Living Area:

Yes

Heated: Yes Finished: Yes Enclosed: Yes Contiguous:

Yes

Permitted: Yes Wet Space: No Addition: No Conversion: No

### Floor 2 - Foyer

Dimensions: 10'4" x 24'4"

**Area:** 294 sq. ft

**Counted as Living Area:** 

Yes

Heated: Yes Finished: Yes Enclosed: Yes Contiguous:

Yes

Permitted: Yes Wet Space: No Addition: No Conversion: No