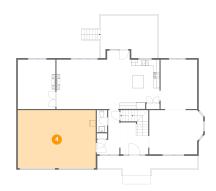

# Floor 2 - Garage

Dimensions: 25'3" x 18'9"

Area: 474 sq. ft

Counted as Living Area: No

Heated: No Finished: No Enclosed: Yes Contiguous: Yes Permitted: Yes Wet Space: No Addition: No Conversion: No