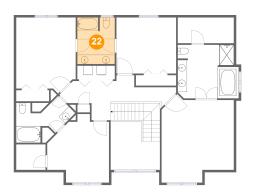

### Ploor 3 - Bath

**Dimensions:** 8'1" x 10'0"

Area: 80 sq. ft

Counted as Living Area:

Yes

Heated: Yes Finished: Yes Enclosed: Yes Contiguous:

Yes

Permitted: Yes Wet Space: Yes Addition: No Conversion: No