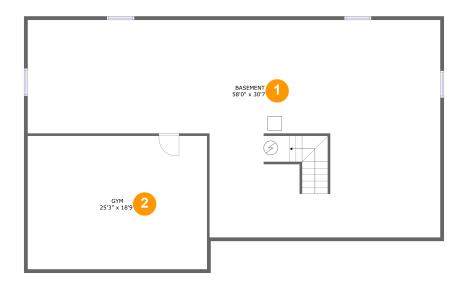

#### **Room Dimensions**

Floor 1 Total sqft: 1983 Living area: 0

| # | Room name | Dimensions    | Area (sqft) | Counted as Living Area |
|---|-----------|---------------|-------------|------------------------|
| 1 | Basement  | 58'0" x 30'7" | 1402 sq. ft | No                     |
| 2 | Gym       | 25'3" x 18'9" | 474 sq. ft  | No                     |

## 1 Floor 1 - Basement

**Dimensions**: 58'0" x 30'7" **Area**: 1402 sq. ft

Counted as Living Area: No

Heated: No Finished: No Enclosed: Yes Contiguous: Yes Permitted: Yes Wet Space: No Addition: No Conversion: No

# Floor 1 - Gym

Dimensions: 25'3" x 18'9"

Area: 474 sq. ft

Counted as Living Area: No

Heated: Yes Finished: Yes Enclosed: Yes Contiguous: No Permitted: Yes Wet Space: No Addition: No Conversion: No

Dimensions: 12'2" x 16'0" Area: 194 sq. ft Counted as Living Area:

Yes

Heated: Yes Finished: Yes Enclosed: Yes **Contiguous:** 

Yes

Permitted: Yes Wet Space: No Addition: No Conversion: No