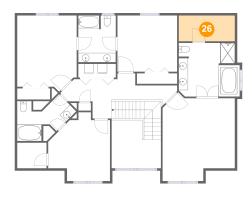

## Floor 3 - W.i.c.

Dimensions: 12'0" x 5'6"

Area: 66 sq. ft

Counted as Living Area:

Yes

Heated: Yes Finished: Yes Enclosed: Yes Contiguous: Yes