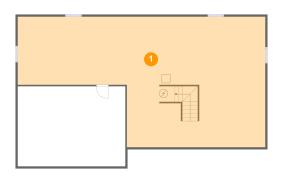

# Floor 3 - Open To Below

**Dimensions:** 10'7" x 10'4"

Area: 92 sq. ft

Counted as Living Area: No

Heated: No Finished: No Enclosed: No Contiguous: Yes Permitted: No Wet Space: No Addition: No Conversion: No