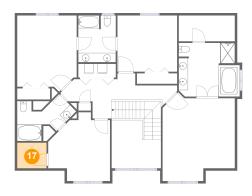

## Floor 3 - W.i.c.

Dimensions: 6'4" x 5'6"

Area: 35 sq. ft

Counted as Living Area:

Yes

Heated: Yes Finished: Yes Enclosed: Yes Contiguous: Yes