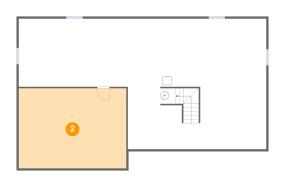

#### **Room Dimensions**

Floor 3 Total sqft: 1666 Living area: 1544

| #  | Room name       | Dimensions     | Area (sqft) | Counted as Living Area |
|----|-----------------|----------------|-------------|------------------------|
| 15 | Primary Bath    | 13'1" x 11'5"  | 142 sq. ft  | Yes                    |
| 16 | Primary Bedroom | 15'6" x 18'11" | 255 sq. ft  | Yes                    |
| 17 | W.i.c.          | 6'4" x 5'6"    | 35 sq. ft   | Yes                    |
| 18 | Bedroom         | 13'3" x 14'8"  | 156 sq. ft  | Yes                    |
| 19 | Hall            | 24'7" x 8'5"   | 178 sq. ft  | Yes                    |
| 20 | Laundry         | 8'1" x 2'11"   | 24 sq. ft   | No                     |
| 21 | Bedroom         | 12'9" x 16'3"  | 192 sq. ft  | Yes                    |
| 22 | Bath            | 8'1" x 10'0"   | 80 sq. ft   | Yes                    |
| 23 | Bath            | 12'7" x 8'6"   | 73 sq. ft   | Yes                    |
| 24 | Open To Below   | 10'7" x 10'4"  | 92 sq. ft   | No                     |
| 25 | Bedroom         | 12'10" x 12'0" | 154 sq. ft  | Yes                    |

| #  | Room name | Dimensions   | Area (sqft) | Counted as Living Area |
|----|-----------|--------------|-------------|------------------------|
| 26 | W.i.c.    | 12'0" x 5'6" | 66 sq. ft   | Yes                    |

# 15 Floor 3 - Primary Bath

**Dimensions:** 13'1" x 11'5" **Area:** 142 sq. ft

Counted as Living Area:

۷۵٥

Heated: Yes Finished: Yes Enclosed: Yes Contiguous:

Yes

Permitted: Yes Wet Space: Yes Addition: No Conversion: No

## Floor 3 - Primary Bedroom

**Dimensions**: 15'6" x 18'11"

Area: 255 sq. ft

**Counted as Living Area:** 

Yes

Heated: Yes Finished: Yes Enclosed: Yes Contiguous:

Yes

Permitted: Yes Wet Space: No Addition: No Conversion: No

## Floor 3 - W.i.c.

Dimensions: 6'4" x 5'6"

Area: 35 sq. ft

Counted as Living Area:

Yes

Heated: Yes Finished: Yes Enclosed: Yes Contiguous: Yes

## 1 Floor 3 - Bedroom

Dimensions: 13'3" x 14'8" Area: 156 sq. ft

Counted as Living Area:

Yes

Heated: Yes Finished: Yes Enclosed: Yes Contiguous:

Yes

Permitted: Yes Wet Space: No Addition: No Conversion: No

#### 10 Floor 3 - Hall

Dimensions: 24'7" x 8'5"

**Area:** 178 sq. ft

**Counted as Living Area:** 

Yes

Heated: Yes Finished: Yes Enclosed: Yes

Contiguous:

Yes

Permitted: Yes Wet Space: No Addition: No Conversion: No

## Floor 3 - Laundry

Dimensions: 8'1" x 2'11"

Area: 24 sq. ft

Counted as Living Area: No

Heated: Yes Finished: Yes Enclosed: Yes Contiguous: Yes Permitted: Yes Wet Space: No Addition: No Conversion: No

## Floor 3 - Bedroom

Dimensions: 12'9" x 16'3"

Area: 192 sq. ft

Counted as Living Area:

Counted as Living Area:

Yes

Heated: Yes Finished: Yes Enclosed: Yes Contiguous:

Yes

### Ploor 3 - Bath

**Dimensions:** 8'1" x 10'0"

Area: 80 sq. ft

Counted as Living Area:

Yes

Heated: Yes Finished: Yes Enclosed: Yes Contiguous:

Yes

Permitted: Yes Wet Space: Yes Addition: No Conversion: No

## Floor 3 - Bath

**Dimensions:** 12'7" x 8'6"

Area: 73 sq. ft

Counted as Living Area:

Yes

Heated: Yes Finished: Yes Enclosed: Yes Contiguous: Yes

# Floor 3 - Open To Below

**Dimensions:** 10'7" x 10'4"

Area: 92 sq. ft

Counted as Living Area: No

Heated: No Finished: No Enclosed: No Contiguous: Yes Permitted: No Wet Space: No Addition: No Conversion: No

### 25 Floor 3 - Bedroom

Dimensions: 12'10" x 12'0"

Area: 154 sq. ft

Counted as Living Area:

Yes

Heated: Yes Finished: Yes Enclosed: Yes

Contiguous:

Yes

## Floor 3 - W.i.c.

Dimensions: 12'0" x 5'6"

Area: 66 sq. ft

Counted as Living Area:

Yes

Heated: Yes Finished: Yes Enclosed: Yes Contiguous: Yes