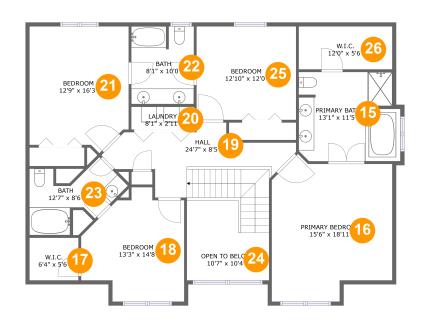

# Floor 3 - Open To Below

**Dimensions:** 10'7" x 10'4"

Area: 92 sq. ft

Counted as Living Area: No

Heated: No Finished: No Enclosed: No Contiguous: Yes Permitted: No Wet Space: No Addition: No Conversion: No