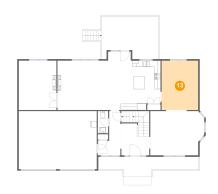

# 6 Floor 2 - Living Room

**Dimensions:** 17'6" x 14'3" **Area:** 236 sq. ft

Counted as Living Area:

Yes

Heated: Yes Finished: Yes Enclosed: Yes Contiguous:

Yes

Permitted: Yes Wet Space: No Addition: No Conversion: No