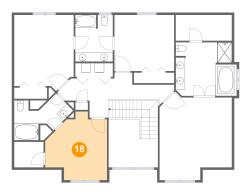

## 1 Floor 3 - Bedroom

Dimensions: 13'3" x 14'8" Area: 156 sq. ft

Counted as Living Area:

Yes

Heated: Yes Finished: Yes Enclosed: Yes Contiguous:

Yes

Permitted: Yes Wet Space: No Addition: No Conversion: No