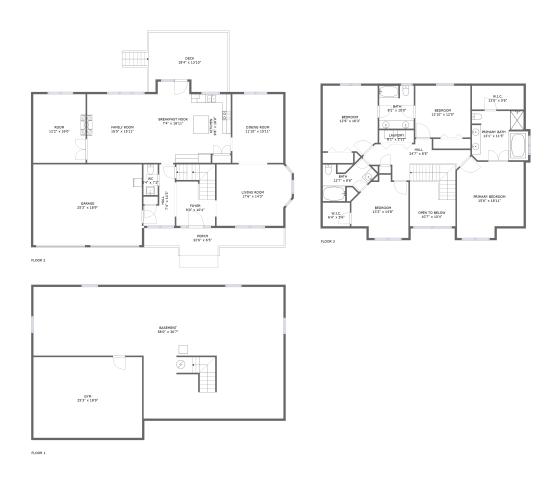

#### **Property Summary**







#### **Room Dimensions**

Floor 1 Total sqft: 1983 Living area: 0

| # | Room name | Dimensions    | Area (sqft) | Counted as Living Area |
|---|-----------|---------------|-------------|------------------------|
| 1 | Basement  | 58'0" x 30'7" | 1402 sq. ft | No                     |
| 2 | Gym       | 25'3" x 18'9" | 474 sq. ft  | No                     |





#### **Room Dimensions**

Floor 2 Total sqft: 2409 Living area: 1525

| #  | Room name      | Dimensions      | Area (sqft) | Counted as Living Area |
|----|----------------|-----------------|-------------|------------------------|
| 3  | Room           | 12'2" x 16'0"   | 194 sq. ft  | Yes                    |
| 4  | Garage         | 25'3" x 18'9"   | 474 sq. ft  | No                     |
| 5  |