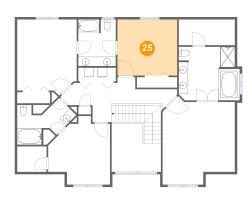

### 25 Floor 3 - Bedroom

Dimensions: 12'10" x 12'0"

Area: 154 sq. ft

Counted as Living Area:

Yes

Heated: Yes Finished: Yes Enclosed: Yes

Contiguous:

Yes

Permitted: Yes Wet Space: No Addition: No Conversion: No