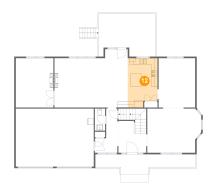

## Floor 2 - Foyer

Dimensions: 9'0" x 10'4" Area: 127 sq. ft

Counted as Living Area:

Yes

Heated: Yes Finished: Yes Enclosed: Yes Contiguous:

Yes