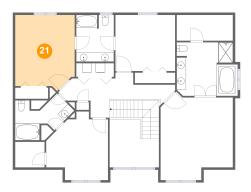

## Floor 3 - Bedroom

Dimensions: 12'9" x 16'3"

Area: 192 sq. ft

Counted as Living Area:

Counted as Living Area:

Yes

Heated: Yes Finished: Yes Enclosed: Yes Contiguous:

Yes

Permitted: Yes Wet Space: No Addition: No Conversion: No