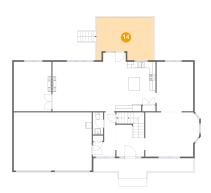

### 25 Floor 3 - Bedroom

Dimensions: 12'10" x 12'0"

Area: 154 sq. ft

Counted as Living Area:

Yes

Heated: Yes Finished: Yes Enclosed: Yes

Contiguous:

Yes

Permitted: Yes Wet Space: No Addition: No Conversion: No