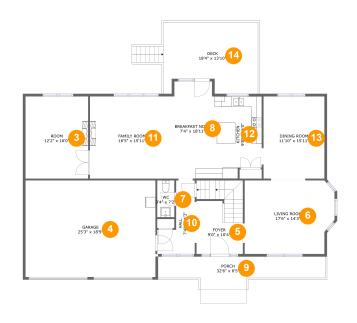

#### **Room Dimensions**

Floor 2 Total sqft: 2409 Living area: 1525

| #  | Room name      | Dimensions      | Area (sqft) | Counted as Living Area |
|----|----------------|-----------------|-------------|------------------------|
| 3  | Room           | 12'2" x 16'0"   | 194 sq. ft  | Yes                    |
| 4  | Garage         | 25'3" x 18'9"   | 474 sq. ft  | No                     |
| 5  | Foyer          | 9'0" x 10'4"    | 127 sq. ft  | Yes                    |
| 6  | Living Room    | 17'6" x 14'3"   | 236 sq. ft  | Yes                    |
| 7  | Wc             | 3'4" x 7'2"     | 24 sq. ft   | Yes                    |
| 8  | Breakfast Nook | 7'4" x 18'11"   | 138 sq. ft  | Yes                    |
| 9  | Porch          | 32'6" x 6'5"    | 155 sq. ft  | No                     |
| 10 | Hall           | 7'4" x 14'3"    | 69 sq. ft   | Yes                    |
| 11 | Family Room    | 16'5" x 15'11"  | 262 sq. ft  | Yes                    |
| 12 | Kitchen        | 9'8" x 16'0"    | 144 sq. ft  | Yes                    |
| 13 | Dining Room    | 11'10" x 15'11" | 189 sq. ft  | Yes                    |

| #  | Room name | Dimensions     | Area (sqft) | Counted as Living Area |
|----|-----------|----------------|-------------|------------------------|
| 14 | Deck      | 18'4" x 13'10" | 231 sq. ft  | No                     |

# Floor 2 - Garage

Dimensions: 25'3" x 18'9"

Area: 474 sq. ft

Counted as Living Area: No

Heated: No Finished: No Enclosed: Yes Contiguous: Yes Permitted: Yes Wet Space: No Addition: No Conversion: No

## Floor 2 - Foyer

Dimensions: 9'0" x 10'4" Area: 127 sq. ft

Counted as Living Area:

Yes

Heated: Yes Finished: Yes Enclosed: Yes Contiguous:

Yes

# 6 Floor 2 - Living Room

**Dimensions:** 17'6" x 14'3" **Area:** 236 sq. ft

Counted as Living Area:

Yes

Heated: Yes Finished: Yes Enclosed: Yes Contiguous:

Yes

Permitted: Yes Wet Space: No Addition: No Conversion: No

#### 7 Floor 2 - Wc

Dimensions: 3'4" x 7'2"

Area: 24 sq. ft

Counted as Living Area:

Yes

Heated: Yes Finished: Yes Enclosed: Yes Contiguous:

Yes

Permitted: Yes Wet Space: Yes Addition: No Conversion: No

### Floor 2 - Breakfast Nook

Dimensions: 7'4" x 18'11"

**Area:** 138 sq. ft

Counted as Living Area:

Yes

Heated: Yes Finished: Yes Enclosed: Yes Contiguous:

Yes

#### Floor 2 - Porch

**Dimensions:** 32'6" x 6'5"

Area: 155 sq. ft

Counted as Living Area: No

Heated: No Finished: Yes Enclosed: No Contiguous: Yes Permitted: Yes Wet Space: No Addition: No Conversion: No

## Floor 2 - Hall

Dimensions: 7'4" x 14'3"

Area: 69 sq. ft

Counted as Living Area:

Yes

Heated: Yes Finished: Yes Enclosed: Yes Contiguous:

Yes

Permitted: Yes Wet Space: No Addition: No Conversion: No

# Floor 2 - Family Room

Dimensions: 16'5" x 15'11"

Area: 262 sq. ft

Counted as Living Area:

Yes

Heated: Yes Finished: Yes Enclosed: Yes Contiguous: Yes

## Floor 2 - Kitchen

Dimensions: 9'8" x 16'0" **Area:** 144 sq. ft

Counted as Living Area:

Yes

Heated: Yes Finished: Yes Enclosed: Yes **Contiguous:** 

Yes

Permitted: Yes Wet Space: No Addition: No Conversion: No

## Floor 2 - Dining Room

Dimensions: 11'10" x 15'11"

Area: 189 sq. ft

Counted as Living Area:

Yes

Heated: Yes Finished: Yes Enclosed: Yes Contiguous:

Yes

Permitted: Yes Wet Space: No Addition: No Conversion: No.

Heated: No

## Floor 2 - Deck

Dimensions: 18'4" x 13'10"

Area: 231 sq. ft

Counted as Living Area: No

Finished: Yes Enclosed: No Contiguous: Yes Permitted: Yes Wet Space: No Addition: No Conversion: No