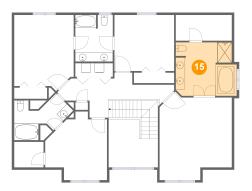

# 15 Floor 3 - Primary Bath

**Dimensions:** 13'1" x 11'5" **Area:** 142 sq. ft

Counted as Living Area:

۷۵٥

Heated: Yes Finished: Yes Enclosed: Yes Contiguous:

Yes

Permitted: Yes Wet Space: Yes Addition: No Conversion: No