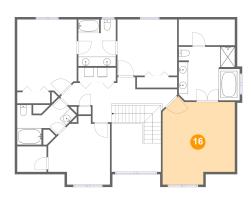

## Floor 3 - Primary Bedroom

**Dimensions**: 15'6" x 18'11"

Area: 255 sq. ft

**Counted as Living Area:** 

Yes

Heated: Yes Finished: Yes Enclosed: Yes Contiguous:

Yes

Permitted: Yes Wet Space: No Addition: No Conversion: No