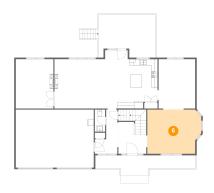

# 6 Floor 2 - Living Room

**Dimensions:** 17'6" x 14'3" **Area:** 236 sq. ft

Counted as Living Area:

Yes

Heated: Yes Finished: Yes Enclosed: Yes Contiguous:

Yes

Permitted: Yes Wet Space: No Addition: No Conversion: No