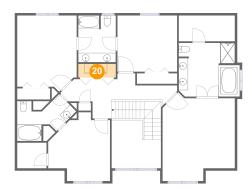

## Floor 3 - Laundry

Dimensions: 8'1" x 2'11"

Area: 24 sq. ft

Counted as Living Area: No

Heated: Yes Finished: Yes Enclosed: Yes Contiguous: Yes Permitted: Yes Wet Space: No Addition: No Conversion: No