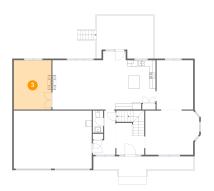

# Floor 1 - Gym

Dimensions: 25'3" x 18'9"

Area: 474 sq. ft

Counted as Living Area: No

Heated: Yes Finished: Yes Enclosed: Yes Contiguous: No Permitted: Yes Wet Space: No Addition: No Conversion: No

Dimensions: 12'2" x 16'0" Area: 194 sq. ft Counted as Living Area:

Yes

Heated: Yes Finished: Yes Enclosed: Yes **Contiguous:** 

Yes

Permitted: Yes Wet Space: No Addition: No Conversion: No