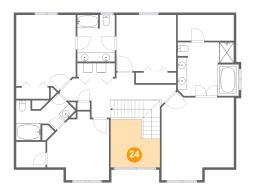

# Floor 3 - Open To Below

**Dimensions:** 10'7" x 10'4"

Area: 92 sq. ft

Counted as Living Area: No

Heated: No Finished: No Enclosed: No Contiguous: Yes Permitted: No Wet Space: No Addition: No Conversion: No