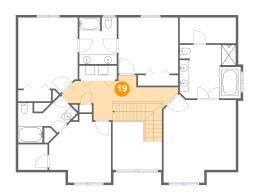

#### 10 Floor 3 - Hall

Dimensions: 24'7" x 8'5"

**Area:** 178 sq. ft

**Counted as Living Area:** 

Yes

Heated: Yes Finished: Yes Enclosed: Yes

Contiguous:

Yes

Permitted: Yes Wet Space: No Addition: No Conversion: No