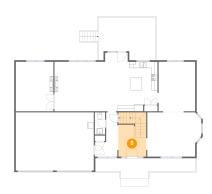

## Floor 2 - Foyer

Dimensions: 9'0" x 10'4" Area: 127 sq. ft

Counted as Living Area:

Yes

Heated: Yes Finished: Yes Enclosed: Yes Contiguous:

Yes