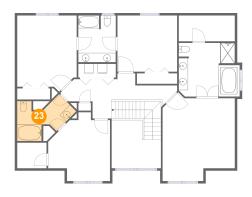

## Floor 3 - Bath

**Dimensions:** 12'7" x 8'6"

Area: 73 sq. ft

Counted as Living Area:

Yes

Heated: Yes Finished: Yes Enclosed: Yes Contiguous: Yes