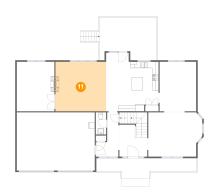

# Floor 1 - Gym

Dimensions: 25'3" x 18'9"

Area: 474 sq. ft

Counted as Living Area: No

Heated: Yes Finished: Yes Enclosed: Yes Contiguous: No Permitted: Yes Wet Space: No Addition: No Conversion: No

Dimensions: 12'2" x 16'0" Area: 194 sq. ft Counted as Living Area:

Yes

Heated: Yes Finished: Yes Enclosed: Yes **Contiguous:** 

Yes

Permitted: Yes Wet Space: No Addition: No Conversion: No