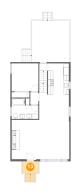

## Floor 1 - Laundry

Dimensions: 7'6" x 10'8" Area: 80 sq. ft

Counted as living area: Yes

Finished: Yes
Enclosed: Yes
Contiguous: Yes
Permitted: Yes
Wet space: No
Addition: No
Conversion: No

Heated: Yes