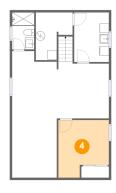

### Floor 1 - Bedroom

Dimensions: 10'11" x 12'5"

Area: 118 sq. ft

Counted as living area: Yes

Heated: Yes Finished: Yes Enclosed: Yes Contiguous: Yes Permitted: Yes Wet space: No Addition: No Conversion: No