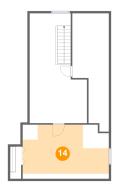

## Floor 3 - Primary Bedroom

Dimensions: 19'8" x 12'4"

**Area:** 176 sq. ft

Finished: Yes Counted as living area: Yes Enclosed: Yes Contiguous: Yes Permitted: Yes Wet space: No Addition: No Conversion: No