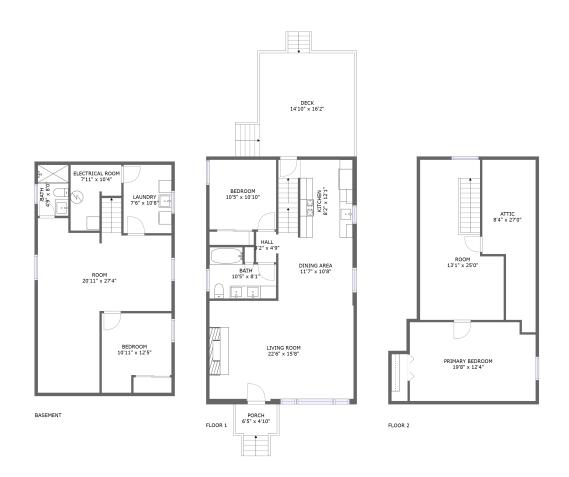

### **Room dimensions**

Floor 1 Total sqft: 802 Living area: 735

| # |                 | Dimensions     | sqft       | Counted as living area |
|---|-----------------|----------------|------------|------------------------|
| 1 | Room            | 20'11" x 27'4" | 403 sq. ft | Yes                    |
| 2 | Electrical Room | 7'11" x 10'4"  | 63 sq. ft  | No                     |
| 3 | Laundry         | 7'6" x 10'8"   | 80 sq. ft  | Yes                    |
| 4 | Bedroom         | 10'11" x 12'5" | 118 sq. ft | Yes                    |
| 5 | Bath            | 4'9" x 8'0"    | 38 sq. ft  | Yes                    |

### **Room dimensions**

Floor 2 Total sqft: 1224 Living area: 911

| #  |             | Dimensions     | sqft       | Counted as living area |
|----|-------------|----------------|------------|------------------------|
| 6  | Hall        | 3'2" x 4'9"    | 15 sq. ft  | Yes                    |
| 7  | Living Room | 22'6" x 15'8"  | 347 sq. ft | Yes                    |
| 8  | Deck        | 14'10" x 16'2" | 270 sq. ft | No                     |
| 9  | Bath        | 10'5" x 8'1"   | 70 sq. ft  | Yes                    |
| 10 | Kitchen     | 8'2" x 12'1"   | 104 sq. ft | Yes                    |
| 11 | Dining Area | 11'7" x 10'8"  | 153 sq. ft | Yes                    |
| 12 | Bedroom     | 10'5" x 10'10" | 114 sq. ft | Yes                    |
| 13 | Porch       | 6'5" x 4'10"   | 43 sq. ft  | No                     |

### **Room dimensions**

Floor 3 Total sqft: 783 Living area: 435

| #  |                 | Dimensions    | sqft       | Counted as living area |
|----|-----------------|---------------|------------|------------------------|
| 14 | Primary Bedroom | 19'8" x 12'4" | 176 sq. ft | Yes                    |
| 15 | Room            | 13'1" x 25'0" | 217 sq. ft | Yes                    |
| 16 | Attic           | 8'4" x 27'0"  | 36 sq. ft  | No                     |