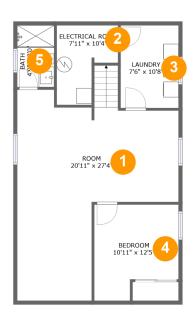

### **Room dimensions**

Floor 1 Total sqft: 802 Living area: 735

| # |                 | Dimensions     | sqft       | Counted as living area |
|---|-----------------|----------------|------------|------------------------|
| 1 | Room            | 20'11" x 27'4" | 403 sq. ft | Yes                    |
| 2 | Electrical Room | 7'11" x 10'4"  | 63 sq. ft  | No                     |
| 3 | Laundry         | 7'6" x 10'8"   | 80 sq. ft  | Yes                    |
| 4 | Bedroom         | 10'11" x 12'5" | 118 sq. ft | Yes                    |
| 5 | Bath            | 4'9" x 8'0"    | 38 sq. ft  | Yes                    |

## 1 - Room

**Dimensions:** 20'11" x 27'4"

**Area:** 403 sq. ft

Counted as living area: Yes

Heated: Yes Finished: Yes Enclosed: Yes Contiguous: Yes Permitted: Yes Wet space: No Addition: No Conversion: No

### Floor 1 - Electrical Room

Dimensions: 7'11" x 10'4"

Area: 63 sq. ft

Counted as living area: No

Heated: No Finished: No Enclosed: Yes Contiguous: Yes Permitted: Yes Wet space: No Addition: No Conversion: No

## Floor 1 - Laundry

Dimensions: 7'6" x 10'8" Area: 80 sq. ft

Counted as living area: Yes

Finished: Yes
Enclosed: Yes
Contiguous: Yes
Permitted: Yes
Wet space: No
Addition: No
Conversion: No

Heated: Yes

### Floor 1 - Bedroom

Dimensions: 10'11" x 12'5"

Area: 118 sq. ft

Counted as living area: Yes

Heated: Yes Finished: Yes Enclosed: Yes Contiguous: Yes Permitted: Yes Wet space: No Addition: No Conversion: No

#### 5 Floor 1 - Bath

Dimensions: 4'9" x 8'0"

Area: 38 sq. ft

Counted as living area: Yes

Heated: Yes Finished: Yes Enclosed: Yes Contiguous: Yes Permitted: Yes Wet space: Yes Addition: No Conversion: No

Dimensions: 3'2" x 4'9" Area: 15 sq. ft