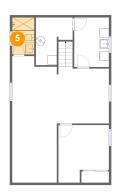

#### 5 Floor 1 - Bath

Dimensions: 4'9" x 8'0"

Area: 38 sq. ft

Counted as living area: Yes

Heated: Yes Finished: Yes Enclosed: Yes Contiguous: Yes Permitted: Yes Wet space: Yes Addition: No Conversion: No

Dimensions: 3'2" x 4'9" Area: 15 sq. ft