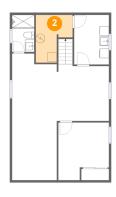

### Floor 1 - Electrical Room

Dimensions: 7'11" x 10'4"

Area: 63 sq. ft

Counted as living area: No

Heated: No Finished: No Enclosed: Yes Contiguous: Yes Permitted: Yes Wet space: No Addition: No Conversion: No