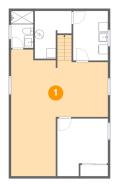

## 1 - Room

**Dimensions:** 20'11" x 27'4"

**Area:** 403 sq. ft

Counted as living area: Yes

Heated: Yes Finished: Yes Enclosed: Yes Contiguous: Yes Permitted: Yes Wet space: No Addition: No Conversion: No