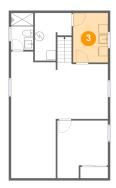

## Floor 1 - Laundry

Dimensions: 7'6" x 10'8" Area: 80 sq. ft

Counted as living area: Yes

Finished: Yes
Enclosed: Yes
Contiguous: Yes
Permitted: Yes
Wet space: No
Addition: No
Conversion: No

Heated: Yes