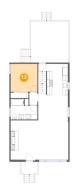

## Floor 3 - Primary Bedroom

Dimensions: 19'8" x 12'4"

**Area:** 176 sq. ft

Finished: Yes Counted as living area: Yes Enclosed: Yes Contiguous: Yes Permitted: Yes Wet space: No Addition: No Conversion: No