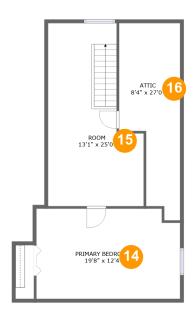

### **Room dimensions**

Floor 3 Total sqft: 783 Living area: 435

| #  |                 | Dimensions    | sqft       | Counted as living area |
|----|-----------------|---------------|------------|------------------------|
| 14 | Primary Bedroom | 19'8" x 12'4" | 176 sq. ft | Yes                    |
| 15 | Room            | 13'1" x 25'0" | 217 sq. ft | Yes                    |
| 16 | Attic           | 8'4" x 27'0"  | 36 sq. ft  | No                     |

## Floor 3 - Primary Bedroom

Dimensions: 19'8" x 12'4"

**Area:** 176 sq. ft

Finished: Yes Counted as living area: Yes Enclosed: Yes Contiguous: Yes Permitted: Yes Wet space: No Addition: No Conversion: No

#### Floor 3 - Room

Dimensions: 13'1" x 25'0"

**Area:** 217 sq. ft

Counted as living area: Yes

Heated: Yes Finished: Yes Enclosed: Yes Contiguous: Yes Permitted: Yes Wet space: No Addition: No Conversion: No

#### Floor 3 - Attic

**Dimensions:** 8'4" x 27'0"

Area: 36 sq. ft

Counted as living area: No

Heated: No Finished: No Enclosed: Yes Contiguous: Yes Permitted: Yes Wet space: No Addition: No Conversion: No