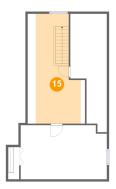

#### Floor 3 - Room

Dimensions: 13'1" x 25'0"

**Area:** 217 sq. ft

Counted as living area: Yes

Heated: Yes Finished: Yes Enclosed: Yes Contiguous: Yes Permitted: Yes Wet space: No Addition: No Conversion: No