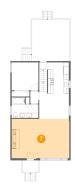

## 1 - Room

**Dimensions:** 20'11" x 27'4"

**Area:** 403 sq. ft

Counted as living area: Yes

Heated: Yes Finished: Yes Enclosed: Yes Contiguous: Yes Permitted: Yes Wet space: No Addition: No Conversion: No