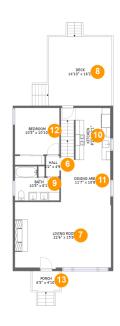

### **Room dimensions**

Floor 2 Total sqft: 1224 Living area: 911

| #  |             | Dimensions     | sqft       | Counted as living area |
|----|-------------|----------------|------------|------------------------|
| 6  | Hall        | 3'2" x 4'9"    | 15 sq. ft  | Yes                    |
| 7  | Living Room | 22'6" x 15'8"  | 347 sq. ft | Yes                    |
| 8  | Deck        | 14'10" x 16'2" | 270 sq. ft | No                     |
| 9  | Bath        | 10'5" x 8'1"   | 70 sq. ft  | Yes                    |
| 10 | Kitchen     | 8'2" x 12'1"   | 104 sq. ft | Yes                    |
| 11 | Dining Area | 11'7" x 10'8"  | 153 sq. ft | Yes                    |
| 12 | Bedroom     | 10'5" x 10'10" | 114 sq. ft | Yes                    |
| 13 | Porch       | 6'5" x 4'10"   | 43 sq. ft  | No                     |

## Floor 2 - Living Room

Dimensions: 22'6" x 15'8"

Area: 347 sq. ft

Counted as living area: Yes

Heated: Yes Finished: Yes Enclosed: Yes Contiguous: Yes Permitted: Yes Wet space: No Addition: No Conversion: No

### Floor 2 - Deck

Dimensions: 14'10" x 16'2"

Area: 270 sq. ft

Counted as living area: No

Heated: No Finished: Yes Enclosed: No Contiguous: Yes Permitted: Yes Wet space: No Addition: No Conversion: No

#### Floor 2 - Bath

**Dimensions:** 10'5" x 8'1"

Area: 70 sq. ft

Counted as living area: Yes

Heated: Yes Finished: Yes Enclosed: Yes Contiguous: Yes Permitted: Yes Wet space: Yes Addition: No Conversion: No

### Floor 2 - Kitchen

Dimensions: 8'2" x 12'1"

**Area:** 104 sq. ft

Counted as living area: Yes

Heated: Yes Finished: Yes Enclosed: Yes Contiguous: Yes Permitted: Yes Wet space: No Addition: No Conversion: No

## Floor 2 - Dining Area

Dimensions: 11'7" x 10'8"

Area: 153 sq. ft

Counted as living area: Yes

Finished: Yes Enclosed: Yes Contiguous: Yes Permitted: Yes Wet space: No Addition: No Conversion: No

Heated: Yes

## Floor 2 - Bedroom

Dimensions: 10'5" x 10'10"

Area: 114 sq. ft

Counted as living area: Yes

Heated: Yes Finished: Yes Enclosed: Yes Contiguous: Yes Permitted: Yes Wet space: No Addition: No Conversion: No

### Floor 2 - Porch

Dimensions: 6'5" x 4'10"

Area: 43 sq. ft

Counted as living area: No

Heated: No Finished: Yes Enclosed: No Contiguous: Yes Permitted: Yes Wet space: No Addition: No Conversion: No

Heated: Yes