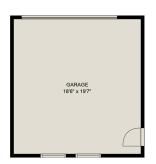

#### **Estimated Areas:**

Below Main: 1038 Main Floor: 1048 sq. ft Above Main: 982 sq. ft Total: 3068 Sq. Ft

Creekside Realty Ltd.