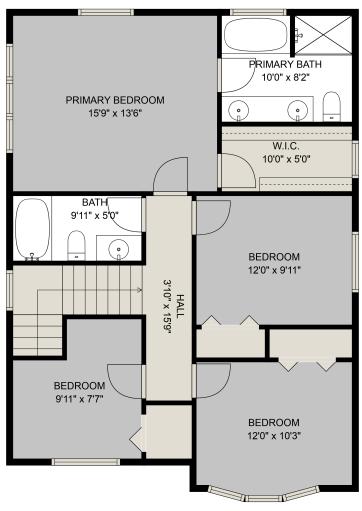

#### **Estimated Areas:**

Below Main: 1038 Main Floor: 1048 sq. ft Above Main: 982 sq. ft Total: 3068 Sq. Ft

Creekside Realty Ltd.

#### **Estimated Areas:**

Below Main: 1038 Main Floor: 1048 sq. ft Above Main: 982 sq. ft

Creekside Realty Ltd.

#### **Estimated Areas:**

Below Main: 1038 Main Floor: 1048 sq. ft Above Main: 982 sq. ft Total: 3068 Sq. Ft