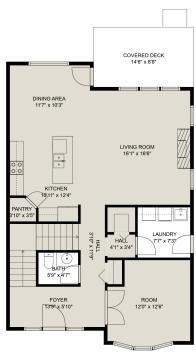

#### **Estimated Areas:**

Below Main: 1038 Main Floor: 1048 sq. ft Above Main: 982 sq. ft Total: 3068 Sq. Ft

Creekside Realty Ltd.

#### **Estimated Areas:**

Below Main: 1038 Main Floor: 1048 sq. ft Above Main: 982 sq. ft

Creekside Realty Ltd.

#### **Estimated Areas:**

Below Main: 1038 Main Floor: 1048 sq. ft Above Main: 982 sq. ft Total: 3068 Sq. Ft