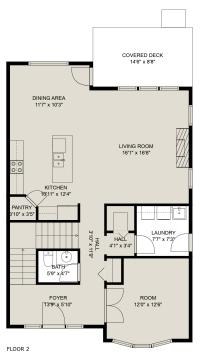

#### **Estimated Areas:**

Below Main: 1038 Main Floor: 1048 sq. ft Above Main: 982 sq. ft Total: 3068 Sq. Ft