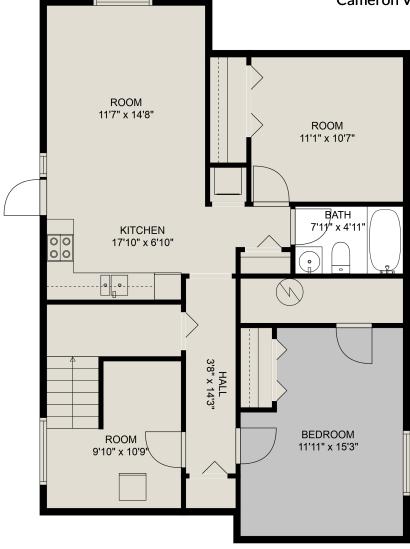

#### **Estimated Areas:**

Below Main: 1038 Main Floor: 1048 sq. ft Above Main: 982 sq. ft Total: 3068 Sq. Ft

Creekside Realty Ltd.

#### **Estimated Areas:**

Below Main: 1038 Main Floor: 1048 sq. ft Above Main: 982 sq. ft

Creekside Realty Ltd.

#### **Estimated Areas:**

Below Main: 1038 Main Floor: 1048 sq. ft Above Main: 982 sq. ft Total: 3068 Sq. Ft