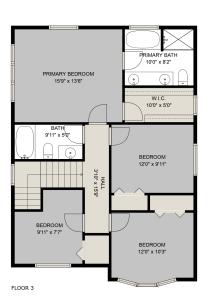

#### **Estimated Areas:**

Below Main: 1038 Main Floor: 1048 sq. ft Above Main: 982 sq. ft Total: 3068 Sq. Ft