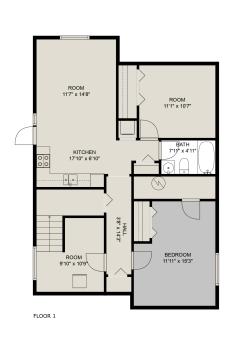

#### **Estimated Areas:**

Below Main: 1038 Main Floor: 1048 sq. ft Above Main: 982 sq. ft Total: 3068 Sq. Ft

Creekside Realty Ltd.

Cameron Van Klei Personal Real Estate Corporation (604) 793-3800 cameron.vanklei@century21.ca

#### **Estimated Areas:**

Below Main: 1038 Main Floor: 1048 sq. ft Above Main: 982 sq. ft

Creekside Realty Ltd.