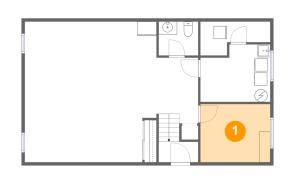

## Floor 1 - Bedroom

**Dimensions:** 10'11" x 9'1" **Area:** 98 sq. ft **Counted as living area:** Yes Heated: Yes Finished: Yes Enclosed: Yes Contiguous: Yes Permitted: Yes Wet space: No Addition: No Conversion: No