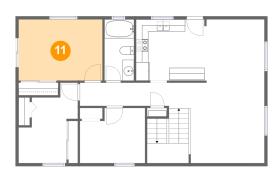

## Floor 2 - Primary Bedroom

Dimensions: 13'7" x 9'11" Area: 135 sq. ft Counted as living area: Yes

Dimensions: 7'9" x 13'0" Area: 86 sq. ft Counted as living area: Yes Heated: Yes Finished: Yes Enclosed: Yes Contiguous: Yes Permitted: Yes Wet space: No Addition: No Conversion: No