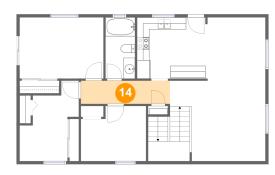

# 🤨 Floor 2 - Hall

Dimensions: 14'5" x 3'9" Area: 55 sq. ft Counted as living area: Yes

Dimensions: 15'6" x 13'5" Area: 187 sq. ft Counted as living area: Yes