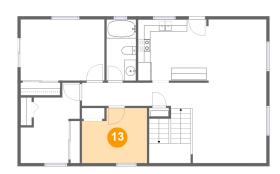

## Floor 2 - Primary Bedroom

Dimensions: 13'7" x 9'11" Area: 135 sq. ft Counted as living area: Yes

Dimensions: 7'9" x 13'0" Area: 86 sq. ft Counted as living area: Yes Heated: Yes Finished: Yes Enclosed: Yes Contiguous: Yes Permitted: Yes Wet space: No Addition: No Conversion: No