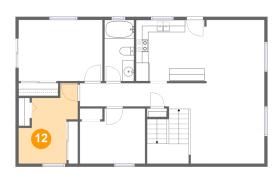

### 追 Floor 2 - Bedroom

Dimensions: 10'7" x 8'11" Area: 86 sq. ft Counted as living area: Yes Heated: Yes Finished: Yes Enclosed: Yes Contiguous: Yes Permitted: Yes Wet space: No Addition: No Conversion: No