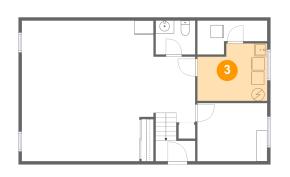

#### Floor 1 - Electrical Room

Dimensions: 10'10" x 5'3" Area: 44 sq. ft Counted as living area: No Heated: No Finished: No Enclosed: Yes Contiguous: Yes Permitted: Yes Wet space: No Addition: No Conversion: No