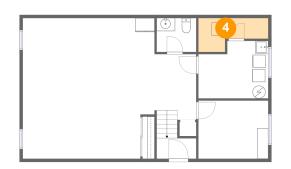

#### Floor 1 - Electrical Room

Dimensions: 10'10" x 5'3" Area: 44 sq. ft Counted as living area: No Heated: No Finished: No Enclosed: Yes Contiguous: Yes Permitted: Yes Wet space: No Addition: No Conversion: No