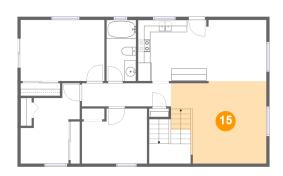

# 🤨 Floor 2 - Hall

Dimensions: 14'5" x 3'9" Area: 55 sq. ft Counted as living area: Yes

Dimensions: 15'6" x 13'5" Area: 187 sq. ft Counted as living area: Yes