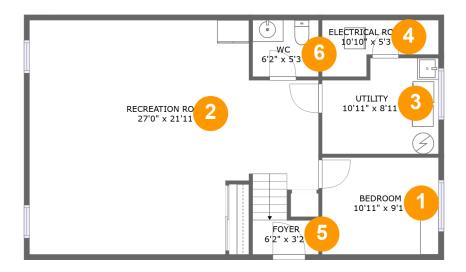

#### Total sqft: 898 Living area: 750

| # |                 | Dimensions     | sqft       | Counted as living area |
|---|-----------------|----------------|------------|------------------------|
| 1 | Bedroom         | 10'11" x 9'1"  | 98 sq. ft  | Yes                    |
| 2 | Recreation Room | 27'0" x 21'11" | 500 sq. ft | Yes                    |
| 3 | Utility         | 10'11" x 8'11" | 88 sq. ft  | No                     |
| 4 | Electrical Room | 10'10" x 5'3"  | 44 sq. ft  | No                     |
| 5 | Foyer           | 6'2" x 3'2"    | 29 sq. ft  | Yes                    |
| 6 | WC              | 6'2" x 5'3"    | 33 sq. ft  | Yes                    |

## Floor 1 - Bedroom

**Dimensions:** 10'11" x 9'1" **Area:** 98 sq. ft **Counted as living area:** Yes Heated: Yes Finished: Yes Enclosed: Yes Contiguous: Yes Permitted: Yes Wet space: No Addition: No Conversion: No

### Ploor 1 - Recreation Room

Dimensions: 27'0" x 21'11" Area: 500 sq. ft Counted as living area: Yes

Dimensions: 10'11" x 8'11" Area: 88 sq. ft Counted as living area: No Heated: Yes Finished: No Enclosed: Yes Contiguous: Yes Permitted: Yes Wet space: No Addition: No Conversion: No

#### Floor 1 - Electrical Room

Dimensions: 10'10" x 5'3" Area: 44 sq. ft Counted as living area: No Heated: No Finished: No Enclosed: Yes Contiguous: Yes Permitted: Yes Wet space: No Addition: No Conversion: No

## 5 Floor 1 - Foyer

Dimensions: 6'2" x 3'2" Area: 29 sq. ft Counted as living area: Yes

5 Floor 1 - WC

Dimensions: 6'2" x 5'3" Area: 33 sq. ft Counted as living area: Yes Heated: Yes Finished: Yes Enclosed: Yes Contiguous: Yes Permitted: Yes Wet space: Yes Addition: No Conversion: No