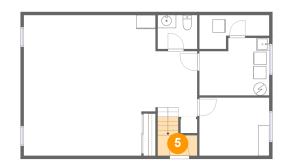

## 5 Floor 1 - Foyer

Dimensions: 6'2" x 3'2" Area: 29 sq. ft Counted as living area: Yes

5 Floor 1 - WC

Dimensions: 6'2" x 5'3" Area: 33 sq. ft Counted as living area: Yes Heated: Yes Finished: Yes Enclosed: Yes Contiguous: Yes Permitted: Yes Wet space: Yes Addition: No Conversion: No