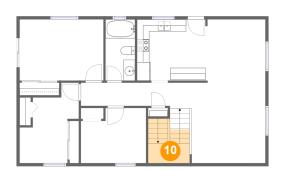

### 😳 Floor 2 - Open To Below

Dimensions: 6'9" x 3'3" Area: 43 sq. ft Counted as living area: No Heated: No Finished: No Enclosed: No Contiguous: Yes Permitted: No Wet space: No Addition: No Conversion: No