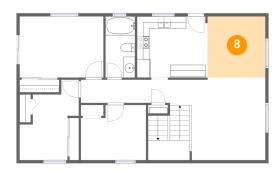

# Floor 2 - Dining Area

Dimensions: 9'5" x 9'11" Area: 93 sq. ft Counted as living area: Yes

Dimensions: 11'5" x 9'11" Area: 113 sq. ft Counted as living area: Yes Heated: Yes Finished: Yes Enclosed: Yes Contiguous: Yes Permitted: Yes Wet space: No Addition: No Conversion: No