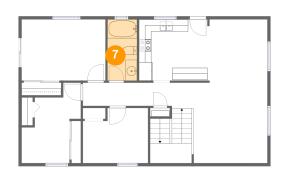

Dimensions: 4'9" x 9'11" Area: 48 sq. ft Counted as living area: Yes Heated: Yes Finished: Yes Enclosed: Yes Contiguous: Yes Permitted: Yes Wet space: Yes Addition: No Conversion: No