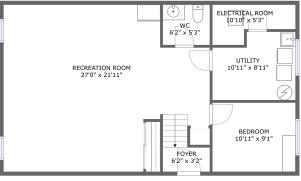

#### Total sqft: 898 Living area: 750

| # |                 | Dimensions     | sqft       | Counted as living area |
|---|-----------------|----------------|------------|------------------------|
| 1 | Bedroom         | 10'11" x 9'1"  | 98 sq. ft  | Yes                    |
| 2 | Recreation Room | 27'0" x 21'11" | 500 sq. ft | Yes                    |
| 3 | Utility         | 10'11" x 8'11" | 88 sq. ft  | No                     |
| 4 | Electrical Room | 10'10" x 5'3"  | 44 sq. ft  | No                     |
| 5 | Foyer           | 6'2" x 3'2"    | 29 sq. ft  | Yes                    |
| 6 | WC              | 6'2" x 5'3"    | 33 sq. ft  | Yes                    |

### **Room dimensions**

Floor 2