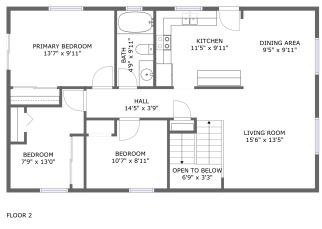

### **Room dimensions**

Floor 2

#### Total sqft: 995 Living area: 948

| #  |                 | Dimensions    | sqft       | Counted as living area |
|----|-----------------|---------------|------------|------------------------|
| 7  | Bath            | 4'9" x 9'11"  | 48 sq. ft  | Yes                    |
| 8  | Dining Area     | 9'5" x 9'11"  | 93 sq. ft  | Yes                    |
| 9  | Kitchen         | 11'5" x 9'11" | 113 sq. ft | Yes                    |
| 10 | Open To Below   | 6'9" x 3'3"   | 43 sq. ft  | No                     |
| 11 | Primary Bedroom | 13'7" x 9'11" | 135 sq. ft | Yes                    |
| 12 | Bedroom         | 7'9" x 13'0"  | 86 sq. ft  | Yes                    |
| 13 | Bedroom         | 10'7" x 8'11" | 86 sq. ft  | Yes                    |
| 14 | Hall            | 14'5" x 3'9"  | 55 sq. ft  | Yes                    |
| 15 | Living Room     | 15'6" x 13'5" | 187 sq. ft | Yes                    |