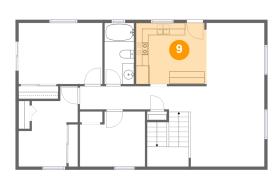

# Floor 2 - Dining Area

Dimensions: 9'5" x 9'11" Area: 93 sq. ft Counted as living area: Yes

Dimensions: 11'5" x 9'11" Area: 113 sq. ft Counted as living area: Yes Heated: Yes Finished: Yes Enclosed: Yes Contiguous: Yes Permitted: Yes Wet space: No Addition: No Conversion: No