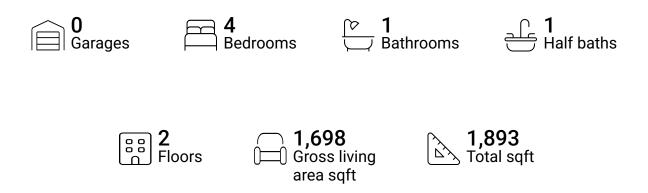

FLOOR 1

### **Property summary**





### **Room dimensions**

Floor 1

#### Total sqft: 898 Living area: 750

| # |                 | Dimensions     | sqft       | Counted as living area |
|---|-----------------|----------------|------------|------------------------|
| 1 | Bedroom         | 10'11" x 9'1"  | 98 sq. ft  | Yes                    |
| 2 | Recreation Room | 27'0" x 21'11" | 500 sq. ft | Yes                    |
| 3 | Utility         | 10'11" x 8'11" | 88 sq. ft  | No                     |
| 4 | Electrical Room | 10'10" x 5'3"  | 44 sq. ft  | No                     |
| 5 | Foyer           | 6'2" x 3'2"    | 29 sq. ft  | Yes                    |
| 6 | WC              | 6'2" x 5'3"    | 33 sq. ft  | Yes                    |



### **Room dimensions**

Floor 2

#### Total sqft: 995 Living area: 948

| #  |