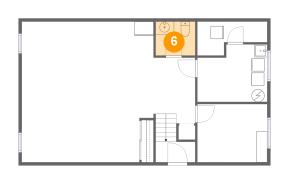

## 5 Floor 1 - Foyer

Dimensions: 6'2" x 3'2" Area: 29 sq. ft Counted as living area: Yes

5 Floor 1 - WC

Dimensions: 6'2" x 5'3" Area: 33 sq. ft Counted as living area: Yes Heated: Yes Finished: Yes Enclosed: Yes Contiguous: Yes Permitted: Yes Wet space: Yes Addition: No Conversion: No