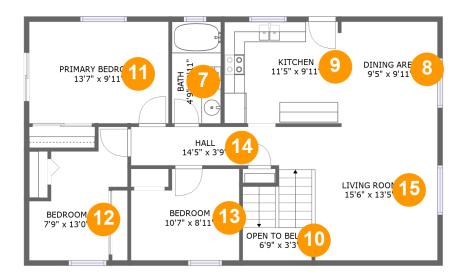

### **Room dimensions**

Floor 2

#### Total sqft: 995 Living area: 948

| #  |                 | Dimensions    | sqft       | Counted as living area |
|----|-----------------|---------------|------------|------------------------|
| 7  | Bath            | 4'9" x 9'11"  | 48 sq. ft  | Yes                    |
| 8  | Dining Area     | 9'5" x 9'11"  | 93 sq. ft  | Yes                    |
| 9  | Kitchen         | 11'5" x 9'11" | 113 sq. ft | Yes                    |
| 10 | Open To Below   | 6'9" x 3'3"   | 43 sq. ft  | No                     |
| 11 | Primary Bedroom | 13'7" x 9'11" | 135 sq. ft | Yes                    |
| 12 | Bedroom         | 7'9" x 13'0"  | 86 sq. ft  | Yes                    |
| 13 | Bedroom         | 10'7" x 8'11" | 86 sq. ft  | Yes                    |
| 14 | Hall            | 14'5" x 3'9"  | 55 sq. ft  | Yes                    |
| 15 | Living Room     | 15'6" x 13'5" | 187 sq. ft | Yes                    |