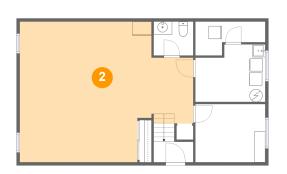

### Ploor 1 - Recreation Room

Dimensions: 27'0" x 21'11" Area: 500 sq. ft Counted as living area: Yes

Dimensions: 10'11" x 8'11" Area: 88 sq. ft Counted as living area: No Heated: Yes Finished: No Enclosed: Yes Contiguous: Yes Permitted: Yes Wet space: No Addition: No Conversion: No