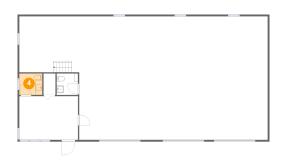

### 4 Floor 1 - WC

Dimensions: 6'6" x 6'1"

Area: 40 sq. ft

Counted as living area: Yes

Heated: Yes Finished: Yes Enclosed: Yes Contiguous: Yes Permitted: Yes Wet space: Yes Addition: No Conversion: No