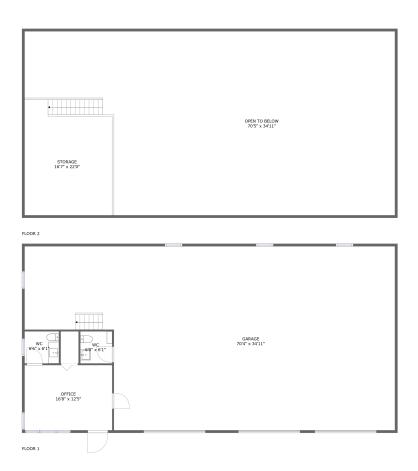

### **Room dimensions**

Floor 2 Total sqft: 2569 Living area: 0

| # |               | Dimensions     | sqft        | Counted as living area |
|---|---------------|----------------|-------------|------------------------|
| 5 | Storage       | 16'7" x 22'0"  | 372 sq. ft  | No                     |
| 6 | Open To Below | 70'5" x 34'11" | 2090 sq. ft | No                     |

# 5 Floor 2 - Storage

Dimensions: 16'7" x 22'0"

Area: 372 sq. ft

Counted as living area: No

Heated: No Finished: No Enclosed: No Contiguous: Yes Permitted: Yes Wet space: No Addition: No Conversion: No

# 6 Floor 2 - Open To Below

Dimensions: 70'5" x 34'11"

Area: 2090 sq. ft

Counted as living area: No

Heated: No Finished: No Enclosed: No Contiguous: Yes Permitted: No Wet space: No Addition: No Conversion: No