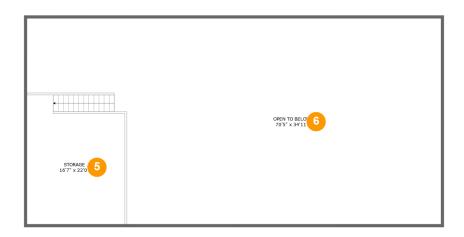

### **Room dimensions**

Floor 2 Total sqft: 2569 Living area: 0

| # |               | Dimensions     | sqft        | Counted as living area |
|---|---------------|----------------|-------------|------------------------|
| 5 | Storage       | 16'7" x 22'0"  | 372 sq. ft  | No                     |
| 6 | Open To Below | 70'5" x 34'11" | 2090 sq. ft | No                     |

# 5 Floor 2 - Storage

Dimensions: 16'7" x 22'0"

Area: 372 sq. ft

Counted as living area: No

Heated: No Finished: No Enclosed: No Contiguous: Yes Permitted: Yes Wet space: No Addition: No Conversion: No

# 6 Floor 2 - Open To Below

Dimensions: 70'5" x 34'11"

Area: 2090 sq. ft

Counted as living area: No

Heated: No Finished: No Enclosed: No Contiguous: Yes Permitted: No Wet space: No Addition: No Conversion: No