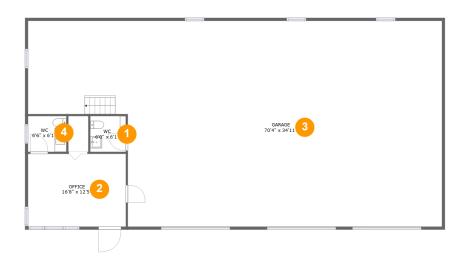

### **Room dimensions**

Floor 1 Total sqft: 2569 Living area: 302

| # |        | Dimensions     | sqft        | Counted as living area |
|---|--------|----------------|-------------|------------------------|
| 1 | wc     | 6'0" x 6'1"    | 37 sq. ft   | No                     |
| 2 | Office | 16'8" x 12'5"  | 206 sq. ft  | Yes                    |
| 3 | Garage | 70'4" x 34'11" | 2137 sq. ft | No                     |
| 4 | wc     | 6'6" x 6'1"    | 40 sq. ft   | Yes                    |

## Floor 1 - WC

Dimensions: 6'0" x 6'1" Area: 37 sq. ft

Counted as living area: No

Heated: Yes Finished: Yes Enclosed: Yes Contiguous: No Permitted: Yes Wet space: Yes Addition: No Conversion: No

### Floor 1 - Office

Dimensions: 16'8" x 12'5"

Area: 206 sq. ft

Counted as living area: Yes

Heated: Yes Finished: Yes Enclosed: Yes Contiguous: Yes Permitted: Yes Wet space: No Addition: No Conversion: No

# Floor 1 - Garage

Dimensions: 70'4" x 34'11"

**Area:** 2137 sq. ft

Counted as living area: No

Heated: No Finished: No Enclosed: Yes Contiguous: Yes Permitted: Yes Wet space: No Addition: No Conversion: No

### 4 Floor 1 - WC

Dimensions: 6'6" x 6'1"

Area: 40 sq. ft

Counted as living area: Yes

Heated: Yes Finished: Yes Enclosed: Yes Contiguous: Yes Permitted: Yes Wet space: Yes Addition: No Conversion: No