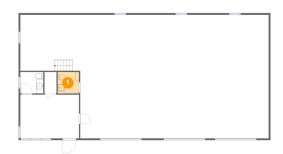

## Floor 1 - WC

Dimensions: 6'0" x 6'1" Area: 37 sq. ft

Counted as living area: No

Heated: Yes Finished: Yes Enclosed: Yes Contiguous: No Permitted: Yes Wet space: Yes Addition: No Conversion: No