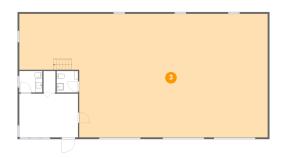

# Floor 1 - Garage

Dimensions: 70'4" x 34'11"

**Area:** 2137 sq. ft

Counted as living area: No

Heated: No Finished: No Enclosed: Yes Contiguous: Yes Permitted: Yes Wet space: No Addition: No Conversion: No