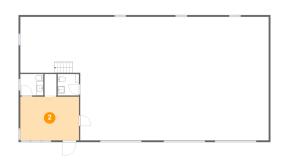

### Floor 1 - Office

Dimensions: 16'8" x 12'5"

Area: 206 sq. ft

Counted as living area: Yes

Heated: Yes Finished: Yes Enclosed: Yes Contiguous: Yes Permitted: Yes Wet space: No Addition: No Conversion: No