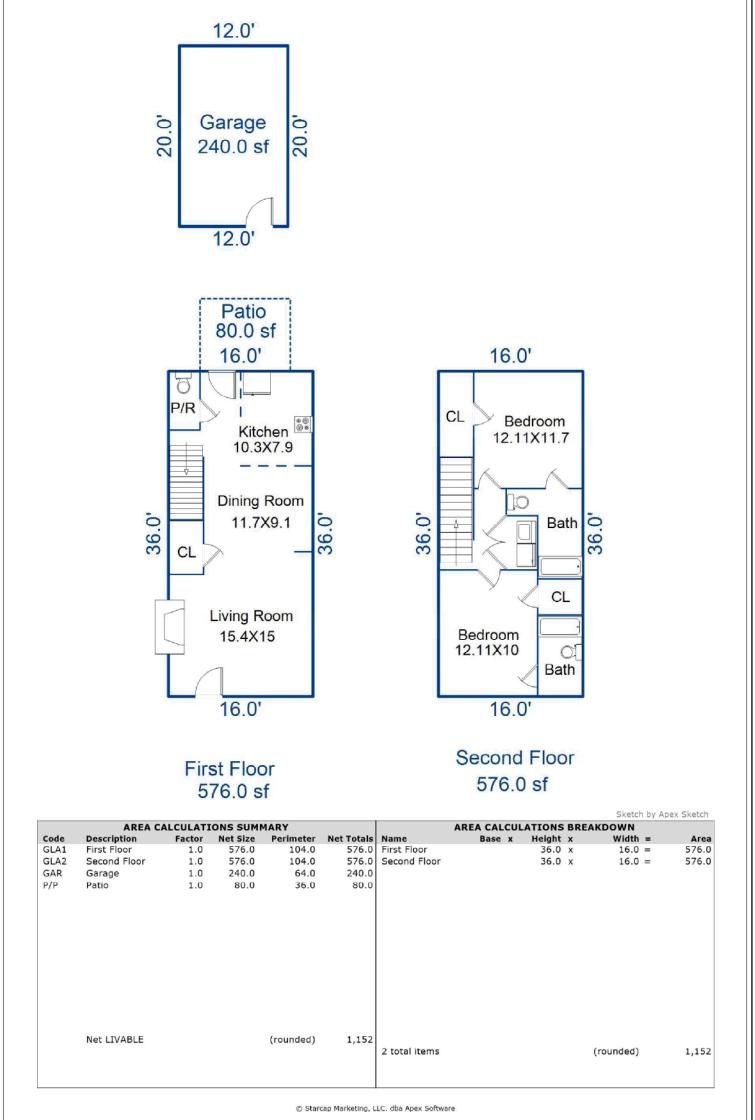

## **FLOORPLAN SKETCH**

| Borrower:                          | File No.: 16280 |                   |  |  |  |
|------------------------------------|-----------------|-------------------|--|--|--|
| Property Address: 186 Singleton Rd | Case No.:       |                   |  |  |  |
| City: Mooresville                  | State: NC       | Zip: <b>28117</b> |  |  |  |
| Lender:                            |                 |                   |  |  |  |
|                                    |                 |                   |  |  |  |

| GROSS BUILD<br>GROSS LIVING                      | NNG AREA (GBA)<br>G AREA (GLA)           | )        | 1,392<br>1,152          |
|--------------------------------------------------|------------------------------------------|----------|-------------------------|
| Area(s)                                          | Area                                     | % of GLA | % of GBA                |
| Living<br>Level 1<br>Level 2<br>Level 3<br>Other | <u>1,152</u><br><u>576</u><br><u>576</u> | <u> </u> | 82.76<br>41.38<br>41.38 |
| GBA<br>Basement Garage X<br>Other D              | <u>240</u> 80                            |          | 17.24                   |

| Area Measurements                                                                     |                                                                                                                                                                       | Area Type               |         |         |         |       |       |        |
|---------------------------------------------------------------------------------------|-----------------------------------------------------------------------------------------------------------------------------------------------------------------------|-------------------------|---------|---------|---------|-------|-------|--------|
| Measurements                                                                          | Factor                                                                                                                                                                | Total                   | Level 1 | Level 2 | Level 3 | Other | Bsmt. | Garage |
| 36.00     x     16.       36.00     x     16.       x                                 | .00   x   1.00   =      x    =      x    =      x    =      x    =      x | <u>576.00</u><br>576.00 |         |         |         |       |       |        |
| x<br>x<br>x<br>x<br>x<br>x<br>x                                                       | X =   X =   X =   X =   X =   X =   X =   X =   X =   X =   X =   X =   X =                                                                                           |                         |         |         |         |       |       |        |
| x   x   x   x   x   x   x   x   x   x   x   x   x   x   x   x   x   x                 | X                                                                                                                                                                     |                         |         |         |         |       |       |        |
| x   x   x   x   x   x   x   x   x   x   x   x   x   x   x   x   x   x   x   x   x   x | X                                                                                                                                                                     |                         |         |         |         |       |       |        |
| x   x   x   x   x   x   x   x   x   x   x   x   x   x   x   x   x   x                 | X =   X =   X =   X =   X =   X =   X =   X =   X =   X =                                                                                                             |                         |         |         |         |       |       |        |
| x   x   x   x   x   x   x   x   x   x   x   x   x   x   x   x   x   x   x             | X =   X =   X =   X =   X =   X =   X =                                                                                                                               |                         |         |         |         |       |       |        |
| X<br>X<br>X                                                                           | X                                                                                                                                                                     |                         |         |         |         |       |       |        |