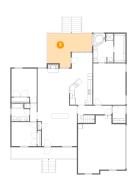

### Floor 1 - Bedroom

Dimensions: 11'1" x 10'6" **Area:** 117 sq. ft

Counted as Living Area:

Yes

Heated: Yes Finished: Yes Enclosed: Yes Contiguous:

Yes

Permitted: Yes Wet Space: No Addition: No Conversion: No