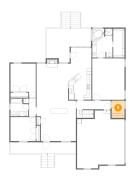

### Floor 1 - Primary Bath

Dimensions: 8'11" x 12'8"

Area: 110 sq. ft

Counted as Living Area:

Yes

Heated: Yes Finished: Yes Enclosed: Yes Contiguous:

Yes

Permitted: Yes Wet Space: Yes Addition: No Conversion: No