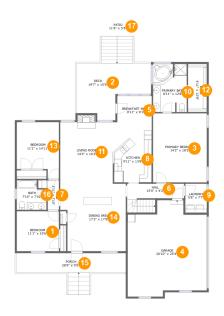

#### **Room Dimensions**

Floor 1 Total sqft: 2759 Living area: 1847

| #  | Room name       | Dimensions     | Area (sqft) | Counted as Living Area |
|----|-----------------|----------------|-------------|------------------------|
| 1  | Bedroom         | 11'1" x 10'6"  | 117 sq. ft  | Yes                    |
| 2  | Deck            | 19'7" x 15'0"  | 218 sq. ft  | No                     |
| 3  | Primary Bedroom | 14'2" x 18'2"  | 257 sq. ft  | Yes                    |
| 4  | Garage          | 20'10" x 25'4" | 456 sq. ft  | No                     |
| 5  | Breakfast Nook  | 9'11" x 9'1"   | 84 sq. ft   | Yes                    |
| 6  | Hall            | 15'0" x 4'2"   | 85 sq. ft   | Yes                    |
| 7  | Hall            | 2'11" x 7'10"  | 23 sq. ft   | Yes                    |
| 8  | Kitchen         | 9'11" x 13'8"  | 135 sq. ft  | Yes                    |
| 9  | Laundry         | 5'8" x 7'7"    | 43 sq. ft   | Yes                    |
| 10 | Primary Bath    | 8'11" x 12'8"  | 110 sq. ft  | Yes                    |
| 11 | Living Room     | 14'2" x 16'2"  | 236 sq. ft  | Yes                    |

| #  | Room name   | Dimensions     | Area (sqft) | Counted as Living Area |
|----|-------------|----------------|-------------|------------------------|
| 12 | W.i.c.      | 4'11" x 12'8"  | 63 sq. ft   | Yes                    |
| 13 | Bedroom     | 11'1" x 14'11" | 145 sq. ft  | Yes                    |
| 14 | Dining Area | 17'3" x 17'9"  | 285 sq. ft  | Yes                    |
| 15 | Porch       | 28'9" x 5'0"   | 147 sq. ft  | No                     |
| 16 | Bath        | 7'10" x 7'10"  | 55 sq. ft   | Yes                    |
| 17 | Patio       | 11'6" x 5'5"   | 63 sq. ft   | No                     |