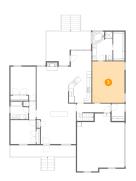

### Floor 1 - Deck

Dimensions: 19'7" x 15'0"

Area: 218 sq. ft

Counted as Living Area: No

Heated: No Finished: Yes Enclosed: No Contiguous: Yes Permitted: Yes Wet Space: No Addition: No Conversion: No

Floor 1 - Primary Bedroom

Dimensions: 14'2" x 18'2" Area: 257 sq. ft

Counted as Living Area:

Yes

Heated: Yes Finished: Yes Enclosed: Yes Contiguous:

Yes

Permitted: Yes Wet Space: No Addition: No Conversion: No