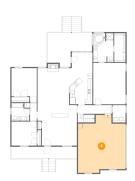

## Floor 1 - Garage

Dimensions: 20'10" x 25'4"

**Area:** 456 sq. ft

Counted as Living Area: No

Heated: No Finished: No Enclosed: Yes Contiguous: Yes Permitted: Yes Wet Space: No Addition: No Conversion: No