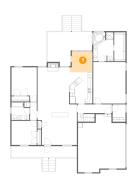

### 5 Floor 1 - Breakfast Nook

**Dimensions:** 9'11" x 9'1"

Area: 84 sq. ft

Counted as Living Area:

Yes

Heated: Yes Finished: Yes Enclosed: Yes Contiguous: Yes

6 Floor 1 - Hall

**Dimensions**: 15'0" x 4'2" **Area**: 85 sq. ft