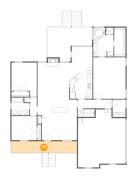

## Floor 1 - Dining Area

**Dimensions:** 17'3" x 17'9"

Area: 285 sq. ft

Counted as Living Area:

Yes

Heated: Yes Finished: Yes Enclosed: Yes Contiguous:

Yes

Dimensions: 28'9" x 5'0"