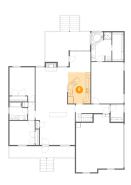

Counted as Living Area:

Yes

Heated: Yes Finished: Yes Enclosed: Yes Contiguous:

Yes

Permitted: Yes Wet Space: No Addition: No Conversion: No

Floor 1 - Kitchen

**Dimensions**: 9'11" x 13'8"

**Area:** 135 sq. ft