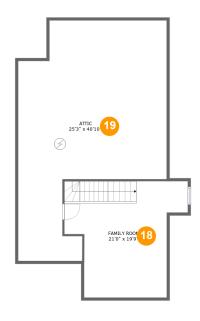

#### **Room Dimensions**

Floor 2 Total sqft: 1176 Living area: 248

| #  | Room name   | Dimensions     | Area (sqft) | Counted as Living Area |
|----|-------------|----------------|-------------|------------------------|
| 18 | Family Room | 21'0" x 19'9"  | 233 sq. ft  | Yes                    |
| 19 | Attic       | 25'3" x 40'10" | 525 sq. ft  | No                     |