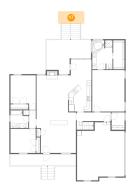

### Floor 1 - Deck

Dimensions: 19'7" x 15'0"

Area: 218 sq. ft

Counted as Living Area: No

Heated: No Finished: Yes Enclosed: No Contiguous: Yes Permitted: Yes Wet Space: No Addition: No Conversion: No

Floor 1 - Primary Bedroom