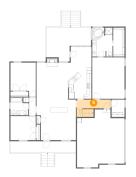

### Floor 1 - Deck

Dimensions: 19'7" x 15'0"

Area: 218 sq. ft

Counted as Living Area: No

Heated: No Finished: Yes Enclosed: No Contiguous: Yes Permitted: Yes Wet Space: No Addition: No Conversion: No

Floor 1 - Primary Bedroom