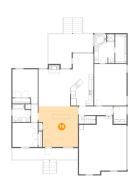

### 5 Floor 1 - Breakfast Nook

**Dimensions:** 9'11" x 9'1"

Area: 84 sq. ft

Counted as Living Area:

Yes

Heated: Yes Finished: Yes Enclosed: Yes Contiguous: Yes

6 Floor 1 - Hall

**Dimensions**: 15'0" x 4'2" **Area**: 85 sq. ft