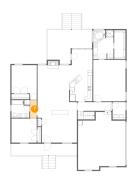

### 5 Floor 1 - Breakfast Nook

**Dimensions:** 9'11" x 9'1"

Area: 84 sq. ft

Counted as Living Area:

Yes

Heated: Yes Finished: Yes Enclosed: Yes Contiguous: Yes

6 Floor 1 - Hall

**Dimensions**: 15'0" x 4'2" **Area**: 85 sq. ft