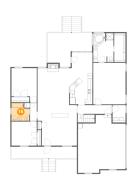

### Floor 1 - Bedroom

Dimensions: 11'1" x 10'6" **Area:** 117 sq. ft

Counted as Living Area:

Yes

Heated: Yes Finished: Yes Enclosed: Yes Contiguous:

Yes

Permitted: Yes Wet Space: No Addition: No Conversion: No