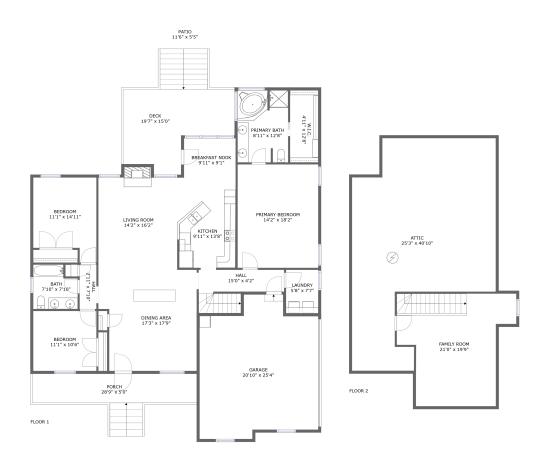

#### **Room Dimensions**

Floor 1 Total sqft: 2759 Living area: 1847

| #  | Room name       | Dimensions     | Area (sqft) | Counted as Living Area |
|----|-----------------|----------------|-------------|------------------------|
| 1  | Bedroom         | 11'1" x 10'6"  | 117 sq. ft  | Yes                    |
| 2  | Deck            | 19'7" x 15'0"  | 218 sq. ft  | No                     |
| 3  | Primary Bedroom | 14'2" x 18'2"  | 257 sq. ft  | Yes                    |
| 4  | Garage          | 20'10" x 25'4" | 456 sq. ft  | No                     |
| 5  | Breakfast Nook  | 9'11" x 9'1"   | 84 sq. ft   | Yes                    |
| 6  | Hall            | 15'0" x 4'2"   | 85 sq. ft   | Yes                    |
| 7  | Hall            | 2'11" x 7'10"  | 23 sq. ft   | Yes                    |
| 8  | Kitchen         | 9'11" x 13'8"  | 135 sq. ft  | Yes                    |
| 9  | Laundry         | 5'8" x 7'7"    | 43 sq. ft   | Yes                    |
| 10 | Primary Bath    | 8'11" x 12'8"  | 110 sq. ft  | Yes                    |
| 11 | Living Room     | 14'2" x 16'2"  | 236 sq. ft  | Yes                    |

| #  | Room name   | Dimensions     | Area (sqft) | Counted as Living Area |
|----|-------------|----------------|-------------|------------------------|
| 12 | W.i.c.      | 4'11" x 12'8"  | 63 sq. ft   | Yes                    |
| 13 | Bedroom     | 11'1" x 14'11" | 145 sq. ft  | Yes                    |
| 14 | Dining Area | 17'3" x 17'9"  | 285 sq. ft  | Yes                    |
| 15 | Porch       | 28'9" x 5'0"   | 147 sq. ft  | No                     |
| 16 | Bath        | 7'10" x 7'10"  | 55 sq. ft   | Yes                    |
| 17 | Patio       | 11'6" x 5'5"   | 63 sq. ft   | No                     |