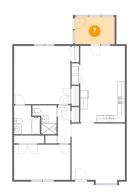

### Floor 1 - Sunroom

Dimensions: 11'2" x 7'8"

Area: 85 sq. ft

Counted as living area: Yes

Heated: Yes Finished: Yes Enclosed: Yes Contiguous: Yes Permitted: Yes Wet space: No Addition: No Conversion: No