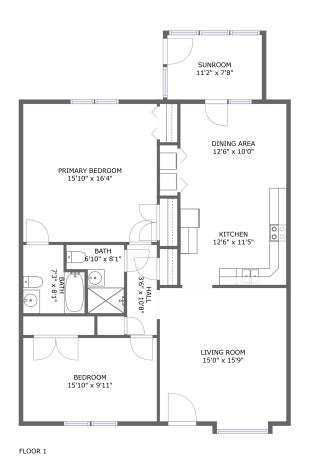

#### **Room dimensions**

Floor 1 Total sqft: 1324 Living area: 1317

| # |                 | Dimensions     | sqft       | Counted as living area |
|---|-----------------|----------------|------------|------------------------|
| 1 | Bedroom         | 15'10" x 9'11" | 156 sq. ft | Yes                    |
| 2 | Bath            | 6'10" x 8'1"   | 42 sq. ft  | Yes                    |
| 3 | Bath            | 7'3" x 8'1"    | 51 sq. ft  | Yes                    |
| 4 | Kitchen         | 12'6" x 11'5"  | 144 sq. ft | Yes                    |
| 5 | Primary Bedroom | 15'10" x 16'4" | 258 sq. ft | Yes                    |
| 6 | Dining Area     | 12'6" x 10'0"  | 125 sq. ft | Yes                    |
| 7 | Sunroom         | 11'2" x 7'8"   | 85 sq. ft  | Yes                    |
| 8 | Hall            | 3'6" x 10'8"   | 38 sq. ft  | Yes                    |
| 9 | Living Room     | 15'0" x 15'9"  | 236 sq. ft | Yes                    |