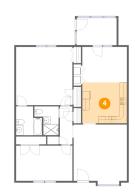

3 Floor 1 - Bath

Dimensions: 7'3" x 8'1" Area: 51 sq. ft

Counted as living area: Yes

Heated: Yes Finished: Yes Enclosed: Yes Contiguous: Yes Permitted: Yes Wet space: Yes Addition: No Conversion: No

4 Floor 1 - Kitchen

Dimensions: 12'6" x 11'5"

Area: 144 sq. ft

Counted as living area: Yes

Heated: Yes Finished: Yes Enclosed: Yes Contiguous: Yes Permitted: Yes Wet space: No Addition: No Conversion: No

5 Floor 1 - Primary Bedroom