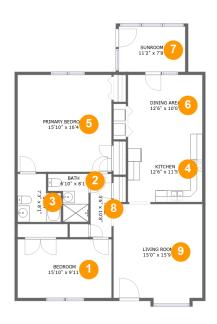

#### **Room dimensions**

Floor 1 Total sqft: 1324 Living area: 1317

| # |                 | Dimensions     | sqft       | Counted as living area |
|---|-----------------|----------------|------------|------------------------|
| 1 | Bedroom         | 15'10" x 9'11" | 156 sq. ft | Yes                    |
| 2 | Bath            | 6'10" x 8'1"   | 42 sq. ft  | Yes                    |
| 3 | Bath            | 7'3" x 8'1"    | 51 sq. ft  | Yes                    |
| 4 | Kitchen         | 12'6" x 11'5"  | 144 sq. ft | Yes                    |
| 5 | Primary Bedroom | 15'10" x 16'4" | 258 sq. ft | Yes                    |
| 6 | Dining Area     | 12'6" x 10'0"  | 125 sq. ft | Yes                    |
| 7 | Sunroom         | 11'2" x 7'8"   | 85 sq. ft  | Yes                    |
| 8 | Hall            | 3'6" x 10'8"   | 38 sq. ft  | Yes                    |
| 9 | Living Room     | 15'0" x 15'9"  | 236 sq. ft | Yes                    |