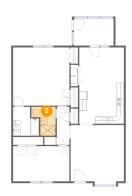

### 2 Floor 1 - Bath

**Dimensions:** 6'10" x 8'1"

Area: 42 sq. ft

Counted as living area: Yes

Heated: Yes Finished: Yes Enclosed: Yes Contiguous: Yes Permitted: Yes Wet space: Yes Addition: No Conversion: No