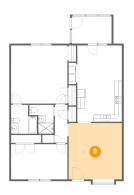

### Floor 1 - Hall

Dimensions: 3'6" x 10'8"

Area: 38 sq. ft

Counted as living area: Yes

Heated: Yes Finished: Yes Enclosed: Yes Contiguous: Yes Permitted: Yes Wet space: No Addition: No Conversion: No