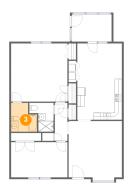

### 1 - Bedroom

Dimensions: 15'10" x 9'11"

**Area:** 156 sq. ft

Counted as living area: Yes

Heated: Yes Finished: Yes Enclosed: Yes Contiguous: Yes Permitted: Yes Wet space: No Addition: No Conversion: No