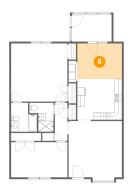

### Floor 1 - Sunroom

Dimensions: 11'2" x 7'8"

Area: 85 sq. ft

Counted as living area: Yes

Heated: Yes Finished: Yes Enclosed: Yes Contiguous: Yes Permitted: Yes Wet space: No Addition: No Conversion: No