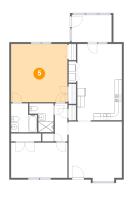

### 6 Floor 1 - Dining Area

Dimensions: 12'6" x 10'0"

**Area:** 125 sq. ft

Counted as living area: Yes

Heated: Yes Finished: Yes Enclosed: Yes Contiguous: Yes Permitted: Yes Wet space: No Addition: No Conversion: No