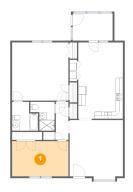

### 1 - Bedroom

Dimensions: 15'10" x 9'11"

**Area:** 156 sq. ft

Counted as living area: Yes

Heated: Yes Finished: Yes Enclosed: Yes Contiguous: Yes Permitted: Yes Wet space: No Addition: No Conversion: No