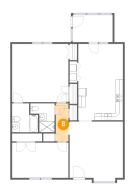

### 1 - Bedroom

Dimensions: 15'10" x 9'11"

**Area:** 156 sq. ft

Counted as living area: Yes

Heated: Yes Finished: Yes Enclosed: Yes Contiguous: Yes Permitted: Yes Wet space: No Addition: No Conversion: No