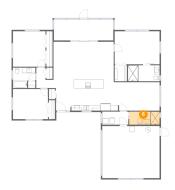

## Ploor 1 - Living Room

Dimensions: 22'4" x 14'1"

**Area:** 314 sq. ft

Counted as living area: Yes

Heated: Yes Finished: Yes Enclosed: Yes Contiguous: Yes Permitted: Yes Wet space: No Addition: No Conversion: No