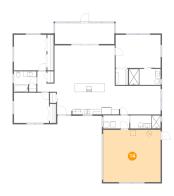

## Ploor 1 - Living Room

Dimensions: 22'4" x 14'1"

**Area:** 314 sq. ft

Counted as living area: Yes

Heated: Yes Finished: Yes Enclosed: Yes Contiguous: Yes Permitted: Yes Wet space: No Addition: No Conversion: No