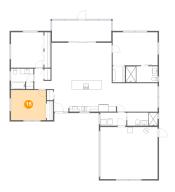

### 3 Floor 1 - Bedroom

Dimensions: 12'1" x 13'2"

Area: 158 sq. ft

Counted as living area: Yes

Heated: Yes Finished: Yes Enclosed: Yes Contiguous: Yes Permitted: Yes Wet space: No Addition: No Conversion: No