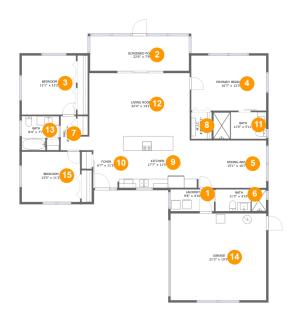

#### **Room dimensions**

Floor 1 Total sqft: 2388 Living area: 1762

| #  |             | Dimensions    | sqft       | Counted as living area |
|----|-------------|---------------|------------|------------------------|
| 1  | Utility     | 9'8" x 4'10"  | 47 sq. ft  | Yes                    |
| 2  | Outdoor     | 22'0" x 7'9"  | 170 sq. ft | No                     |
| 3  | Bedroom     | 12'1" x 13'2" | 158 sq. ft | Yes                    |
| 4  | Bedroom     | 16'7" x 12'3" | 204 sq. ft | Yes                    |
| 5  | Dining Room | 15'1" x 10'7" | 159 sq. ft | Yes                    |
| 6  | Bath        | 11'3" x 4'10" | 54 sq. ft  | Yes                    |
| 7  | Hall        | 6'4" x 7'7"   | 35 sq. ft  | Yes                    |
| 8  | Cl          | 4'7" x 5'11"  | 27 sq. ft  | Yes                    |
| 9  | Kitchen     | 17'7" x 11'5" | 199 sq. ft | Yes                    |
| 10 | Entry       | 6'7" x 11'5"  | 68 sq. ft  | Yes                    |
| 11 | Bath        | 11'9" x 5'11" | 70 sq. ft  | Yes                    |

| #  |             | Dimensions    | sqft       | Counted as living area |
|----|-------------|---------------|------------|------------------------|
| 12 | Living Room | 22'4" x 14'1" | 314 sq. ft | Yes                    |
| 13 | Bath        | 8'4" x 7'7"   | 54 sq. ft  | Yes                    |
| 14 | Garage      | 21'3" x 19'3" | 410 sq. ft | No                     |
| 15 | Bedroom     | 13'0" x 11'2" | 145 sq. ft | Yes                    |