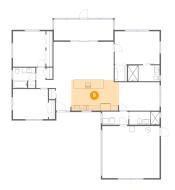

### Floor 1 - Entry

Dimensions: 6'7" x 11'5"

Area: 68 sq. ft

Counted as living area: Yes

Heated: Yes Finished: Yes Enclosed: Yes Contiguous: Yes Permitted: Yes Wet space: No Addition: No Conversion: No