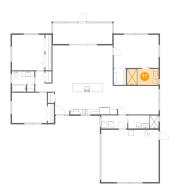

### 1 - Utility

**Dimensions:** 9'8" x 4'10" **Area:** 47 sq. ft

Counted as living area: Yes

Heated: Yes Finished: Yes Enclosed: Yes Contiguous: Yes Permitted: Yes Wet space: No Addition: No Conversion: No