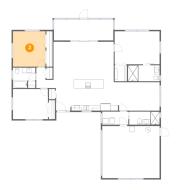

### 3 Floor 1 - Bedroom

Dimensions: 12'1" x 13'2"

Area: 158 sq. ft

Counted as living area: Yes

Heated: Yes Finished: Yes Enclosed: Yes Contiguous: Yes Permitted: Yes Wet space: No Addition: No Conversion: No