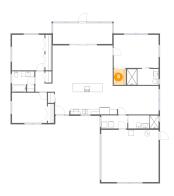

### 9 Floor 1 - Kitchen

Dimensions: 17'7" x 11'5"

**Area**: 199 sq. ft

Counted as living area: Yes

Heated: Yes Finished: Yes Enclosed: Yes Contiguous: Yes Permitted: Yes Wet space: No Addition: No Conversion: No