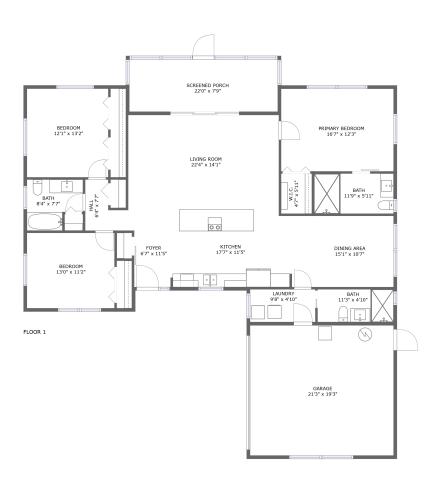

#### **Property summary**

The state of the s

#### **Room dimensions**

Floor 1 Total sqft: 2388 Living area: 1762

| #  |             | Dimensions    | sqft       | Counted as living area |
|----|-------------|---------------|------------|------------------------|
| 1  | Utility     | 9'8" x 4'10"  | 47 sq. ft  | Yes                    |
| 2  | Outdoor     | 22'0" x 7'9"  | 170 sq. ft | No                     |
| 3  | Bedroom     | 12'1" x 13'2" | 158 sq. ft | Yes                    |
| 4  | Bedroom     | 16'7" x 12'3" | 204 sq. ft | Yes                    |
| 5  | Dining Room | 15'1" x 10'7" | 159 sq. ft | Yes                    |
| 6  | Bath        | 11'3" x 4'10" | 54 sq. ft  | Yes                    |
| 7  | Hall        | 6'4" x 7'7"   | 35 sq. ft  | Yes                    |
| 8  | Cl          | 4'7" x 5'11"  | 27 sq. ft  | Yes                    |
| 9  | Kitchen     | 17'7" x 11'5" | 199 sq. ft | Yes                    |
| 10 | Entry       | 6'7" x 11'5"  | 68 sq. ft  | Yes                    |
| 11 | Bath        | 11'9" x 5'11" | 70 sq. ft  | Yes                    |

| #  |             | Dimensions    | sqft       | Counted as living area |
|----|-------------|---------------|------------|------------------------|
| 12 | Living Room | 22'4" x 14'1" | 314 sq. ft | Yes                    |
| 13 | Bath        | 8'4" x 7'7"   | 54 sq. ft  | Yes                    |
| 14 | Garage      | 21'3" x 19'3" | 410 sq. ft | No                     |
| 15 | Bedroom     | 13'0" x 11'2" | 145 sq. ft | Yes                    |