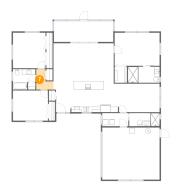

### 1 - Utility

**Dimensions:** 9'8" x 4'10" **Area:** 47 sq. ft

Counted as living area: Yes

Heated: Yes Finished: Yes Enclosed: Yes Contiguous: Yes Permitted: Yes Wet space: No Addition: No Conversion: No