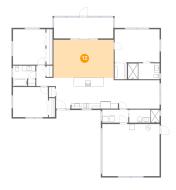

### 9 Floor 1 - Kitchen

Dimensions: 17'7" x 11'5"

**Area**: 199 sq. ft

Counted as living area: Yes

Heated: Yes Finished: Yes Enclosed: Yes Contiguous: Yes Permitted: Yes Wet space: No Addition: No Conversion: No