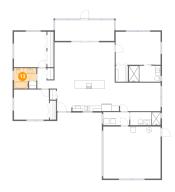

### 3 Floor 1 - Bedroom

Dimensions: 12'1" x 13'2"

Area: 158 sq. ft

Counted as living area: Yes

Heated: Yes Finished: Yes Enclosed: Yes Contiguous: Yes Permitted: Yes Wet space: No Addition: No Conversion: No