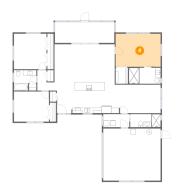

### 4 Floor 1 - Bedroom

**Dimensions:** 16'7" x 12'3"

Area: 204 sq. ft

Counted as living area: Yes

Heated: Yes Finished: Yes Enclosed: Yes Contiguous: Yes Permitted: Yes Wet space: No Addition: No Conversion: No