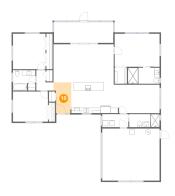

### Floor 1 - Hall

Dimensions: 6'4" x 7'7"

Area: 35 sq. ft

Counted as living area: Yes

Heated: Yes Finished: Yes Enclosed: Yes Contiguous: Yes Permitted: Yes Wet space: No Addition: No Conversion: No