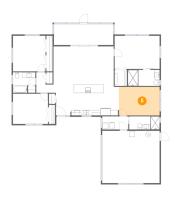

#### Floor 1 - Bedroom

Dimensions: 13'0" x 11'2"

**Area:** 145 sq. ft

Counted as living area: Yes

Heated: Yes Finished: Yes Enclosed: Yes Contiguous: Yes Permitted: Yes Wet space: No Addition: No Conversion: No