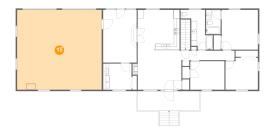

### 1 - Room

**Dimensions**: 15'3" x 25'7"

**Area:** 326 sq. ft

Counted as living area: Yes

Heated: Yes Finished: Yes Enclosed: Yes Contiguous: Yes Permitted: Yes Wet space: No Addition: No Conversion: No