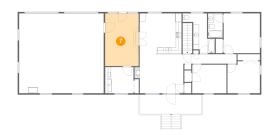

### Floor 2 - Bedroom

Dimensions: 11'3" x 11'1"

Area: 120 sq. ft

Counted as living area: Yes

Heated: Yes Finished: Yes Enclosed: Yes Contiguous: Yes Permitted: Yes Wet space: No Addition: No Conversion: No