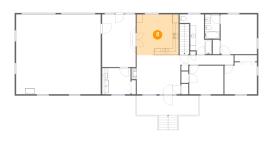

### Floor 2 - Bedroom

Dimensions: 12'7" x 13'9"

Area: 173 sq. ft

Counted as living area: Yes

Heated: Yes Finished: Yes Enclosed: Yes Contiguous: Yes Permitted: Yes Wet space: No Addition: No Conversion: No