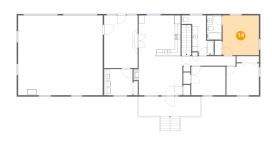

### Floor 2 - Kitchen

Dimensions: 14'7" x 14'1"

Area: 205 sq. ft

Finished: Yes Enclosed: Yes Counted as living area: Yes Contiguous: Yes Permitted: Yes Wet space: No Addition: No

Floor 2 - Utility

**Dimensions**: 9'10" x 9'1"