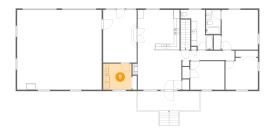

#### 5 Floor 2 - Bath

**Dimensions:** 8'5" x 13'9"

Area: 87 sq. ft

Counted as living area: Yes

Heated: Yes Finished: Yes Enclosed: Yes Contiguous: Yes Permitted: Yes Wet space: Yes Addition: No Conversion: No