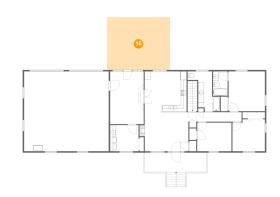

### <sup>15</sup> Floor 2 - Garage

Dimensions: 29'4" x 27'7"

**Area:** 810 sq. ft

Counted as living area: No

Heated: No Finished: No Enclosed: Yes Contiguous: Yes Permitted: Yes Wet space: No Addition: No Conversion: No