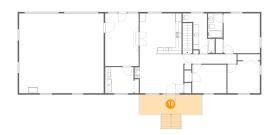

### Floor 2 - Outdoor

Dimensions: 21'4" x 6'8"

Area: 178 sq. ft

Counted as living area: No

Heated: No Finished: Yes Enclosed: No Contiguous: Yes Permitted: Yes Wet space: No Addition: No Conversion: No