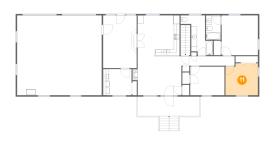

### 4 Floor 2 - Bedroom

**Dimensions:** 11'10" x 9'10"

**Area:** 117 sq. ft

Counted as living area: Yes

Heated: Yes Finished: Yes Enclosed: Yes Contiguous: Yes Permitted: Yes Wet space: No Addition: No Conversion: No