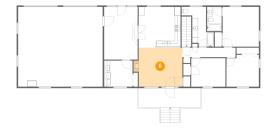

Floor 2 - Living Room

Dimensions: 15'2" x 13'6"

Area: 211 sq. ft

Counted as living area: Yes

Heated: Yes Finished: Yes Enclosed: Yes Contiguous: Yes Permitted: Yes Wet space: No Addition: No Conversion: No