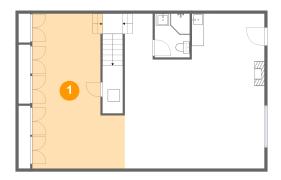

### 1 - Room

**Dimensions**: 15'3" x 25'7"

**Area:** 326 sq. ft

Counted as living area: Yes

Heated: Yes Finished: Yes Enclosed: Yes Contiguous: Yes Permitted: Yes Wet space: No Addition: No Conversion: No