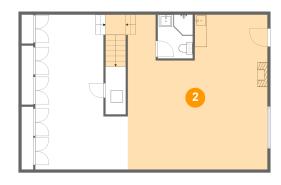

#### Floor 1 - Recreation Room

Dimensions: 23'1" x 25'7"

Area: 573 sq. ft

Counted as living area: Yes

Heated: Yes Finished: Yes Enclosed: Yes Contiguous: Yes Permitted: Yes Wet space: No Addition: No Conversion: No