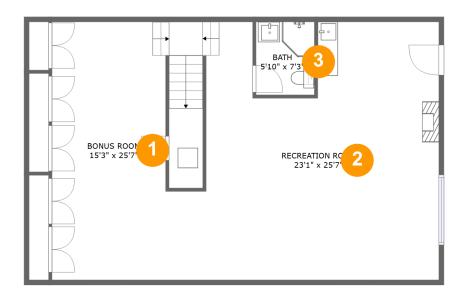

#### **Room dimensions**

Floor 1 Total sqft: 1111 Living area: 1111

| # |                 | Dimensions    | sqft       | Counted as living area |
|---|-----------------|---------------|------------|------------------------|
| 1 | Room            | 15'3" x 25'7" | 326 sq. ft | Yes                    |
| 2 | Recreation Room | 23'1" x 25'7" | 573 sq. ft | Yes                    |
| 3 | Bath            | 5'10" x 7'3"  | 42 sq. ft  | Yes                    |

### 1 - Room

**Dimensions**: 15'3" x 25'7"

**Area:** 326 sq. ft

Counted as living area: Yes

Heated: Yes Finished: Yes Enclosed: Yes Contiguous: Yes Permitted: Yes Wet space: No Addition: No Conversion: No

#### Floor 1 - Recreation Room

Dimensions: 23'1" x 25'7"

Area: 573 sq. ft

Counted as living area: Yes

Heated: Yes Finished: Yes Enclosed: Yes Contiguous: Yes Permitted: Yes Wet space: No Addition: No Conversion: No

3 Floor 1 - Bath

**Dimensions:** 5'10" x 7'3"

Area: 42 sq. ft

Counted as living area: Yes

Heated: Yes Finished: Yes Enclosed: Yes Contiguous: Yes Permitted: Yes Wet space: Yes Addition: No Conversion: No