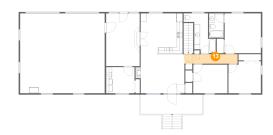

### Floor 2 - Kitchen

Dimensions: 14'7" x 14'1"

Area: 205 sq. ft

Finished: Yes Enclosed: Yes Counted as living area: Yes Contiguous: Yes Permitted: Yes Wet space: No Addition: No

Floor 2 - Utility

**Dimensions**: 9'10" x 9'1"