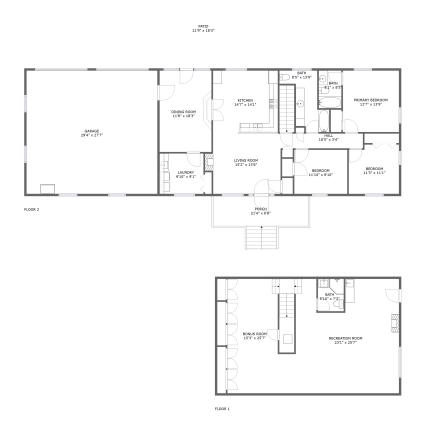

#### **Property summary**

2 Carea Sqft 2,674 Carea Sqft 4,104 Total Sqft

#### **Room dimensions**

Floor 1 Total sqft: 1111 Living area: 1111

| # |                 | Dimensions    | sqft       | Counted as living area |
|---|-----------------|---------------|------------|------------------------|
| 1 | Room            | 15'3" x 25'7" | 326 sq. ft | Yes                    |
| 2 | Recreation Room | 23'1" x 25'7" | 573 sq. ft | Yes                    |
| 3 | Bath            | 5'10" x 7'3"  | 42 sq. ft  | Yes                    |

#### **Room dimensions**

Floor 2 Total sqft: 2993 Living area: 1563

| #  |             | Dimensions     | sqft       | Counted as living area |
|----|-------------|----------------|------------|------------------------|
| 4  | Bedroom     | 11'10" x 9'10" | 117 sq. ft | Yes                    |
| 5  | Bath        | 8'5" x 13'9"   | 87 sq. ft  | Yes                    |
| 6  | Living Room | 15'2" x 13'6"  | 211 sq. ft | Yes                    |
| 7  | Dining Room | 11'8" x 18'3"  | 212 sq. ft | Yes                    |
| 8  | Kitchen     | 14'7" x 14'1"  | 205 sq. ft | Yes                    |
| 9  | Utility     | 9'10" x 9'1"   | 89 sq. ft  | Yes                    |
| 10 | Outdoor     | 21'4" x 6'8"   | 178 sq. ft | No                     |
| 11 | Bedroom     | 11'3" x 11'1"  | 120 sq. ft | Yes                    |
| 12 | Bath        | 5'1" x 8'5"    | 43 sq. ft  | Yes                    |
| 13 | Hall        | 18'5" x 3'4"   | 61 sq. ft  | Yes                    |
| 14 | Bedroom     | 12'7" x 13'9"  | 173 sq. ft | Yes                    |

| #  |         | Dimensions    | sqft       | Counted as living area |
|----|---------|---------------|------------|------------------------|
| 15 | Garage  | 29'4" x 27'7" | 810 sq. ft | No                     |
| 16 | Outdoor | 21'9" x 18'3" | 399 sq. ft | No                     |