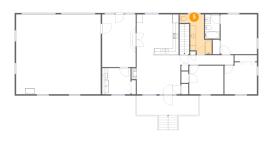

### Floor 2 - Kitchen

Dimensions: 14'7" x 14'1"

Area: 205 sq. ft

Finished: Yes Enclosed: Yes Counted as living area: Yes Contiguous: Yes Permitted: Yes Wet space: No Addition: No

Floor 2 - Utility

**Dimensions**: 9'10" x 9'1"