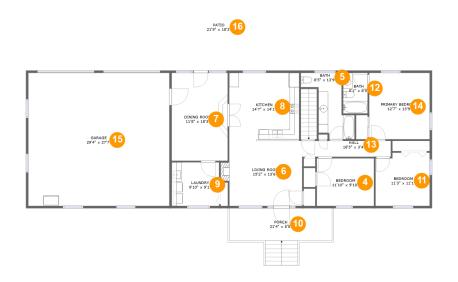

#### **Room dimensions**

Floor 2 Total sqft: 2993 Living area: 1563

| #  |             | Dimensions     | sqft       | Counted as living area |
|----|-------------|----------------|------------|------------------------|
| 4  | Bedroom     | 11'10" x 9'10" | 117 sq. ft | Yes                    |
| 5  | Bath        | 8'5" x 13'9"   | 87 sq. ft  | Yes                    |
| 6  | Living Room | 15'2" x 13'6"  | 211 sq. ft | Yes                    |
| 7  | Dining Room | 11'8" x 18'3"  | 212 sq. ft | Yes                    |
| 8  | Kitchen     | 14'7" x 14'1"  | 205 sq. ft | Yes                    |
| 9  | Utility     | 9'10" x 9'1"   | 89 sq. ft  | Yes                    |
| 10 | Outdoor     | 21'4" x 6'8"   | 178 sq. ft | No                     |
| 11 | Bedroom     | 11'3" x 11'1"  | 120 sq. ft | Yes                    |
| 12 | Bath        | 5'1" x 8'5"    | 43 sq. ft  | Yes                    |
| 13 | Hall        | 18'5" x 3'4"   | 61 sq. ft  | Yes                    |
| 14 | Bedroom     | 12'7" x 13'9"  | 173 sq. ft | Yes                    |

| #  |         | Dimensions    | sqft       | Counted as living area |
|----|---------|---------------|------------|------------------------|
| 15 | Garage  | 29'4" x 27'7" | 810 sq. ft | No                     |
| 16 | Outdoor | 21'9" x 18'3" | 399 sq. ft | No                     |

### 4 Floor 2 - Bedroom

**Dimensions:** 11'10" x 9'10"

**Area:** 117 sq. ft

Counted as living area: Yes

Heated: Yes Finished: Yes Enclosed: Yes Contiguous: Yes Permitted: Yes Wet space: No Addition: No Conversion: No

#### 5 Floor 2 - Bath

**Dimensions:** 8'5" x 13'9"

Area: 87 sq. ft

Counted as living area: Yes

Heated: Yes Finished: Yes Enclosed: Yes Contiguous: Yes Permitted: Yes Wet space: Yes Addition: No Conversion: No

Floor 2 - Living Room

Dimensions: 15'2" x 13'6"

Area: 211 sq. ft

Counted as living area: Yes

Heated: Yes Finished: Yes Enclosed: Yes Contiguous: Yes Permitted: Yes Wet space: No Addition: No Conversion: No

### Floor 2 - Dining Room

Dimensions: 11'8" x 18'3"

**Area:** 212 sq. ft

Counted as living area: Yes

Heated: Yes Finished: Yes Enclosed: Yes Contiguous: Yes Permitted: Yes Wet space: No Addition: No Conversion: No

### Floor 2 - Kitchen

Dimensions: 14'7" x 14'1"

Area: 205 sq. ft

Finished: Yes Enclosed: Yes Counted as living area: Yes Contiguous: Yes Permitted: Yes Wet space: No Addition: No

Floor 2 - Utility

**Dimensions**: 9'10" x 9'1"

Area: 89 sq. ft

Counted as living area: Yes

Heated: Yes Finished: Yes Enclosed: Yes Contiguous: Yes Permitted: Yes Wet space: No Addition: No Conversion: No

### Floor 2 - Outdoor

Dimensions: 21'4" x 6'8"

Area: 178 sq. ft

Counted as living area: No

Heated: No Finished: Yes Enclosed: No Contiguous: Yes Permitted: Yes Wet space: No Addition: No Conversion: No

### Floor 2 - Bedroom

Dimensions: 11'3" x 11'1"

Area: 120 sq. ft

Counted as living area: Yes

Heated: Yes Finished: Yes Enclosed: Yes Contiguous: Yes Permitted: Yes Wet space: No Addition: No Conversion: No

Floor 2 - Bath

Dimensions: 5'1" x 8'5"

Area: 43 sq. ft

Counted as living area: Yes

Heated: Yes Finished: Yes Enclosed: Yes Contiguous: Yes Permitted: Yes Wet space: Yes Addition: No Conversion: No

### Floor 2 - Hall

Dimensions: 18'5" x 3'4"

Area: 61 sq. ft

Counted as living area: Yes

Heated: Yes Finished: Yes Enclosed: Yes Contiguous: Yes Permitted: Yes Wet space: No Addition: No Conversion: No

### Floor 2 - Bedroom

Dimensions: 12'7" x 13'9"

Area: 173 sq. ft

Counted as living area: Yes

Heated: Yes Finished: Yes Enclosed: Yes Contiguous: Yes Permitted: Yes Wet space: No Addition: No Conversion: No

### <sup>15</sup> Floor 2 - Garage

Dimensions: 29'4" x 27'7"

**Area:** 810 sq. ft

Counted as living area: No

Heated: No Finished: No Enclosed: Yes Contiguous: Yes Permitted: Yes Wet space: No Addition: No Conversion: No

#### Floor 2 - Outdoor

Dimensions: 21'9" x 18'3"

Area: 399 sq. ft

Counted as living area: No

Heated: No Finished: Yes Enclosed: No Contiguous: Yes Permitted: Yes Wet space: No Addition: No Conversion: No