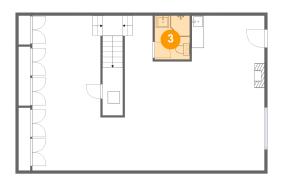

3 Floor 1 - Bath

**Dimensions:** 5'10" x 7'3"

Area: 42 sq. ft

Counted as living area: Yes

Heated: Yes Finished: Yes Enclosed: Yes Contiguous: Yes Permitted: Yes Wet space: Yes Addition: No Conversion: No