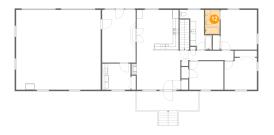

### Floor 2 - Bedroom

Dimensions: 11'3" x 11'1"

Area: 120 sq. ft

Counted as living area: Yes

Heated: Yes Finished: Yes Enclosed: Yes Contiguous: Yes Permitted: Yes Wet space: No Addition: No Conversion: No