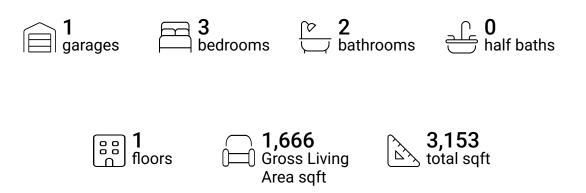

### **Property Summary**







### **Room Dimensions**

Floor 1

Total sqft: 3153

Living area: 1666

| #  | Room name          | Dimensions     | Area (sqft) | Counted as Living Area |
|----|--------------------|----------------|-------------|------------------------|
| 1  | Foyer              | 4'3" x 11'5"   | 48 sq. ft   | Yes                    |
| 2  | Hall               | 15'4" x 4'10"  | 74 sq. ft   | Yes                    |
| 3  | W.i.c.             | 10'6" x 9'10"  | 99 sq. ft   | Yes                    |
| 4  | Dining Living Area | 22'10" x 12'5" | 275 sq. ft  | Yes                    |
| 5  | Kitchen            | 18'7" x 13'4"  | 221 sq. ft  | Yes                    |
| 6  | Bedroom            | 14'3" x 9'9"   | 138 sq. ft  | Yes                    |
| 7  | Patio              | 45'9" x 46'7"  | 1413 s