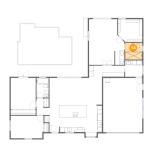

#### Floor 1 - Kitchen 5

Dimensions: 18'7" x 13'4" Area: 221 sq. ft Counted as Living Area: Yes

Heated: Yes Finished: Yes Enclosed: Yes Contiguous: Yes Permitted: Yes Wet Space: No Addition: No Conversion: No