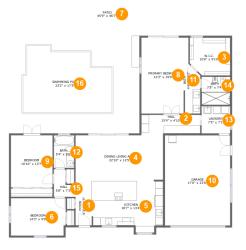

### **Room Dimensions**

Floor 1

Total sqft: 3153

Living area: 1666

| #  | Room name          | Dimensions     | Area (sqft) | Counted as Living Area |
|----|--------------------|----------------|-------------|------------------------|
| 1  | Foyer              | 4'3" x 11'5"   | 48 sq. ft   | Yes                    |
| 2  | Hall               | 15'4" x 4'10"  | 74 sq. ft   | Yes                    |
| 3  | W.i.c.             | 10'6" x 9'10"  | 99 sq. ft   | Yes                    |
| 4  | Dining Living Area | 22'10" x 12'5" | 275 sq. ft  | Yes                    |
| 5  | Kitchen            | 18'7" x 13'4"  | 221 sq. ft  | Yes                    |
| 6  | Bedroom            | 14'3" x 9'9"   | 138 sq. ft  | Yes                    |
| 7  | Patio              | 45'9" x 46'7"  | 1413 sq. ft | No                     |
| 8  | Primary Bedroom    | 12'3" x 19'9"  | 227 sq. ft  | Yes                    |
| 9  | Bedroom            | 10'10" x 13'7" | 147 sq. ft  | Yes                    |
| 10 | Garage             | 17'0" x 23'6"  | 399 sq. ft  | No                     |
| 11 | Bath               | 4'4" x 13'0"   | 49 sq. ft   | Yes                    |

Scan captured on Tue, 13 Aug 2024 18:48:52 GMT

Information is calculated by CubiCasa technology; deemed highly reliable but not guaranteed.

| #  | Room name     | Dimensions    | Area (sqft) | Counted as Living Area |
|----|---------------|---------------|-------------|------------------------|
| 12 | Bath          | 5'4" x 8'6"   | 45 sq. ft   | Yes                    |
| 13 | Laundry       | 7'5" x 7'1"   | 53 sq. ft   | Yes                    |
| 14 | Bath          | 7'5" x 7'4"   | 54 sq. ft   | Yes                    |
| 15 | Hall          | 5'8" x 7'3"   | 30 sq. ft   | Yes                    |
| 16 | Swimming Pool | 23'2" x 17'5" | 345 sq. ft  | No                     |