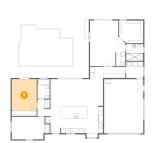

Heated: Yes Finished: Yes Enclosed: Yes Contiguous: Yes Permitted: Yes Wet Space: No Addition: No Conversion: No

Floor 1 - W.i.c.

Dimensions: 10'6" x 9'10" Area: 99 sq. ft Counted as Living Area: Yes

Heated: Yes Finished: Yes Enclosed: Yes Contiguous: Yes Permitted: Yes Wet Space: No Addition: No Conversion: No