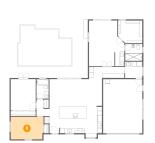

Dimensions: 10'10" x 13'7" Area: 147 sq. ft Counted as Living Area: Yes Heated: Yes Finished: Yes Enclosed: Yes Contiguous: Yes Permitted: Yes Wet Space: No Addition: No Conversion: No