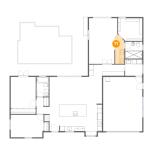

# 🕘 Floor 1 - Dining Living Area

Dimensions: 22'10" x 12'5" Area: 275 sq. ft Counted as Living Area: Yes

Heated: Yes Finished: Yes Enclosed: Yes Contiguous: Yes Permitted: Yes Wet Space: No Addition: No Conversion: No