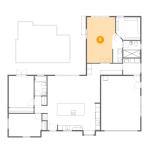

#### Floor 1 - Kitchen 5

Dimensions: 18'7" x 13'4" Area: 221 sq. ft Counted as Living Area: Yes

Heated: Yes Finished: Yes Enclosed: Yes Contiguous: Yes Permitted: Yes Wet Space: No Addition: No Conversion: No