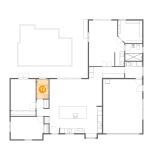

Heated: Yes Finished: Yes Enclosed: Yes Contiguous: Yes Permitted: Yes Wet Space: No Addition: No Conversion: No

Floor 1 - W.i.c.

Dimensions: 10'6" x 9'10" Area: 99 sq. ft Counted as Living Area: Yes

Heated: Yes Finished: Yes Enclosed: Yes Contiguous: Yes Permitted: Yes Wet Space: No Addition: No Conversion: No