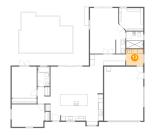

Dimensions: 4'3" x 11'5" Area: 48 sq. ft Counted as Living Area: Yes

Heated: Yes Finished: Yes Enclosed: Yes Contiguous: Yes Permitted: Yes Wet Space: No Addition: No Conversion: No

Dimensions: 15'4" x 4'10" Area: 74 sq. ft Counted as Living Area: Yes