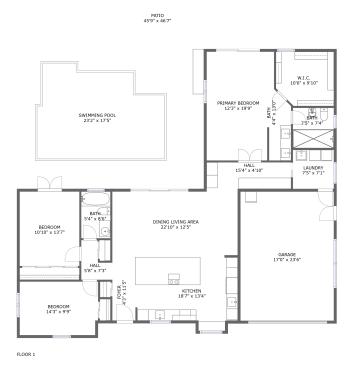

### **Room Dimensions**

Floor 1

Total sqft: 3153

Living area: 1666

| #  | Room name          | Dimensions     | Area (sqft) | Counted as Living Area |
|----|--------------------|----------------|-------------|------------------------|
| 1  | Foyer              | 4'3" x 11'5"   | 48 sq. ft   | Yes                    |
| 2  | Hall               | 15'4" x 4'10"  | 74 sq. ft   | Yes                    |
| 3  | W.i.c.             | 10'6" x 9'10"  | 99 sq. ft   | Yes                    |
| 4  | Dining Living Area | 22'10" x 12'5" | 275 sq. ft  | Yes                    |
| 5  | Kitchen            | 18'7" x 13'4"  | 221 sq. ft  | Yes                    |
| 6  | Bedroom            | 14'3" x 9'9"   | 138 sq. ft  | Yes                    |
| 7  | Patio              | 45'9" x 46'7"  | 1413 sq. ft | No                     |
| 8  | Primary Bedroom    | 12'3" x 19'9"  | 227 sq. ft  | Yes                    |
| 9  | Bedroom            | 10'10" x 13'7" | 147 sq. ft  | Yes                    |
| 10 | Garage             | 17'0" x 23'6"  | 399 sq. ft  | No                     |
| 11 | Bath               | 4'4" x 13'0"   | 49 sq. ft   | Yes                    |

Scan captured on Tue, 13 Aug 2024 18:48:52 GMT

Information is calculated by CubiCasa technology; deemed highly reliable but not guaranteed.

| #  | Room name     | Dimensions    | Area (sqft) | Counted as Living Area |
|----|---------------|---------------|-------------|------------------------|
| 12 | Bath          | 5'4" x 8'6"   | 45 sq. ft   | Yes                    |
| 13 | Laundry       | 7'5" x 7'1"   | 53 sq. ft   | Yes                    |
| 14 | Bath          | 7'5" x 7'4"   | 54 sq. ft   | Yes                    |
| 15 | Hall          | 5'8" x 7'3"   | 30 sq. ft   | Yes                    |
| 16 | Swimming Pool | 23'2" x 17'5" | 345 sq. ft  | No                     |