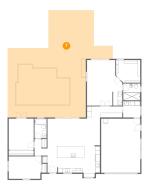

Dimensions: 14'3" x 9'9" Area: 138 sq. ft Counted as Living Area: Yes Heated: Yes Finished: Yes Enclosed: Yes Contiguous: Yes Permitted: Yes Wet Space: No Addition: No Conversion: No

Dimensions: 45'9" x 46'7" Area: 1413 sq. ft Counted as Living Area: No Heated: No Finished: Yes Enclosed: No Contiguous: Yes Permitted: Yes Wet Space: No Addition: No Conversion: No