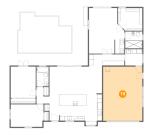

#### Floor 1 - Kitchen 5

Dimensions: 18'7" x 13'4" Area: 221 sq. ft Counted as Living Area: Yes

Heated: Yes Finished: Yes Enclosed: Yes Contiguous: Yes Permitted: Yes Wet Space: No Addition: No Conversion: No