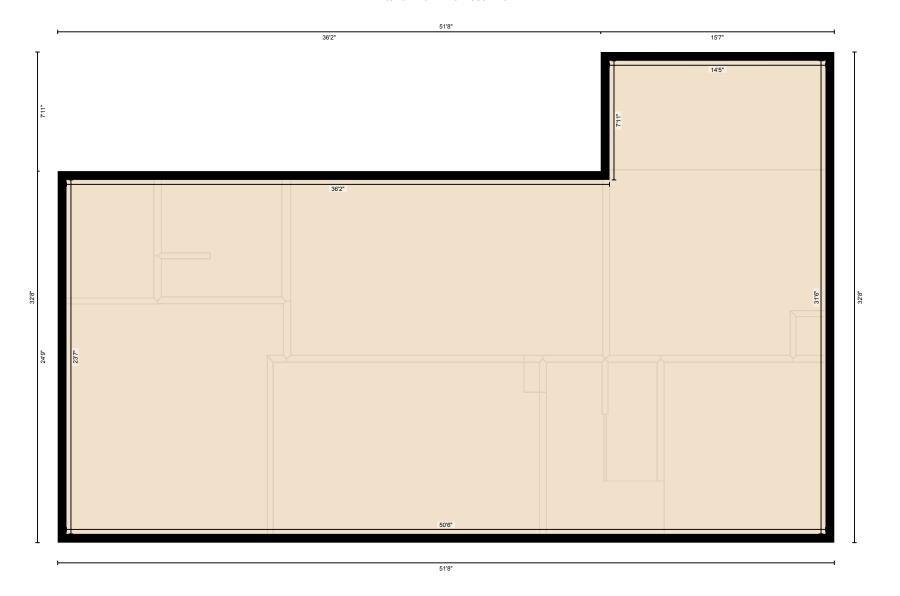

Main Building: Total Exterior Area Above Grade 1402 sq ft

©MMXX Avista Media

Lower Level (Below Grade) Exterior Area 984 sq ft

**1st Floor** Exterior Area 1402 sq ft

PREPARED: Jul, 2020

**1st Floor** Total Exterior Area 1402 sq ft
Total Interior Area 1305 sq ft

## **Main Building**

1ST FLOOR

Bath: 7'9" x 8' | 61 sq ft

Breakfast: 7'3" x 14'5" | 104 sq ft
Dining: 11'5" x 10'9" | 123 sq ft
Family: 11'8" x 20'9" | 243 sq ft
Kitchen: 12'4" x 14'5" | 171 sq ft
Living: 11'5" x 17'9" | 200 sq ft
Master: 15'4" x 14'5" | 209 sq ft

## Main Building

1ST FLOOR

Interior Area: 1305 sq ft
Perimeter Wall Length: 166 ft
Perimeter Wall Thickness: 7.0 in
Exterior Area: 1402 sq ft

LOWER LEVEL (Below Grade)

Interior Area: 905 sq ft
Excluded Area: 328 sq ft
Perimeter Wall Length: 134 ft
Perimeter Wall Thickness: 7.0 in