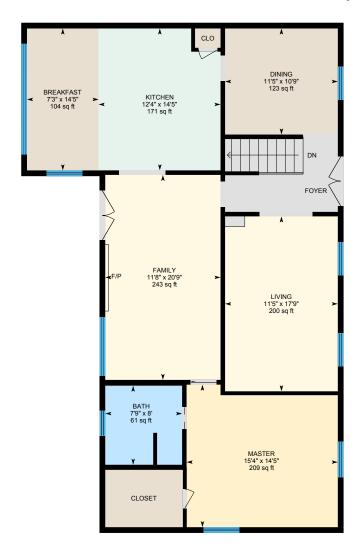

Main Building: Total Exterior Area Above Grade 1402 sq ft

©MMXX Avista Media

Lower Level (Below Grade) Exterior Area 984 sq ft

**1st Floor** Exterior Area 1402 sq ft

PREPARED: Jul, 2020

**1st Floor** Total Exterior Area 1402 sq ft
Total Interior Area 1305 sq ft

## **Main Building**

1ST FLOOR

Bath: 7'9" x 8' | 61 sq ft

Breakfast: 7'3" x 14'5" | 104 sq ft
Dining: 11'5" x 10'9" | 123 sq ft
Family: 11'8" x 20'9" | 243 sq ft
Kitchen: 12'4" x 14'5" | 171 sq ft
Living: 11'5" x 17'9" | 200 sq ft
Master: 15'4" x 14'5" | 209 sq ft

## Main Building

1ST FLOOR

Interior Area: 1305 sq ft
Perimeter Wall Length: 166 ft
Perimeter Wall Thickness: 7.0 in
Exterior Area: 1402 sq ft

LOWER LEVEL (Below Grade)

Interior Area: 905 sq ft
Excluded Area: 328 sq ft
Perimeter Wall Length: 134 ft
Perimeter Wall Thickness: 7.0 in