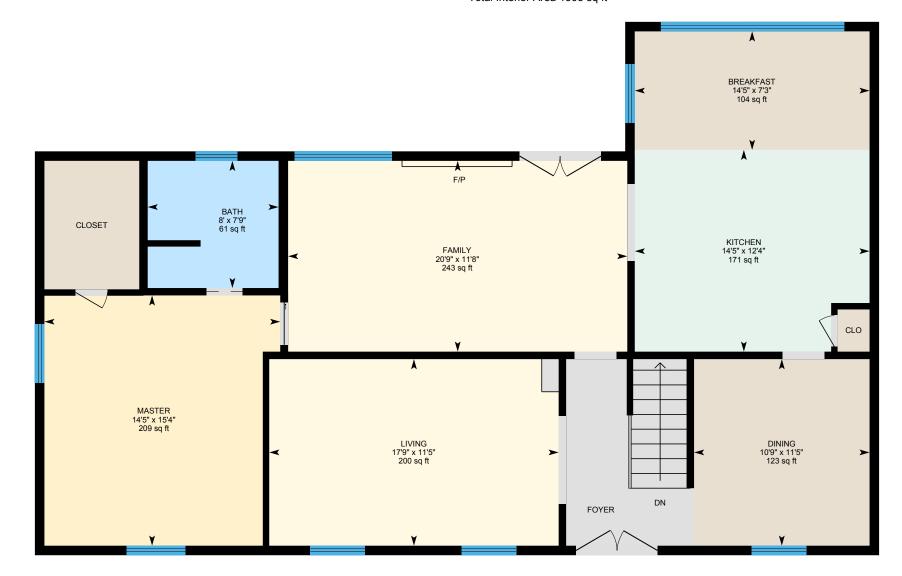

Main Building: Total Exterior Area Above Grade 1402 sq ft

©MMXX Avista Media

Lower Level (Below Grade) Exterior Area 984 sq ft

**1st Floor** Exterior Area 1402 sq ft

PREPARED: Jul, 2020

**1st Floor** Total Exterior Area 1402 sq ft
Total Interior Area 1305 sq ft

## **Main Building**

1ST FLOOR

Bath: 7'9" x 8' | 61 sq ft

Breakfast: 7'3" x 14'5" | 104 sq ft
Dining: 11'5" x 10'9" | 123 sq ft
Family: 11'8" x 20'9" | 243 sq ft
Kitchen: 12'4" x 14'5" | 171 sq ft
Living: 11'5" x 17'9" | 200 sq ft
Master: 15'4" x 14'5" | 209 sq ft

## Main Building

1ST FLOOR

Interior Area: 1305 sq ft
Perimeter Wall Length: 166 ft
Perimeter Wall Thickness: 7.0 in
Exterior Area: 1402 sq ft

LOWER LEVEL (Below Grade)

Interior Area: 905 sq ft
Excluded Area: 328 sq ft
Perimeter Wall Length: 134 ft
Perimeter Wall Thickness: 7.0 in