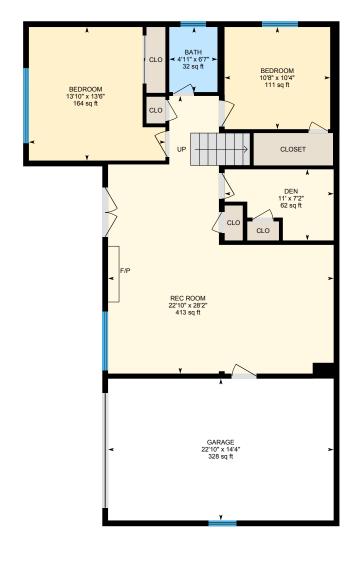

©MMXX Avista Media

PREPARED: Jul, 2020

**Lower Level** Total Exterior Area 984 sq ft

Total Interior Area 905 sq ft

©MMXX Avista Media

#### LOWER LEVEL

Bath: 4'11" x 6'7" | 32 sq ft

Bedroom: 10'8" x 10'4" | 111 sq ft Bedroom: 13'10" x 13'6" | 164 sq ft

Den: 11' x 7'2" | 62 sq ft

Garage: 22'10" x 14'4" | 328 sq ft Rec Room: 22'10" x 28'2" | 413 sq ft

## Main Building

1ST FLOOR

Interior Area: 1305 sq ft
Perimeter Wall Length: 166 ft
Perimeter Wall Thickness: 7.0 in
Exterior Area: 1402 sq ft

LOWER LEVEL (Below Grade)

Interior Area: 905 sq ft
Excluded Area: 328 sq ft
Perimeter Wall Length: 134 ft
Perimeter Wall Thickness: 7.0 in