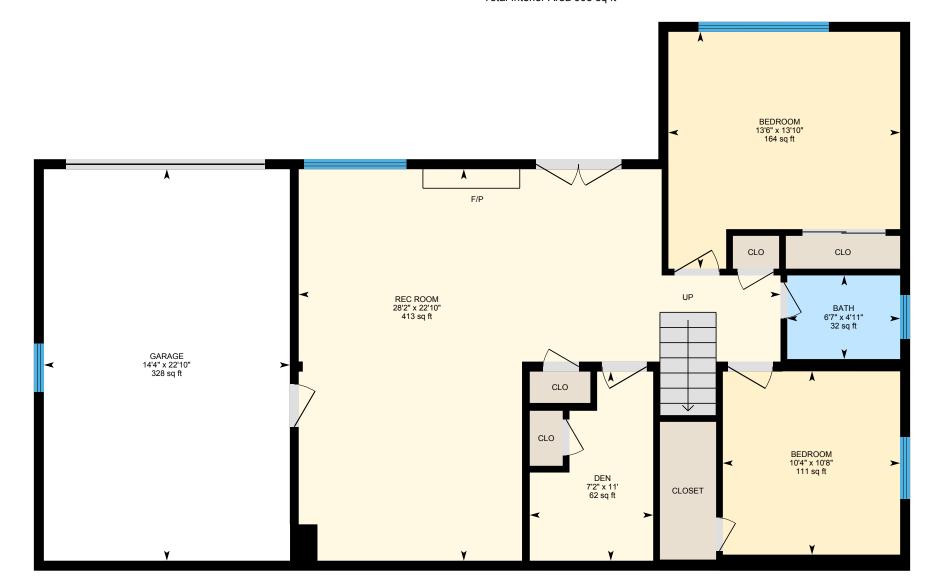

©MMXX Avista Media

PREPARED: Jul, 2020

**Lower Level** Total Exterior Area 984 sq ft

Total Interior Area 905 sq ft

©MMXX Avista Media

#### LOWER LEVEL

Bath: 4'11" x 6'7" | 32 sq ft

Bedroom: 10'8" x 10'4" | 111 sq ft Bedroom: 13'10" x 13'6" | 164 sq ft

Den: 11' x 7'2" | 62 sq ft

Garage: 22'10" x 14'4" | 328 sq ft Rec Room: 22'10" x 28'2" | 413 sq ft

Exterior Area: 984 sq ft