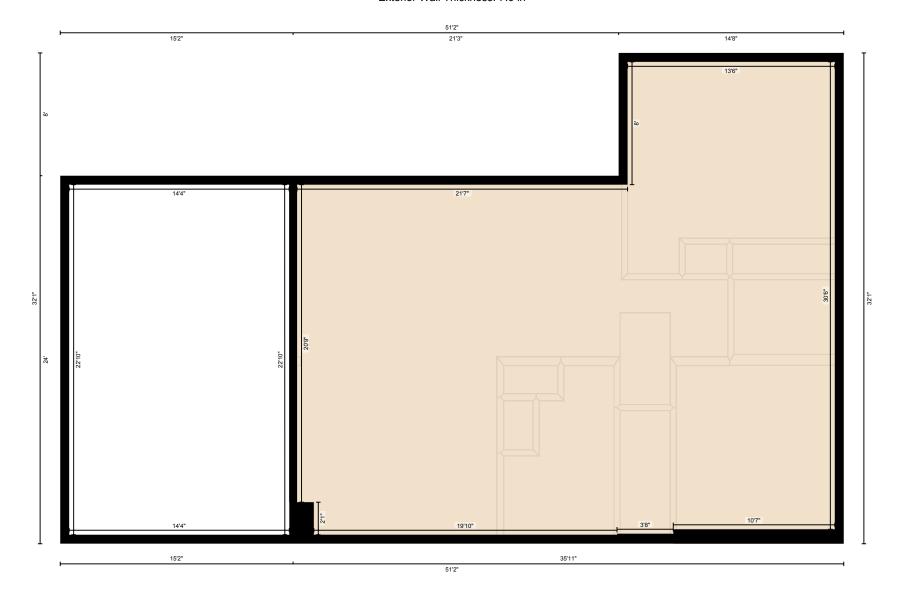

©MMXX Avista Media

PREPARED: Jul, 2020

**Lower Level** Total Exterior Area 984 sq ft

Total Interior Area 905 sq ft

©MMXX Avista Media

#### LOWER LEVEL

Bath: 4'11" x 6'7" | 32 sq ft

Bedroom: 10'8" x 10'4" | 111 sq ft Bedroom: 13'10" x 13'6" | 164 sq ft

Den: 11' x 7'2" | 62 sq ft

Garage: 22'10" x 14'4" | 328 sq ft Rec Room: 22'10" x 28'2" | 413 sq ft

## Main Building

1ST FLOOR

Interior Area: 1305 sq ft
Perimeter Wall Length: 166 ft
Perimeter Wall Thickness: 7.0 in
Exterior Area: 1402 sq ft

LOWER LEVEL (Below Grade)

Interior Area: 905 sq ft
Excluded Area: 328 sq ft
Perimeter Wall Length: 134 ft
Perimeter Wall Thickness: 7.0 in

Exterior Area: 984 sq ft

Measurement Diagram for: 1st Floor Exterior Wall Thickness: 7.0 in

©MMXX Avista Media