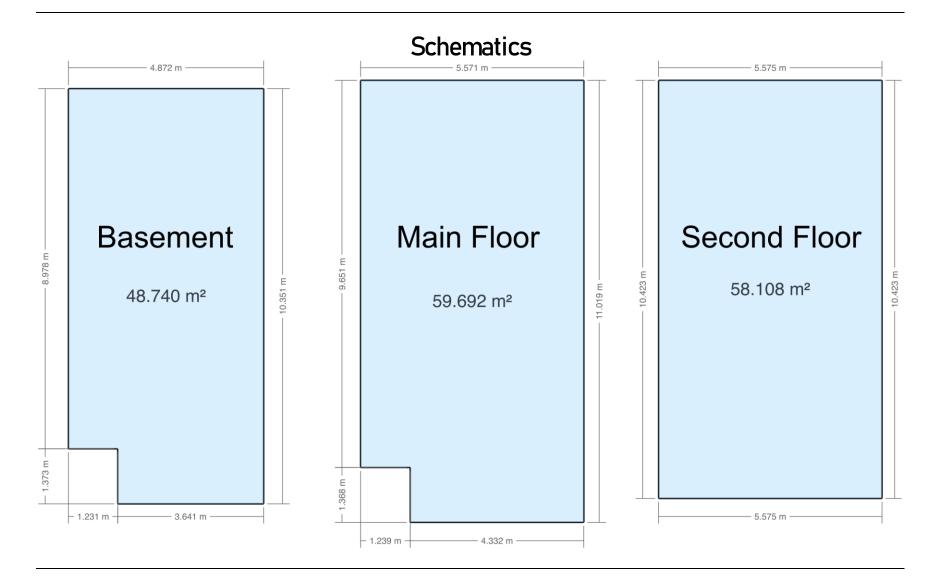

# Floor Area Totals

|                            | Level | Level Metric (m <sup>2</sup> ) Imperial (ft <sup>2</sup> ) |         |
|----------------------------|-------|------------------------------------------------------------|---------|
| Main Floor                 | 1     | 59.69                                                      | 642.52  |
| Second Floor               | 2     | 58.11                                                      | 625.47  |
| Basement                   | В     | 48.74                                                      | 524.64  |
| Total Above Ground RMS Are | ea    | 117.80                                                     | 1268.00 |