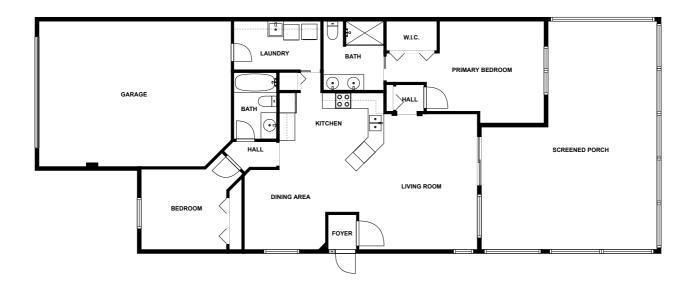

# Home report

#### **Camarelle Circle 10677**

**Fort Myers** 

### **Highlights**



1 Kitchen



1 Living room



2 Bedroom



2 Bath



**16 Doors** 



16 Windows

#### Nearby services Data source: Google Maps



School Bus Stop, 0.6 mi



Publix Super Market at Shops at Village Walk, 2.2 mi



4Ever Young Anti Aging Solutions, 2.2 mi



Treeline Elementary School, 0.4 mi



Destinations At Sun City Center, 0.8 mi



Southwest Florida International Airport, 4.0 mi

## Floor plan



SIZES AND DIMENSIONS ARE APPROXIMATE, ACTUAL MAY VARY.

## **Appendix 1: Data sheet**

| Bedroom - 2                  | Bedroom - Master - 1 | Entry - 1             |
|------------------------------|----------------------|-----------------------|
| Entry - Foyer - 1            | Outdoor - 1          | Outdoor - Porch - 1   |
| Outdoor - Porch - Screen - 1 | Hall - 2             | Garage - 1            |
| Bath - 2                     | Utility - 1          | Utility - Laundry - 1 |
| Closet - 1                   | Closet - Walkin - 1  | LivingRoom - 1        |
| Dining - 1                   | Dining - Open - 1    | Kitchen - 1           |