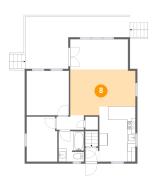

## Floor 2 - Living Room

Dimensions: 16'5" x 11'6"

Area: 168 sq. ft

Counted as living area: Yes