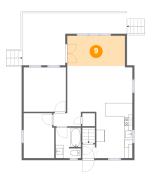

## 5 Floor 2 - Foyer

Dimensions: 3'3" x 3'6"

Area: 11 sq. ft

Counted as living area: Yes