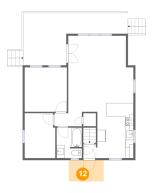

## Ploor 2 - Porch

Dimensions: 8'10" x 5'4" Area: 47 sq. ft

Counted as living area: No

Heated: No Finished: Yes Enclosed: No Contiguous: Yes Permitted: Yes Wet space: No Addition: No Conversion: No