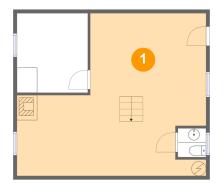

# 1 - Family Room

**Dimensions:** 25'11" x 22'3"

Area: 446 sq. ft

Counted as living area: Yes

Heated: Yes Finished: Yes Enclosed: Yes Contiguous: Yes Permitted: Yes Wet space: No Addition: No Conversion: No