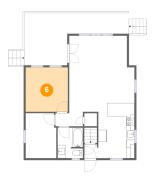

# 6 Floor 2 - Primary Bedroom

**Dimensions:** 10'8" x 11'2"

**Area:** 119 sq. ft

Counted as living area: Yes

Heated: Yes Finished: Yes Enclosed: Yes Contiguous: Yes Permitted: Yes Wet space: No Addition: No Conversion: No