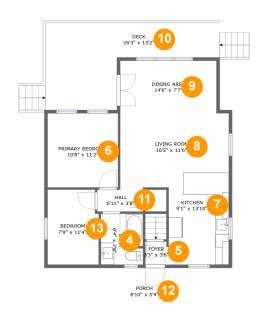

#### **Room dimensions**

Floor 2 Total sqft: 1070 Living area: 799

| #  |                 | Dimensions    | sqft       | Counted as living area |
|----|-----------------|---------------|------------|------------------------|
| 4  | Bath            | 6'4" x 7'8"   | 48 sq. ft  | Yes                    |
| 5  | Foyer           | 3'3" x 3'6"   | 11 sq. ft  | Yes                    |
| 6  | Primary Bedroom | 10'8" x 11'2" | 119 sq. ft | Yes                    |
| 7  | Kitchen         | 9'1" x 13'10" | 126 sq. ft | Yes                    |
| 8  | Living Room     | 16'5" x 11'6" | 168 sq. ft | Yes                    |
| 9  | Dining Area     | 14'6" x 7'7"  | 110 sq. ft | Yes                    |
| 10 | Deck            | 26'3" x 13'2" | 224 sq. ft | No                     |
| 11 | Hall            | 6'11" x 3'8"  | 24 sq. ft  | Yes                    |
| 12 | Porch           | 8'10" x 5'4"  | 47 sq. ft  | No                     |
| 13 | Bedroom         | 7'9" x 11'4"  | 85 sq. ft  | Yes                    |

## 4 Floor 2 - Bath

Dimensions: 6'4" x 7'8"

Area: 48 sq. ft

Counted as living area: Yes

Heated: Yes Finished: Yes Enclosed: Yes Contiguous: Yes Permitted: Yes Wet space: Yes Addition: No Conversion: No

## 5 Floor 2 - Foyer

Dimensions: 3'3" x 3'6"

Area: 11 sq. ft

Counted as living area: Yes

# 6 Floor 2 - Primary Bedroom

**Dimensions:** 10'8" x 11'2"

**Area:** 119 sq. ft

Counted as living area: Yes

Heated: Yes Finished: Yes Enclosed: Yes Contiguous: Yes Permitted: Yes Wet space: No Addition: No Conversion: No

## Floor 2 - Kitchen

Dimensions: 9'1" x 13'10"

Area: 126 sq. ft

Counted as living area: Yes

Heated: Yes Finished: Yes Enclosed: Yes Contiguous: Yes Permitted: Yes Wet space: No Addition: No Conversion: No

## Floor 2 - Living Room

Dimensions: 16'5" x 11'6"

Area: 168 sq. ft

Counted as living area: Yes

# Floor 2 - Dining Area

**Dimensions:** 14'6" x 7'7" Area: 110 sq. ft

Finished: Yes Counted as living area: Yes Enclosed: Yes Contiguous: Yes Permitted: Yes

> Wet space: No Addition: No Conversion: No

Heated: Yes

### Floor 2 - Deck

Dimensions: 26'3" x 13'2"

Area: 224 sq. ft

Counted as living area: No

Heated: No Finished: Yes Enclosed: No Contiguous: Yes Permitted: Yes Wet space: No Addition: No Conversion: No

## Floor 2 - Hall

**Dimensions:** 6'11" x 3'8"

Area: 24 sq. ft

Counted as living area: Yes

## Ploor 2 - Porch

Dimensions: 8'10" x 5'4" Area: 47 sq. ft

Counted as living area: No

Heated: No Finished: Yes Enclosed: No Contiguous: Yes Permitted: Yes Wet space: No Addition: No Conversion: No

## 13 Floor 2 - Bedroom

**Dimensions:** 7'9" x 11'4"

Area: 85 sq. ft

Counted as living area: Yes