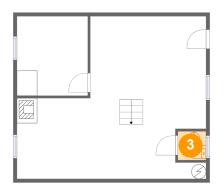

### 2 Floor 1 - Bedroom / Office

**Dimensions**: 9'9" x 10'11"

Area: 106 sq. ft

Counted as living area: Yes

3 Floor 1 - WC

Dimensions: 3'11" x 4'0"

Area: 15 sq. ft

Counted as living area: Yes