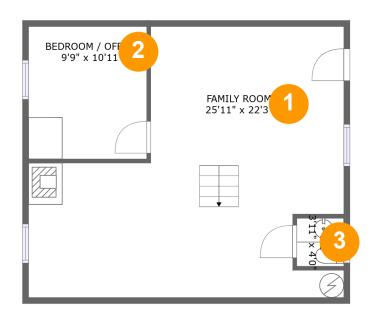

#### **Room dimensions**

Floor 1 Total sqft: 627 Living area: 627

| # |                  | Dimensions     | sqft       | Counted as living area |
|---|------------------|----------------|------------|------------------------|
| 1 | Family Room      | 25'11" x 22'3" | 446 sq. ft | Yes                    |
| 2 | Bedroom / Office | 9'9" x 10'11"  | 106 sq. ft | Yes                    |
| 3 | wc               | 3'11" x 4'0"   | 15 sq. ft  | Yes                    |

# 1 - Family Room

**Dimensions:** 25'11" x 22'3"

Area: 446 sq. ft

Counted as living area: Yes

Heated: Yes Finished: Yes Enclosed: Yes Contiguous: Yes Permitted: Yes Wet space: No Addition: No Conversion: No

### 2 Floor 1 - Bedroom / Office

**Dimensions**: 9'9" x 10'11"

Area: 106 sq. ft

Counted as living area: Yes

3 Floor 1 - WC

Dimensions: 3'11" x 4'0"

Area: 15 sq. ft

Counted as living area: Yes