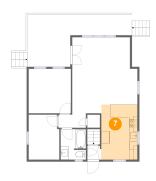

## Floor 2 - Kitchen

Dimensions: 9'1" x 13'10"

Area: 126 sq. ft

Counted as living area: Yes

Heated: Yes Finished: Yes Enclosed: Yes Contiguous: Yes Permitted: Yes Wet space: No Addition: No Conversion: No