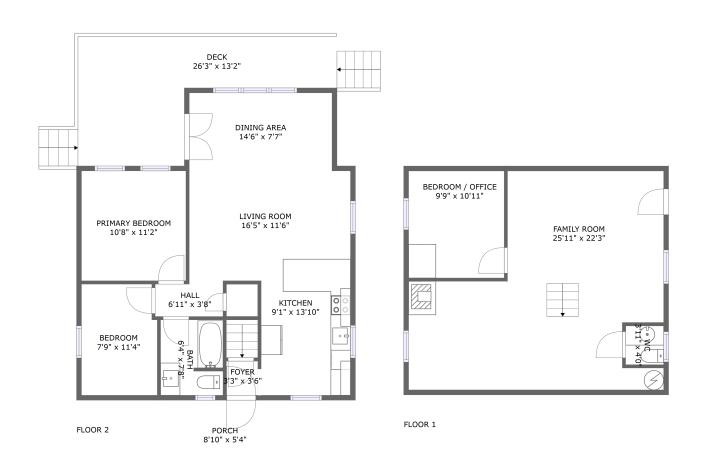

#### **Room dimensions**

Floor 1 Total sqft: 627 Living area: 627

| # |                  | Dimensions     | sqft       | Counted as living area |
|---|------------------|----------------|------------|------------------------|
| 1 | Family Room      | 25'11" x 22'3" | 446 sq. ft | Yes                    |
| 2 | Bedroom / Office | 9'9" x 10'11"  | 106 sq. ft | Yes                    |
| 3 | wc               | 3'11" x 4'0"   | 15 sq. ft  | Yes                    |