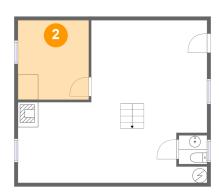

### 2 Floor 1 - Bedroom / Office

**Dimensions**: 9'9" x 10'11"

Area: 106 sq. ft

Counted as living area: Yes

3 Floor 1 - WC

Dimensions: 3'11" x 4'0"

Area: 15 sq. ft

Counted as living area: Yes