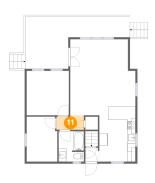

## Floor 2 - Hall

**Dimensions:** 6'11" x 3'8"

Area: 24 sq. ft

Counted as living area: Yes