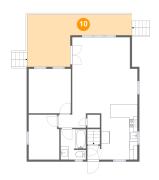

### Floor 2 - Deck

Dimensions: 26'3" x 13'2"

Area: 224 sq. ft

Counted as living area: No

Heated: No Finished: Yes Enclosed: No Contiguous: Yes Permitted: Yes Wet space: No Addition: No Conversion: No