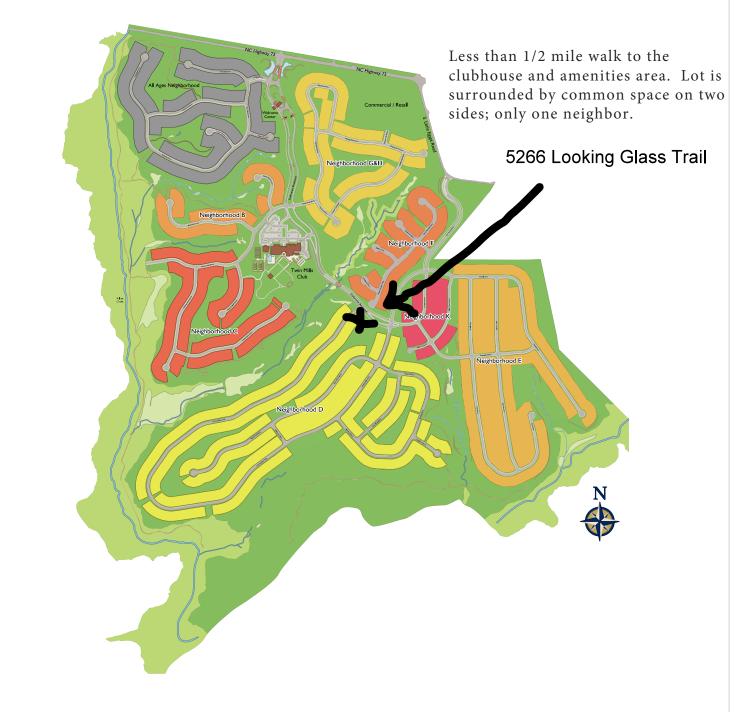

## **Contact Information**

Trilogy in Summerlin 10777 W. Twain Ave, Suite 222 Las Vegas, NV 89135 Phone: (800) 685-6494

Hours: Mon-Thurs, Sat: 9am-5pm Fri: 12pm-5pm Sun: 11am-5pm

Sales: Shea Communities Marketing Company (#C25840); Construction: SHALC GC, INC. (#75061). Shea Homes' Trilogy Lake Norman is planned to be an age-restricted community intended for occupancy by at least one person age 55 or over with select neighborhoods intended for occupancy by people of all ages. This is not an offer of real estate for sale, or a solicitation of an offer to buy. Trademarks are property of their respective owners. Equal Housing Opportunity.



07-13-2023 19:53:3

66 Looking Glass Trail

Page 1

\*