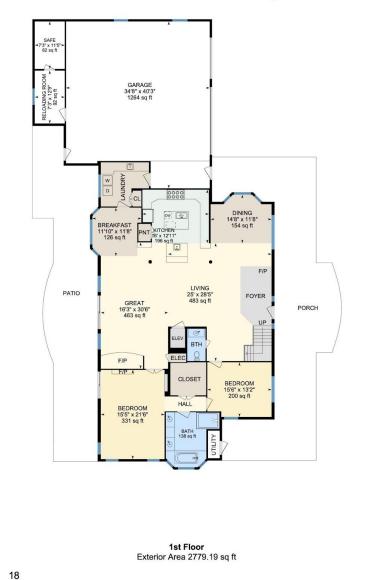

## Sample Brokerage

N

**2nd Floor** Exterior Area 2800.75 sq ft

PREPARED: 2021/09/28

0

1st Floor Total Exterior Area 2779.19 sq ft

#### Sample Brokerage

White regions are excluded from total floor area in iGUIDE floor plans. All room dimensions and floor areas must be considered approximate and are subject to independent verification.

# **1ST FLOOR**

Bath: 13' x 13'3" (13' x 13.3') | 138 sq ft Bedroom: 15'5" x 21'6" (15.4' x 21.5') | 331 sq ft Bedroom: 15'6" x 13'2" (15.5' x 13.2') | 200 sq ft Breakfast: 11'10" x 11'8" (11.8' x 11.7') | 126 sq ft Bth: 4'5" x 7'10" (4.4' x 7.8') | 34 sq ft Dining: 14'8" x 11'8" (14.7' x 11.7') | 154 sq ft Garage: 34'8" x 40'3" (34.7' x 40.2') | 1264 sq ft Great: 16'3" x 30'6" (16.2' x 30.5') | 463 sg ft Kitchen: 16' x 12'11" (16' x 12.9') | 196 sq ft Living: 25' x 28'5" (25' x 28.4') | 483 sq ft 2ND FLOOR Bar: 5'6" x 9'9" (5.5' x 9.8') | 54 sq ft Bath: 21'11" x 12'3" (21.9' x 12.3') | 195 sq ft Bath: 5' x 6'1" (5' x 6.1') | 30 sq ft Bedroom: 14'11" x 13'11" (14.9' x 13.9') | 183 sq ft Bedroom: 16'4" x 14' (16.3' x 14') | 212 sq ft Bth: 5'1" x 9'11" (5' x 9.9') | 50 sq ft Primary: 19'2" x 13' (19.1' x 13') | 250 sq ft Rec Room: 26'1" x 25'8" (26.1' x 25.6') | 579 sq ft Theater: 22'2" x 17'10" (22.2' x 17.9') | 396 sq ft

# **1ST FLOOR**

Interior Area: 2604.70 sq ft Excluded Area: 1457.57 sq ft Perimeter Wall Length: 299 ft Perimeter Wall Thickness: 7.0 in Exterior Area: 2779.19 sq ft 2ND FLOOR Interior Area: 2639.64 sq ft Excluded Area: 628.13 sq ft Perimeter Wall Length: 276 ft Perimeter Wall Thickness: 7.0 in Exterior Area: 2800.75 sq ft Total Above Grade Floor Area Main Building Exterior: 5579.94 sq ft