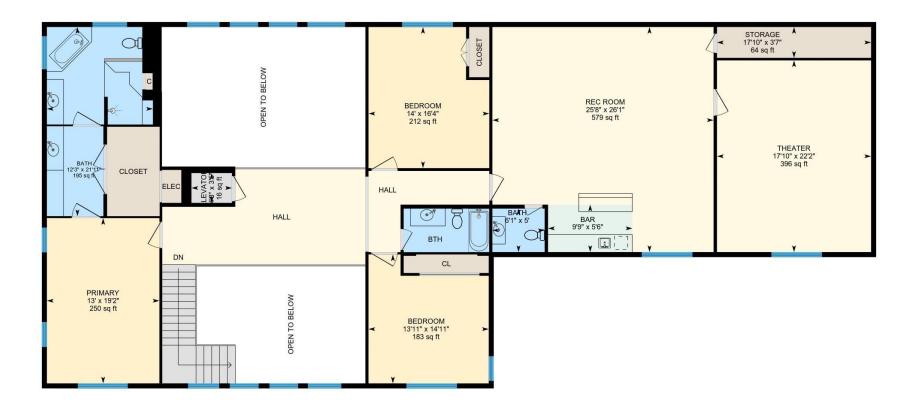

# Sample Brokerage

2nd Floor Total Exterior Area 2800.75 sq ft

SE

REAL ESTATE MARKETING

White regions are excluded from total floor area in iGUIDE floor plans. All room dimensions and floor areas must be considered approximate and are subject to independent verification.

# **1ST FLOOR**

Bath: 13' x 13'3" (13' x 13.3') | 138 sq ft Bedroom: 15'5" x 21'6" (15.4' x 21.5') | 331 sq ft Bedroom: 15'6" x 13'2" (15.5' x 13.2') | 200 sq ft Breakfast: 11'10" x 11'8" (11.8' x 11.7') | 126 sq ft Bth: 4'5" x 7'10" (4.4' x 7.8') | 34 sq ft Dining: 14'8" x 11'8" (14.7' x 11.7') | 154 sq ft Garage: 34'8" x 40'3" (34.7' x 40.2') | 1264 sq ft Great: 16'3" x 30'6" (16.2' x 30.5') | 463 sg ft Kitchen: 16' x 12'11" (16' x 12.9') | 196 sq ft Living: 25' x 28'5" (25' x 28.4') | 483 sq ft 2ND FLOOR Bar: 5'6" x 9'9" (5.5' x 9.8') | 54 sq ft Bath: 21'11" x 12'3" (21.9' x 12.3') | 195 sq ft Bath: 5' x 6'1" (5' x 6.1') | 30 sq ft Bedroom: 14'11" x 13'11" (14.9' x 13.9') | 183 sq ft Bedroom: 16'4" x 14' (16.3' x 14') | 212 sq ft Bth: 5'1" x 9'11" (5' x 9.9') | 50 sq ft Primary: 19'2" x 13' (19.1' x 13') | 250 sq ft Rec Room: 26'1" x 25'8" (26.1' x 25.6') | 579 sq ft Theater: 22'2" x 17'10" (22.2' x 17.9') | 396 sq ft

# **1ST FLOOR**

Interior Area: 2604.70 sq ft Excluded Area: 1457.57 sq ft Perimeter Wall Length: 299 ft Perimeter Wall Thickness: 7.0 in Exterior Area: 2779.19 sq ft 2ND FLOOR Interior Area: 2639.64 sq ft Excluded Area: 628.13 sq ft Perimeter Wall Length: 276 ft Perimeter Wall Thickness: 7.0 in Exterior Area: 2800.75 sq ft Total Above Grade Floor Area Main Building Exterior: 5579.94 sq ft