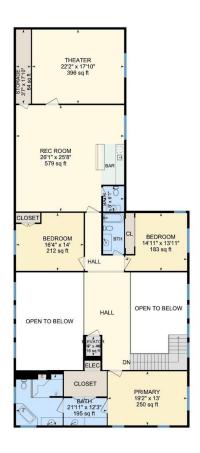

# Sample Brokerage

2nd Floor Total Exterior Area 2800.75 sq ft

SE

REAL ESTATE MARKETING

White regions are excluded from total floor area in iGUIDE floor plans. All room dimensions and floor areas must be considered approximate and are subject to independent verification.

# **1ST FLOOR**

Bath: 13' x 13'3" (13' x 13.3') | 138 sq ft Bedroom: 15'5" x 21'6" (15.4' x 21.5') | 331 sq ft Bedroom: 15'6" x 13'2" (15.5' x 13.2') | 200 sq ft Breakfast: 11'10" x 11'8" (11.8' x 11.7') | 126 sq ft Bth: 4'5" x 7'10" (4.4' x 7.8') | 34 sq ft Dining: 14'8" x 11'8" (14.7' x 11.7') | 154 sq ft Garage: 34'8" x 40'3" (34.7' x 40.2') | 1264 sq ft Great: 16'3" x 30'6" (16.2' x 30.5') | 463 sg ft Kitchen: 16' x 12'11" (16' x 12.9') | 196 sq ft Living: 25' x 28'5" (25' x 28.4') | 483 sq ft 2ND FLOOR Bar: 5'6" x 9'9" (5.5' x 9.8') | 54 sq ft Bath: 21'11" x 12'3" (21.9' x 12.3') | 195 sq ft Bath: 5' x 6'1" (5' x 6.1') | 30 sq ft Bedroom: 14'11" x 13'11" (14.9' x 13.9') | 183 sq ft Bedroom: 16'4" x 14' (16.3' x 14') | 212 sq ft Bth: 5'1" x 9'11" (5' x 9.9') | 50 sq ft Primary: 19'2" x 13' (19.1' x 13') | 250 sq ft Rec Room: 26'1" x 25'8" (26.1' x 25.6') | 579 sq ft Theater: 22'2" x 17'10" (22.2' x 17.9') | 396 sq ft

# **1ST FLOOR**

Interior Area: 2604.70 sq ft Excluded Area: 1457.57 sq ft Perimeter Wall Length: 299 ft Perimeter Wall Thickness: 7.0 in Exterior Area: 2779.19 sq ft 2ND FLOOR Interior Area: 2639.64 sq ft Excluded Area: 628.13 sq ft Perimeter Wall Length: 276 ft Perimeter Wall Thickness: 7.0 in Exterior Area: 2800.75 sq ft Total Above Grade Floor Area Main Building Exterior: 5579.94 sq ft