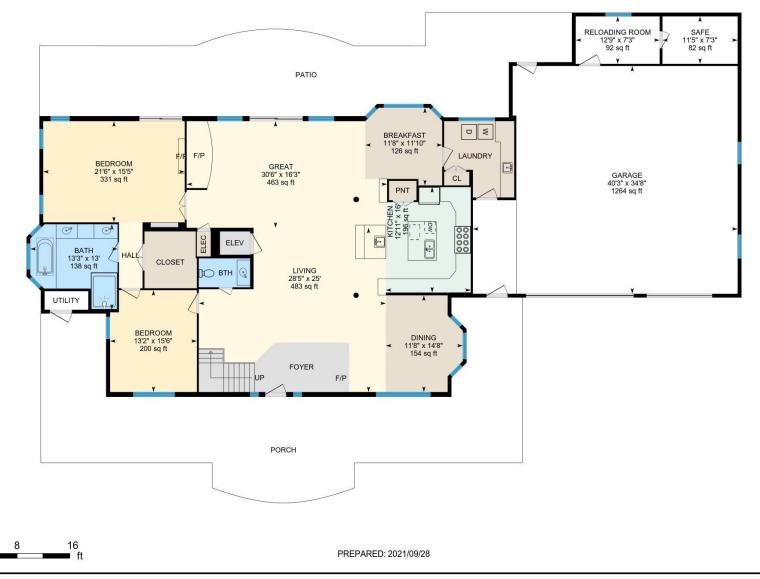

## Sample Brokerage

N

**2nd Floor** Exterior Area 2800.75 sq ft

PREPARED: 2021/09/28

0

1st Floor Total Exterior Area 2779.19 sq ft

#### Sample Brokerage

White regions are excluded from total floor area in iGUIDE floor plans. All room dimensions and floor areas must be considered approximate and are subject to independent verification.

# **1ST FLOOR**

Bath: 13' x 13'3" (13' x 13.3') | 138 sq ft Bedroom: 15'5" x 21'6" (15.4' x 21.5') | 331 sq ft Bedroom: 15'6" x 13'2" (15.5' x 13.2') | 200 sq ft Breakfast: 11'10" x 11'8" (11.8' x 11.7') | 126 sq ft Bth: 4'5" x 7'10" (4.4' x 7.8') | 34 sq ft Dining: 14'8" x 11'8" (14.7' x 11.7') | 154 sq ft Garage: 34'8" x 40'3" (34.7' x 40.2') | 1264 sq ft Great: 16'3" x 30'6" (16.2' x 30.5') | 463 sg ft Kitchen: 16' x 12'11" (16' x 12.9') | 196 sq ft Living: 25' x 28'5" (25' x 28.4') | 483 sq ft 2ND FLOOR Bar: 5'6" x 9'9" (5.5' x 9.8') | 54 sq ft Bath: 21'11" x 12'3" (21.9' x 12.3') | 195 sq ft Bath: 5' x 6'1" (5' x 6.1') | 30 sq ft Bedroom: 14'11" x 13'11" (14.9' x 13.9') | 183 sq ft Bedroom: 16'4" x 14' (16.3' x 14') | 212 sq ft Bth: 5'1" x 9'11" (5' x 9.9') | 50 sq ft Primary: 19'2" x 13' (19.1' x 13') | 250 sq ft Rec Room: 26'1" x 25'8" (26.1' x 25.6') | 579 sq ft Theater: 22'2" x 17'10" (22.2' x 17.9') | 396 sq ft

# **1ST FLOOR**

Interior Area: 2604.70 sq ft Excluded Area: 1457.57 sq ft Perimeter Wall Length: 299 ft Perimeter Wall Thickness: 7.0 in Exterior Area: 2779.19 sq ft 2ND FLOOR Interior Area: 2639.64 sq ft Excluded Area: 628.13 sq ft Perimeter Wall Length: 276 ft Perimeter Wall Thickness: 7.0 in Exterior Area: 2800.75 sq ft Total Above Grade Floor Area Main Building Exterior: 5579.94 sq ft