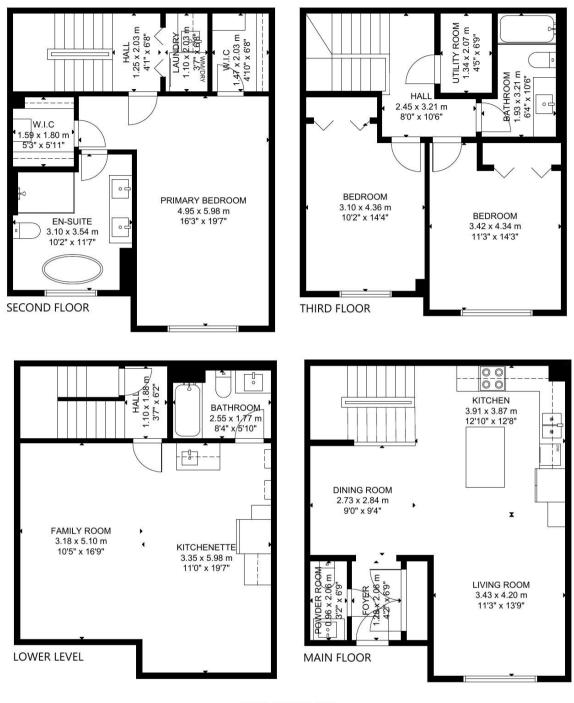

## For more information on 7 OAKBURN CRES TH12

Find luxury and convenience at every turn in this Tridel built executive townhouse with \*3\* underground parking spots! 4 floors of upgraded, finished living space. Open concept main floor provides a full living room, dining room and spacious kitchen with centre island.

The 2nd floor is your principle suite oasis. Large bedroom, his & hers walk-in closets and stunning designer en-suite - plus 2nd floor laundry. The fully finished basement offers a full wet bar/kitchen potential, full upgraded bath and rec room or dynamic space to suit many needs.

Www.LTHome.ca

GROSS INTERNAL AREA MAIN FLOOR: 51 m²/545 sq ft, SECOND FLOOR: 51 m²/550 sq ft THIRD FLOOR: 49 m²/529 sq ft, LOWER LEVEL: 49 m²/524 sq ft TOTAL: 200 m²/2,148 sq ft SIZE AND DIMENSIONS ARE APPROXIMATE, ACTUAL MAY VARY.